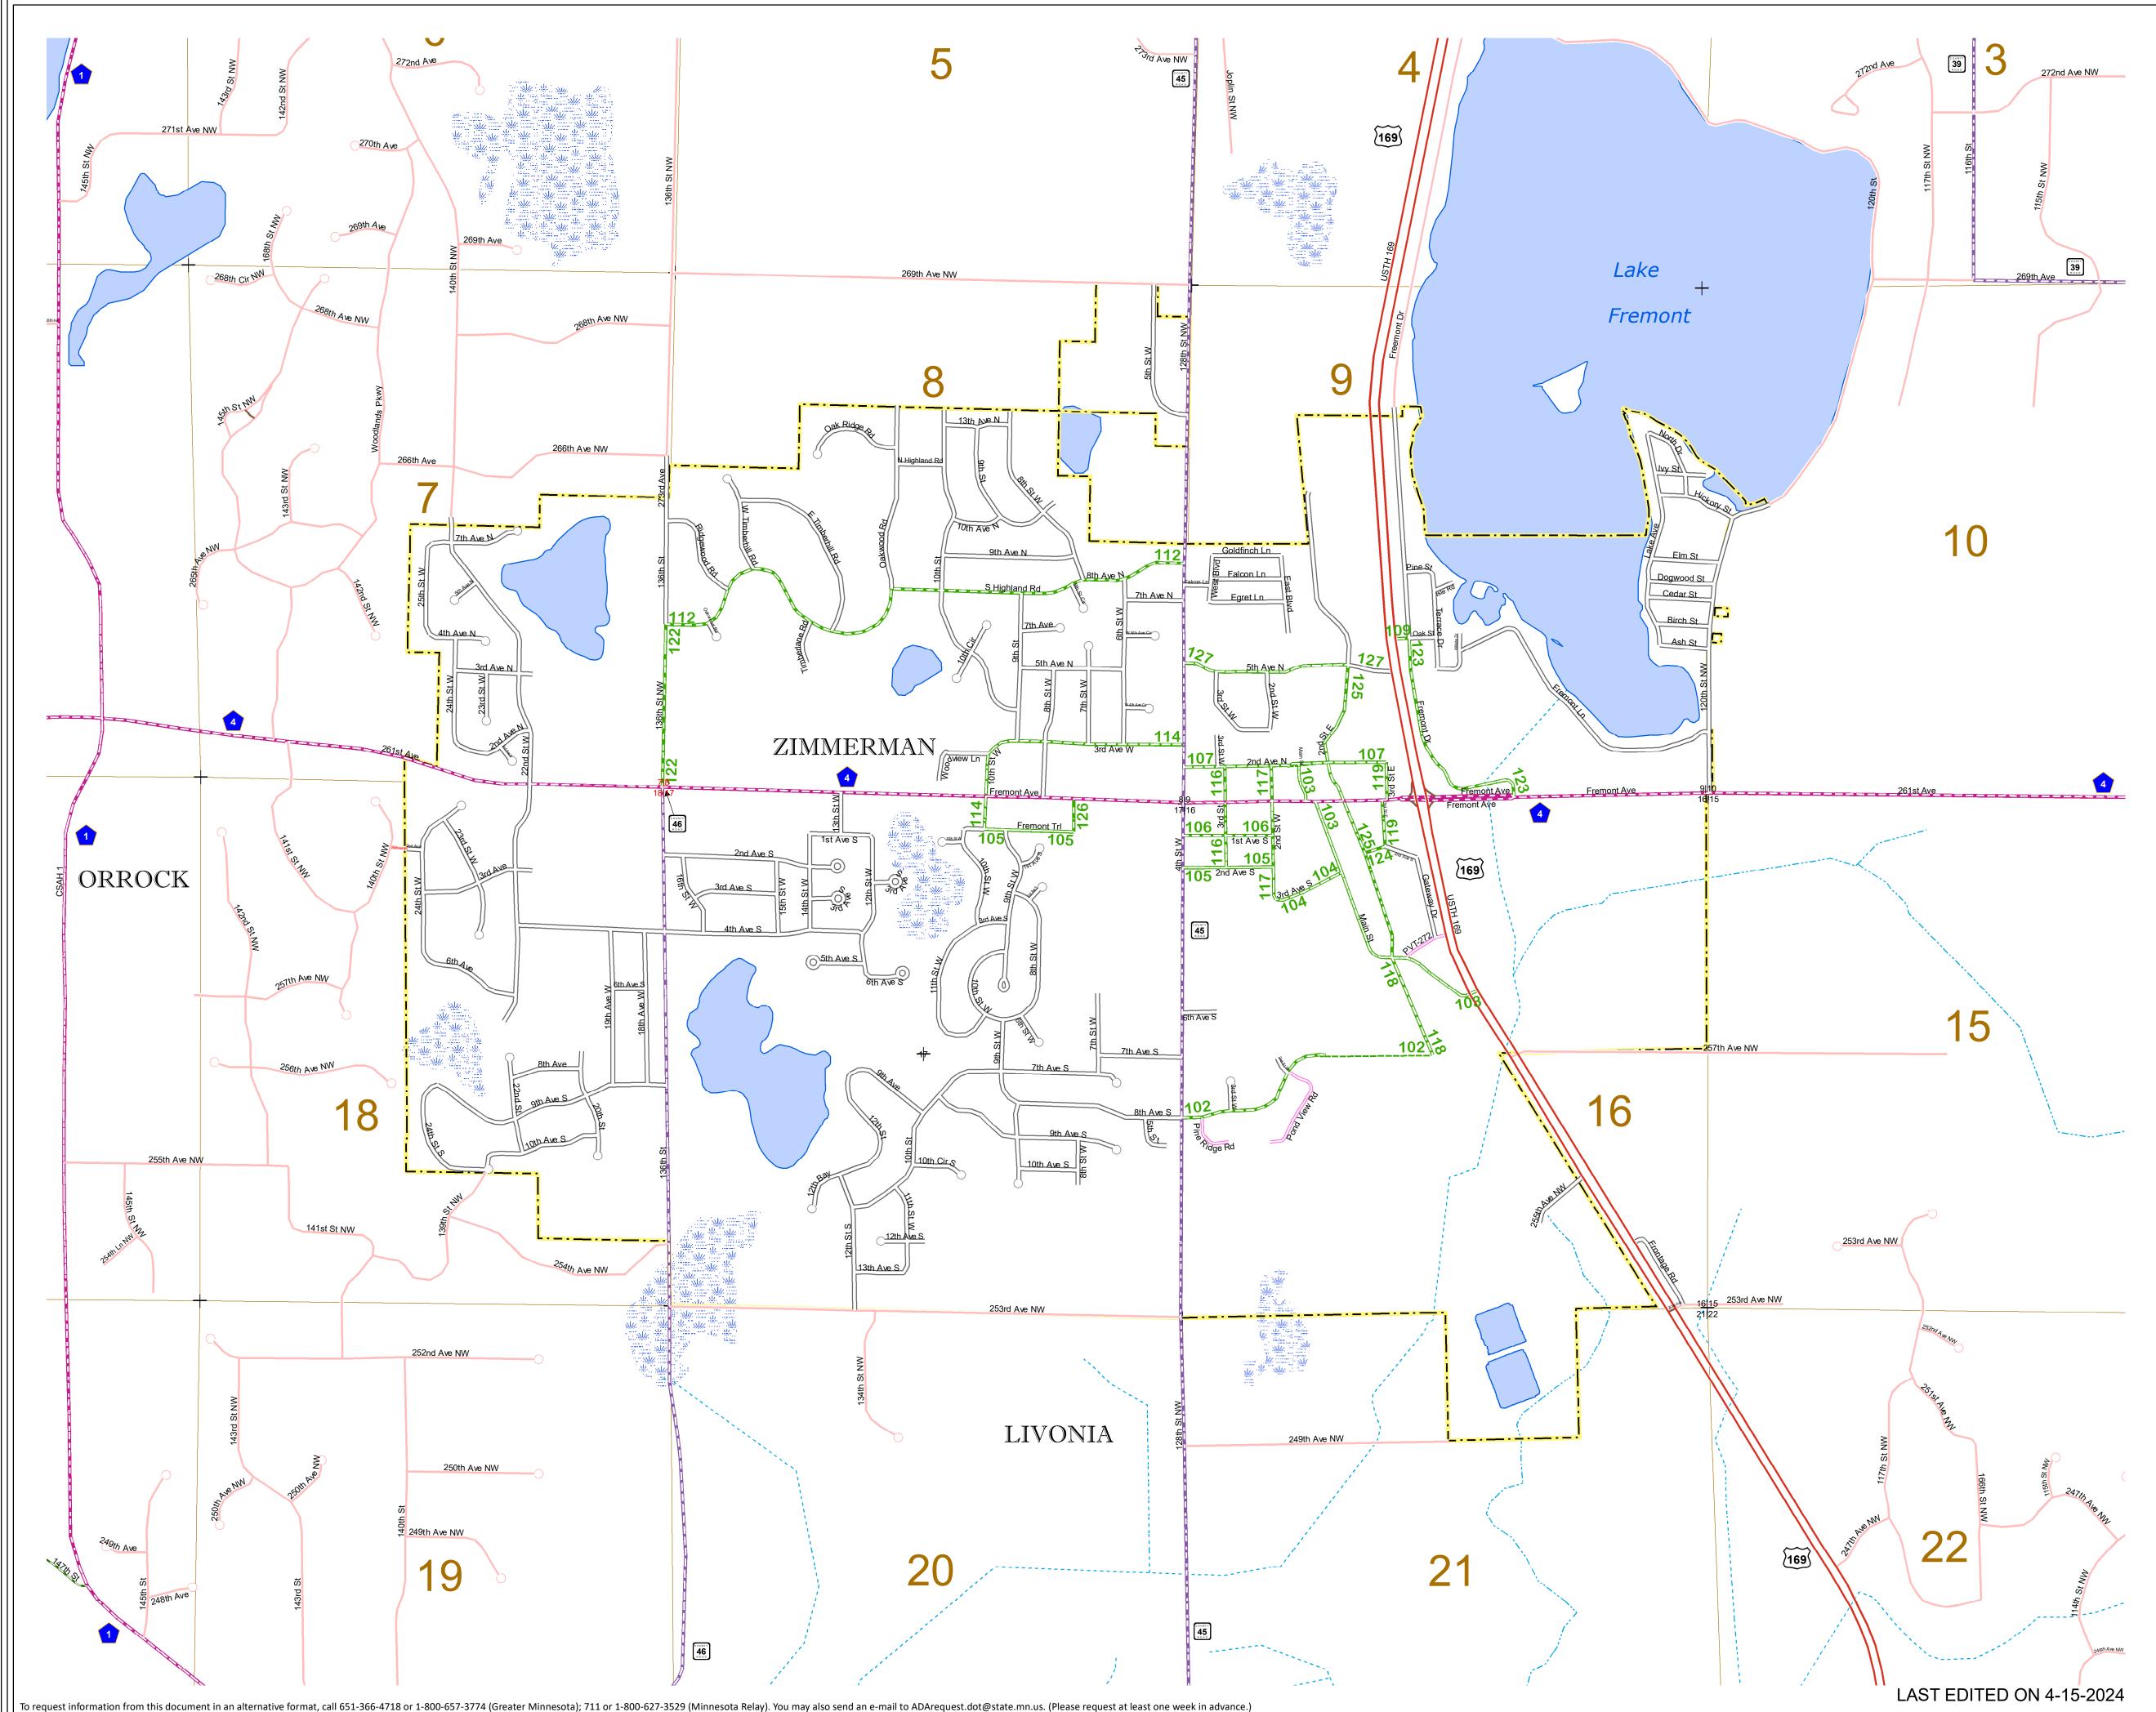

DEPARTMENT OF TRANSPORTATION

MUNICIPALITY OF ZIMMERMAN

# MUNICIPALITY OF ZIMMERMAN

### PREPARED BY THE MINNESOTA DEPARTMENT OF TRANSPORTATION OFFICE OF TRANSPORTATION SYSTEM MANAGEMENT

## IN COOPERATION WITH U.S. DEPARTMENT OF TRANSPORTATION FEDERAL HIGHWAY ADMINISTRATION



|                                        | ROAD AND F                                     |                                           | S                          |  |
|----------------------------------------|------------------------------------------------|-------------------------------------------|----------------------------|--|
|                                        |                                                |                                           | ~~~                        |  |
| US HIGHWAY