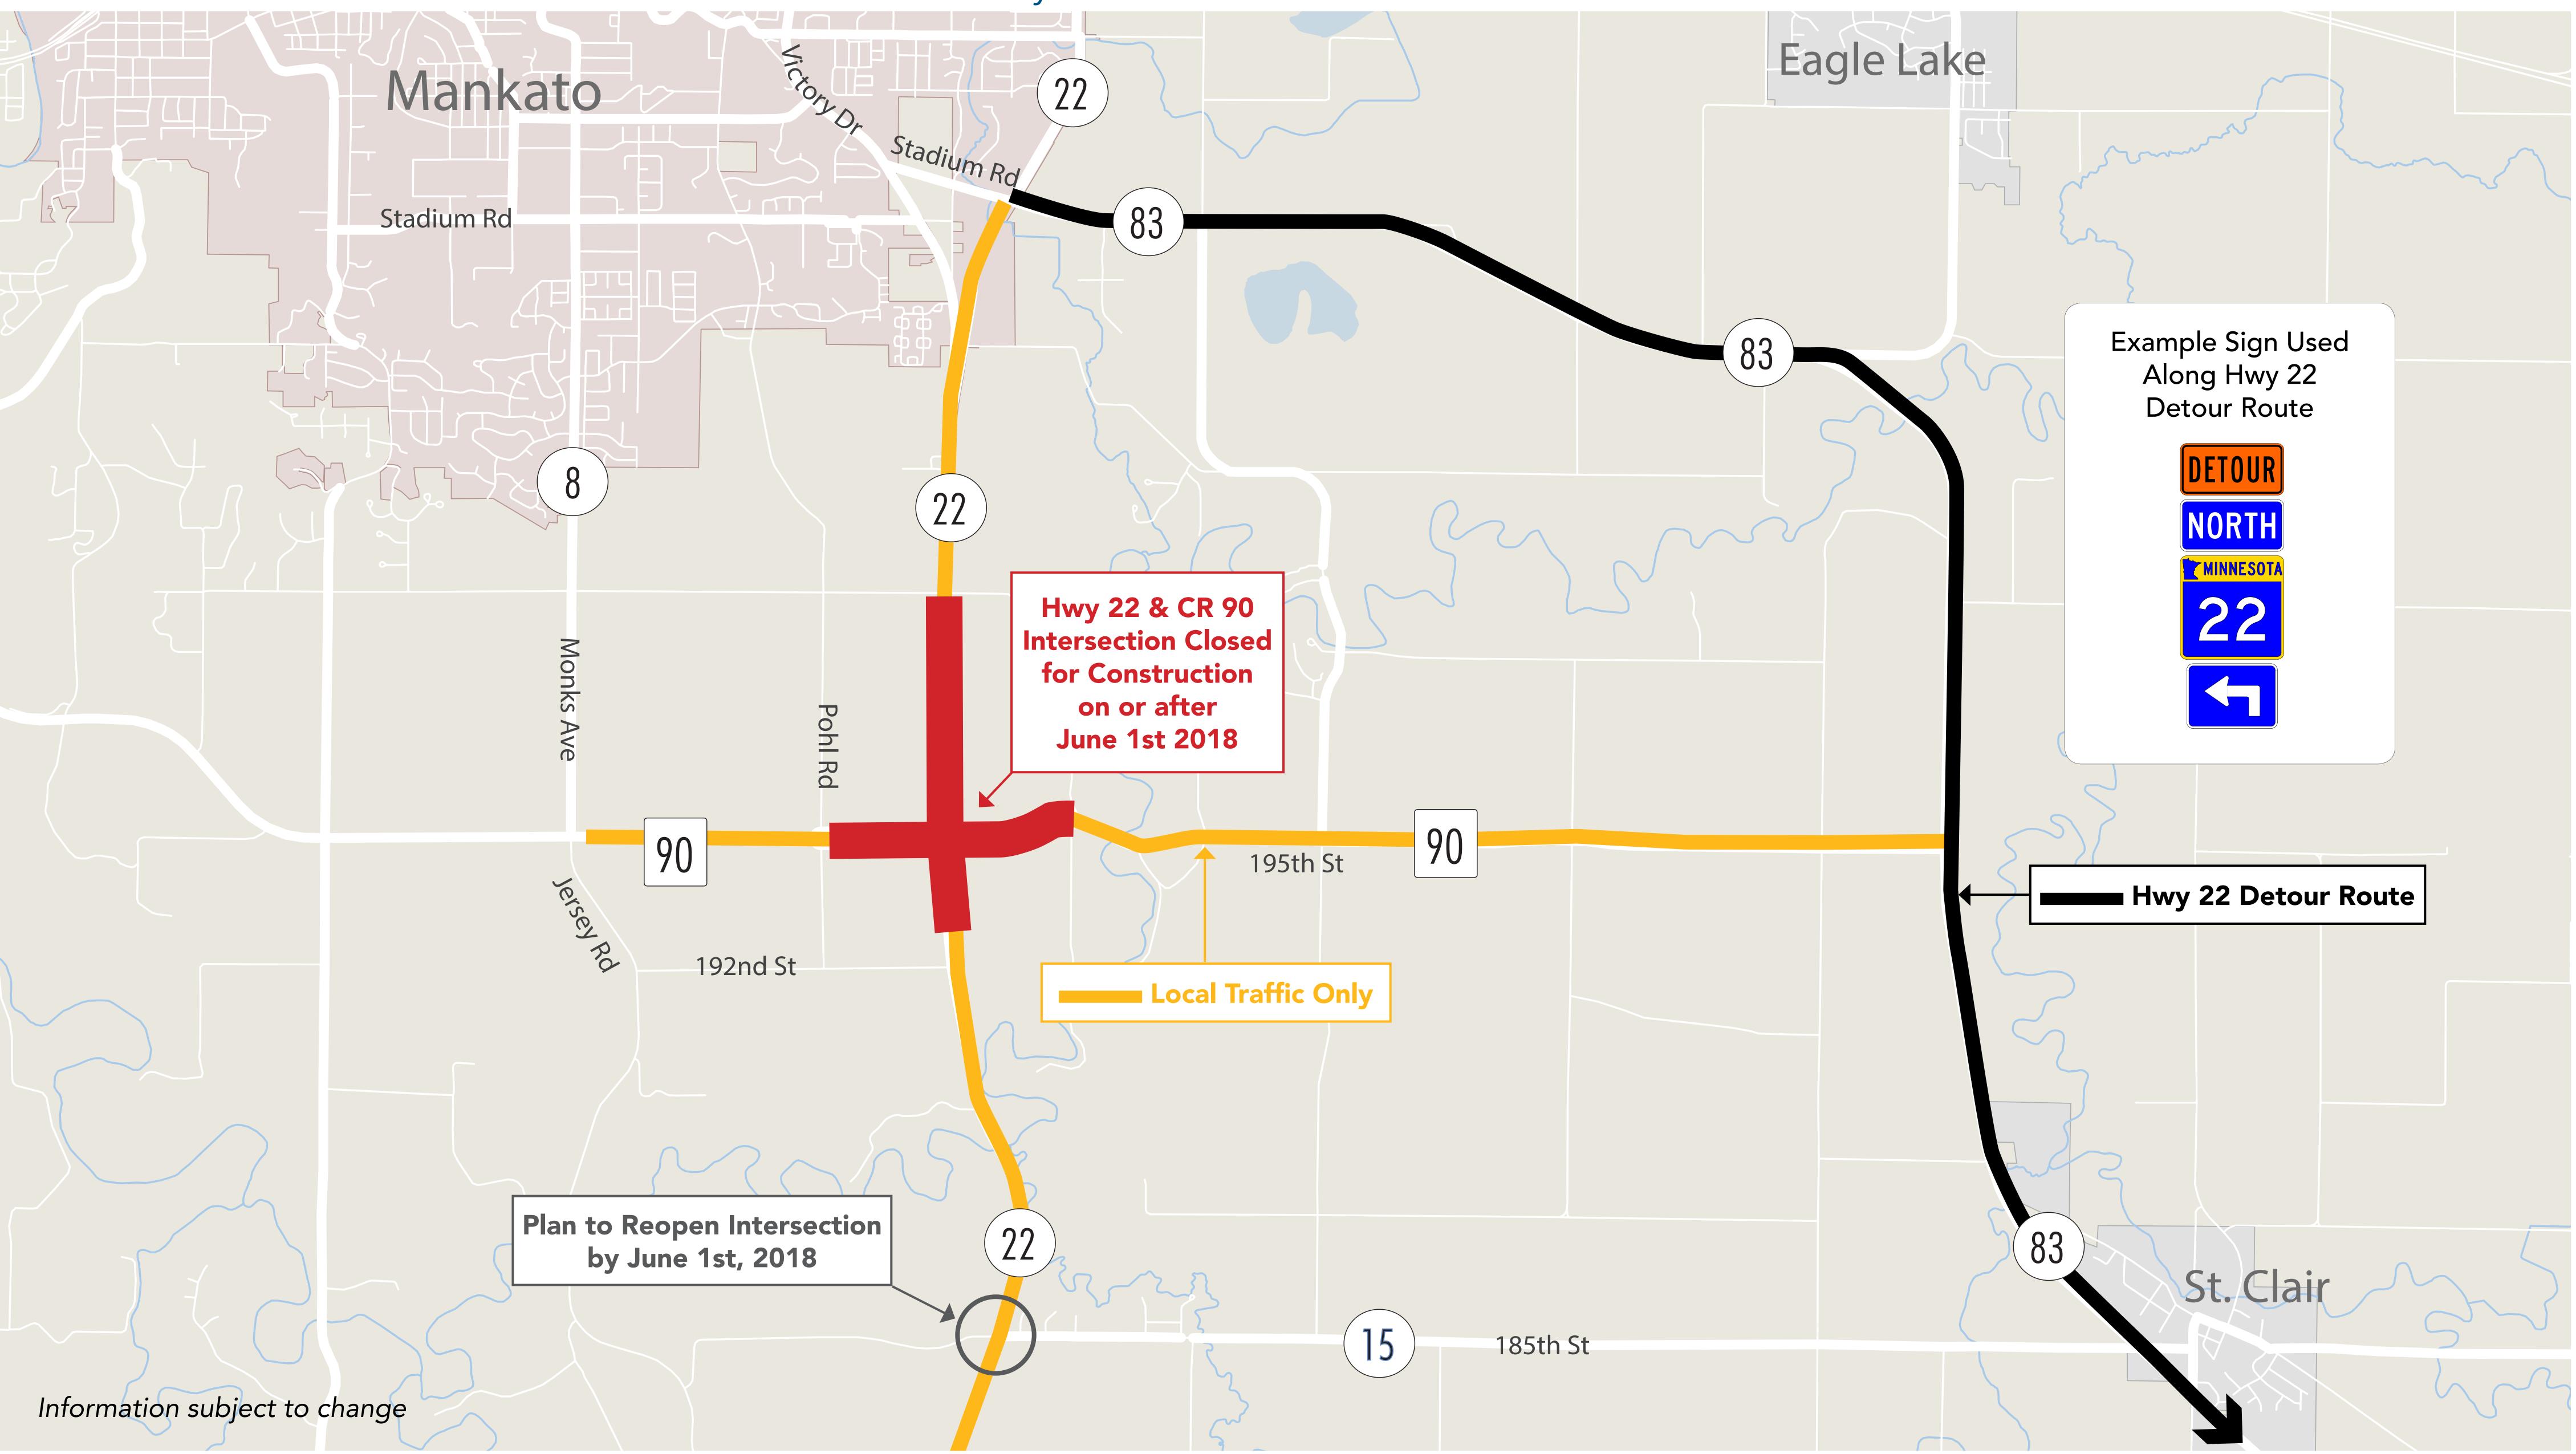

### **Hwy 22 Detour Route**

The Hwy 22 Detour Route will go into effect starting late April 2018 due to CR 15 construction. The intersection of Hwy 22 & County Road 90 south of Mankato will be closed for construction from early June to mid October 2018.

## Hwy 22 & County Road 90 Intersection Construction (S.P. 0704-108)