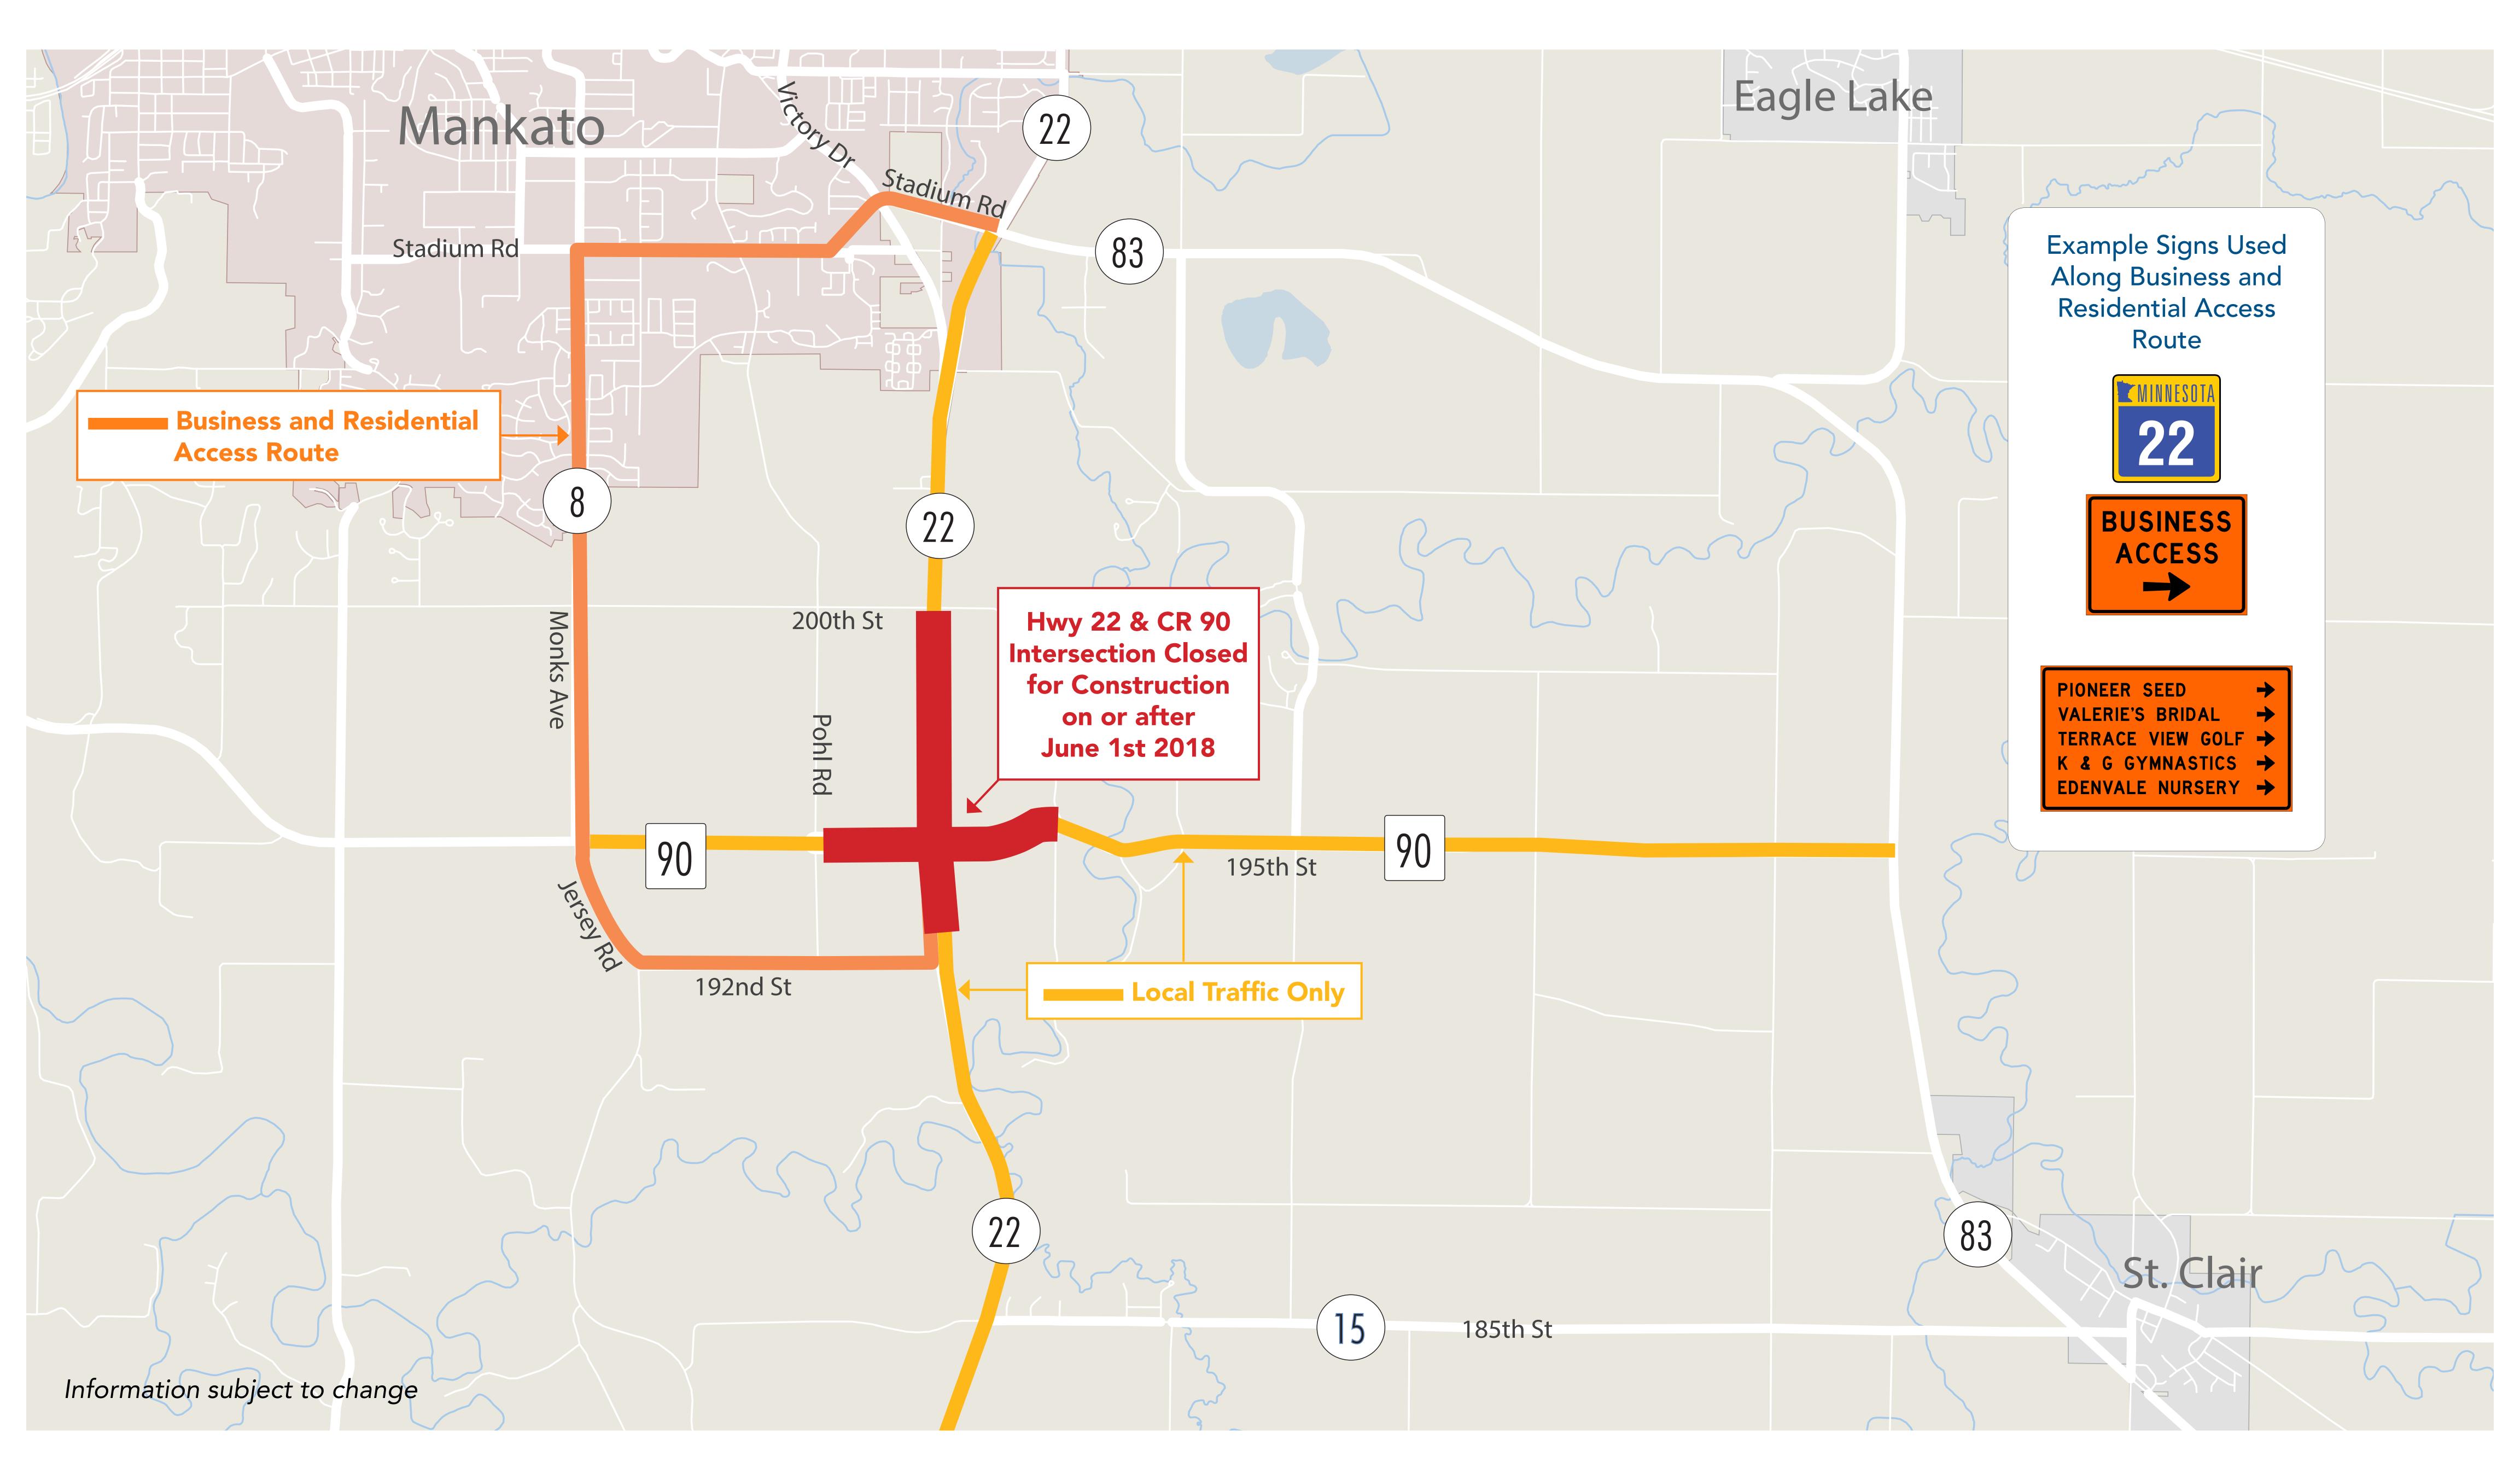

## Local Business and Residential Access Route

# Hwy 22 & County Road 90 Intersection Construction (S.P. 0704-108)

### The intersection of Hwy 22 & County Road 90 south of Mankato will be closed for construction from early June to mid October 2018.