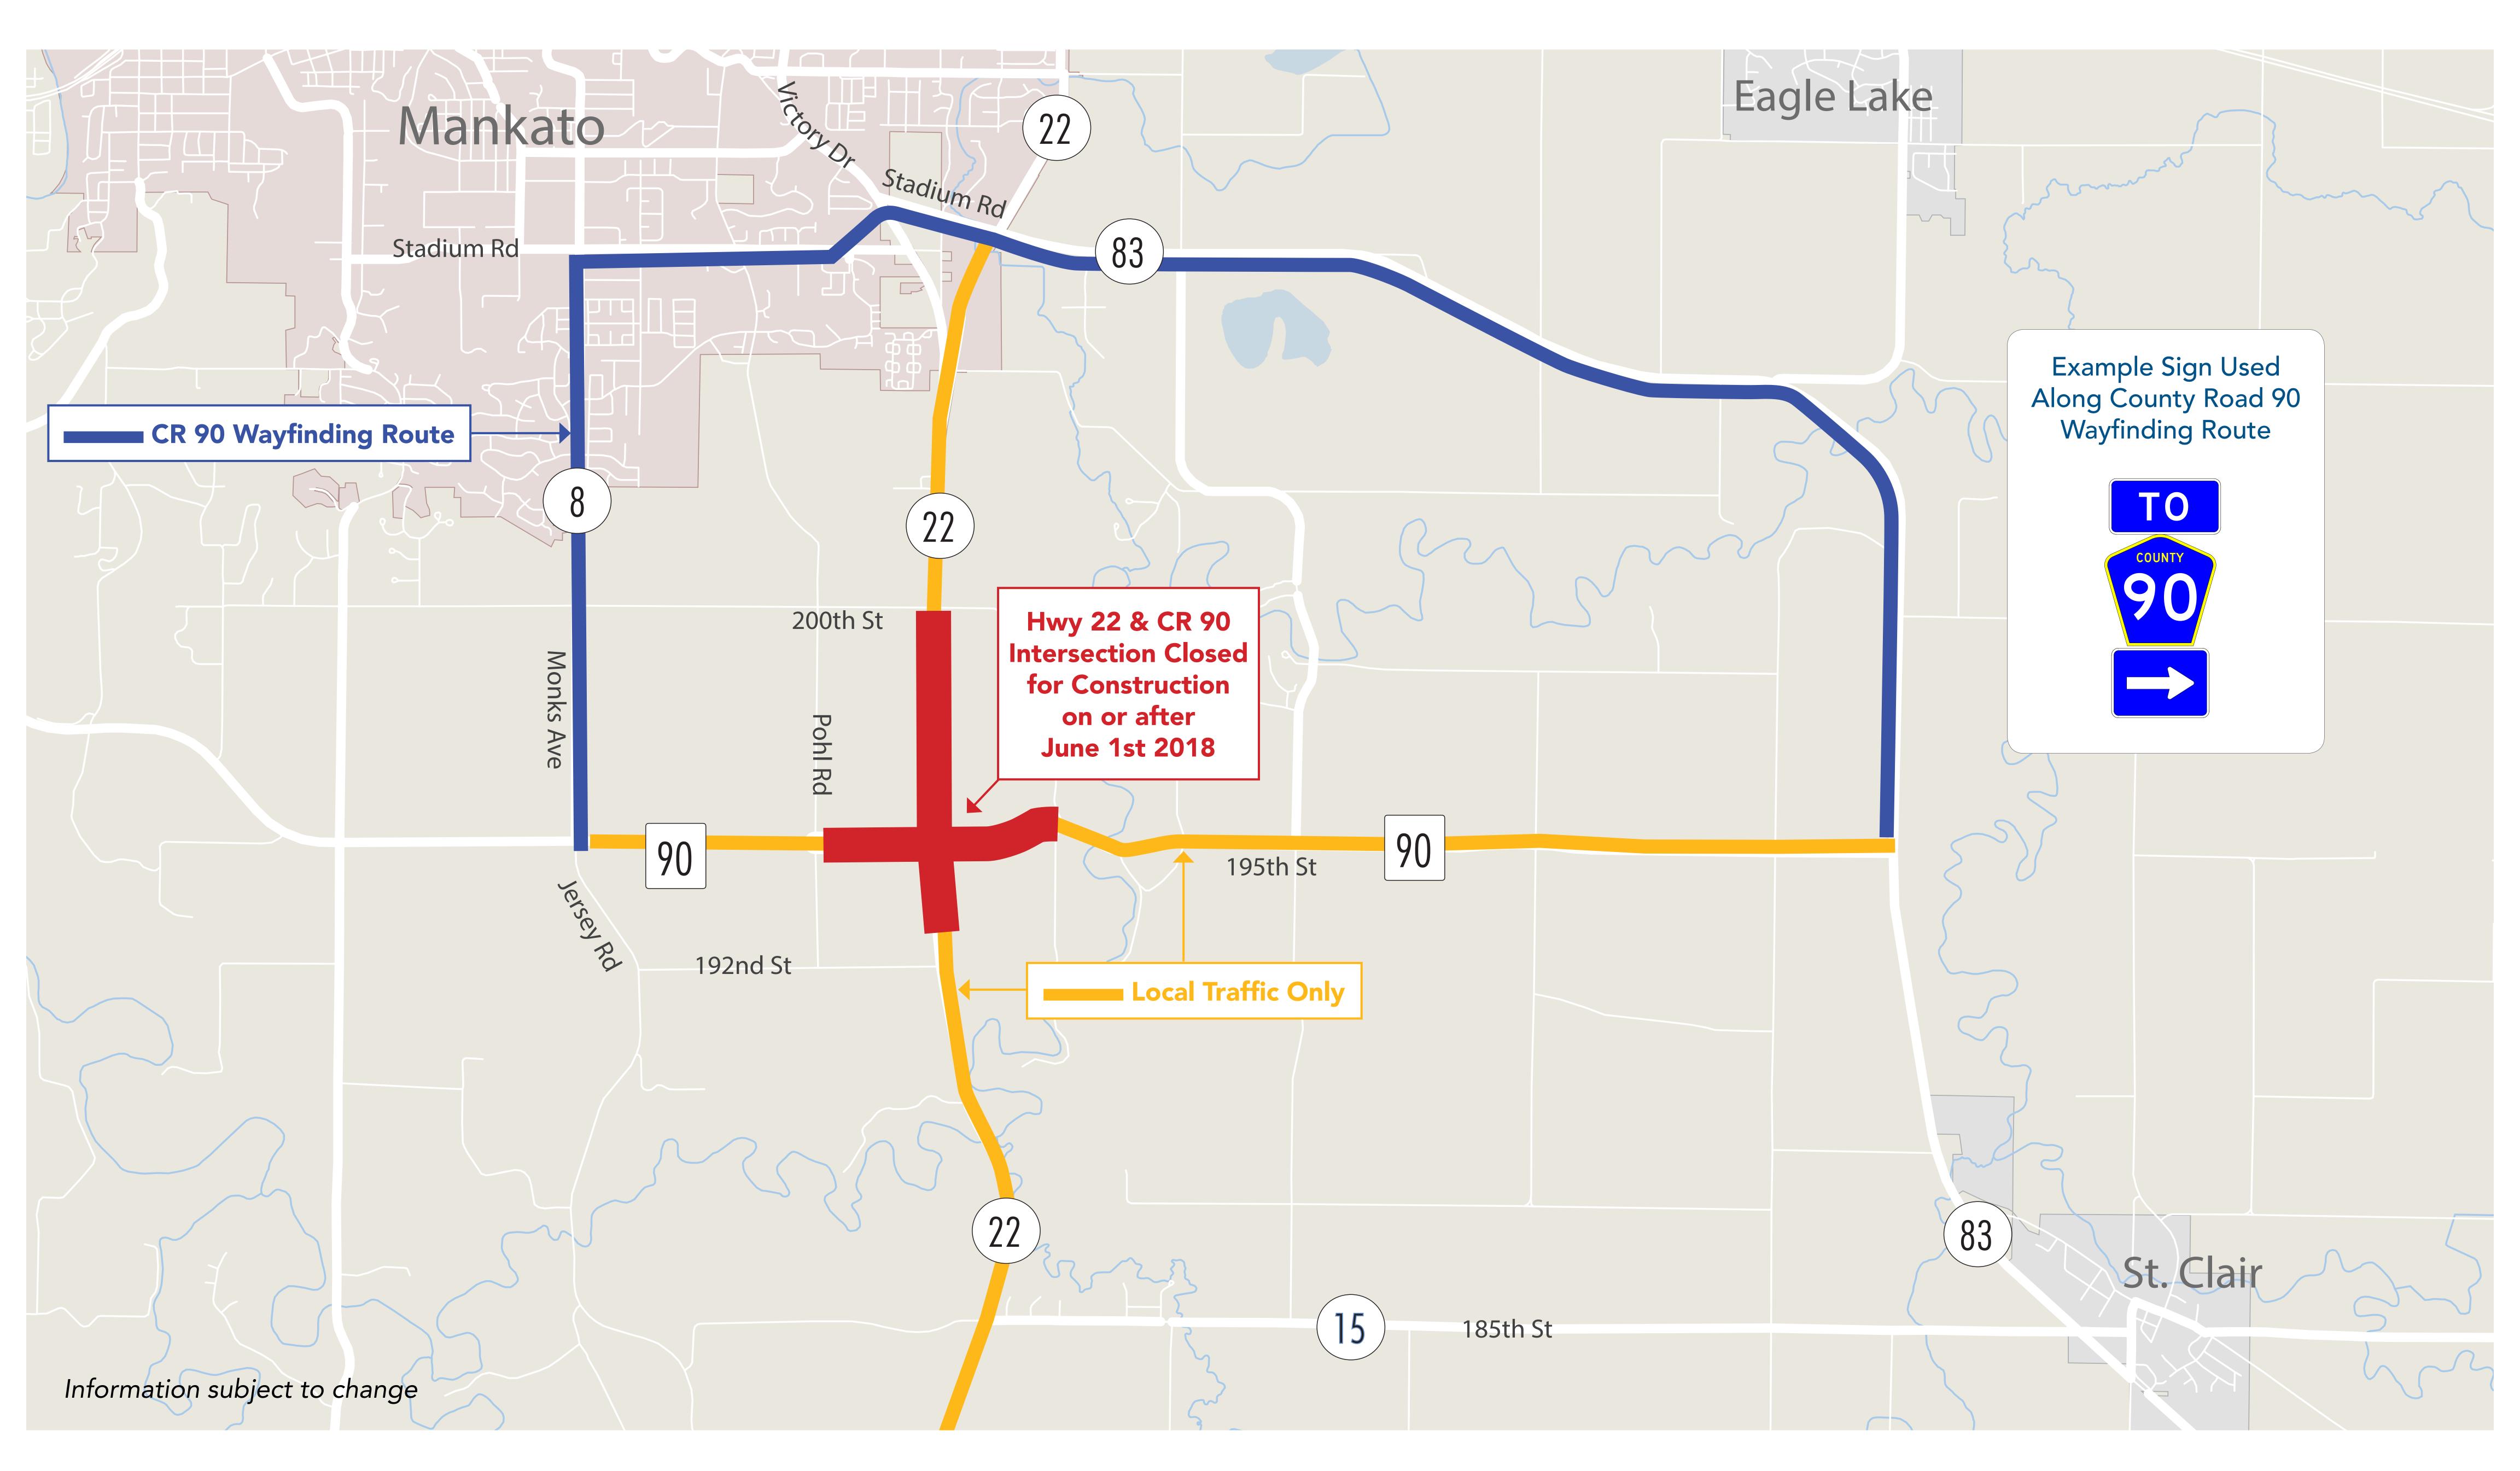

## **County Road 90 Wayfinding Route**

# Hwy 22 & County Road 90 Intersection Construction (S.P. 0704-108)

### The intersection of Hwy 22 & County Road 90 south of Mankato will be closed for construction from early June to mid October 2018.