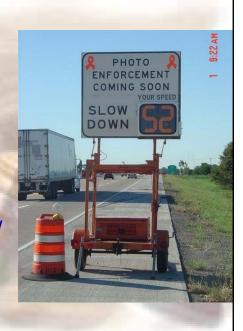

Photo Speed Enforcement in Work Zones

## Photo Speed Enforcement

- Work Zone Fines Apply
- Workers Present
- No Restriction on Time of Day
- WZ Must be Signed

## Photo Speed Enforcement

- Picture of License Plate & Driver
- Time, Date & Location
- Violation Tied to Driver

## Photo Speed Enforcement

- Citations Sent
   Certified Mail in 14
   Business Days
- Company Vehicles
  - Affidavit of Non-Liability
  - 30 Day Allowance
- Public Awareness Campaign