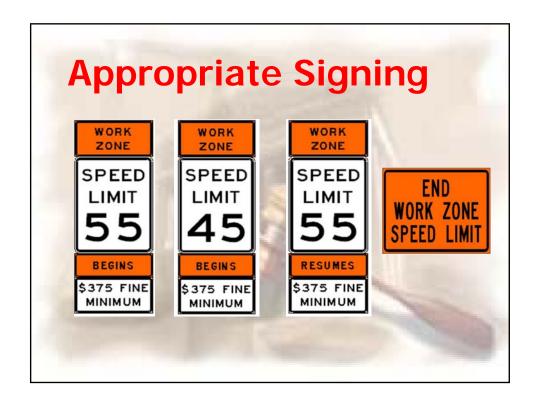

## Photo Speed Enforcement

- Work Zone Fines Apply
- Workers Present
- No Restriction on Time of Day
- WZ Must be Signed