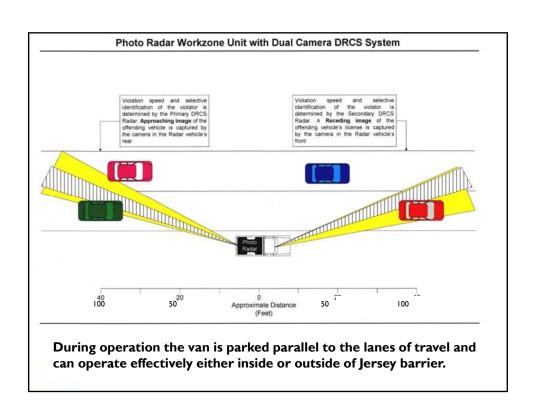

## Photo Speed Enforcement

- Picture of License Plate & Driver
- Time, Date & Location
- Violation Tied to Driver

## Photo Speed Enforcement

- Citations Sent
   Certified Mail in 14
   Business Days
- Company Vehicles
  - Affidavit of Non-Liability
  - 30 Day Allowance
- Public Awareness Campaign