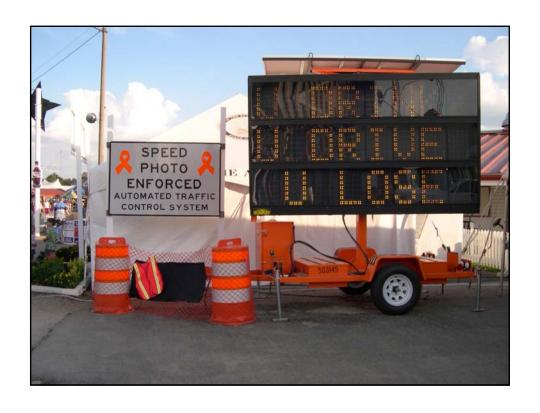

Photo Speed Enforcement in Work Zones

## Photo Speed Enforcement

- Work Zone Fines Apply
- Workers Present
- No Restriction on Time of Day
- WZ Must be Signed

## Photo Speed Enforcement

- Picture of License Plate & Driver
- Time, Date & Location
- Violation Tied to Driver

## Photo Speed Enforcement

- Citations Sent
   Certified Mail in 14
   Business Days
- Company Vehicles
  - Affidavit of Non-Liability
  - 30 Day Allowance
- Public Awareness Campaign