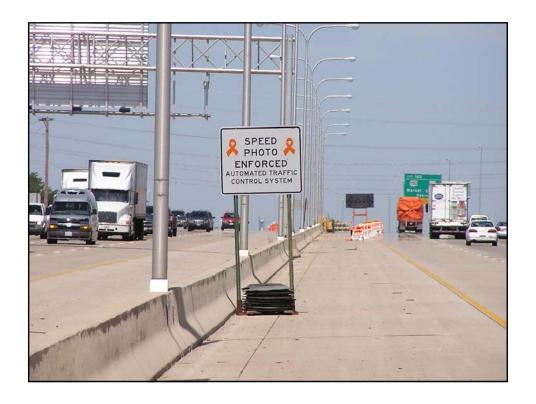

Photo Speed Enforcement in Work Zones

## Photo Speed Enforcement

- Work Zone Fines Apply
- Workers Present
- No Restriction on Time of Day
- WZ Must be Signed

## Photo Speed Enforcement

- Picture of License Plate & Driver
- Time, Date & Location
- Violation Tied to Driver