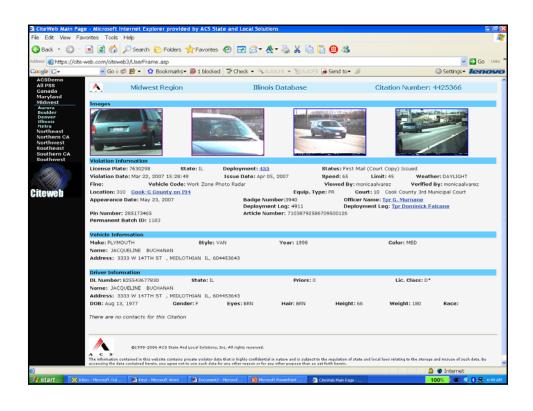

## Photo Speed Enforcement

- Picture of License Plate & Driver
- Time, Date & Location
- Violation Tied to Driver

## Photo Speed Enforcement

- Citations Sent
   Certified Mail in 14
   Business Days
- Company Vehicles
  - Affidavit of Non-Liability
  - 30 Day Allowance
- Public Awareness Campaign