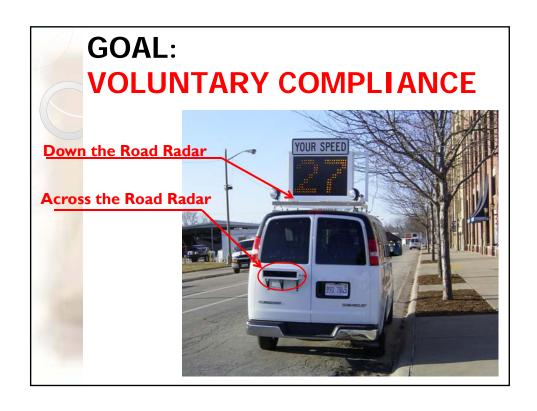

## Photo Speed Enforcement

- Picture of License Plate & Driver
- Time, Date & Location
- Violation Tied to Driver