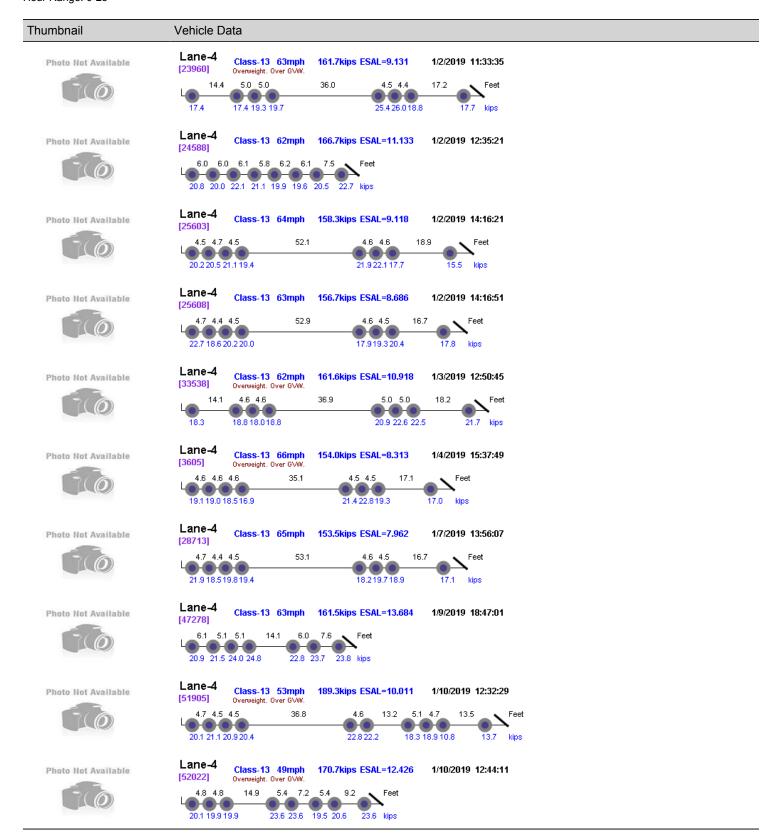

| Thumbnail           | Vehicle Data                                                                                                                                                                         |
|---------------------|--------------------------------------------------------------------------------------------------------------------------------------------------------------------------------------|
|                     | Lane-2<br>[33011] Class-13 48mph<br>Overweight. Over GVW.<br>4.8 4.8 15.1 5.4 7.2 5.4 9.2 Feet<br>21.4 20.2 20.2 30.8 31.1 25.5 25.3 24.6 kips                                       |
| Photo Not Available | Lane-1 Class-13 66mph 171.8kips ESAL=6.112 1/16/2019 12:26:47<br>[9497] Overweight, Over GVW.                                                                                        |
| GO                  | 5.0 14.6 4.5 4.5 37.3 4.5 4.2 4.4 12.3 Feet<br>18.4 17.5 16.217.418.1 16.418.116.516.1 17.2 kips                                                                                     |
|                     | Lane-1<br>[3831] Class-13 57mph<br>Overweight. Over GVW. 150.3kips ESAL=5.703 1/22/2019 10:52:46   14.7 5.0 5.0 34.4 5.0 14.8 4.3 18.1   17.2 17.8 18.8 16.9 16.6 17.4 17.8 9.5 kips |
| Photo Not Available | Lane-1 Class-13 62mph 189.1kips ESAL=5.665 1/30/2019 13:32:34<br>[114] Overweight, Over GVW.                                                                                         |
| GO                  | 5.0 14.4 5.0 5.0 39.4 5.0 5.0 14.5 4.5 4.5 17.6<br>16.3 16.5 16.0 16.6 16.4 16.1 16.6 16.7 14.9 15.1 17.3 10.6 kik                                                                   |
|                     | Lane-4<br>[226] Class-13 43mph 165.0kips ESAL=5.778 1/31/2019 12:40:24<br>L 7.1 7.2 7.1 7.1 6.7 17.2 4.4 4.3 21.0 Feet<br>18.1 17.7 16.5 14.3 11.2 11.2 28.026.99.8 11.3 kips        |