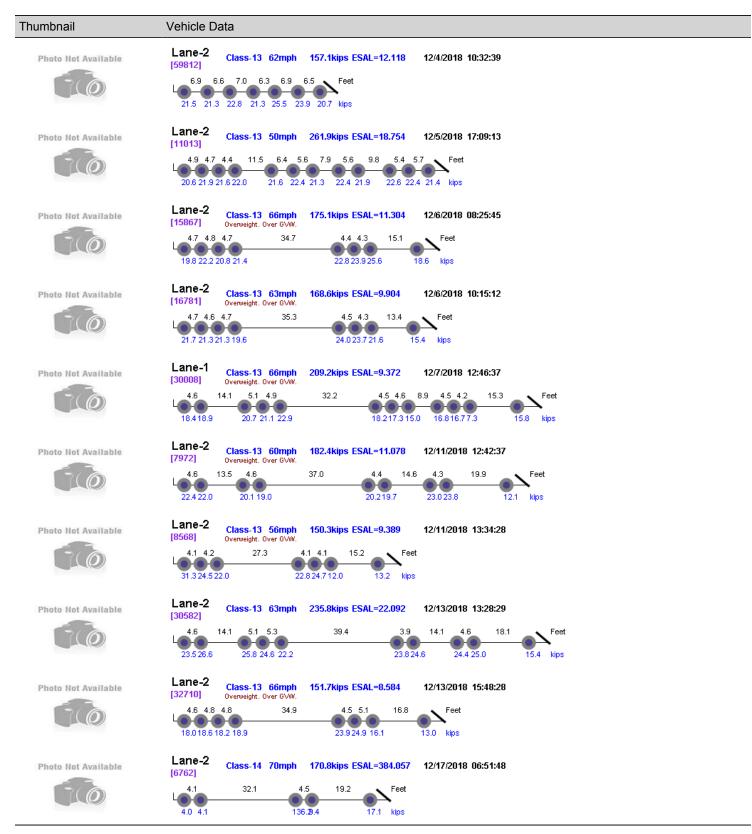

## View Vehicles Report, WIM #061

Dates: 12/01/2018 - 12/31/2018 Classes: 4-14 GVW Above: 150 kips; GVW Below: 500 kips; Steer Above: 5 kips; Speed Above: 25 mph Hour Range: 0-23

Minnesota Department of Transportation Office of Transportation System Management Generated by BullReporter