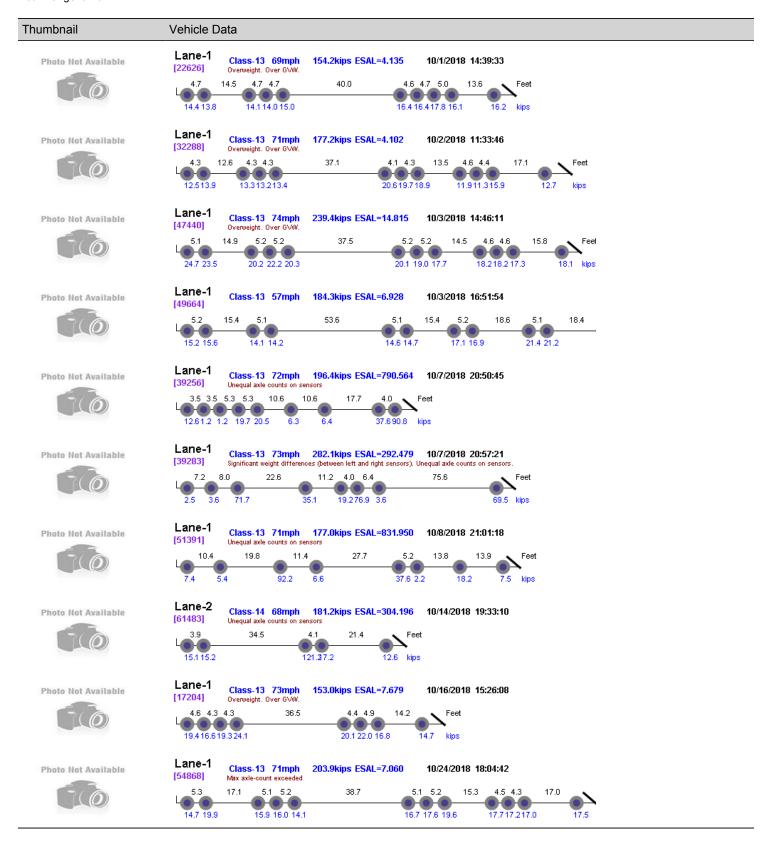

## View Vehicles Report, WIM #059

Dates: 10/01/2018 - 10/31/2018

Classes: 4-14

GVW Above: 150 kips; GVW Below: 500 kips; Steer Above: 5 kips; Speed Above: 25 mph

Hour Range: 0-23

Minnesota Department of Transportation Office of Transportation System Management Generated by BullReporter



## Thumbnail Vehicle Data Lane-1 Class-13 76mph 205.6kips ESAL=8.536 10/25/2018 14:05:18 Photo Not Available [63480] 5.1 5.2 13.8 4.6 4.6 5.1 L 14.5 5.1 5.0 38.4 20.2 19.6 20.5 18.0 kips 16.7 15.0 16.0 15.7 16.2 17.619.011.3 Lane-1 Class-13 70mph Overweight, Over GVW. 195.3kips ESAL=10.420 10/29/2018 08:18:05 Photo Not Available [43670] 4.6 L 14.5 4.8 4.6 4.7 4.6 5.0 39.6 18.9 kips 18.317.7 18.4 19.8 18.8 19.7 20.2 23.5 20.1 Lane-1 197.2kips ESAL=18.142 10/30/2018 07:38:59 Photo Not Available Class-13 65mph [55210] Overweight, Over GVW 4.6 4.6 13.2 Feet 4.3 4.2 4.1 32.4 29.2 30.8 27.1 20.6 Lane-1 Class-13 63mph 226.1kips ESAL=18.413 10/30/2018 08:50:54 Photo Not Available [56131] 5.0 15.0 4.6 4.5 35.9 4.8 4.8 11.0 4.6 4.3 22.2 18.3 17.3 8.7 8.5 16.3 15.2 kips 20.1 15.7 28.1 27.3 28.5 Lan