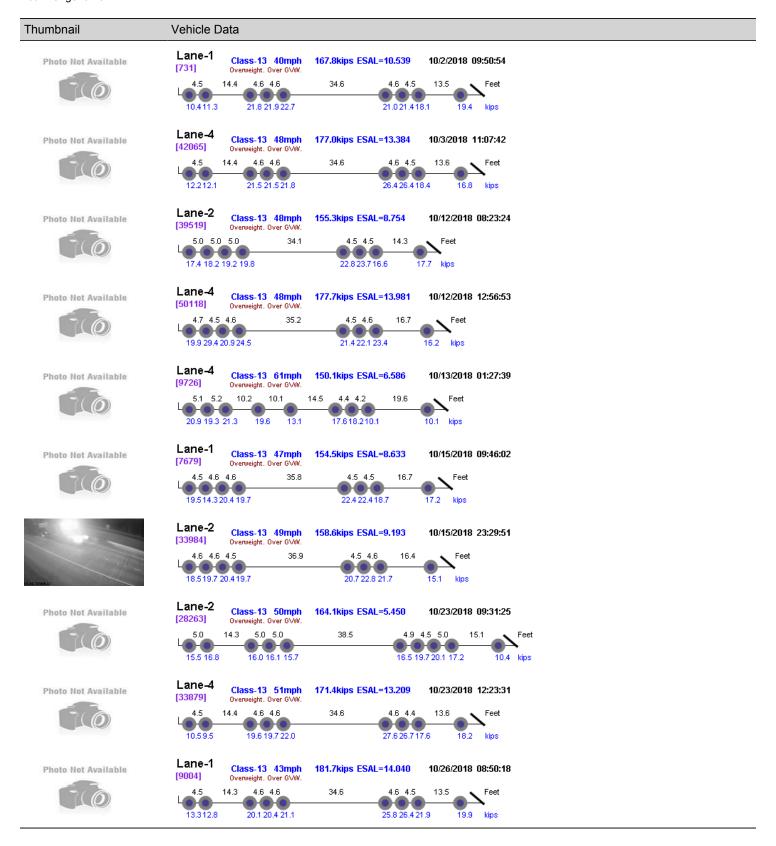

## View Vehicles Report, WIM #038

Dates: 10/01/2018 - 10/31/2018

Classes: 4-14

GVW Above: 150 kips; GVW Below: 500 kips; Steer Above: 5 kips; Speed Above: 25 mph

Hour Range: 0-23

Minnesota Department of Transportation Office of Transportation System Management Generated by BullReporter