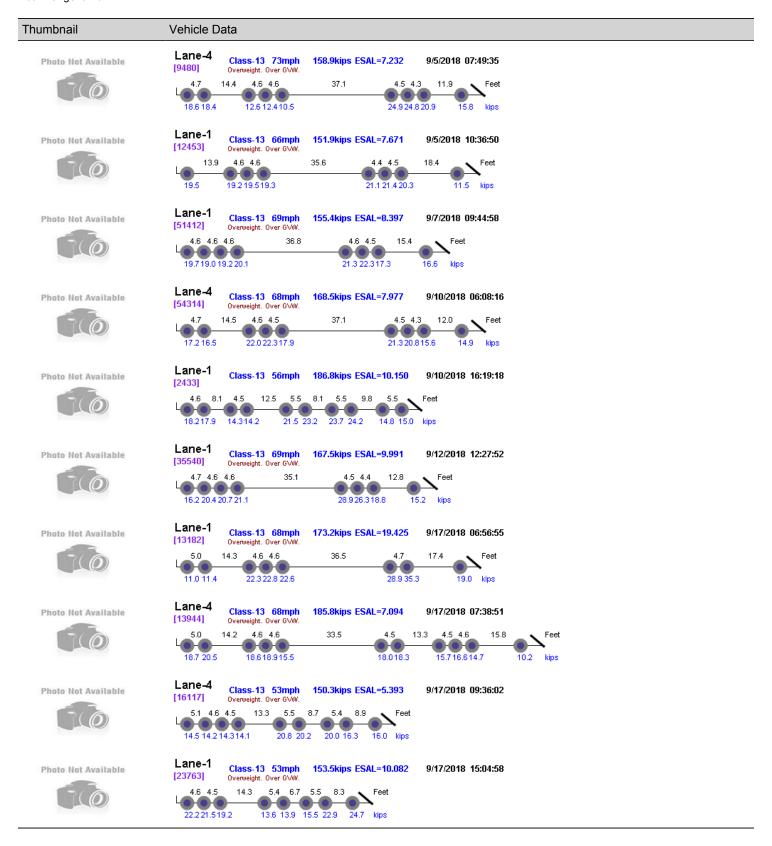

## Thumbnail Vehicle Data Lane-4 Class-13 70mph 150.0kips ESAL=7.251 9/18/2018 06:02:01 Photo Not Available [32409] 4.6 14.2 4.6 4.6 35.5 4.6 4.5 14.2 Feet 9.9 10.5 17.517.518.1 23.2 23.2 15.4 14.7 kips Lane-1 Class-13 62mph Overweight, Over GVW. 152.9kips ESAL=3.958 9/18/2018 06:14:56 Photo Not Available [32547] 4.5 L 4.9 5.2 34.8 4.6 14.113.7 14.8 15.0 15.1 15.518.4 16.317.2 12.8 kips Lane-1 Photo Not Available Class-13 63mph 163.3kips ESAL=5.270 9/18/2018 06:15:59 [32557] Overweight, Over GVW 13.9 5.1 5.0 5.1 4.6 13.6 4.5 34.4 18.2 14.3 15.2 16.2 15.2 14.6 18.918.6 Lane-1 Class-13 72mph Overweight, Over GVW. 9/18/2018 23:07:30 155.5kips ESAL=7.189 Photo Not Available [49401] 4.6 4.5 4.6 L 35.0 4.4 4.5 20.817.317.519.1 23.5 22.7 18.6 16.0 kips Lane-1 Class-13 73mph Overweight, Over GVW. 9/19/2018 14:05:10 158.8kips ESAL=7.674 Photo Not Available [60058] 13.9 Feet 5.1 4.6 4.6 14.6 kips 15.4 16.3 17.817.214.9 23.1 22.8 16.8 Lane-1 Photo Not Available Class-13 70mph 166.1kips ESAL=9.541 9/26/2018 14:14:46 [17516] Overweight, Over GVW. 14.3 4.7 4.6 4.6 4.7 4.7 36.4 13.5 11.7 17.4 19.1 18.6 18.6 24.9 26.9 12.9 Lane-4 Class-13 60mph 157.5kips ESAL=7.538 9/27/2018 06:31:42 Photo Not Available [28127] Overweight, Over GVW. 5.1 5.1 5.0 4.3\_4.3