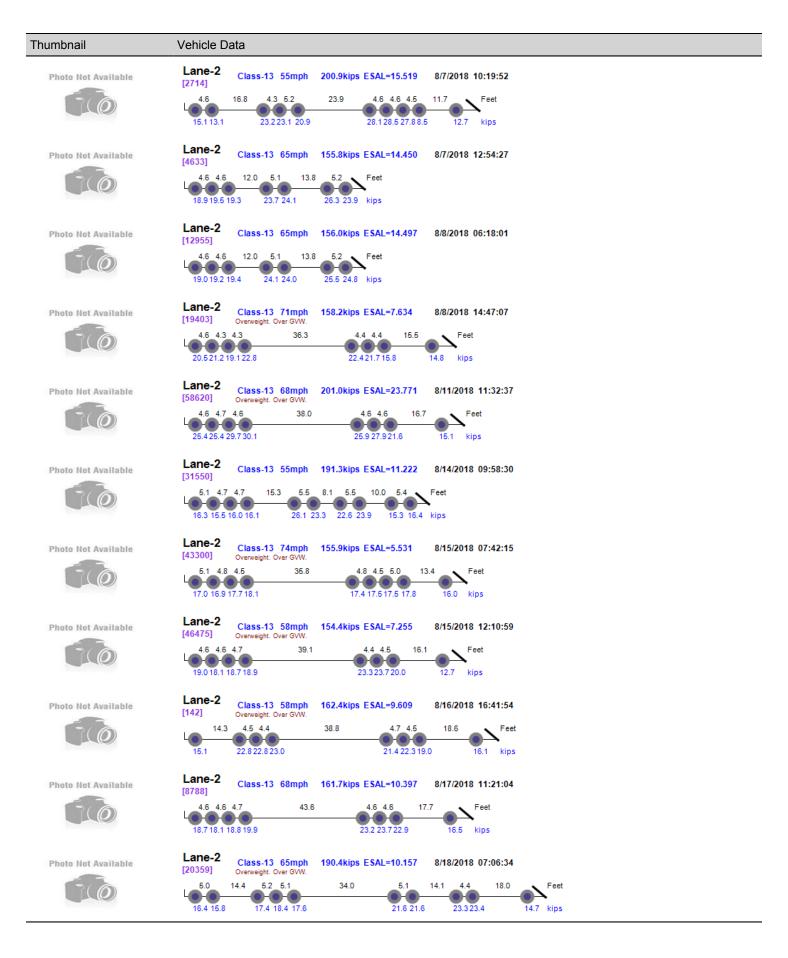

## View Vehicles Report, WIM #061

Dates: 08/01/2018 - 08/31/2018

Classes: 4-14

GVW Above: 150 kips; GVW Below: 500 kips; Steer Above: 5 kips; Speed Above: 25 mph

Hour Range: 0-23

Minnesota Department of Transportation Office of Transportation System Management Generated by BullReporter