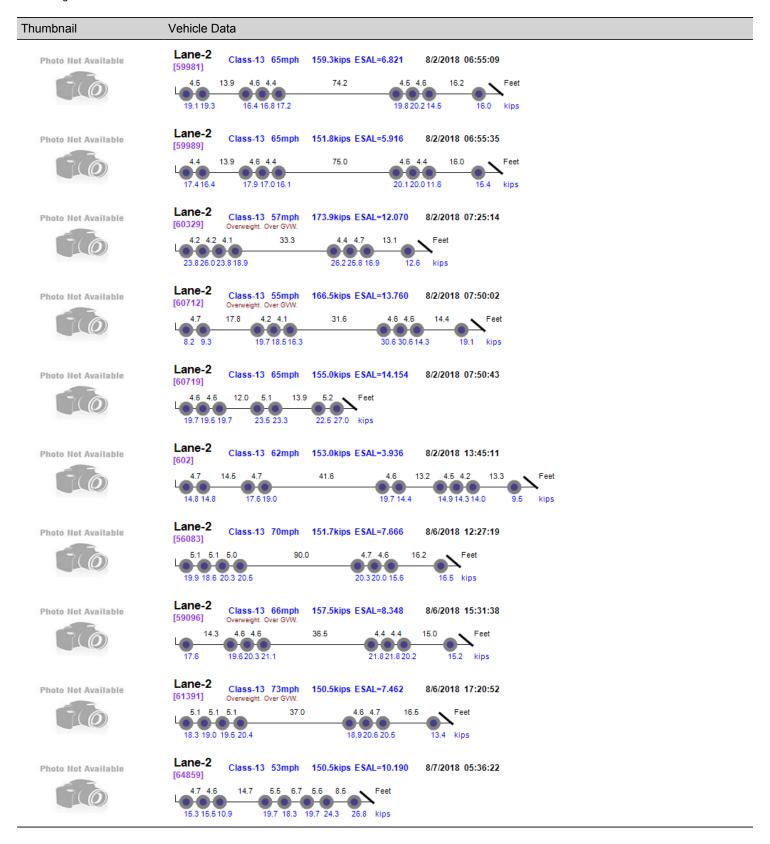

## View Vehicles Report, WIM #061

Dates: 08/01/2018 - 08/31/2018

Classes: 4-14

GVW Above: 150 kips; GVW Below: 500 kips; Steer Above: 5 kips; Speed Above: 25 mph

Hour Range: 0-23

Minnesota Department of Transportation Office of Transportation System Management Generated by BullReporter