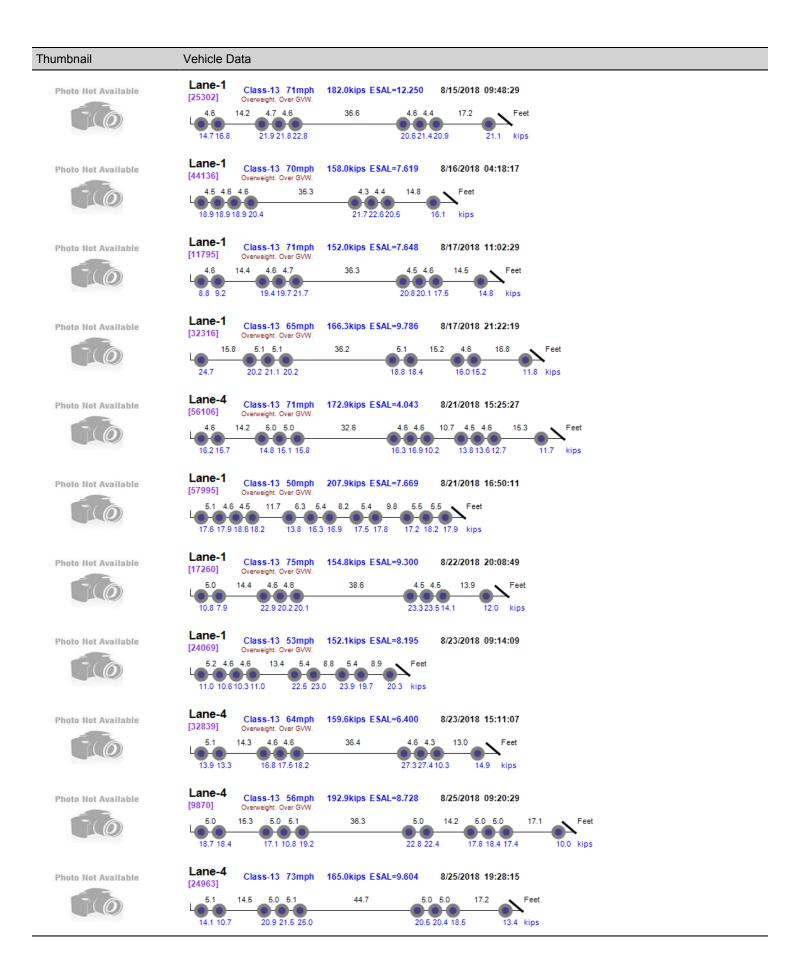

## Thumbnail Vehicle Data Lane-1 Class-13 66mph 151.4kips ESAL=7.751 8/27/2018 08:05:00 Photo Not Available [56119] 4.5 4.6 16.6 4.5 4.7 4.6 L 36.5 17.2 17.2 18.5 17.9 20.3 22.5 19.3 Lane-1 Class-13 71mph Overweight. Over GVW. 150.1kips ESAL=7.875 8/27/2018 09:53:08 Photo Not Available 4.6 4.6 17.6 17.0 17.0 17.4 22.4 22.4 19.0 17.3 kips Lane-4 Class-13 65mph 157.5kips ESAL=6.826 8/27/2018 10:44:01 Photo Not Available [59348] Overweight. Over GVW. 4.6 14.7 4.6 4.6 4.4 4.4 35.3 16.3 Lane-1 Class-13 67mph 188.8kips ESAL=5.696 8/27/2018 12:25:43 Photo Not Available [61759] Overweight. Over GVW. 5.0 5.1 14.9 4.6 4.4 4.5 L 14.5 5.0 5.1 36.6 20.0 11.7 18.9 15.3 16.1 16.9 17.0 16.5 16.9 16.8 17.7 10.4 14.5 ki Lane-1 Class-13 63mph Overweight. Over GVW. 152.1kips ESAL=9.130 8/28/2018 18:00:42 Photo Not Available 5.1 4.6 4.6 4.5 4.5 14.1 24.425.419.0 17.2 kips 16.1 16.1 16.7 17.2 Lane-4 Photo Not Available Class-13 66mph 171.8kips ESAL=7.039 8/30/2018 09:50:59 [53988] Overweight. Over GVW. 5.2 4.4 4.6 12.3 Feet 4.6 12.2 4.6 4.6 35.9 18.5 18.3 19.4 Lane-4 Class-13 53mph 194.8kips ESAL=14.246 8/30/2018 15:03:01 Photo Not Available [62166] 14.4 4.6 4.5 5.1 34.4 11.6 11.8 25.5 25.9 26.3 19.1 19.3 20.1 21.6 13.7 kips Lane-4 Class-13 62mph 153.9kips ESAL=10.882 8/31/2018 09:07:01 Photo Not Available [13022] Overweight. Over GVW. 5.0 14.4 4.6 4.6 36.5 4.7 4.3 13.1 22.5 22.6 10.1 5.5 6.3 23.9 23.5 24.1 Lane-4 Class-13 66mph 164.5kips ESAL=7.397 8/31/2018 11:38:33 Photo Not Available [17632] Overweight. Over GVW. 4.6 4.6 5.0 4.6 4.3 13.1 14.2 36.5 16.9 kips 13.8 14.0 16.4 16.4 17.6