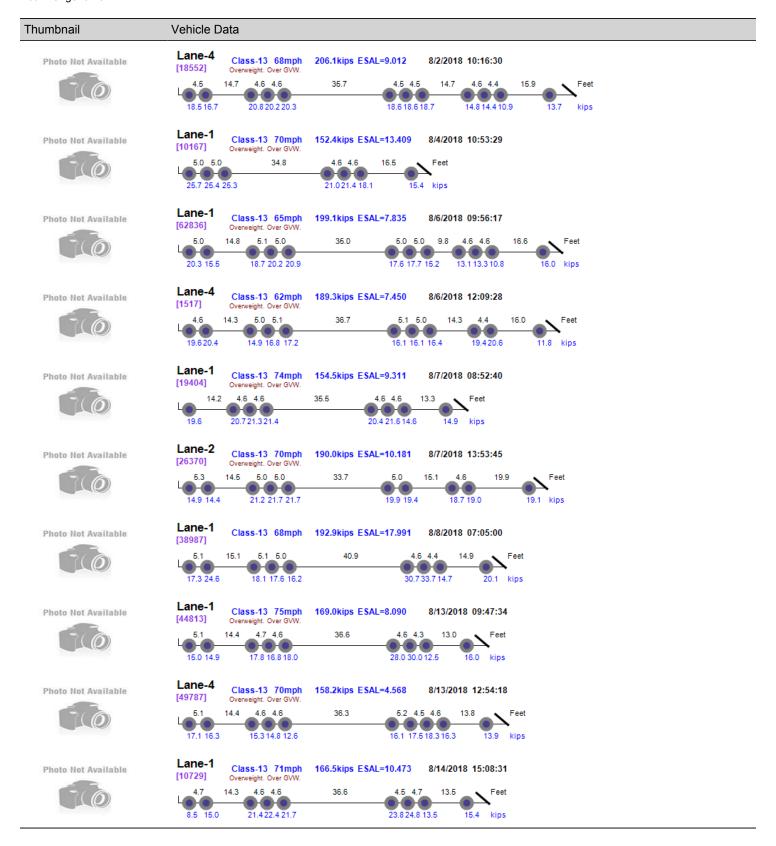

## Thumbnail Vehicle Data Lane-1 Class-13 66mph 151.4kips ESAL=7.751 8/27/2018 08:05:00 Photo Not Available [56119] 4.5 4.6 16.6 4.5 4.7 4.6 L 36.5 17.2 17.2 18.5 17.9 20.3 22.5 19.3 Lane-1 Class-13 71mph Overweight. Over GVW. 150.1kips ESAL=7.875 8/27/2018 09:53:08 Photo Not Available 4.6 4.6 17.6 17.0 17.0 17.4 22.4 22.4 19.0 17.3 kips Lane-4 Class-13 65mph 157.5kips ESAL=6.826 8/27/2018 10:44:01 Photo Not Available [59348] Overweight. Over GVW. 4.6 14.7 4.6 4.6 4.4 4.4 35.3 16.3 Lane-1 Class-13 67mph 188.8kips ESAL=5.696 8/27/2018 12:25:43 Photo Not Available [61759] Overweight. Over GVW. 5.0 5.1 14.9 4.6 4.4 4.5 L 14.5 5.0 5.1 36.6 20.0 11.7 18.9 15.3 16.1 16.9 17.0 16.5 16.9 16.8 17.7 10.4 14.5 ki Lane-1 Class-13 63mph Overweight. Over GVW. 152.1kips ESAL=9.130 8/28/2018 18:00:42 Photo Not Available 5.1 4.6 4.6 4.5 4.5 14.1 24.425.419.0 17.2 kips 16.1 16.1 16.7 17.2 Lane-4 Photo Not Available Class-13 66mph 171.8kips ESAL=7.039 8/30/2018 09:50:59 [53988] Overweight. Over GVW. 5.2 4.4 4.6 12.3 Feet 4.6 12.2 4.6 4.6 35.9 18.5 18.3 19.4 Lane-4 Class-13 53mph 194.8kips ESAL=14.246 8/30/2018 15:03:01 Photo Not Available [62166] 14.4 4.6 4.5 5.1 34.4 11.6 11.8 25.5 25.9 26.3 19.1 19.3 20.1 21.6 13.7 kips Lane-4 Class-13 62mph 153.9kips ESAL=10.882 8/31/2018 09:07:01 Photo Not Available [13022] Overweight. Over GVW. 5.0 14.4 4.6 4.6 36.5 4.7 4.3 13.1 22.5 22.6 10.1 5.5 6.3 23.9 23.5 24.1 Lane-4 Class-13 66mph 164.5kips ESAL=7.397 8/31/2018 11:38:33 Photo Not Available [17632] Overweight. Over GVW. 4.6 4.6 5.0 4.6 4.3 13.1 14.2 36.5 16.9 kips 13.8 14.0 16.4 16.4 17.6