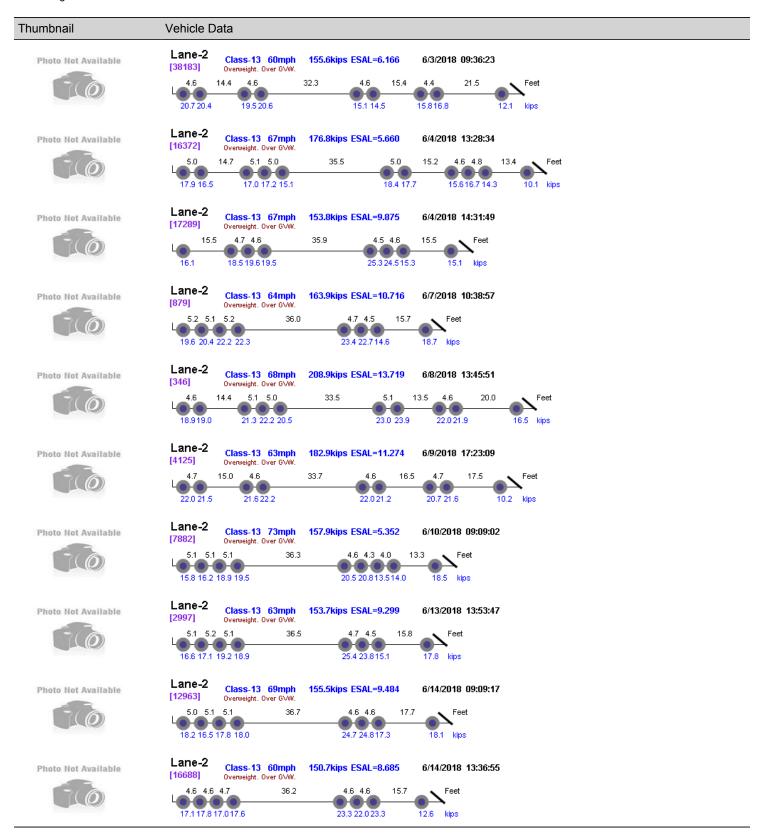

## Thumbnail Vehicle Data Lane-2 Class-13 68mph Overweight, Over GVW. 179.3kips ESAL=14.484 6/26/2018 06:03:37 Photo Not Available [42937] 5.3 4.7 4.7 5.1 5.1 35.6 17.8 21.7 24.7 23.4 23.4 23.8 24.5 19.9 18.0 kips Lane-2 Class-13 72mph Overweight, Over GVW. 223.1kips ESAL=10.502 6/27/2018 08:44:34 Photo Not Available [57409] 5.1 14.8 4.5 4.5 4.1 4.2 10.8 4.5 4.6 35.8 Feet 20.4 20.3 21.2 20.1 17.1 22.6 20.6 20.9 14.0 15.2 14.2 16.4 kips Lane-2 Class-13 66mph 6/27/2018 14:50:22 Photo Not Available 150.7kips ESAL=8.386 [62041] Overweight, Over GVW. 4.8 4.7 4.6 L 37.8 5.8 4.6 16.9 14.2 17.9 20.4 18.5 13.0 kips Lane-2 Class-13 65mph 155.2kips ESAL=14.922 6/29/2018 06:54:35 Photo Not Available [18712] 4.6 4.6 L 12.0 5.1 13.9 5.1 Feet 23.8 23.9 25.5 26.5 kips 18.318.1 19.1 Lane-2 [28277] Class-13 68mph Overweight, Over 6VW. 150.6kips ESAL=10.481 6/29/2018 16:32:24 Photo Not Available 4.4 3.8 13.2 4.6 4.7 38.0 13.4 kips 26.7 26.6 15.2 22.6 23.1 23.1