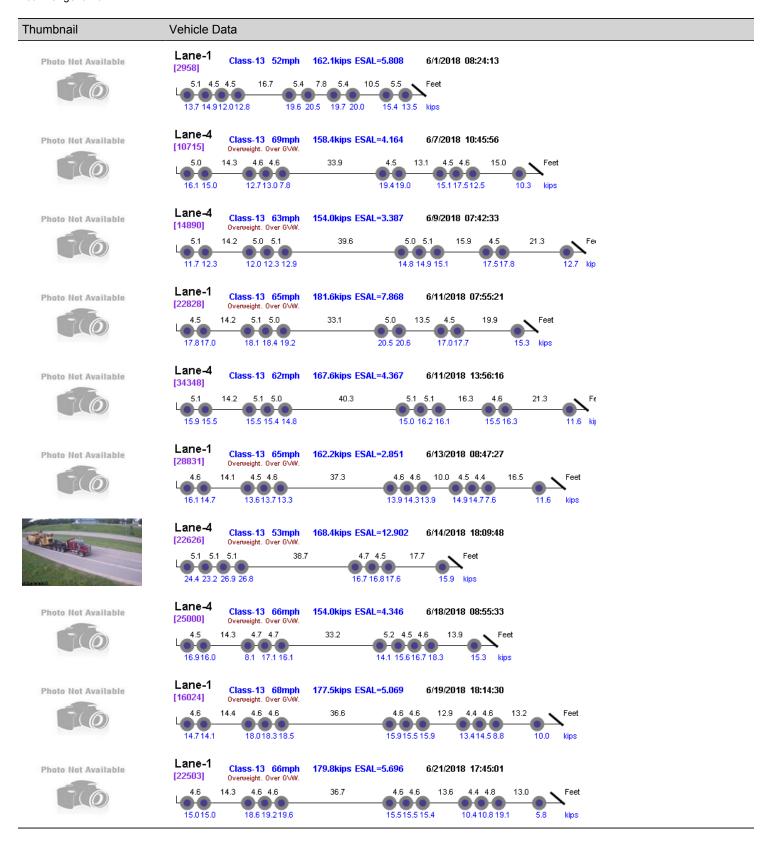

## View Vehicles Report, WIM #032

Dates: 06/01/2018 - 06/30/2018

Classes: 4-14

GVW Above: 150 kips; GVW Below: 500 kips; Steer Above: 5 kips; Speed Above: 25 mph

Hour Range: 0-23

Minnesota Department of Transportation Office of Transportation System Management Generated by BullReporter



## Thumbnail Vehicle Data Lane-4 Class-13 62mph Overweight, Over GVW. 158.6kips ESAL=4.299 6/25/2018 08:02:44 Photo Not Available [22870] 4.5 14.3 4.6 4.6 34.0 4.6 13.9 4.6 4.5 14.3 10.210.3 17.217.417.2 16.917.3 14.814.713.6 9.0 Lane-4 Class-13 52mph 171.8kips ESAL=9.257 6/25/2018 11:47:20 Photo Not Available [30089] 10.5 13.0 5.5 8.0 5.5 5.6 13.2 15.4 17.8 kips 17.2 16.9 17.3 21.0 21.7 23.0 21.6 Lane-4 Class-13 67mph Overweight, Over GVW. Photo Not Available 168.3kips ESAL=5.487 6/27/2018 09:33:32 [29907] 4.5 14.3 4.7 4.6 34.0 4.6 13.9 4.6 4.5 14.3 11.611.2 18.4 18.9 19.0 15.3 15.2 14.6 Lane-1 Class-13 67mph Overweight, Over GVW. 154.0kips ESAL=8.914 6/27/2018 12:50:26 Photo Not Available [36258] 5.0 5.1 5.1 35.0 4.5 4.5 14.9 17.5 19.7 20.5 18.9 kips 23.5 23.9 15.3 Lane-2 Class-13 66mp