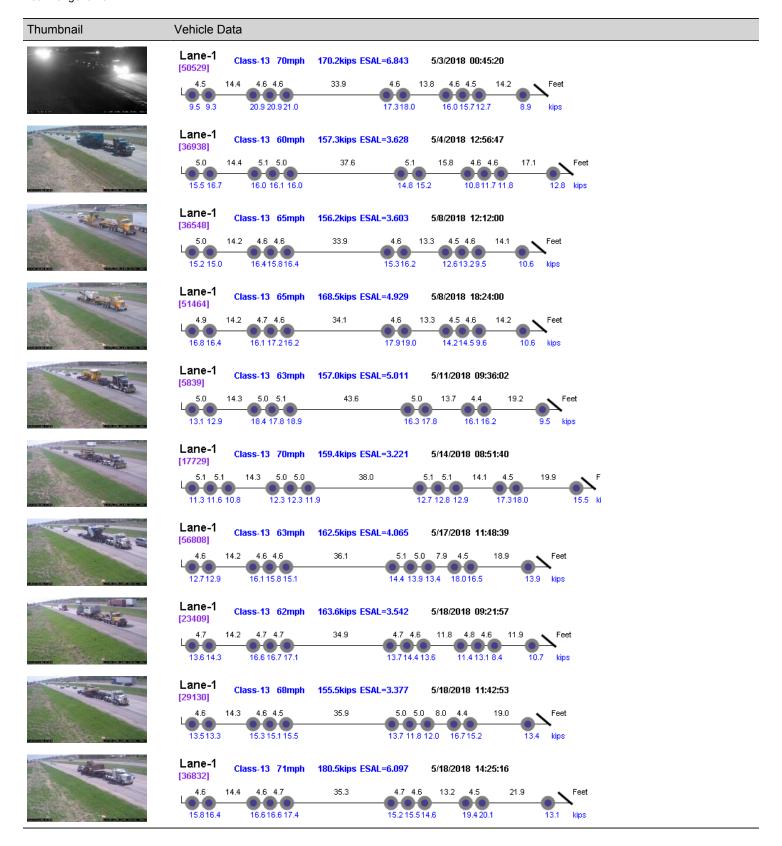

## View Vehicles Report, WIM #037

Dates: 05/01/2018 - 05/31/2018

Classes: 4-14

GVW Above: 150 kips; GVW Below: 500 kips; Steer Above: 5 kips; Speed Above: 25 mph

Hour Range: 0-23

Minnesota Department of Transportation Office of Transportation System Management Generated by BullReporter