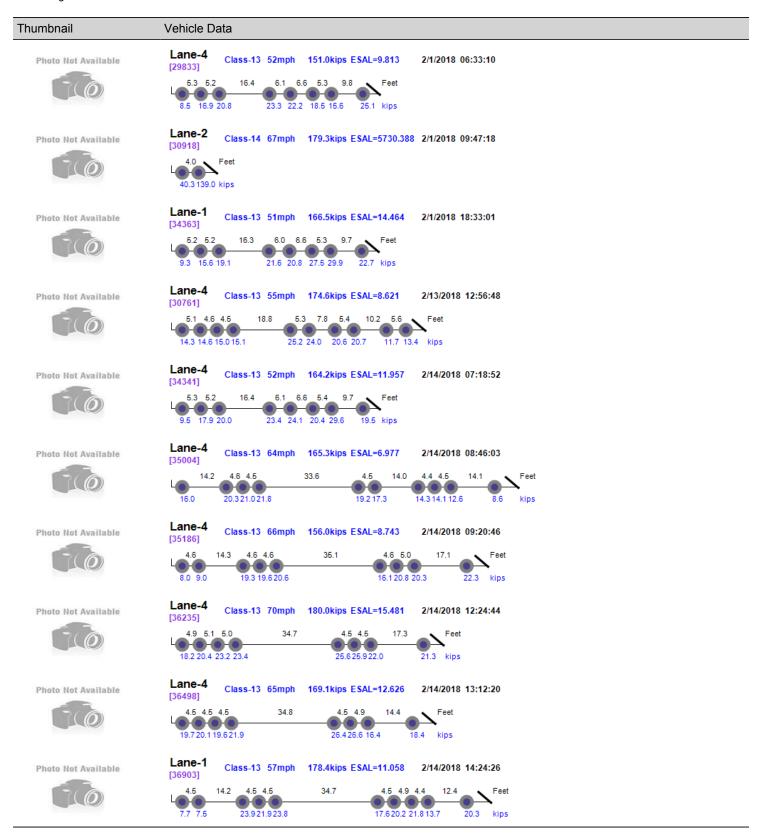

## Thumbnail Vehicle Data Lane-4 Class-13 63mph 167.3kips ESAL=7.230 2/15/2018 08:32:25 Photo Not Available [40611] 14.1 4.6 4.6 33.8 4.6\_ 13.9 4.5 4.3 14.2 14.9 15.9 16.2 9.0 20.2 22.0 21.4 Lane-4 Class-13 63mph 166.9kips ESAL=7.126 2/16/2018 08:20:59 Photo Not Available [46246] 33.6 13.3 21.5 19.7 22.0 10.6 kips 19.618.4 Lane-2 Photo Not Available Class-14 35mph 180.9kips ESAL=1515.088 2/18/2018 08:28:15 [57705] Lane-2 Class-14 65mph 161.5kips ESAL=1059.342 2/18/2018 18:30:00 [60026] 69.0 92.5 kips Lane-4 Class-13 65mph 170.7kips ESAL=8.026 2/19/2018 08:14:11 [61264] 13.1 21.1 22.1 22.8 20.418.8 16.3 15.5 11.3 Lane-2 Photo Not Available Class-14 63mph 155.3kips ESAL=5231.101 2/20/2018 12:28:07 [3166] 96.2 Lane-1 Class-13 51mph 151.8kips ESAL=7.869 2/20/2018 14:18:32 Photo Not Available [3681] 19.1 17.6 15.5 17.5 17.7 20.9 19.6 23.9 kips Lane-4 Class-13 65mph 164.7kips ESAL=6.154 2/22/2018 08:36:32 [12575] 14.0 4.6 4.6 33.8 4.6 14.0 4.4 4.4 14.2 18.5 Lane-2 Photo Not Available Class-14 44mph 171.4kips ESAL=5296.507 2/23/2018 03:41:29 Lane-4 Class-13 57mph 160.2kips ESAL=5.768 2/23/2018 08:26:33 Photo Not Available [18591] 4.5 4.6 4.4 4.4