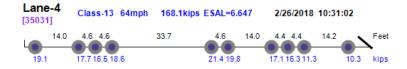

## Thumbnail Vehicle Data Lane-4 Class-13 63mph 167.3kips ESAL=7.230 2/15/2018 08:32:25 Photo Not Available [40611] 14.1 4.6 4.6 33.8 4.6\_ 13.9 4.5 4.3 14.2 14.9 15.9 16.2 9.0 20.2 22.0 21.4 Lane-4 Class-13 63mph 166.9kips ESAL=7.126 2/16/2018 08:20:59 Photo Not Available [46246] 33.6 13.3 21.5 19.7 22.0 10.6 kips 19.618.4 Lane-2 Photo Not Available Class-14 35mph 180.9kips ESAL=1515.088 2/18/2018 08:28:15 [57705] Lane-2 Class-14 65mph 161.5kips ESAL=1059.342 2/18/2018 18:30:00 [60026] 69.0 92.5 kips Lane-4 Class-13 65mph 170.7kips ESAL=8.026 2/19/2018 08:14:11 [61264] 13.1 21.1 22.1 22.8 20.418.8 16.3 15.5 11.3 Lane-2 Photo Not Available Class-14 63mph 155.3kips ESAL=5231.101 2/20/2018 12:28:07 [3166] 96.2 Lane-1 Class-13 51mph 151.8kips ESAL=7.869 2/20/2018 14:18:32 Photo Not Available [3681] 19.1 17.6 15.5 17.5 17.7 20.9 19.6 23.9 kips Lane-4 Class-13 65mph 164.7kips ESAL=6.154 2/22/2018 08:36:32 [12575] 14.0 4.6 4.6 33.8 4.6 14.0 4.4 4.4 14.2 18.5 Lane-2 Photo Not Available Class-14 44mph 171.4kips ESAL=5296.507 2/23/2018 03:41:29 Lane-4 Class-13 57mph 160.2kips ESAL=5.768 2/23/2018 08:26:33 Photo Not Available [18591] 4.5 4.6 4.4 4.4