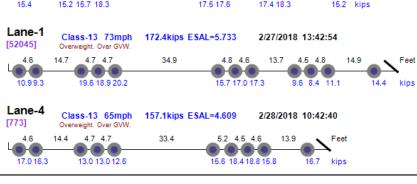

## Thumbnail Vehicle Data Lane-4 Class-13 66mph 195.6kips ESAL=9.169 2/20/2018 11:59:50 [63539] 14.7 5.1 5.1 5.1 15.6 4.6 4.6 13.3 Feet \_5.1\_ 35.9 19.8 20.2 18.9 20.5 21.5 19.6 20.5 16.6 17.7 9.0 Lane-1 Class-13 70mph 191.3kips ESAL=8.038 2/21/2018 12:12:22 [14153] Overweight. Over GVW. 4.6 4.7 11.2 4.6 35.8 15.6 15.6 10.7 21.1 21.3 17.9 18.4 16.9 19.5 17.7 16.6 kips Lane-1 Class-13 51mph 162.2kips ESAL=6.522 2/23/2018 08:06:29 Photo Not Available [42566] Overweight. Over GVW. 4.6 14.6 4.6 Feet 4.7 14.5 4.5 17.2 35.0 Lane-4 Class-13 70mph 152.6kips ESAL=7.717 2/26/2018 11:23:46 [32340] Overweight. Over GVW. 14.3 4.7 4.6 35.6 4.7 4.6 4.5 14.3 Feet 18.9 kips 14.2 14.4 15.5 24.6 23.1 15.2 13.3 13.5 Lane-1 Class-13 74mph Overweight. Over GVW. 189.4kips ESAL=8.663 2/26/2018 14:51:10 14.6 4.6 4.7 4.8 4.6 13.6 4.5 4.8 14.8 ---11.6 11.0 21.8 22.1 23.3 18.4 17.7 17.4 10.5 10.0 11.5 14.1 kips Lane-1 Photo Not Available Class-13 65mph 150.5kips ESAL=5.198 2/26/2018 17:07:16 [39314] Overweight. Over GVW. 13.3 5.1 5.2 4.6 14.1 4.8 35.3 15.2 15.7 18.3 Lane-1 Class-13 73mph 172.4kips ESAL=5.733 2/27/2018 13:42:54 [52045]