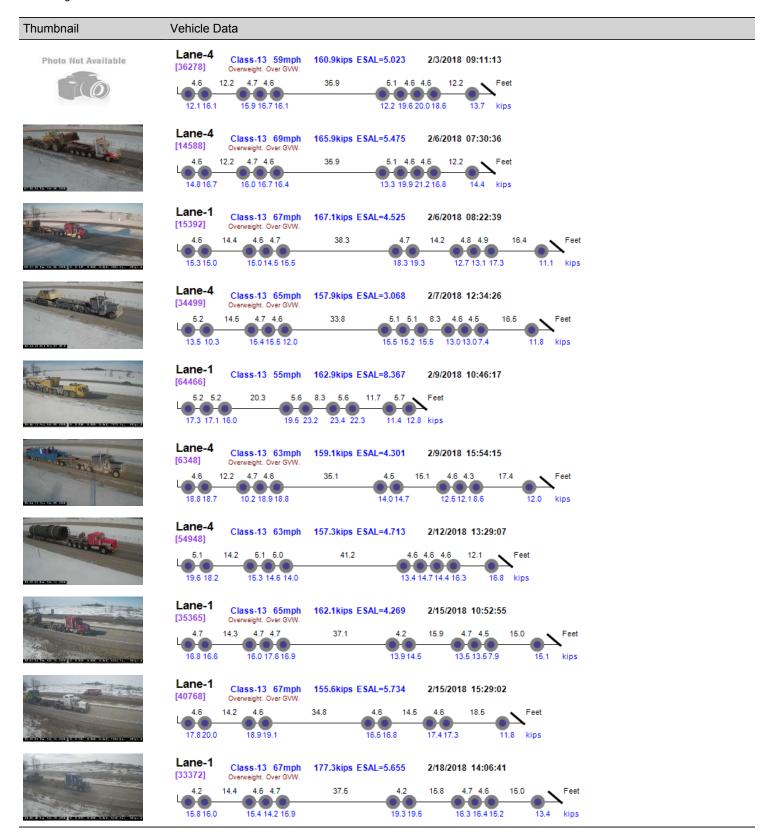

## Thumbnail Vehicle Data Lane-4 Class-13 66mph 195.6kips ESAL=9.169 2/20/2018 11:59:50 [63539] 14.7 5.1 5.1 5.1 15.6 4.6 4.6 13.3 Feet \_5.1\_ 35.9 19.8 20.2 18.9 20.5 21.5 19.6 20.5 16.6 17.7 9.0 Lane-1 Class-13 70mph 191.3kips ESAL=8.038 2/21/2018 12:12:22 [14153] Overweight. Over GVW. 4.6 4.7 11.2 4.6 35.8 15.6 15.6 10.7 21.1 21.3 17.9 18.4 16.9 19.5 17.7 16.6 kips Lane-1 Class-13 51mph 162.2kips ESAL=6.522 2/23/2018 08:06:29 Photo Not Available [42566] Overweight. Over GVW. 4.6 14.6 4.6 Feet 4.7 14.5 4.5 17.2 35.0 Lane-4 Class-13 70mph 152.6kips ESAL=7.717 2/26/2018 11:23:46 [32340] Overweight. Over GVW. 14.3 4.7 4.6 35.6 4.7 4.6 4.5 14.3 Feet 18.9 kips 14.2 14.4 15.5 24.6 23.1 15.2 13.3 13.5 Lane-1 Class-13 74mph Overweight. Over GVW. 189.4kips ESAL=8.663 2/26/2018 14:51:10 14.6 4.6 4.7 4.8 4.6 13.6 4.5 4.8 14.8 ---11.6 11.0 21.8 22.1 23.3 18.4 17.7 17.4 10.5 10.0 11.5 14.1 kips Lane-1 Photo Not Available Class-13 65mph 150.5kips ESAL=5.198 2/26/2018 17:07:16 [39314] Overweight. Over GVW. 13.3 5.1 5.2 4.6 14.1 4.8 35.3 15.2 15.7 18.3 Lane-1 Class-13 73mph 172.4kips ESAL=5.733 2/27/2018 13:42:54 [52045]