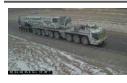

## View Vehicles Report, WIM #026

Dates: 12/01/2017 - 12/31/2017 Classes: 4-14 GVW Above: 150 kips; GVW Below: 500 kips; Steer Above: 5 kips; Speed Above: 25 mph Hour Range: 0-23

Minnesota Department of Transportation Office of Transportation System Management Generated by BullReporter