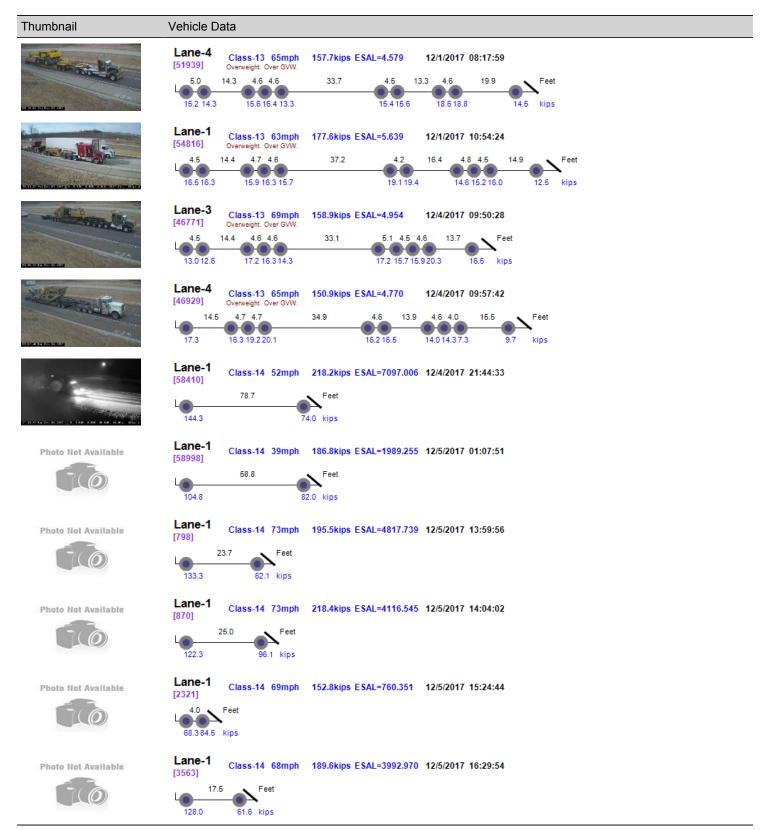

## View Vehicles Report, WIM #026

Dates: 12/01/2017 - 12/31/2017 Classes: 4-14 GVW Above: 150 kips; GVW Below: 500 kips; Steer Above: 5 kips; Speed Above: 25 mph Hour Range: 0-23

Minnesota Department of Transportation Office of Transportation System Management Generated by BullReporter