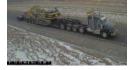

## View Vehicles Report, WIM #026

Dates: 12/01/2017 - 12/31/2017 Classes: 4-14 GVW Above: 150 kips; GVW Below: 500 kips; Steer Above: 5 kips; Speed Above: 25 mph Hour Range: 0-23

Minnesota Department of Transportation Office of Transportation System Management Generated by BullReporter