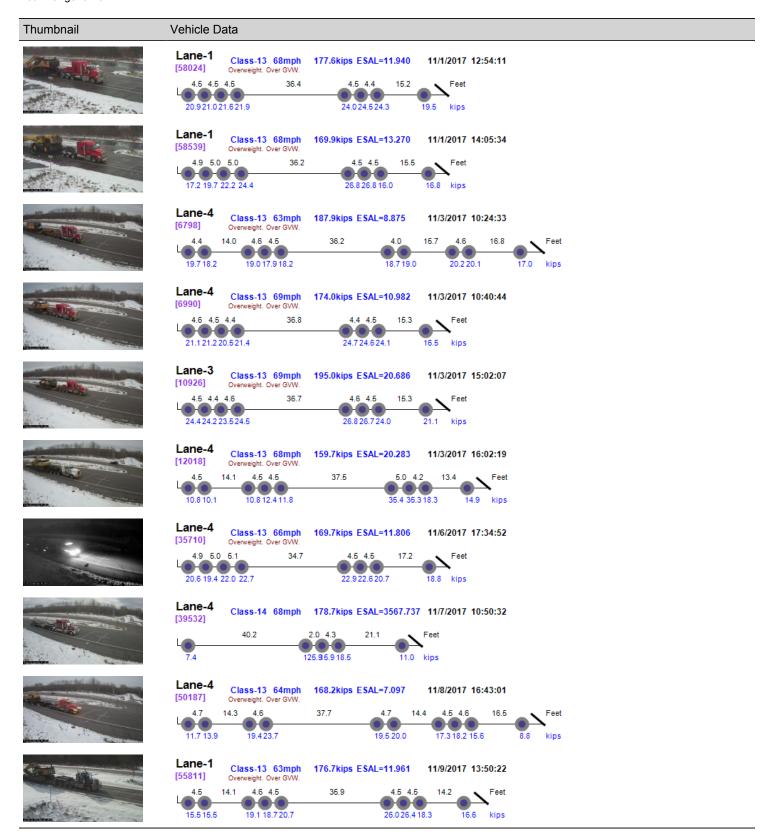

## View Vehicles Report, WIM #029

Dates: 11/01/2017 - 11/30/2017

Classes: 4-14

GVW Above: 150 kips; GVW Below: 500 kips; Steer Above: 5 kips; Speed Above: 25 mph

Hour Range: 0-23

Minnesota Department of Transportation Office of Transportation System Management Generated by BullReporter



Thumbnail Vehicle Data Lane-4 Class-13 52mph 159.6kips ESAL=7.216 11/14/2017 16:05:29 [30584] Overweight. Over GVW. 5.2 4.5 4.4 13.3 5.3 8.6 5.3 8.8 Feet 14.9 14.7 13.7 13.8 22.1 21.2 21.5 19.5 18.2 kips Lane-2 Class-13 70mph Overweight. Over GVW. 150.2kips ESAL=12.544 11/16/2017 12:30:47 4.4 4.6 13.1 36.2 Feet 21.5 23.5 16.9 13.7 kips 22.1 25.6 26.9 Lane-1 Class-13 60mph 160.9kips ESAL=9.781 11/21/2017 13:13:24 [34529] Overweight. Over GVW. 4.6 4.3 12.3 Feet 5.0 12.0 4.5 4.6 35.0 16.2 kips Lane-4 Class-14 64mph 237.2kips ESAL=399.236 11/21/2017 15:42:43 [35883] 4.3 136.0.8 53.1 47.2 kips Lane-4 Class-14 70mph 197.9kips ESAL=2461.073 11/24/2017 11:57:55 [57127] 4.1 Feet 107.890.1 kips Lane-4 Class-14 70mph 167.1kips ESAL=271.612 11/24/2017 12:49:35 [57763] 2.1 4.7 17.0 Feet 2.2 27.0 32.5