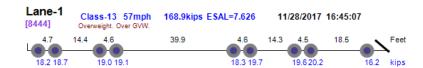

## Thumbnail Vehicle Data Lane-1 Class-13 66mph 166.6kips ESAL=5.620 11/11/2017 08:46:14 [2642] 14.5 4.7 4.7 49.6 4.2 16.4 4.7 17.3 4.6 16.0 14.5 16.1 16.1 16.0 Lane-1 Class-13 68mph 156.6kips ESAL=4.758 11/11/2017 15:00:48 [11039] Overweight. Over GVW. 14.3 5.1 5.1 37.4 13.2 4.7 11.9 12.5 15.1 14.7 14.3 17.6 18.4 18.1 19.2 14.9 kips Lane-1 Class-13 75mph 158.1kips ESAL=8.863 11/14/2017 10:43:32 Photo Not Available [391] Overweight. Over GVW. 4.5 Lane-1 Class-13 63mph Overweight. Over GVW. 172.1kips ESAL=8.275 11/15/2017 10:08:06 Overweight, Over GVW. 14.4 4.5 29.8 4.6 13.5 4.5 17.4 23.7 17.6 19.9 19.5 19.2 19.7 4.6 15.0 20.9 23.7 17.6 16.6 kips Lane-4 Class-13 66mph Overweight. Over GVW. 168.4kips ESAL=4.753 11/16/2017 18:35:21 Photo Not Available 4.6 14.2 5.1 5.1 34.4 5.1 15.0 4.6 4.5 15.5 14.7 14.5 15.7 16.4 16.2 18.9 18.6 14.1 13.6 11.8 13.9 kips Lane-1 Class-13 71mph Overweight. Over GVW. 160.9kips ESAL=10.289 11/17/2017 08:56:45 4.7 4.7 4.6 37.6 4.6 4.5 15.7 18.1 20.0 20.5 21.4 24.5 24.3 13.2 18.8 kips Lane-1 Class-13 73mph Overweight. Over GVW. 158.2kips ESAL=9.445 11/17/2017 09:09:09 5.2 5.2 5.2 35.8 22.1 23.2 20.1 19.4 kips Lane-1 Class-13 71mph Overweight. Over GVW. 152.7kips ESAL=8.284 11/17/2017 13:43:58 4.6 4.5 15.6 4.6\_4.6\_4.6 37.5 22.8 23.4 13.9 17.7 kips 17.3 18.3 19.4 19.9 Lane-4 Class-13 52mph 156.6kips ESAL=6.911 11/20/2017 06:58:30 5.1 12.9 5.4 8.0 5.5 10.5 5.6 Feet 15.5 14.9 19.0 20.1 24.3 20.2 12.7 15.2 kips Lane-1 Class-13 67mph 176.5kips ESAL=6.980 11/20/2017 08:01:35 [57266] Overweight. Over GVW. 14.4 \_ 5.1 \_ 5.2 \_ 37.6 4.6 13.3 4.7 18.5 0 0 0 17.2 15.8 17.6 19.0 18.2 18.518.0 18.419.6 14.3 kips Lane-1 Class-13 72mph Overweight. Over GVW. 179.7kips ESAL=9.508 11/21/2017 12:30:25 Photo Not Available 4.7 14.4 4.7 4.7 35.9 4.6 4.3 12.1 000