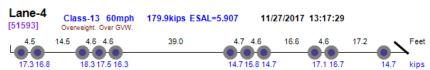

## Thumbnail Vehicle Data Lane-1 Class-13 66mph 166.6kips ESAL=5.620 11/11/2017 08:46:14 [2642] 14.5 4.7 4.7 49.6 4.2 16.4 4.7 17.3 4.6 16.0 14.5 16.1 16.1 16.0 Lane-1 Class-13 68mph 156.6kips ESAL=4.758 11/11/2017 15:00:48 [11039] Overweight. Over GVW. 14.3 5.1 5.1 37.4 13.2 4.7 11.9 12.5 15.1 14.7 14.3 17.6 18.4 18.1 19.2 14.9 kips Lane-1 Class-13 75mph 158.1kips ESAL=8.863 11/14/2017 10:43:32 Photo Not Available [391] Overweight. Over GVW. 4.5 Lane-1 Class-13 63mph Overweight. Over GVW. 172.1kips ESAL=8.275 11/15/2017 10:08:06 Overweight, Over GVW. 14.4 4.5 29.8 4.6 13.5 4.5 17.4 23.7 17.6 19.9 19.5 19.2 19.7 4.6 15.0 20.9 23.7 17.6 16.6 kips Lane-4 Class-13 66mph Overweight. Over GVW. 168.4kips ESAL=4.753 11/16/2017 18:35:21 Photo Not Available 4.6 14.2 5.1 5.1 34.4 5.1 15.0 4.6 4.5 15.5 14.7 14.5 15.7 16.4 16.2 18.9 18.6 14.1 13.6 11.8 13.9 kips Lane-1 Class-13 71mph Overweight. Over GVW. 160.9kips ESAL=10.289 11/17/2017 08:56:45 4.7 4.7 4.6 37.6 4.6 4.5 15.7 18.1 20.0 20.5 21.4 24.5 24.3 13.2 18.8 kips Lane-1 Class-13 73mph Overweight. Over GVW. 158.2kips ESAL=9.445 11/17/2017 09:09:09 5.2 5.2 5.2 35.8 22.1 23.2 20.1 19.4 kips Lane-1 Class-13 71mph Overweight. Over GVW. 152.7kips ESAL=8.284 11/17/2017 13:43:58 4.6 4.5 15.6 4.6\_4.6\_4.6 37.5 22.8 23.4 13.9 17.7 kips 17.3 18.3 19.4 19.9 Lane-4 Class-13 52mph 156.6kips ESAL=6.911 11/20/2017 06:58:30 5.1 12.9 5.4 8.0 5.5 10.5 5.6 Feet 15.5 14.9 19.0 20.1 24.3 20.2 12.7 15.2 kips Lane-1 Class-13 67mph 176.5kips ESAL=6.980 11/20/2017 08:01:35 [57266] Overweight. Over GVW. 14.4 \_ 5.1 \_ 5.2 \_ 37.6 4.6 13.3 4.7 18.5 0 0 0 17.2 15.8 17.6 19.0 18.2 18.518.0 18.419.6 14.3 kips Lane-1 Class-13 72mph Overweight. Over GVW. 179.7kips ESAL=9.508 11/21/2017 12:30:25 Photo Not Available 4.7 14.4 4.7 4.7 35.9 4.6 4.3 12.1 000