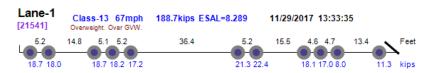

## Thumbnail Vehicle Data Lane-1 Class-13 66mph 166.6kips ESAL=5.620 11/11/2017 08:46:14 [2642] 14.5 4.7 4.7 49.6 4.2 16.4 4.7 17.3 4.6 16.0 14.5 16.1 16.1 16.0 Lane-1 Class-13 68mph 156.6kips ESAL=4.758 11/11/2017 15:00:48 [11039] Overweight. Over GVW. 14.3 5.1 5.1 37.4 13.2 4.7 11.9 12.5 15.1 14.7 14.3 17.6 18.4 18.1 19.2 14.9 kips Lane-1 Class-13 75mph 158.1kips ESAL=8.863 11/14/2017 10:43:32 Photo Not Available [391] Overweight. Over GVW. 4.5 Lane-1 Class-13 63mph Overweight. Over GVW. 172.1kips ESAL=8.275 11/15/2017 10:08:06 Overweight, Over GVW. 14.4 4.5 29.8 4.6 13.5 4.5 17.4 23.7 17.6 19.9 19.5 19.2 19.7 4.6 15.0 20.9 23.7 17.6 16.6 kips Lane-4 Class-13 66mph Overweight. Over GVW. 168.4kips ESAL=4.753 11/16/2017 18:35:21 Photo Not Available 4.6 14.2 5.1 5.1 34.4 5.1 15.0 4.6 4.5 15.5 14.7 14.5 15.7 16.4 16.2 18.9 18.6 14.1 13.6 11.8 13.9 kips Lane-1 Class-13 71mph Overweight. Over GVW. 160.9kips ESAL=10.289 11/17/2017 08:56:45 4.7 4.7 4.6 37.6 4.6 4.5 15.7 18.1 20.0 20.5 21.4 24.5 24.3 13.2 18.8 kips Lane-1 Class-13 73mph Overweight. Over GVW. 158.2kips ESAL=9.445 11/17/2017 09:09:09 5.2 5.2 5.2 35.8 22.1 23.2 20.1 19.4 kips Lane-1 Class-13 71mph Overweight. Over GVW. 152.7kips ESAL=8.284 11/17/2017 13:43:58 4.6 4.5 15.6 4.6\_4.6\_4.6 37.5 22.8 23.4 13.9 17.7 kips 17.3 18.3 19.4 19.9 Lane-4 Class-13 52mph 156.6kips ESAL=6.911 11/20/2017 06:58:30 5.1 12.9 5.4 8.0 5.5 10.5 5.6 Feet 15.5 14.9 19.0 20.1 24.3 20.2 12.7 15.2 kips Lane-1 Class-13 67mph 176.5kips ESAL=6.980 11/20/2017 08:01:35 [57266] Overweight. Over GVW. 14.4 \_ 5.1 \_ 5.2 \_ 37.6 4.6 13.3 4.7 18.5 0 0 0 17.2 15.8 17.6 19.0 18.2 18.518.0 18.419.6 14.3 kips Lane-1 Class-13 72mph Overweight. Over GVW. 179.7kips ESAL=9.508 11/21/2017 12:30:25 Photo Not Available 4.7 14.4 4.7 4.7 35.9 4.6 4.3 12.1 000