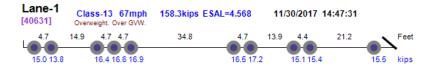

## Thumbnail Vehicle Data

 Lane-1
 Class-13 69mph Overweight. Over GVW.
 200.3kips ESAL=11.331
 11/28/2017 09:27:13

 4.6
 14.5
 4.7 4.8
 33.6
 5.3 4.5 4.7 14.0
 Feet

 22.1 19.6
 19.5 20.7 20.1
 18.0 20.3 21.0 21.2
 17.8 kips