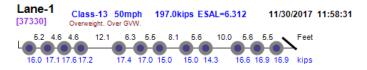

## Thumbnail Vehicle Data Lane-1 Class-13 66mph 166.6kips ESAL=5.620 11/11/2017 08:46:14 [2642] 14.5 4.7 4.7 49.6 4.2 16.4 4.7 17.3 4.6 16.0 14.5 16.1 16.1 16.0 Lane-1 Class-13 68mph 156.6kips ESAL=4.758 11/11/2017 15:00:48 [11039] Overweight. Over GVW. 14.3 5.1 5.1 37.4 13.2 4.7 11.9 12.5 15.1 14.7 14.3 17.6 18.4 18.1 19.2 14.9 kips Lane-1 Class-13 75mph 158.1kips ESAL=8.863 11/14/2017 10:43:32 Photo Not Available [391] Overweight. Over GVW. 4.5 Lane-1 Class-13 63mph Overweight. Over GVW. 172.1kips ESAL=8.275 11/15/2017 10:08:06 Overweight, Over GVW. 14.4 4.5 29.8 4.6 13.5 4.5 17.4 23.7 17.6 19.9 19.5 19.2 19.7 4.6 15.0 20.9 23.7 17.6 16.6 kips Lane-4 Class-13 66mph Overweight. Over GVW. 168.4kips ESAL=4.753 11/16/2017 18:35:21 Photo Not Available 4.6 14.2 5.1 5.1 34.4 5.1 15.0 4.6 4.5 15.5 14.7 14.5 15.7 16.4 16.2 18.9 18.6 14.1 13.6 11.8 13.9 kips Lane-1 Class-13 71mph Overweight. Over GVW. 160.9kips ESAL=10.289 11/17/2017 08:56:45 4.7 4.7 4.6 37.6 4.6 4.5 15.7 18.1 20.0 20.5 21.4 24.5 24.3 13.2 18.8 kips Lane-1 Class-13 73mph Overweight. Over GVW. 158.2kips ESAL=9.445 11/17/2017 09:09:09 5.2 5.2 5.2 35.8 22.1 23.2 20.1 19.4 kips Lane-1 Class-13 71mph Overweight. Over GVW. 152.7kips ESAL=8.284 11/17/2017 13:43:58 4.6 4.5 15.6 4.6\_4.6\_4.6 37.5 22.8 23.4 13.9 17.7 kips 17.3 18.3 19.4 19.9 Lane-4 Class-13 52mph 156.6kips ESAL=6.911 11/20/2017 06:58:30 5.1 12.9 5.4 8.0 5.5 10.5 5.6 Feet 15.5 14.9 19.0 20.1 24.3 20.2 12.7 15.2 kips Lane-1 Class-13 67mph 176.5kips ESAL=6.980 11/20/2017 08:01:35 [57266] Overweight. Over GVW. 14.4 \_ 5.1 \_ 5.2 \_ 37.6 4.6 13.3 4.7 18.5 0 0 0 17.2 15.8 17.6 19.0 18.2 18.518.0 18.419.6 14.3 kips Lane-1 Class-13 72mph Overweight. Over GVW. 179.7kips ESAL=9.508 11/21/2017 12:30:25 Photo Not Available 4.7 14.4 4.7 4.7 35.9 4.6 4.3 12.1 000