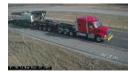

## Thumbnail Vehicle Data

 Lane-1
 Class-13 69mph Overweight. Over GVW.
 200.3kips ESAL=11.331
 11/28/2017 09:27:13

 4.6
 14.5
 4.7 4.8
 33.6
 5.3 4.5 4.7 14.0
 Feet

 22.1 19.6
 19.5 20.7 20.1
 18.0 20.3 21.0 21.2
 17.8 kips