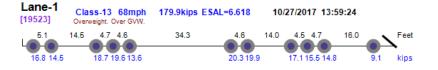

## Thumbnail Vehicle Data Lane-1 Class-13 65mph 155.5kips ESAL=6.188 10/28/2017 08:55:52 [35844] 12.2 5.0 5.2 41.3 4.6 14.4 5.2 18.3 Feet 18.8 18.4 17.6 19.7 11.9 kips 17.8 16.5 17.4 17.4 Lane-4 [61103] Class-13 66mph Overweight. Over GVW. 163.7kips ESAL=3.205 10/29/2017 13:29:36 4.6 4.7 11.4 4.6 4.5 14.2 4.7 4.7 34.3 14.5 14.6 14.0 15.2 16.2 13.5 14.5 14.0 11.8 12.0 10.5 13.0 kips Lane-1 Class-13 65mph 151.5kips ESAL=8.270 10/30/2017 11:57:04 [18322] Overweight. Over GVW. 4.6 4.7 15.5 Feet 15.0 4.7 4.8 34.7 19.521.220.1 17.0 kips Lane-4 Class-13 63mph Overweight. Over GVW. 152.4kips ESAL=4.101 10/30/2017 12:00:21 4.5 14.3 4.7 4.6 33.4 5.2 4.5 4.6 13.9 Feet 16.1 16.8 16.5 15.4 17.7 kips 14.2 14.0 14.4 15.1 12.1 Lane-1 Class-13 65mph Overweight. Over GVW. 156.2kips ESAL=9.115 10/30/2017 14:07:59 15.0 4.7 4.7 4.4 4.3 12.3 Feet ---11.6 23.3 26.0 13.6 14.2 kips 21.6 22.1 23.9 Lane-1 Class-13 74mph 150.2kips ESAL=8.791 10/30/2017 17:39:47 [25423] Overweight. Over GVW. 15.0 \_ 4.6 \_ 4.7 \_ 4.6 4.4 12.1 Feet 19.1 20.8 21.6 22.3 23.3 16.2 14.7 kips Lane-1 Class-13 70mph 179.8kips ESAL=4.824 10/31/2017 11:12:01 [34859] Overweight. Over GVW. 4.6 4.7 10.5 4.7 5.1 13.1 4.7 15.6 16.4 16.0