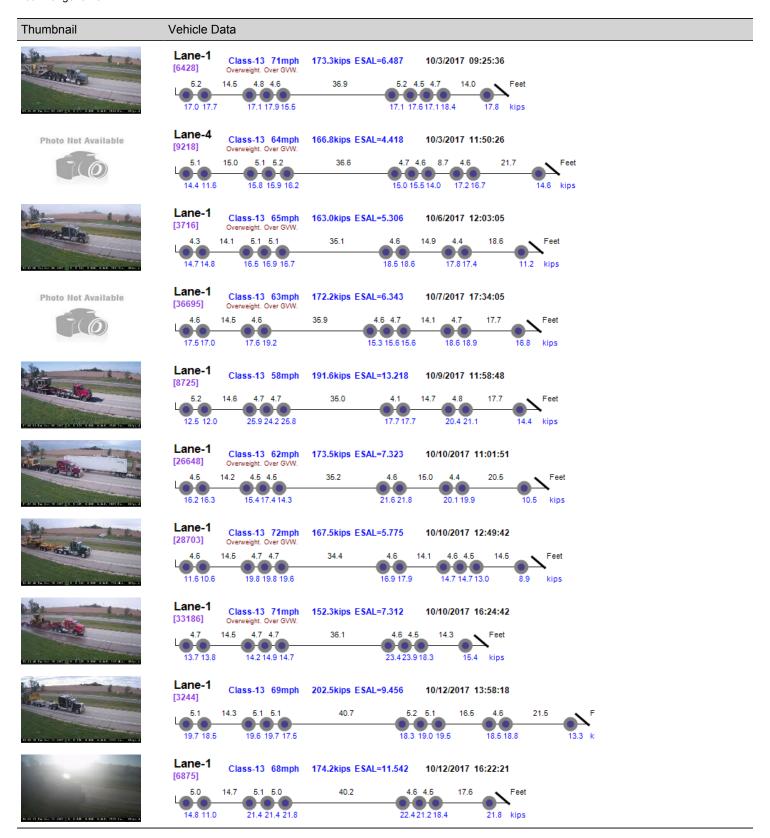

## View Vehicles Report, WIM #026

Dates: 10/01/2017 - 10/31/2017

Classes: 4-14

GVW Above: 150 kips; GVW Below: 500 kips; Steer Above: 5 kips; Speed Above: 25 mph

Hour Range: 0-23

Minnesota Department of Transportation Office of Transportation System Management Generated by BullReporter



## Thumbnail

## Vehicle Data





Photo Not Available



Photo Not Available



Photo Not Available































## Thumbnail Vehicle Data Lane-1 Class-13 65mph 155.5kips ESAL=6.188 10/28/2017 08:55:52 [35844] 12.2 5.0 5.2 41.3 4.6 14.4 5.2 18.3 Feet 18.8 18.4 17.6 19.7 11.9 kips 17.8 16.5 17.4 17.4 Lane-4 [61103] Class-13 66mph Overweight. Over GVW. 163.7kips ESAL=3.205 10/29/2017 13:29:36 4.6 4.7 11.4 4.6 4.5 14.2 4.7 4.7 34.3 14.5 14.6 14.0 15.2 16.2 13.5 14.5 14.0 11.8 12.0 10.5 13.0 kips Lane-1 Class-13 65mph 151.5kips ESAL=8.270 10/30/2017 11:57:04 [18322] Overweight. Over GVW. 4.6 4.7 15.5 Feet 15.0 4.7 4.8 34.7 19.521.220.1 17.0 kips Lane-4 Class-13 63mph Overweight. Over GVW. 152.4kips ESAL=4.101 10/30/2017 12:00:21 4.5 14.3 4.7 4.6 33.4 5.2 4.5 4.6 13.9 Feet