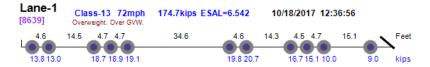

## View Vehicles Report, WIM #026

Dates: 10/01/2017 - 10/31/2017

Classes: 4-14

GVW Above: 150 kips; GVW Below: 500 kips; Steer Above: 5 kips; Speed Above: 25 mph

Hour Range: 0-23

Minnesota Department of Transportation Office of Transportation System Management Generated by BullReporter



## Thumbnail

## Vehicle Data





Photo Not Available



Photo Not Available



Photo Not Available































## Thumbnail Vehicle Data Lane-1 Class-13 65mph 155.5kips ESAL=6.188 10/28/2017 08:55:52 [35844] 12.2 5.0 5.2 41.3 4.6 14.4 5.2 18.3 Feet 18.8 18.4 17.6 19.7 11.9 kips 17.8 16.5 17.4 17.4 Lane-4 [61103] Class-13 66mph Overweight. Over GVW. 163.7kips ESAL=3.205 10/29/2017 13:29:36 4.6 4.7 11.4 4.6 4.5 14.2 4.7 4.7 34.3 14.5 14.6 14.0 15.2 16.2 13.5 14.5 14.0 11.8 12.0 10.5 13.0 kips Lane-1 Class-13 65mph 151.5kips ESAL=8.270 10/30/2017 11:57:04 [18322] Overweight. Over GVW. 4.6 4.7 15.5 Feet 15.0 4.7 4.8 34.7 19.521.220.1 17.0 kips Lane-4 Class-13 63mph Overweight. Over GVW. 152.4kips ESAL=4.101 10/30/2017 12:00:21 4.5 14.3 4.7 4.6 33.4 5.2 4.5 4.6 13.9 Feet 16.1 16.8 16.5 15.4 17.7 kips 14.2 14.0 14.4 15.1 12.1 Lane-1 Class-13 65mph Overweight. Over GVW. 156.2kips ESAL=9.11