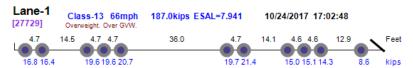

## Thumbnail Vehicle Data Lane-1 Class-13 65mph 155.5kips ESAL=6.188 10/28/2017 08:55:52 [35844] 12.2 5.0 5.2 41.3 4.6 14.4 5.2 18.3 Feet 18.8 18.4 17.6 19.7 11.9 kips 17.8 16.5 17.4 17.4 Lane-4 [61103] Class-13 66mph Overweight. Over GVW. 163.7kips ESAL=3.205 10/29/2017 13:29:36 4.6 4.7 11.4 4.6 4.5 14.2 4.7 4.7 34.3 14.5 14.6 14.0 15.2 16.2 13.5 14.5 14.0 11.8 12.0 10.5 13.0 kips Lane-1 Class-13 65mph 151.5kips ESAL=8.270 10/30/2017 11:57:04 [18322] Overweight. Over GVW. 4.6 4.7 15.5 Feet 15.0 4.7 4.8 34.7 19.521.220.1 17.0 kips Lane-4 Class-13 63mph Overweight. Over GVW. 152.4kips ESAL=4.101 10/30/2017 12:00:21 4.5 14.3 4.7 4.6 33.4 5.2 4.5 4.6 13.9 Feet 16.1 16.8 16.5 15.4 17.7 kips 14.2 14.0 14.4 15.1 12.1 Lane-1 Class-13 65mph Overweight. Over GVW. 156.2kips ESAL=9.115 10/30/2017 14:07:59 15.0 4.7 4.7 4.4 4.3 12.3 Feet ---11.6 23.3 26.0 13.6 14.2 kips 21.6 22.1 23.9 Lane-1 Class-13 74mph 150.2kips ESAL=8.791 10/30/2017 17:39:47 [25423] Overweight. Over GVW. 15.0 \_ 4.6 \_ 4.7 \_ 4.6 4.4 12.1 Feet 19.1 20.8 21.6 22.3 23.3 16.2 14.7 kips Lane-1 Class-13 70mph 179.8kips ESAL=4.824 10/31/2017 11:12:01 [34859] Overweight. Over GVW. 4.6 4.7 10.5 4.7 5.1 13.1 4.7 15.6 16.4 16.0