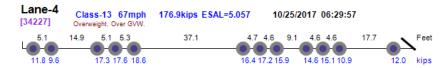

## Thumbnail Vehicle Data Lane-1 Class-13 65mph 155.5kips ESAL=6.188 10/28/2017 08:55:52 [35844] 12.2 5.0 5.2 41.3 4.6 14.4 5.2 18.3 Feet 18.8 18.4 17.6 19.7 11.9 kips 17.8 16.5 17.4 17.4 Lane-4 [61103] Class-13 66mph Overweight. Over GVW. 163.7kips ESAL=3.205 10/29/2017 13:29:36 4.6 4.7 11.4 4.6 4.5 14.2 4.7 4.7 34.3 14.5 14.6 14.0 15.2 16.2 13.5 14.5 14.0 11.8 12.0 10.5 13.0 kips Lane-1 Class-13 65mph 151.5kips ESAL=8.270 10/30/2017 11:57:04 [18322] Overweight. Over GVW. 4.6 4.7 15.5 Feet 15.0 4.7 4.8 34.7 19.521.220.1 17.0 kips Lane-4 Class-13 63mph Overweight. Over GVW. 152.4kips ESAL=4.101 10/30/2017 12:00:21 4.5 14.3 4.7 4.6 33.4 5.2 4.5 4.6 13.9 Feet 16.1 16.8 16.5 15.4 17.7 kips 14.2 14.0 14.4 15.1 12.1 Lane-1 Class-13 65mph Overweight. Over GVW. 156.2kips ESAL=9.115 10/30/2017 14:07:59 15.0 4.7 4.7 4.4 4.3 12.3 Feet ---11.6 23.3 26.0 13.6 14.2 kips 21.6 22.1 23.9 Lane-1 Class-13 74mph 150.2kips ESAL=8.791 10/30/2017 17:39:47 [25423] Overweight. Over GVW. 15.0 \_ 4.6 \_ 4.7 \_ 4.6 4.4 12.1 Feet 19.1 20.8 21.6 22.3 23.3 16.2 14.7 kips Lane-1 Class-13 70mph 179.8kips ESAL=4.824 10/31/2017 11:12:01 [34859] Overweight. Over GVW. 4.6 4.7 10.5 4.7 5.1 13.1 4.7 15.6 16.4 16.0