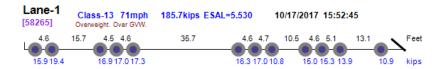

## View Vehicles Report, WIM #026

Dates: 10/01/2017 - 10/31/2017

Classes: 4-14

GVW Above: 150 kips; GVW Below: 500 kips; Steer Above: 5 kips; Speed Above: 25 mph

Hour Range: 0-23

Minnesota Department of Transportation Office of Transportation System Management Generated by BullReporter



## Thumbnail

## Vehicle Data





Photo Not Available



Photo Not Available



Photo Not Available































## Thumbnail Vehicle Data Lane-1 Class-13 65mph 155.5kips ESAL=6.188 10/28/2017 08:55:52 [35844] 12.2 5.0 5.2 41.3 4.6 14.4 5.2 18.3 Feet 18.8 18.4 17.6 19.7 11.9 kips 17.8 16.5 17.4 17.4 Lane-4 [61103] Class-13 66mph Overweight. Over GVW. 163.7kips ESAL=3.205 10/29/2017 13:29:36 4.6 4.7 11.4 4.6 4.5 14.2 4.7 4.7 34.3 14.5 14.6 14.0 15.2 16.2 13.5 14.5 14.0 11.8 12.0 10.5 13.0 kips Lane-1 Class-13 65mph 151.5kips ESAL=8.270 10/30/2017 11:57:04 [18322] Overweight. Over GVW. 4.6 4.7 15.5 Feet 15.0 4.7 4.8 34.7 19.521.220.1 17.0 kips Lane-4 Class-13 63mph Overweight. Over GVW. 152.4kips ESAL=4.101 10/30/2017 12:00:21 4.5 14.3 4.7 4.6 33.4 5.2 4.5 4.6 13.9 Feet 16.1 16.8 16.5 15.4 17.7 kips 14.2 14.0 14.4 15.1 12.1 Lane-1 Class-13 65mph Overweight. Over GVW. 156.2kips ESAL=9.