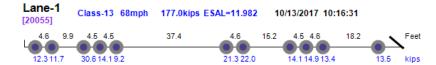

## View Vehicles Report, WIM #026

Dates: 10/01/2017 - 10/31/2017

Classes: 4-14

GVW Above: 150 kips; GVW Below: 500 kips; Steer Above: 5 kips; Speed Above: 25 mph

Hour Range: 0-23

Minnesota Department of Transportation Office of Transportation System Management Generated by BullReporter



## Thumbnail

## Vehicle Data





Photo Not Available



Photo Not Available



Photo Not Available































## Thumbnail Vehicle Data Lane-1 Class-13 65mph 155.5kips ESAL=6.188 10/28/2017 08:55:52 [35844] 12.2 5.0 5.2 41.3 4.6 14.4 5.2 18.3 Feet 18.8 18.4 17.6 19.7 11.9 kips 17.8 16.5 17.4 17.4 Lane-4 [61103] Class-13 66mph Overweight. Over GVW. 163.7kips ESAL=3.205 10/29/2017 13:29:36 4.6 4.7 11.4 4.6 4.5 14.2 4.7 4.7 34.3 14.5 14.6 14.0 15.2 16.2 13.5 14.5 14.0 11.8 12.0 10.5 13.0 kips Lane-1 Class-13 65mph 151.5kips ESAL=8.270 10/30/2017 11:57:04 [18322] Overweight. Over GVW. 4.6 4.7 15.5 Feet 15.0 4.7 4.8 34.7 19.521.220.1 17.0 kips Lane-4 Class-13 63mph Overweight. Over GVW. 152.4kips ESAL=4.101 10/30/2017 12:00:21 4.5 14.3 4.7 4.6 33.4 5.2 4.5 4.6 13.9 Feet 16.1 16.8 16.5 15.4 17.7 kips 14.2 14.0 14.4 15.1 12.1 Lane-1 Class-13 65mph Overweight. Over GVW. 156.2kips ESA