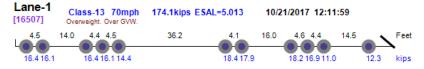

## Thumbnail Vehicle Data Lane-1 Class-13 65mph 155.5kips ESAL=6.188 10/28/2017 08:55:52 [35844] 12.2 5.0 5.2 41.3 4.6 14.4 5.2 18.3 Feet 18.8 18.4 17.6 19.7 11.9 kips 17.8 16.5 17.4 17.4 Lane-4 [61103] Class-13 66mph Overweight. Over GVW. 163.7kips ESAL=3.205 10/29/2017 13:29:36 4.6 4.7 11.4 4.6 4.5 14.2 4.7 4.7 34.3 14.5 14.6 14.0 15.2 16.2 13.5 14.5 14.0 11.8 12.0 10.5 13.0 kips Lane-1 Class-13 65mph 151.5kips ESAL=8.270 10/30/2017 11:57:04 [18322] Overweight. Over GVW. 4.6 4.7 15.5 Feet 15.0 4.7 4.8 34.7 19.521.220.1 17.0 kips Lane-4 Class-13 63mph Overweight. Over GVW. 152.4kips ESAL=4.101 10/30/2017 12:00:21 4.5 14.3 4.7 4.6 33.4 5.2 4.5 4.6 13.9 Feet 16.1 16.8 16.5 15.4 17.7 kips 14.2 14.0 14.4 15.1 12.1 Lane-1 Class-13 65mph Overweight. Over GVW. 156.2kips ESAL=9.115 10/30/2017 14:07:59 15.0 4.7 4.7 4.4 4.3 12.3 Feet ---11.6 23.3 26.0 13.6 14.2 kips 21.6 22.1 23.9 Lane-1 Class-13 74mph 150.2kips ESAL=8.791 10/30/2017 17:39:47 [25423] Overweight. Over GVW. 15.0 \_ 4.6 \_ 4.7 \_ 4.6 4.4 12.1 Feet 19.1 20.8 21.6 22.3 23.3 16.2 14.7 kips Lane-1 Class-13 70mph 179.8kips ESAL=4.824 10/31/2017 11:12:01 [34859] Overweight. Over GVW. 4.6 4.7 10.5 4.7 5.1 13.1 4.7 15.6 16.4 16.0