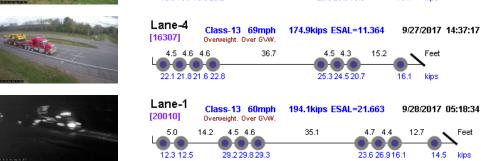

## Thumbnail Vehicle Data Lane-4 Class-13 63mph 153.2kips ESAL=6.850 9/22/2017 17:12:45 Photo Not Available [38245] Overweight, Over GVW 4.7 4.2 15.6 4.7 4.4 4.7 36.6 18.7 18.316.218.3 24.3 22.917.1 Lane-1 Class-13 57mph 222.3kips ESAL=15.929 9/23/2017 15:38:36 [47609] 4.8 14.5 5.0 5.0 4.4 4.5 8.6 4.6 4.5 35.5 17.3 14.2 26.1 26.6 31.2 16.916.917.4 12.512.720.6 Lane-1 Class-13 52mph 158.0kips ESAL=6.438 9/25/2017 11:33:03 [63548] Overweight, Over GVW. 5.1 4.5 4.4 13.2 5.4 8.7 5.3 8.8 Feet 15.1 15.315.515.1 20.2 20.3 20.1 16.8 19.5 kips Lane-4 Class-13 65mph 171.2kips ESAL=14.077 9/26/2017 06:56:50 Overweight, Over GVW. 14.7 4.5 4.7 33.7 4.6 4.6 20.9 19.1 22.1 21.6 14.1 kips 24.4 24.6 24.4 Lane-1 [4998] Class-13 64mph Overweight. Over 6VW. 162.0kips ESAL=8.450 9/26/2017 08:39:32 4.6 4.3 15.2 4.5 4.5 4.5 36.5 25.0 25.5 16.5 18.4 kips 18.318.719.520.2