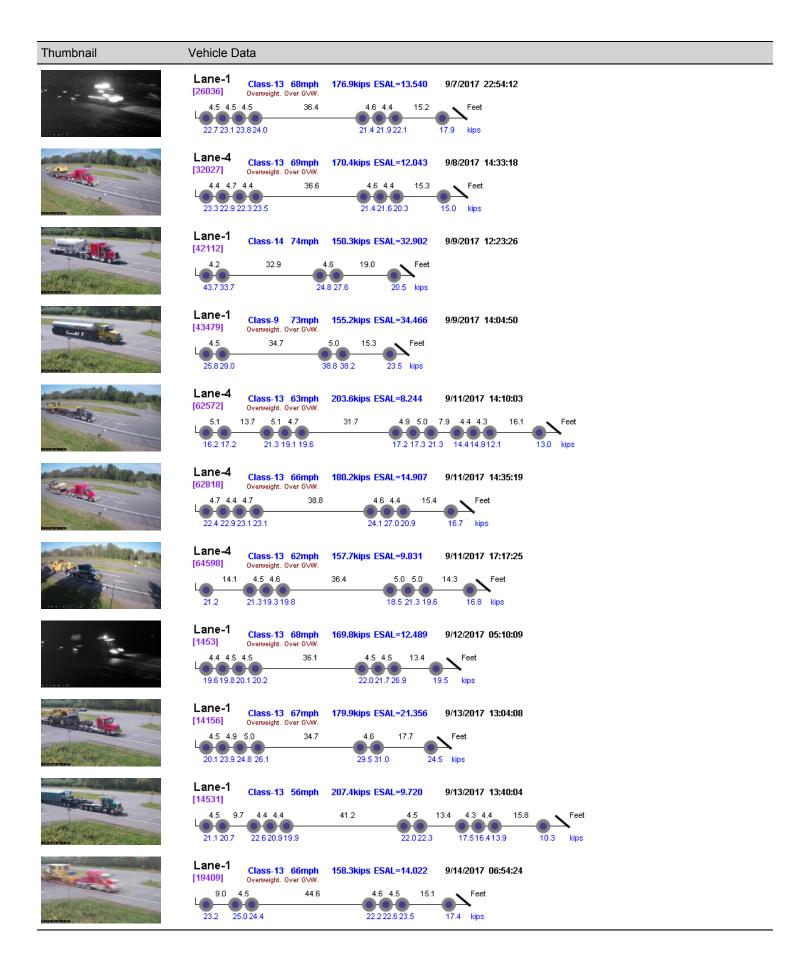

## View Vehicles Report, WIM #029

Dates: 9/1/2017 - 9/30/2017

Classes: 4-14

GVW Above: 150 kips; GVW Below: 500 kips; Steer Above: 5 kips; Speed Above: 25 mph

Hour Range: 0-23

Minnesota Department of Transportation Office of Transportation System Management Generated by BullReporter