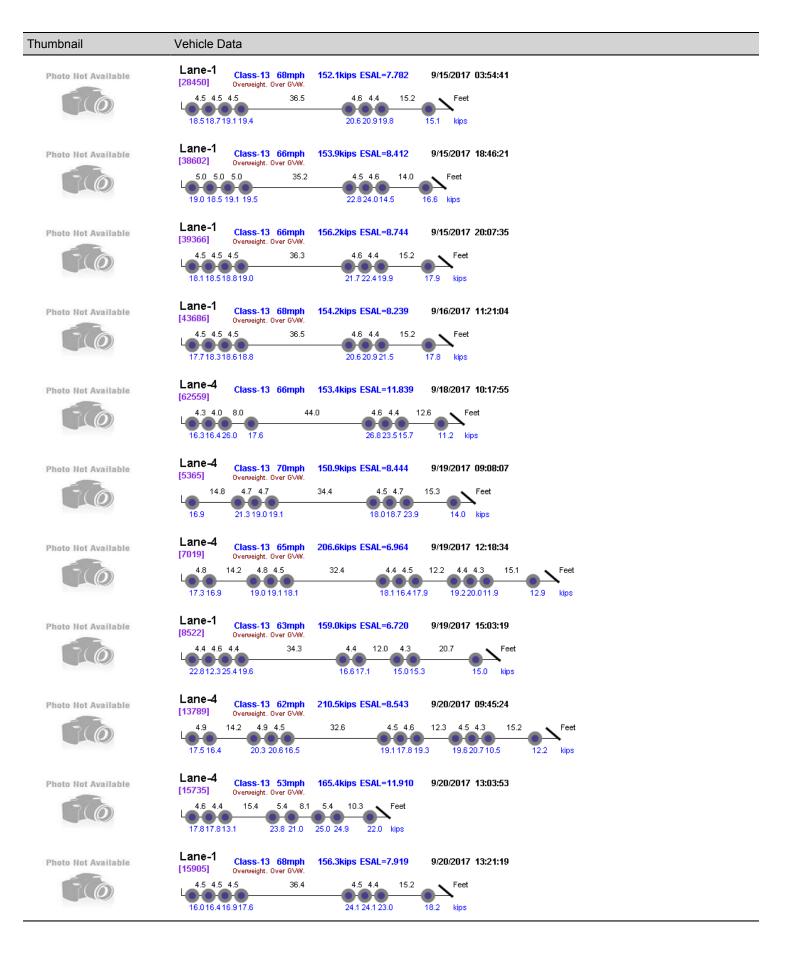

## View Vehicles Report, WIM #029

Dates: 9/1/2017 - 9/30/2017

Classes: 4-14

GVW Above: 150 kips; GVW Below: 500 kips; Steer Above: 5 kips; Speed Above: 25 mph

Hour Range: 0-23

Minnesota Department of Transportation Office of Transportation System Management Generated by BullReporter