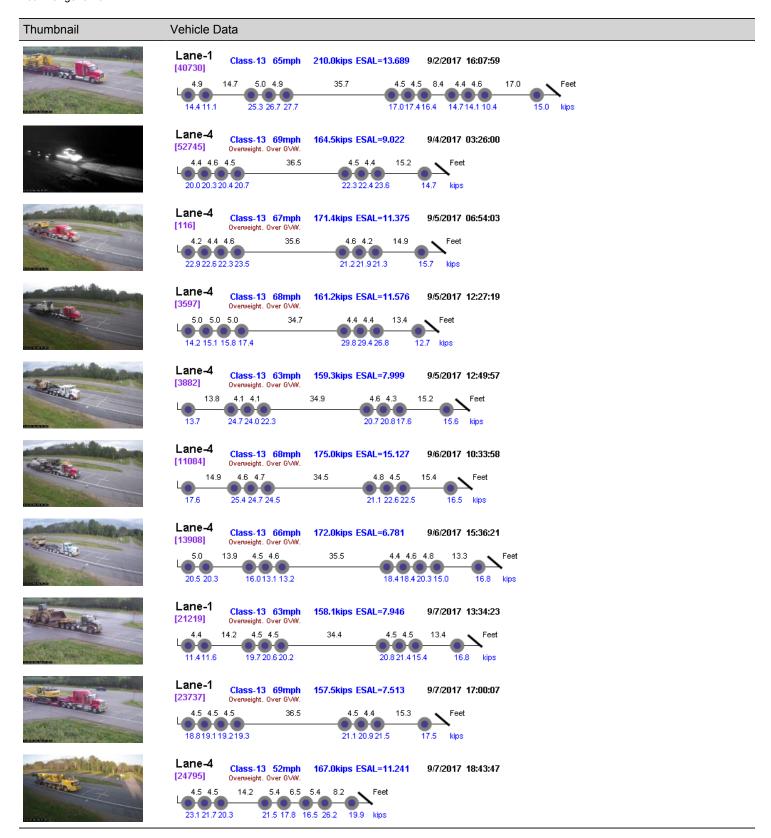

## View Vehicles Report, WIM #029

Dates: 9/1/2017 - 9/30/2017

Classes: 4-14

GVW Above: 150 kips; GVW Below: 500 kips; Steer Above: 5 kips; Speed Above: 25 mph

Hour Range: 0-23

Minnesota Department of Transportation Office of Transportation System Management Generated by BullReporter