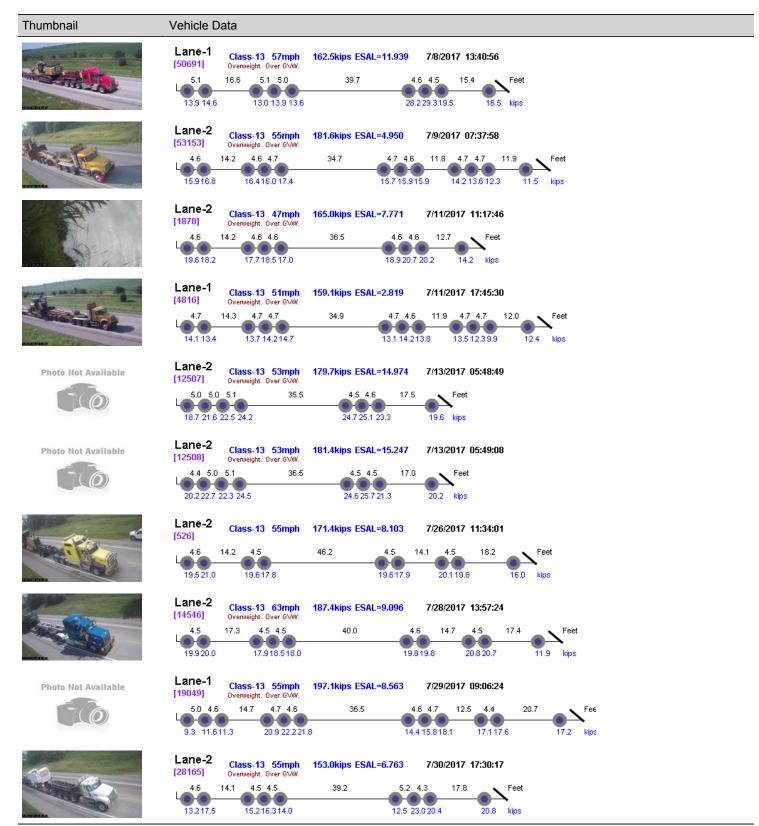

| Thumbnail                                                                                                                                                                                                                                                                                                                                                                                                                                                                                                                                                                                                                                                                                                                                                                                                                                                                                                                                                                                                                                                                                                                                                                                                                                                                                                                                                                                                                                                                                                                                                                                                                                                                                                                                                                                                                                                                                                                                                                                                                                                                                                                     | Vehicle Data                                              |                              |                    |
|-------------------------------------------------------------------------------------------------------------------------------------------------------------------------------------------------------------------------------------------------------------------------------------------------------------------------------------------------------------------------------------------------------------------------------------------------------------------------------------------------------------------------------------------------------------------------------------------------------------------------------------------------------------------------------------------------------------------------------------------------------------------------------------------------------------------------------------------------------------------------------------------------------------------------------------------------------------------------------------------------------------------------------------------------------------------------------------------------------------------------------------------------------------------------------------------------------------------------------------------------------------------------------------------------------------------------------------------------------------------------------------------------------------------------------------------------------------------------------------------------------------------------------------------------------------------------------------------------------------------------------------------------------------------------------------------------------------------------------------------------------------------------------------------------------------------------------------------------------------------------------------------------------------------------------------------------------------------------------------------------------------------------------------------------------------------------------------------------------------------------------|-----------------------------------------------------------|------------------------------|--------------------|
| Constant of the second | Lane-2<br>[29274] Class-13 58mph<br>Overweight. Over GVW. | 151.1kips ESAL=6.737         | 7/30/2017 20:52:45 |
|                                                                                                                                                                                                                                                                                                                                                                                                                                                                                                                                                                                                                                                                                                                                                                                                                                                                                                                                                                                                                                                                                                                                                                                                                                                                                                                                                                                                                                                                                                                                                                                                                                                                                                                                                                                                                                                                                                                                                                                                                                                                                                                               | 4.5 4.6 40.1<br>17.5 15.1 18.1 19.2                       | 4.3 4.3 15.2<br>21.524.521.3 | Feet<br>14.0 kips  |