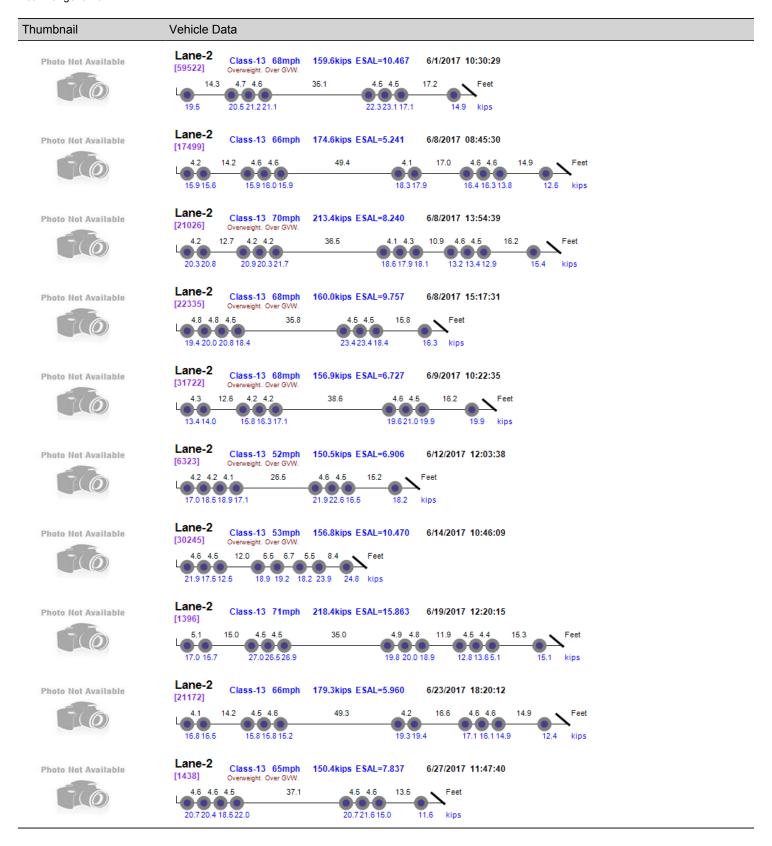

## Thumbnail Vehicle Data Lane-2 Class-13 64mph 156.6kips ESAL=8.291 6/27/2017 13:06:27 Photo Not Available [2401] 14.0 4.7 4.8 4.4 4.1 21.1 21.9 20.8 44.3 18.4 19.5 20.8 20.3 Lane-2 Photo Not Available [10227] 5.1 L 14.9 4.6 4.5 38.4 17.5 kips 14.5 12.6 17.1 16.4 17.6 21.6 22.1 17.0 Lane-2 Class-13 66mph 172.0kips ESAL=6.392 6/29/2017 08:02:40 Photo Not Available [23832] 14.4 4.7 4.6 4.1 16.1 4.7 4.6 47.4 17.1 Lane-2 Lane-2 [34876] Class-13 71mph Overweight. Over GVW. 154.3kips ESAL=11.125 6/29/2017 20:43:56 Photo Not Available 14.3 5.1 5.1 39.9 5.1 5.1 18.7 16.2 16.8 17.5 27.6 27.7 14.6 15.2 kips