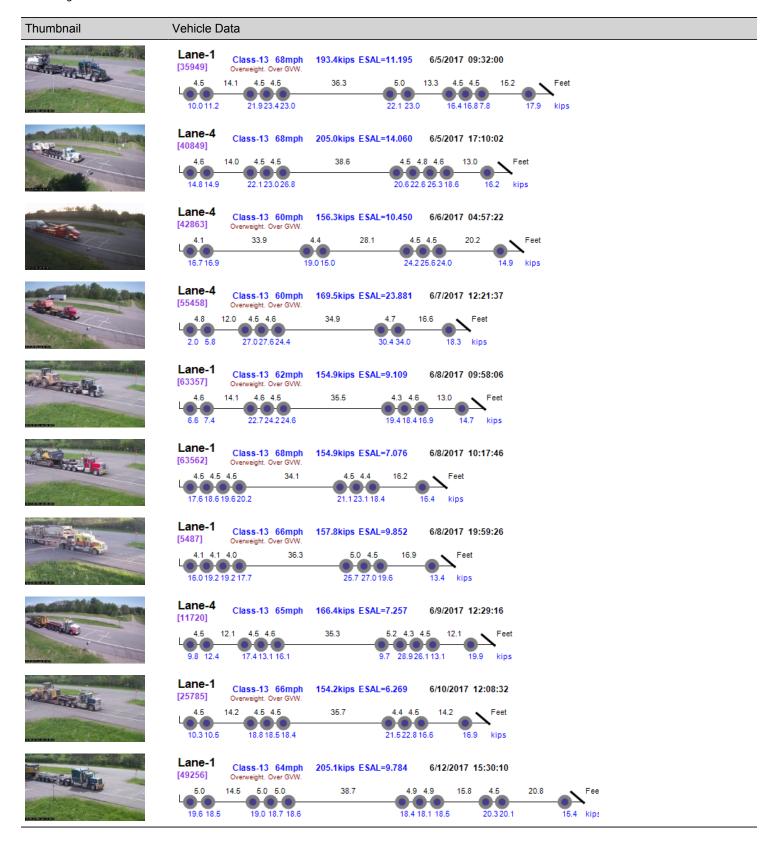

## Thumbnail Vehicle Data Lane-1 Class-13 63mph 183.6kips ESAL=8.334 6/26/2017 11:28:05 [3525] Overweight. Over GVW. 4.5 12.0 4.5 4.5 4.9 4.5 4.5 16.4 Feet 35.5 16.2 20.0 23.1 19.0 17.7 kips 20.0 19.6 15.5 16.2 16.2 Lane-4 [5439] Class-13 69mph Overweight. Over GVW. 163.6kips ESAL=11.230 6/26/2017 14:11:48 13.9 5.0 5.0 34.3 4.4 4.3 16.4 20.8 22.0 14.5 13.8 kips 21.0 23.5 25.1 22.9 Lane-1 Class-13 64mph Overweight. Over GVW. 154.0kips ESAL=8.092 6/26/2017 15:02:53 4.5 4.6 17.3 34.6 5.0 4.9 5.0 19.5 20.0 21.4 21.6 Lane-4 Class-13 66mph 0verweight. Over GVW. 181.3kips ESAL=13.492 6/27/2017 20:13:50 5.0 5.0 4.8 36.8 24.3 23.2 25.3 22.6 4.5 4.3 16.7 Feet 25.1 25.7 21.1 14.0 kips