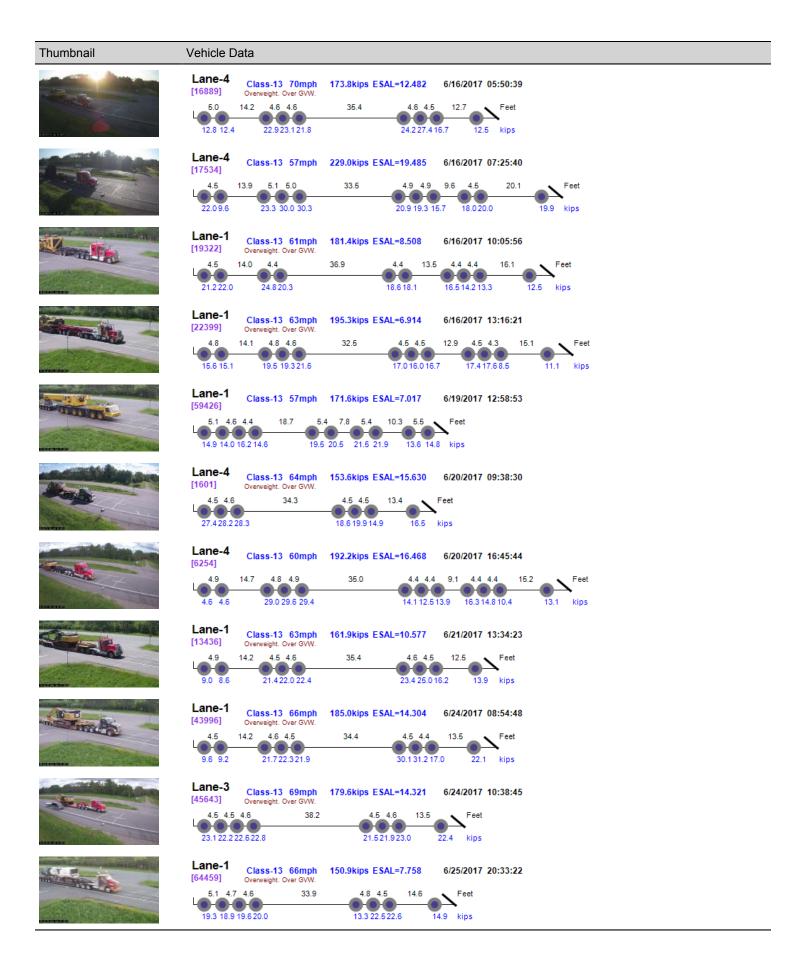

## Thumbnail Vehicle Data Lane-1 Class-13 63mph 183.6kips ESAL=8.334 6/26/2017 11:28:05 [3525] Overweight. Over GVW. 4.5 12.0 4.5 4.5 4.9 4.5 4.5 16.4 Feet 35.5 16.2 20.0 23.1 19.0 17.7 kips 20.0 19.6 15.5 16.2 16.2 Lane-4 [5439] Class-13 69mph Overweight. Over GVW. 163.6kips ESAL=11.230 6/26/2017 14:11:48 13.9 5.0 5.0 34.3 4.4 4.3 16.4 20.8 22.0 14.5 13.8 kips 21.0 23.5 25.1 22.9 Lane-1 Class-13 64mph Overweight. Over GVW. 154.0kips ESAL=8.092 6/26/2017 15:02:53 4.5 4.6 17.3 34.6 5.0 4.9 5.0 19.5 20.0 21.4 21.6 Lane-4 Class-13 66mph 0verweight. Over GVW. 181.3kips ESAL=13.492 6/27/2017 20:13:50 5.0 5.0 4.8 36.8 24.3 23.2 25.3 22.6 4.5 4.3 16.7 Feet 25.1 25.7 21.1 14.0 kips