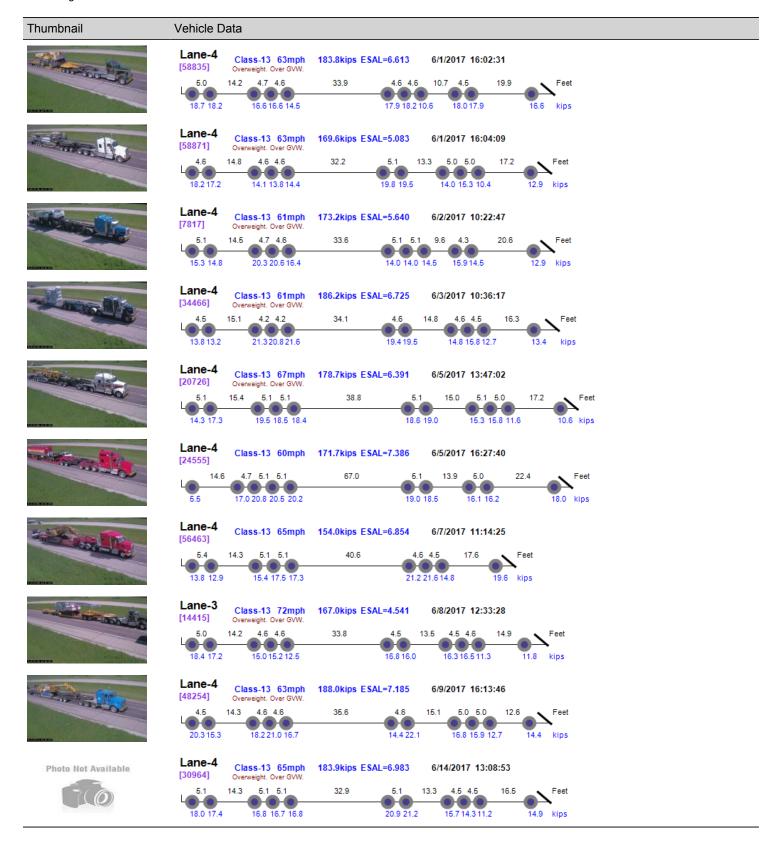

## View Vehicles Report, WIM #026

Dates: 6/1/2017 - 6/30/2017

Classes: 4-14

GVW Above: 150 kips; GVW Below: 500 kips; Steer Above: 5 kips; Speed Above: 25 mph

Hour Range: 0-23

Minnesota Department of Transportation Office of Transportation System Management Generated by BullReporter



## Thumbnail Vehicle Data Lane-4 Class-13 61mph 171.9kips ESAL=5.222 6/14/2017 13:48:59 Photo Not Available [31908] 14.5 4.7 4.6 5.1 5.1 9.5 4.3 20.6 5.1 L 33.7 16.9 14.3 19.1 19.8 15.6 14.4 14.4 14.1 16.3 14.4 12.6 kips Lane-4 Class-13 64mph 189.9kips ESAL=7.766 6/15/2017 10:24:43 Photo Not Available [49596] Overweight. Over GVW. 14.2 4.7 4.6 4.6 4.6 10.8 4.5 5.0 20.7 20.8 16.6 16.7 14.1 18.6 18.1 11.1 17.9 18.9 16.4 kips Lane-4 Class-13 65mph 161.6kips ESAL=8.125 6/21/2017 09:48:54 Photo Not Available [19428] Overweight. Over GVW. 4.6\_4.6\_ 14.1 4.6 14.6 4.7 4.6 36.8 Lane-4 Class-13 69mph 180.8kips ESAL=7.912 6/22/2017 12:11:32 [48606] Overweight. Over GVW. 4.5 L 14.4 4.6 4.7 5.2 4.5 4.6 13.9 33.3 19.9 19.6 18.6 18.5 lips 16.7 14.7 18.6 17.0 18.7 Class-13 64mph Overweight. Over GVW. 1