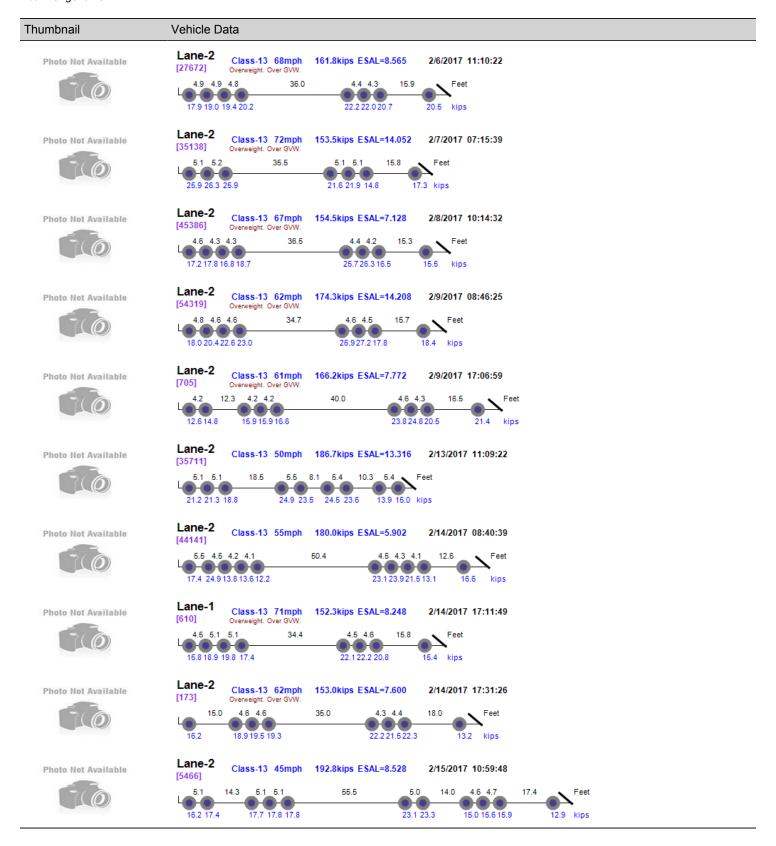

## View Vehicles Report, WIM #061

Dates: 2/1/2017 - 2/28/2017

Classes: 4-14

GVW Above: 150 kips; GVW Below: 500 kips; Steer Above: 5 kips; Speed Above: 25 mph

Hour Range: 0-23

Minnesota Department of Transportation Office of Transportation System Management Generated by BullReporter