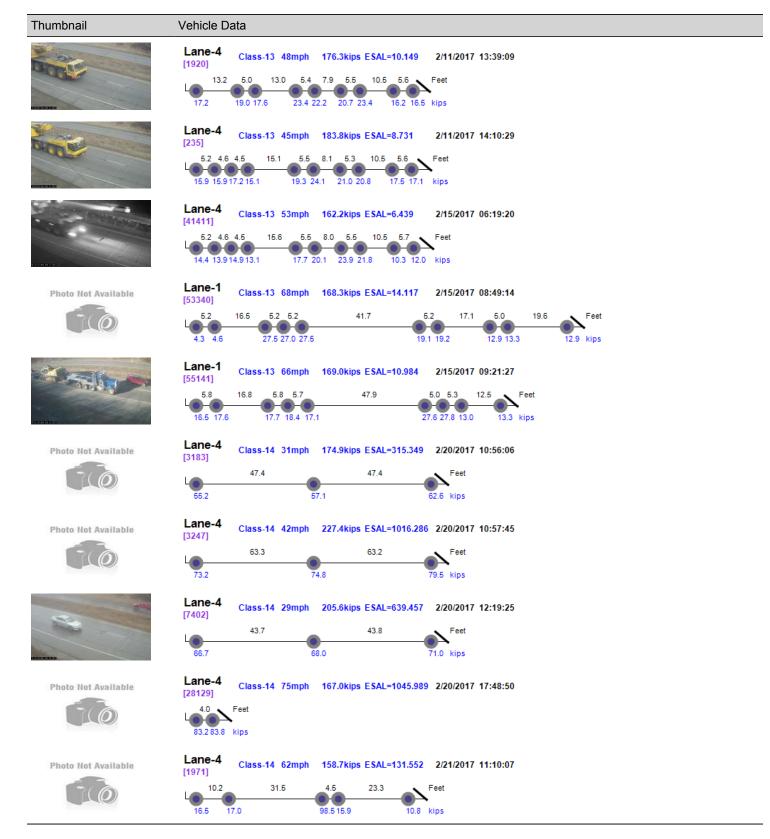

## View Vehicles Report, WIM #040

Dates: 2/1/2017 - 2/28/2017 Classes: 4-14 GVW Above: 150 kips; GVW Below: 500 kips; Steer Above: 5 kips; Speed Above: 25 mph Hour Range: 0-23