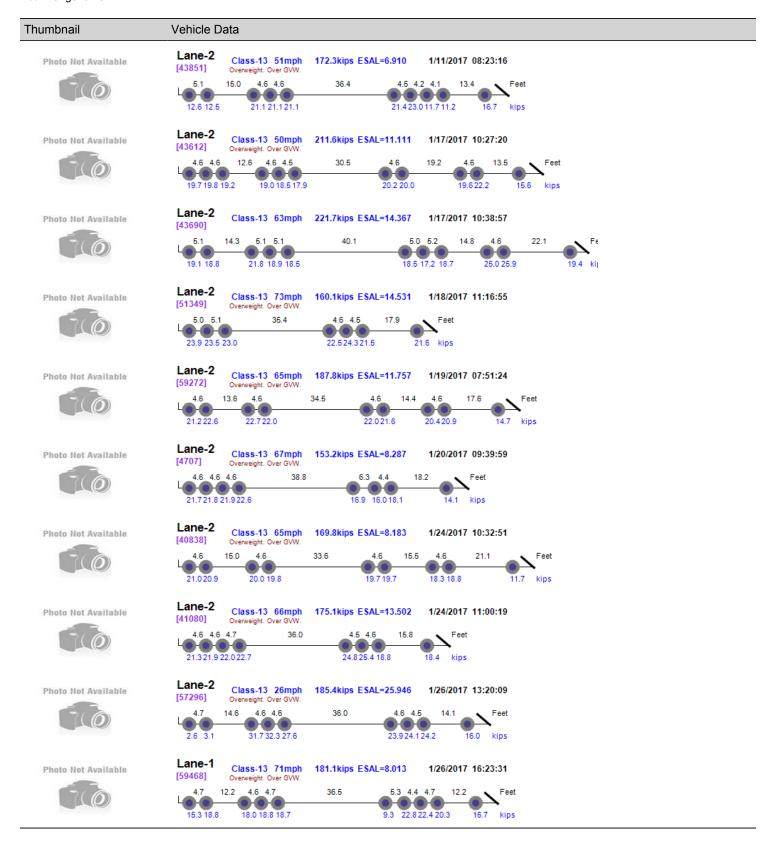

## View Vehicles Report, WIM #061

Dates: 1/1/2017 - 1/31/2017

Classes: 4-14

GVW Above: 150 kips; GVW Below: 500 kips; Steer Above: 5 kips; Speed Above: 25 mph

Hour Range: 0-23

Minnesota Department of Transportation Office of Transportation System Management Generated by BullReporter