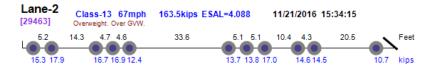

## Thumbnail Vehicle Data Lane-4 Class-13 68mph 211.1kips ESAL=13.853 11/9/2016 12:12:35 [35748] Overweight. Over GVW. 14.3 4.7 4.7 4.6 4.7 5.0 13.3 Feet 5.1\_ 21.6 22.7 19.8 21.1 20.8 20.0 21.6 23.0 20.1 20.4 kips Lane-4 Class-13 65mph Overweight. Over GVW. 163.7kips ESAL=10.172 11/10/2016 08:30:01 5.1 4.6 4.7 34.2 4.5 4.6 14.0 Feet 19.8 21.1 21.5 20.6 20.6 21.6 22.7 15.8 kips Lane-4 Class-13 70mph 153.8kips ESAL=13.246 11/10/2016 12:31:30 [54615] Overweight. Over GVW. 4.6 4.4 17.3 5.1 5.1 36.8 Lane-1 Class-13 71mph Overweight. Over GVW. 163.7kips ESAL=9.748 11/11/2016 07:15:37 13.9 5.0 5.0 38.8 4.5 4.4 14.3 Feet 4.5 4.4 14.3 Feet 000 19.8 20.0 20.5 25.1 26.2 13.4 17.7 kips 21.0 Lane-1 Class-13 65mph Overweight. Over GVW. 152.9kips ESAL=4.059 11/12/2016 11:53:35 4.5 14.1 4.7 4.5 33.9 4.7 16.7 4.2 18.2 Photo Not Available 16.7 4.2 18.2 -16.4 13.6 14.5 14.0 13.9 18.3 18.4 16.2 15.5 12.3 kips Lane-4 Class-13 69mph Overweight. Over GVW. 173.6kips ESAL=18.220 11/14/2016 06:37:02 14.5 4.7 4.6 34.8 4.5 4.5 14.0 Feet 4.6 5.0 4.7 28.5 30.1 26.6 Lane-4 Class-13 67mph Overweight. Over GVW. 156.6kips ESAL=10.935 11/14/2016 08:55:03 5.1 5.1 13.1 4.8 4.6 4.6 34.6 13.6 17.2 18.4 20.5 25.6 26.8 21.3 13.3 kips Lane-4 Class-13 65mph Overweight. Over GVW. 198.1kips ESAL=11.198 11/14/2016 16:34:15 5.2 4.5 4.6 13.9 Feet 4.5 14.3 4.6 4.6 33.4 19.6 19.5 20.3 20.2 19.3 20.0 20.3 19.6 17.9 21.4 kips Lane-4 Class-13 61mph 226.0kips ESAL=42.970 11/15/2016 10:40:34 Photo Not Available 4.6 14.6 4.6 4.6 34.4 11.8 10.6 20 50.2 [30851] 4.6 4.6 13.6 5.1 5.2 13.1 Feet 13.1 12.3 11.9 12.2 12.7 18.9 11.8 10.6 Lane-4 Class-13 63mph 172.6kips ESAL=6.752 11/15/2016 14:22:59 Photo Not Available [34774] Overweight. Over GVW. 4.6 13.4 4.3 22.3