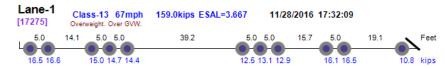

## Thumbnail Vehicle Data Lane-4 Class-13 68mph 211.1kips ESAL=13.853 11/9/2016 12:12:35 [35748] Overweight. Over GVW. 14.3 4.7 4.7 4.6 4.7 5.0 13.3 Feet 5.1\_ 21.6 22.7 19.8 21.1 20.8 20.0 21.6 23.0 20.1 20.4 kips Lane-4 Class-13 65mph Overweight. Over GVW. 163.7kips ESAL=10.172 11/10/2016 08:30:01 5.1 4.6 4.7 34.2 4.5 4.6 14.0 Feet 19.8 21.1 21.5 20.6 20.6 21.6 22.7 15.8 kips Lane-4 Class-13 70mph 153.8kips ESAL=13.246 11/10/2016 12:31:30 [54615] Overweight. Over GVW. 4.6 4.4 17.3 5.1 5.1 36.8 Lane-1 Class-13 71mph Overweight. Over GVW. 163.7kips ESAL=9.748 11/11/2016 07:15:37 13.9 5.0 5.0 38.8 4.5 4.4 14.3 Feet 4.5 4.4 14.3 Feet 000 19.8 20.0 20.5 25.1 26.2 13.4 17.7 kips 21.0 Lane-1 Class-13 65mph Overweight. Over GVW. 152.9kips ESAL=4.059 11/12/2016 11:53:35 4.5 14.1 4.7 4.5 33.9 4.7 16.7 4.2 18.2 Photo Not Available 16.7 4.2 18.2 -16.4 13.6 14.5 14.0 13.9 18.3 18.4 16.2 15.5 12.3 kips Lane-4 Class-13 69mph Overweight. Over GVW. 173.6kips ESAL=18.220 11/14/2016 06:37:02 14.5 4.7 4.6 34.8 4.5 4.5 14.0 Feet 4.6 5.0 4.7 28.5 30.1 26.6 Lane-4 Class-13 67mph Overweight. Over GVW. 156.6kips ESAL=10.935 11/14/2016 08:55:03 5.1 5.1 13.1 4.8 4.6 4.6 34.6 13.6 17.2 18.4 20.5 25.6 26.8 21.3 13.3 kips Lane-4 Class-13 65mph Overweight. Over GVW. 198.1kips ESAL=11.198 11/14/2016 16:34:15 5.2 4.5 4.6 13.9 Feet 4.5 14.3 4.6 4.6 33.4 19.6 19.5 20.3 20.2 19.3 20.0 20.3 19.6 17.9 21.4 kips Lane-4 Class-13 61mph 226.0kips ESAL=42.970 11/15/2016 10:40:34 Photo Not Available 4.6 14.6 4.6 4.6 34.4 11.8 10.6 20 50.2 [30851] 4.6 4.6 13.6 5.1 5.2 13.1 Feet 13.1 12.3 11.9 12.2 12.7 18.9 11.8 10.6 Lane-4 Class-13 63mph 172.6kips ESAL=6.752 11/15/2016 14:22:59 Photo Not Available [34774] Overweight. Over GVW. 4.6 13.4 4.3 22.3