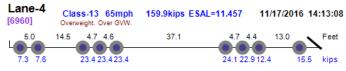

## Thumbnail Vehicle Data Lane-4 Class-13 68mph 211.1kips ESAL=13.853 11/9/2016 12:12:35 [35748] Overweight. Over GVW. 14.3 4.7 4.7 4.6 4.7 5.0 13.3 Feet 5.1\_ 21.6 22.7 19.8 21.1 20.8 20.0 21.6 23.0 20.1 20.4 kips Lane-4 Class-13 65mph Overweight. Over GVW. 163.7kips ESAL=10.172 11/10/2016 08:30:01 5.1 4.6 4.7 34.2 4.5 4.6 14.0 Feet 19.8 21.1 21.5 20.6 20.6 21.6 22.7 15.8 kips Lane-4 Class-13 70mph 153.8kips ESAL=13.246 11/10/2016 12:31:30 [54615] Overweight. Over GVW. 4.6 4.4 17.3 5.1 5.1 36.8 Lane-1 Class-13 71mph Overweight. Over GVW. 163.7kips ESAL=9.748 11/11/2016 07:15:37 13.9 5.0 5.0 38.8 4.5 4.4 14.3 Feet 4.5 4.4 14.3 Feet 000 19.8 20.0 20.5 25.1 26.2 13.4 17.7 kips 21.0 Lane-1 Class-13 65mph Overweight. Over GVW. 152.9kips ESAL=4.059 11/12/2016 11:53:35 4.5 14.1 4.7 4.5 33.9 4.7 16.7 4.2 18.2 Photo Not Available 16.7 4.2 18.2 -16.4 13.6 14.5 14.0 13.9 18.3 18.4 16.2 15.5 12.3 kips Lane-4 Class-13 69mph Overweight. Over GVW. 173.6kips ESAL=18.220 11/14/2016 06:37:02 14.5 4.7 4.6 34.8 4.5 4.5 14.0 Feet 4.6 5.0 4.7 28.5 30.1 26.6 Lane-4 Class-13 67mph Overweight. Over GVW. 156.6kips ESAL=10.935 11/14/2016 08:55:03 5.1 5.1 13.1 4.8 4.6 4.6 34.6 13.6 17.2 18.4 20.5 25.6 26.8 21.3 13.3 kips Lane-4 Class-13 65mph Overweight. Over GVW. 198.1kips ESAL=11.198 11/14/2016 16:34:15 5.2 4.5 4.6 13.9 Feet 4.5 14.3 4.6 4.6 33.4 19.6 19.5 20.3 20.2 19.3 20.0 20.3 19.6 17.9 21.4 kips Lane-4 Class-13 61mph 226.0kips ESAL=42.970 11/15/2016 10:40:34 Photo Not Available 4.6 14.6 4.6 4.6 34.4 11.8 10.6 20 50.2 [30851] 4.6 4.6 13.6 5.1 5.2 13.1 Feet 13.1 12.3 11.9 12.2 12.7 18.9 11.8 10.6 Lane-4 Class-13 63mph 172.6kips ESAL=6.752 11/15/2016 14:22:59 Photo Not Available [34774] Overweight. Over GVW. 4.6 13.4 4.3 22.3