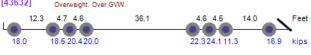

### Thumbnail Vehicle Data Lane-4 Class-13 62mph 164.8kips ESAL=11.901 10/29/2016 09:30:40 [11471] 14.2 5.1 5.1 5.1 5.0 19.0 Feet 23.1 23.3 19.6 14.7 kips 62.8 19.4 21.3 21.8 21.6 Lane-4 Class-13 69mph Overweight. Over GVW. 157.8kips ESAL=9.167 10/29/2016 12:52:11 14.6 5.1 5.1 34.3 13.9 21.9 22.1 22.7 22.3 22.6 18.8 13.6 kips Lane-4 Class-13 71mph 160.8kips ESAL=10.635 10/31/2016 06:01:43 [50557] Overweight. Over GVW. 14.7 4.4 4.9 14.0 Feet 4.6 4.7 35.6