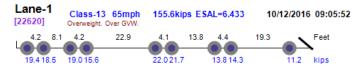

Lane-4 Class-13 57mph 188.3kips ESAL=13.226 10/12/2016 08:18:31

Lane-1 Class-13 49mph Overweight. Over GVW. 201.2kips ESAL=7.006 10/12/2016 09:48:11

Photo Not Available