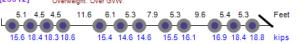

Class-13 63mph 156.5kips ESAL=9.658 10/21/2016 17:07:21

4.5 4.7

20.7 21.8 19.6 13.8 kips

Lane-4

[44983] Overweight. Over GVW.

14.9 4.7 4.7 35.8

18.3 20.8 21.0 20.6