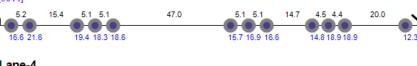

#### Thumbnail Vehicle Data Lane-4 Class-13 70mph 169.3kips ESAL=11.500 10/3/2016 08:44:44 [19824] 5.2 5.1 5.1 4.6 4.5 Lane-4 Class-13 65mph 216.3kips ESAL=15.346 10/3/2016 13:46:21 [26805] Overweight. Over GVW. 14.2 4.7 4.7 35.7 16.2 kips 22.122.4 21.5 22.3 22.6 Taylor !! Lane-4 Class-13 63mph Overweight. Over GVW. 175.1kips ESAL=5.960 10/3/2016 16:15:20 [30786] 5.1 4.6 4.6 10.8 4.4 15.4 15.7 14.5 13.0 20.021.4 16.9 15.0 15.1 16.6 Lane-4 Class-13 59mph 168.6kips ESAL=6.326 10/4/2016 11:29:20 Overweight. Over GVW. 5.2 5.1 10.5 4.6 16.0 15.5 16.1 21.3 17.8 16.6 16.6 17.6 Lane-4 Class-13 53mph 166.7kips ESAL=12.836 10/6/2016 16:14:32 Photo Not Available [24171] 4.6 4.5 14.4 5.5 6.6 5.5 8.4 21.8 22.7 20.4 15.9 16.9 16.0 26.4 26.5 kips Lane-1 Photo Not Available Class-13 65mph 155.2kips ESAL=9.116 10/6/2016 17:48:16 [26583] Overweight, Over GVW. 5.0 4.6 4.6 36.6 14.1 4.5 4.6 13.6 15.3 15.6 26.5 26.9 16.7 14.6 kips 12.8 13.1 13.8 Lane-4 Class-13 70mph 151.7kips ESAL=6.751 10/7/2016 08:43:43 [35315] Overweight. Over GVW. 4.5 4.7 4.6 44 45 19.4 19.4 20.2 19.1 23.9 24.9 12.7 Lane-4 Class-13 66mph 154.9kips ESAL=8.509 10/7/2016 11:03:22 [38673] Overweight. Over GVW. 17.9 18.3 19.2 18.1 16.5 kips 21.4 21.4 22.0 Lane-4 Class-13 71mph 161.2kips ESAL=10.940 10/7/2016 13:07:23 Overweight, Over GVW. 14.8 4.7 4.6 4.4 4.8 21.6 22.3 21.9 22.2 17.7 20.0 17.2 18.4 kips Lane-4 Class-13 50mph 196.0kips ESAL=6.763 10/10/2016 06:57:34 5.2 4.5 4.5 11.9 6.3 5.5 8.1 5.5 9.9 5.5 5.4 Feet 16.1 17.6 18.5 18.3 13.9 13.1 13.9 14.2 14.0