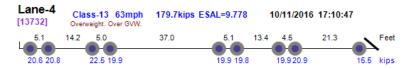

Lane-4 Class-13 57mph 188.3kips ESAL=13.226 10/12/2016 08:18:31

Lane-1 Class-13 49mph Overweight. Over GVW. 201.2kips ESAL=7.006 10/12/2016 09:48:11

Photo Not Available