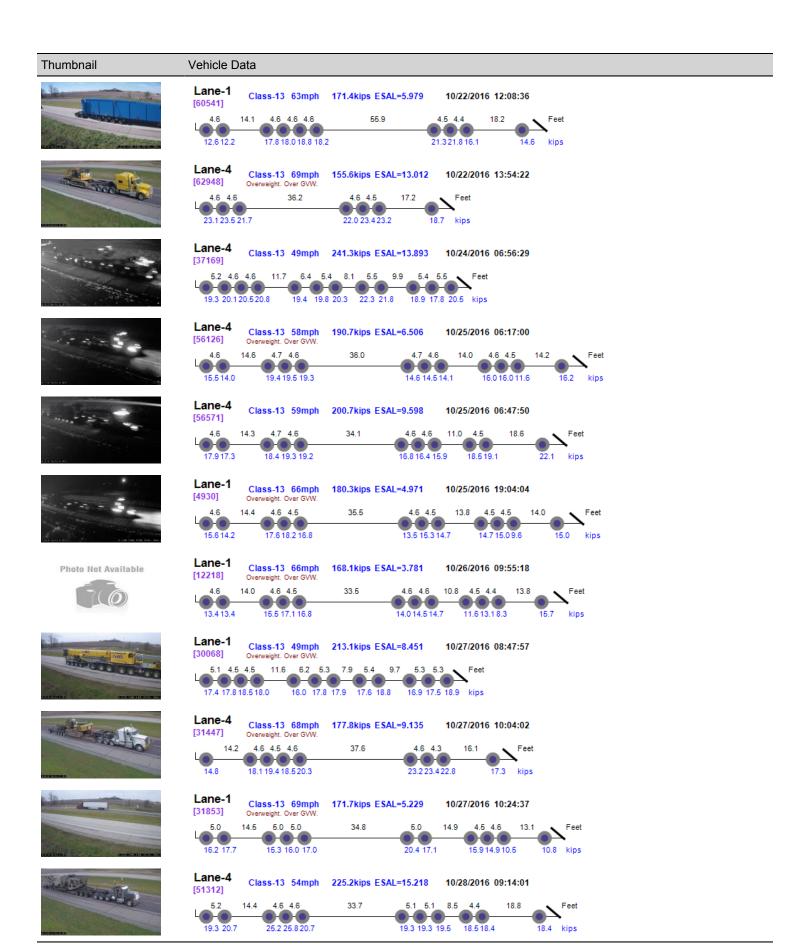

## View Vehicles Report, WIM #026

Dates: 10/1/16 - 10/31/16

Classes: 4-13

GVW Above: 150 kips; Steer Above: 5 kips; Speed Above: 25 mph

Minnesota Department of Transportation Office of Transportation System Management Generated by BullReporter

#### Thumbnail Vehicle Data Lane-4 Class-13 70mph 169.3kips ESAL=11.500 10/3/2016 08:44:44 [19824] 5.2 5.1 5.1 4.6 4.5 Lane-4 Class-13 65mph 216.3kips ESAL=15.346 10/3/2016 13:46:21 [26805] Overweight. Over GVW. 14.2 4.7 4.7 35.7 16.2 kips 22.122.4 21.5 22.3 22.6 Taylor !! Lane-4 Class-13 63mph Overweight. Over GVW. 175.1kips ESAL=5.960 10/3/2016 16:15:20 [30786] 5.1 4.6 4.6 10.8 4.4 15.4 15.7 14.5 13.0 20.021.4 16.9 15.0 15.1 16.6 Lane-4 Class-13 59mph 168.6kips ESAL=6.326 10/4/2016 11:29:20 Overweight. Over GVW. 5.2 5.1 10.5 4.6 16.0 15.5 16.1 21.3 17.8 16.6 16.6 17.6 Lane-4 Class-13 53mph 166.7kips ESAL=12.836 10/6/2016 16:14:32 Photo Not Available [24171] 4.6 4.5 14.4 5.5 6.6 5.5 8.4 21.8 22.7 20.4 15.9 16.9 16.0 26.4 26.5 kips Lane-1 Photo Not Available Class-13 65mph 155.2kips ESAL=9.116 10/6/2016 17:48:16 [26583] Overweight, Over GVW. 5.0 4.6 4.6 36.6 14.1 4.5 4.6 13.6 15.3 15.6 26.5 26.9 16.7 14.6 kips 12.8 13.1 13.8 Lane-4 Class-13 70mph 151.7kips ESAL=6.751 10/7/2016 08:43:43 [35315] Overweight. Over GVW. 4.5 4.7 4.6 44 45 19.4 19.4 20.2 19.1 23.9 24.9 12.7 Lane-4 Class-13 66mph 154.9kips ESAL=8.509 10/7/2016 11:03:22 [38673] Overweight. Over GVW. 17.9 18.3 19.2 18.1 16.5 kips 21.4 21.4 22.0 Lane-4 Class-13 71mph 161.2kips ESAL=10.940 10/7/2016 13:07:23 Overweight, Over GVW. 14.8 4.7 4.6 4.4 4.8 21.6 22.3 21.9 22.2 17.7 20.0 17.2 18.4 kips Lane-4 Class-13 50mph 196.0kips ESAL=6.763 10/10/2016 06:57:34 5.2 4.5 4.5 11.9 6.3 5.5 8.1 5.5 9.9 5.5 5.4 Feet 16.1 17.6 18.5 18.3 13.9 13.1 13.9 14.2 14.0

# Thumbnail Vehicle Data

4.6 12.9 4.5 4.6 14.0 Feet 14.4 \_4.7\_4.7\_ 35.1 4.6 22.622.4 13.618.012.0 18.8 kips 21.3 20.4 19.4 22.3 21.9

Lane-4 Class-13 65mph 196.7kips ESAL=8.992 10/11/2016 14:14:27 14.3 4.7 4.6 33.9 [9776] 4.6 4.7 10.9 4.5 18.6 16.2 17.5 16.9 17.6 18.6 22.7 kips 16.8 16.6 17.5 17.8 18.6

Lane-4 Class-13 57mph 188.3kips ESAL=13.226 10/12/2016 08:18:31

Lane-1 Class-13 49mph Overweight. Over GVW. 201.2kips ESAL=7.006 10/12/2016 09:48:11

Photo Not Available

### Thumbnail Vehicle Data Lane-4 Class-13 62mph 181.3kips ESAL=17.291 10/14/2016 12:32:50 [3700] 14.5 4.7 4.6 5.0 4.7 4.4 13.0 Feet 31.6 30.9 14.1 16.6 kips 11.9 11.8 19.7 22.1 22.6 Lane-1 Class-13 64mph 165.6kips ESAL=7.251 10/14/2016 13:19:18 [5120] Overweight. Over GVW. 5.0 13.6 4.5 13.9 4.9 19.3 20.4 19.3 19.0 18.9 18.3 19.0 18.9 12.5 kips Lane-1 Class-13 57mph 184.6kips ESAL=5.287 10/17/2016 15:27:08 Photo Not Available [18534] Overweight. Over GVW. 5.0 4.9 8.2 4.5 4.4 17.4 37.1 4.5 14.1 4.5 4.4 Lane-4 Class-13 70mph Overweight. Over GVW. 160.8kips ESAL=10.307 10/17/2016 15:27:52 Photo Not Available 14.3 4.7 4.6 38.5 4.7 4.6 14.7 Feet 18.5 kips 20.2 20.3 21.3 19.6 20.4 20.6 19.9 Lane-4 Class-13 70mph Overweight. Over GVW. 150.7kips ESAL=11.855 10/18/2016 17:42:00 4.6 5.0 14.6 F 35.3 23.5 23.9 16.7 21.1 kips 21.5 21.9 22.1 Lane-4 Class-13 69mph 171.5kips ESAL=5.026 10/20/2016 07:14:53 [3527] Overweight. Over GVW. 5.1 5.1 10.7 4.4 19.2 14.4 4.7 4.6 5.2 33.8 Lane-1 Class-13 60mph Overweight. Over GVW. 162.3kips ESAL=9.894 10/20/2016 07:42:19 5.0 5.0 15.4 5.0\_5.0\_5.0\_ 35.6 20.4 21.5 21.4 20.5 21.7 22.3 17.2 17.4 kips Lane-1 Class-13 68mph 171.6kips ESAL=6.188 10/20/2016 08:23:53 Photo Not Available [4856] Overweight. Over GVW. 5.2 4.4 4.4 13.6 Feet 14.1 4.6 4.6 32.9 12.8 16.8 16.2 17.5 19.1 15.3 21.2 20.9 13.8 18.2 kips Lane-2 Class-13 71mph 177.3kips ESAL=7.220 10/20/2016 14:25:00 14.8 5.1 5.1 37.9 [13827] Overweight. Over GVW. 5.4 4.5 4.7 13.3 Feet 5.1 13.6 21.2 20.0 18.0 17.7 kips Lane-1 Class-13 57mph 172.7kips ESAL=10.177 10/20/2016 16:17:03 [16991] 13.0 5.0 12.7 5.3 7.7 5.3 10.3 5.5 Feet 16.2 16.2 15.4 24.0 25.1 22.2 21.1 15.7 16.8 kips

Class-13 63mph 156.5kips ESAL=9.658 10/21/2016 17:07:21

4.5 4.7

20.7 21.8 19.6 13.8 kips

Lane-4

[44983] Overweight. Over GVW.

14.9 4.7 4.7 35.8

18.3 20.8 21.0 20.6

### Thumbnail Vehicle Data Lane-4 Class-13 62mph 164.8kips ESAL=11.901 10/29/2016 09:30:40 [11471] 14.2 5.1 5.1 5.1 5.0 19.0 Feet 23.1 23.3 19.6 14.7 kips 62.8 19.4 21.3 21.8 21.6 Lane-4 Class-13 69mph Overweight. Over GVW. 157.8kips ESAL=9.167 10/29/2016 12:52:11 14.6 5.1 5.1 34.3 13.9 21.9 22.1 22.7 22.3 22.6 18.8 13.6 kips Lane-4 Class-13 71mph 160.8kips ESAL=10.635 10/31/2016 06:01:43 [50557] Overweight. Over GVW. 14.7 4.4 4.9 14.0 Feet 4.6 4.7 35.6