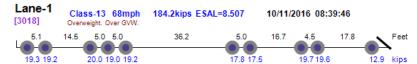

#### Thumbnail Vehicle Data Lane-4 Class-13 70mph 169.3kips ESAL=11.500 10/3/2016 08:44:44 [19824] 5.2 5.1 5.1 4.6 4.5 Lane-4 Class-13 65mph 216.3kips ESAL=15.346 10/3/2016 13:46:21 [26805] Overweight. Over GVW. 14.2 4.7 4.7 35.7 16.2 kips 22.122.4 21.5 22.3 22.6 Taylor !! Lane-4 Class-13 63mph Overweight. Over GVW. 175.1kips ESAL=5.960 10/3/2016 16:15:20 [30786] 5.1 4.6 4.6 10.8 4.4 15.4 15.7 14.5 13.0 20.021.4 16.9 15.0 15.1 16.6 Lane-4 Class-13 59mph 168.6kips ESAL=6.326 10/4/2016 11:29:20 Overweight. Over GVW. 5.2 5.1 10.5 4.6 16.0 15.5 16.1 21.3 17.8 16.6 16.6 17.6 Lane-4 Class-13 53mph 166.7kips ESAL=12.836 10/6/2016 16:14:32 Photo Not Available [24171] 4.6 4.5 14.4 5.5 6.6 5.5 8.4 21.8 22.7 20.4 15.9 16.9 16.0 26.4 26.5 kips Lane-1 Photo Not Available Class-13 65mph 155.2kips ESAL=9.116 10/6/2016 17:48:16 [26583] Overweight, Over GVW. 5.0 4.6 4.6 36.6 14.1 4.5 4.6 13.6 15.3 15.6 26.5 26.9 16.7 14.6 kips 12.8 13.1 13.8 Lane-4 Class-13 70mph 151.7kips ESAL=6.751 10/7/2016 08:43:43 [35315] Overweight. Over GVW. 4.5 4.7 4.6 44 45 19.4 19.4 20.2 19.1 23.9 24.9 12.7 Lane-4 Class-13 66mph 154.9kips ESAL=8.509 10/7/2016 11:03:22 [38673] Overweight. Over GVW. 17.9 18.3 19.2 18.1 16.5 kips 21.4 21.4 22.0 Lane-4 Class-13 71mph 161.2kips ESAL=10.940 10/7/2016 13:07:23 Overweight, Over GVW. 14.8 4.7 4.6 4.4 4.8 21.6 22.3 21.9 22.2 17.7 20.0 17.2 18.4 kips Lane-4 Class-13 50mph 196.0kips ESAL=6.763 10/10/2016 06:57:34 5.2 4.5 4.5 11.9 6.3 5.5 8.1 5.5 9.9 5.5 5.4 Feet 16.1 17.6 18.5 18.3 13.9 13.1 13.9 14.2 14.0