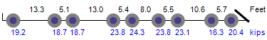

#### Thumbnail Vehicle Data Lane-4 Class-13 70mph 169.3kips ESAL=11.500 10/3/2016 08:44:44 [19824] 5.2 5.1 5.1 4.6 4.5 Lane-4 Class-13 65mph 216.3kips ESAL=15.346 10/3/2016 13:46:21 [26805] Overweight. Over GVW. 14.2 4.7 4.7 35.7 16.2 kips 22.122.4 21.5 22.3 22.6 Taylor !! Lane-4 Class-13 63mph Overweight. Over GVW. 175.1kips ESAL=5.960 10/3/2016 16:15:20 [30786] 5.1 4.6 4.6 10.8 4.4 15.4 15.7 14.5 13.0 20.021.4 16.9 15.0 15.1 16.6 Lane-4 Class-13 59mph 168.6kips ESAL=6.326 10/4/2016 11:29:20 Overweight. Over GVW. 5.2 5.1 10.5 4.6 16.0 15.5 16.1 21.3 17.8 16.6 16.6 17.6 Lane-4 Class-13 53mph 166.7kips ESAL=12.836 10/6/2016 16:14:32 Photo Not Available [24171] 4.6 4.5 14.4 5.5 6.6 5.5 8.4 21.8 22.7 20.4 15.9 16.9 16.0 26.4 26.5 kips Lane-1 Photo Not Available Class-13 65mph 155.2kips ESAL=9.116 10/6/2016 17:48:16 [26583] Overweight, Over GVW. 5.0 4.6 4.6 36.6 14.1 4.5 4.6 13.6 15.3 15.6 26.5 26.9 16.7 14.6 kips 12.8 13.1 13.8 Lane-4 Class-13 70mph 151.7kips ESAL=6.751 10/7/2016 08:43:43 [35315] Overweight. Over GVW. 4.5 4.7 4.6 44 45 19.4 19.4 20.2 19.1 23.9 24.9 12.7 Lane-4 Class-13 66mph 154.9kips ESAL=8.509 10/7/2016 11:03:22 [38673] Overweight. Over GVW. 17.9 18.3 19.2 18.1 16.5 kips 21.4 21.4 22.0 Lane-4 Class-13 71mph 161.2kips ESAL=10.940 10/7/2016 13:07:23 Overweight, Over GVW. 14.8 4.7 4.6 4.4 4.8 21.6 22.3 21.9 22.2 17.7 20.0 17.2 18.4 kips Lane-4 Class-13 50mph 196.0kips ESAL=6.763 10/10/2016 06:57:34 5.2 4.5 4.5 11.9 6.3 5.5 8.1 5.5 9.9 5.5 5.4 Feet 16.1 17.6 18.5 18.3 13.9 13.1 13.9 14.2 14.0