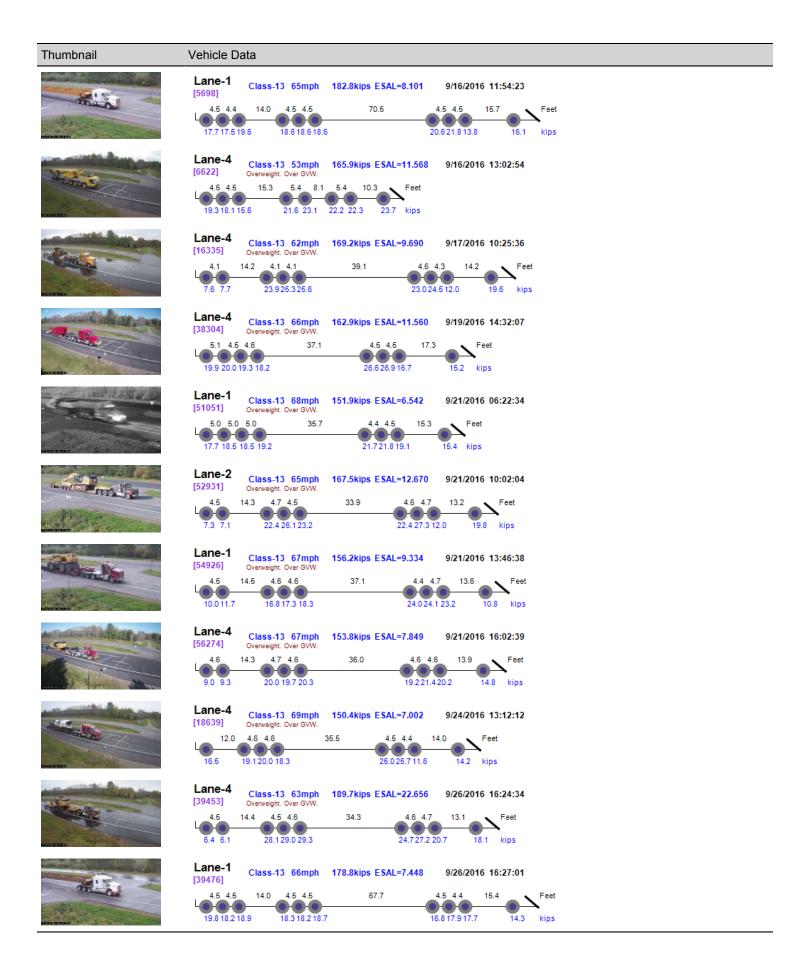

## Thumbnail Vehicle Data Lane-1 [61598] Class-13 62mph 178.8kips ESAL=6.404 9/29/2016 13:20:02