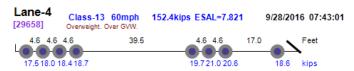

#### Thumbnail Vehicle Data Lane-4 Class-13 70mph 232.7kips ESAL=17.138 9/1/2016 09:04:29 Photo Not Available [49992] 5.1 4.5 4.6 35.2 5.1 5.1 5.1 149 19.1 23.0 Lane-4 Class-13 70mph 171.5kips ESAL=13.685 9/1/2016 12:44:08 [55284] 45 46 4.6 4.7 20.9 21.4 20.0 20.4 21.5 22.0 21.1 24.1 kips Lane-4 Class-13 67mph Overweight. Over GVW. 215.1kips ESAL=12.473 9/1/2016 12:57:14 [55602] 4.7 14.3 4.7 4.6 35.7 4.7 4.6 17.9 18.4 15.5 21.5 21.2 19.6 19.9 20.7 23.4 23.6 Lane-2 Class-13 70mph 189.8kips ESAL=5.954 9/2/2016 10:40:16 Photo Not Available [13794] 5.1 50 51 35.4 5.1 5.1 13.8 16.9 19.0 19.3 18.1 18.7 13.8 14.6 14.5 16.2 16.4 9.7 Lane-4 Class-13 67mph 170.2kips ESAL=8.339 9/6/2016 07:19:51 [54872] 15.9 13.8 4.4 14.2 17.1 19.8 21.3 15.1 kips Lane-4 Class-13 68mph 190.8kips ESAL=10.549 9/6/2016 13:50:48 [63960] Overweight, Over GVW. 4.6 4.7 4.6 36.2 5.3 4.4 4.6 12.2 12.4 23.6 kips 15.1 20.3 20.7 19.8 20.1 11.7 24.0 21.6 13.8 Lane-4 Class-13 70mph 158.2kips ESAL=3.584 9/7/2016 06:49:21 [11134] Overweight. Over GVW. 4.6 4.6 14.2 4.6 4.5 38.5 4.5 4.6 16.4 4.5 10.0 12.1 12.6 11.4 12.9 11.5 13.1 10.7 11.7 14.9 17.9 Lane-4 167.2kips ESAL=7.482 Class-13 67mph 9/7/2016 06:51:24 [11165] Overweight. Over GVW. 4.6 4.7 13.2 kips 17.2 17.5 20.5 18.1 18.4 29.028.45.0 Lane-3 Class-13 74mph 155.2kips ESAL=4.481 9/7/2016 11:50:02 [16666] Overweight, Over GVW. 5.0 14.3 36.6 4.6 13.6 Feet 12.8 13.3 12.4 14.5 14.9 17.2 18.7 Lane-1 Class-13 68mph 187.4kips ESAL=6.480 9/7/2016 12:41:24 [17725] 4.5 4.4 4.5 35.3 4.5 4.5 10.7 4.4 21.0 Feet 17.5 17.6 17.6 15.0 17.0 17.5 17.7 12.6 20.1 18.5