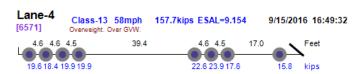

s-13 70mph 158.2kips ESAL=3.584 9/7/2016 06:49:21 [11134] Overweight. Over GVW. 4.6 4.6 14.2 4.6 4.5 38.5 4.5 4.6 16.4 4.5 10.0 12.1 12.6 11.4 12.9 11.5 13.1 10.7 11.7 14.9 17.9 Lane-4 167.2kips ESAL=7.482 Class-13 67mph 9/7/2016 06:51:24 [11165] Overweight. Over GVW. 4.6 4.7 13.2 kips 17.2 17.5 20.5 18.1 18.4 29.028.45.0 Lane-3 Class-13 74mph 155.2kips ESAL=4.481 9/7/2016 11:50:02 [16666] Overweight, Over GVW. 5.0 14.3 36.6 4.6 13.6 Feet 12.8 13.3 12.4 14.5 14.9 17.2 18.7 Lane-1 Class-13 68mph 187.4kips ESAL=6.480 9/7/2016 12:41:24 [17725] 4.5 4.4 4.5 35.3 4.5 4.5 10.7 4.4 21.0 Feet 17.5 17.6 17.6 15.0 17.0 17.5 17.7 12.6 20.1 18.5



## Thumbnail Vehicle Data Lane-4 Class-13 47mph 181.5kips ESAL=8.616 9/13/2016 06:56:04 5.1 4.6 4.6 17.8 5.4 8.2 5.5 11.5 5.6 Feet Photo Not Available







































# Thumbnail Vehicle Data Lane-4 [59900] Photo Not Available



Class-13 58mph 201.3kips ESAL=11.578 9/26/2016 11:00:12

































### Thumbnail

### Vehicle Data

Photo Not Available