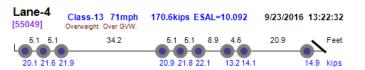

#### Thumbnail Vehicle Data Lane-4 Class-13 70mph 232.7kips ESAL=17.138 9/1/2016 09:04:29 Photo Not Available [49992] 5.1 4.5 4.6 35.2 5.1 5.1 5.1 149 19.1 23.0 Lane-4 Class-13 70mph 171.5kips ESAL=13.685 9/1/2016 12:44:08 [55284] 45 46 4.6 4.7 20.9 21.4 20.0 20.4 21.5 22.0 21.1 24.1 kips Lane-4 Class-13 67mph Overweight. Over GVW. 215.1kips ESAL=12.473 9/1/2016 12:57:14 [55602] 4.7 14.3 4.7 4.6 35.7 4.7 4.6 17.9 18.4 15.5 21.5 21.2 19.6 19.9 20.7 23.4 23.6 Lane-2 Class-13 70mph 189.8kips ESAL=5.954 9/2/2016 10:40:16 Photo Not Available [13794] 5.1 50 51 35.4 5.1 5.1 13.8 16.9 19.0 19.3 18.1 18.7 13.8 14.6 14.5 16.2 16.4 9.7 Lane-4 Class-13 67mph 170.2kips ESAL=8.339 9/6/2016 07:19:51 [54872] 15.9 13.8 4.4 14.2 17.1 19.8 21.3 15.1 kips Lane-4 Class-13 68mph 190.8kips ESAL=10.549 9/6/2016 13:50:48 [63960] Overweight, Over GVW. 4.6 4.7 4.6 36.2 5.3 4.4 4.6 12.2 12.4 23.6 kips 15.1 20.3 20.7 19.8 20.1 11.7 24.0 21.6 13.8 Lane-4 Class-13 70mph 158.2kips ESAL=3.584 9/7/2016 06:49:21 [11134] Overweight. Over GVW. 4.6 4.6 14.2 4.6 4.5 38.5 4.5 4.6 16.4 4.5 10.0 12.1 12.6 11.4 12.9 11.5 13.1 10.7 11.7 14.9 17.9 Lane-4 167.2kips ESAL=7.482 Class-13 67mph 9/7/2016 06:51:24 [11165] Overweight. Over GVW. 4.6 4.7 13.2 kips 17.2 17.5 20.5 18.1 18.4 29.028.45.0 Lane-3 Class-13 74mph 155.2kips ESAL=4.481 9/7/2016 11:50:02 [16666] Overweight, Over GVW. 5.0 14.3 36.6 4.6 13.6 Feet 12.8 13.3 12.4 14.5 14.9 17.2 18.7 Lane-1 Class-13 68mph 187.4kips ESAL=6.480 9/7/2016 12:41:24 [17725] 4.5 4.4 4.5 35.3 4.5 4.5 10.7 4.4 21.0 Feet 17.5 17.6 17.6 15.0 17.0 17.5 17.7 12.6 20.1 18.5