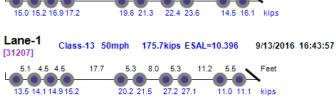

Class-13 70mph 158.2kips ESAL=3.584 9/7/2016 06:49:21 [11134] Overweight. Over GVW. 4.6 4.6 14.2 4.6 4.5 38.5 4.5 4.6 16.4 4.5 10.0 12.1 12.6 11.4 12.9 11.5 13.1 10.7 11.7 14.9 17.9 Lane-4 167.2kips ESAL=7.482 Class-13 67mph 9/7/2016 06:51:24 [11165] Overweight. Over GVW. 4.6 4.7 13.2 kips 17.2 17.5 20.5 18.1 18.4 29.028.45.0 Lane-3 Class-13 74mph 155.2kips ESAL=4.481 9/7/2016 11:50:02 [16666] Overweight, Over GVW. 5.0 14.3 36.6 4.6 13.6 Feet 12.8 13.3 12.4 14.5 14.9 17.2 18.7 Lane-1 Class-13 68mph 187.4kips ESAL=6.480 9/7/2016 12:41:24 [17725] 4.5 4.4 4.5 35.3 4.5 4.5 10.7 4.4 21.0 Feet 17.5 17.6 17.6 15.0 17.0 17.5 17.7 12.6 20.1 18.5



## Thumbnail Vehicle Data Lane-4 Class-13 47mph 181.5kips ESAL=8.616 9/13/2016 06:56:04 5.1 4.6 4.6 17.8 5.4 8.2 5.5 11.5 5.6 Feet Photo Not Available







































# Thumbnail Vehicle Data Lane-4 [59900] Photo Not Available



Class-13 58mph 201.3kips ESAL=11.578 9/26/2016 11:00:12

































### Thumbnail

### Vehicle Data

Photo Not Available