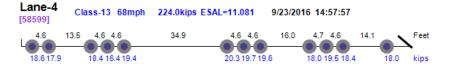

#### Thumbnail Vehicle Data Lane-4 Class-13 70mph 232.7kips ESAL=17.138 9/1/2016 09:04:29 Photo Not Available [49992] 5.1 4.5 4.6 35.2 5.1 5.1 5.1 149 19.1 23.0 Lane-4 Class-13 70mph 171.5kips ESAL=13.685 9/1/2016 12:44:08 [55284] 45 46 4.6 4.7 20.9 21.4 20.0 20.4 21.5 22.0 21.1 24.1 kips Lane-4 Class-13 67mph Overweight. Over GVW. 215.1kips ESAL=12.473 9/1/2016 12:57:14 [55602] 4.7 14.3 4.7 4.6 35.7 4.7 4.6 17.9 18.4 15.5 21.5 21.2 19.6 19.9 20.7 23.4 23.6 Lane-2 Class-13 70mph 189.8kips ESAL=5.954 9/2/2016 10:40:16 Photo Not Available [13794] 5.1 50 51 35.4 5.1 5.1 13.8 16.9 19.0 19.3 18.1 18.7 13.8 14.6 14.5 16.2 16.4 9.7 Lane-4 Class-13 67mph 170.2kips ESAL=8.339 9/6/2016 07:19:51 [54872] 15.9 13.8 4.4 14.2 17.1 19.8 21.3 15.1 kips Lane-4 Class-13 68mph 190.8kips ESAL=10.549 9/6/2016 13:50:48 [63960] Overweight, Over GVW. 4.6 4.7 4.6 36.2 5.3 4.4 4.6 12.2 12.4 23.6 kips 15.1 20.3 20.7 19.8 20.1 11.7 24.0 21.6 13.8 Lane-4 Class-13 70mph 158.2kips ESAL=3.584 9/7/2016 06:49:21 [11134] Overweight. Over GVW. 4.6 4.6 14.2 4.6 4.5 38.5 4.5 4.6 16.4 4.5 10.0 12.1 12.6 11.4 12.9 11.5 13.1 10.7 11.7 14.9 17.9 Lane-4 167.2kips ESAL=7.482 Class-13 67mph 9/7/2016 06:51:24 [11165] Overweight. Over GVW. 4.6 4.7 13.2 kips 17.2 17.5 20.5 18.1 18.4 29.028.45.0 Lane-3 Class-13 74mph 155.2kips ESAL=4.481 9/7/2016 11:50:02 [16666] Overweight, Over GVW. 5.0 14.3 36.6 4.6 13.6 Feet 12.8 13.3 12.4 14.5 14.9 17.2 18.7 Lane-1 Class-13 68mph 187.4kips ESAL=6.480 9/7/2016 12:41:24 [17725] 4.5 4.4 4.5 35.3 4.5 4.5 10.7 4.4 21.0 Feet 17.5 17.6 17.6 15.0 17.0 17.5 17.7 12.6 20.1 18.5