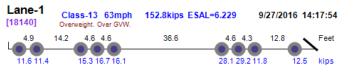

#### Thumbnail Vehicle Data Lane-4 Class-13 70mph 232.7kips ESAL=17.138 9/1/2016 09:04:29 Photo Not Available [49992] 5.1 4.5 4.6 35.2 5.1 5.1 5.1 149 19.1 23.0 Lane-4 Class-13 70mph 171.5kips ESAL=13.685 9/1/2016 12:44:08 [55284] 45 46 4.6 4.7 20.9 21.4 20.0 20.4 21.5 22.0 21.1 24.1 kips Lane-4 Class-13 67mph Overweight. Over GVW. 215.1kips ESAL=12.473 9/1/2016 12:57:14 [55602] 4.7 14.3 4.7 4.6 35.7 4.7 4.6 17.9 18.4 15.5 21.5 21.2 19.6 19.9 20.7 23.4 23.6 Lane-2 Class-13 70mph 189.8kips ESAL=5.954 9/2/2016 10:40:16 Photo Not Available [13794] 5.1 50 51 35.4 5.1 5.1 13.8 16.9 19.0 19.3 18.1 18.7 13.8 14.6 14.5 16.2 16.4 9.7 Lane-4 Class-13 67mph 170.2kips ESAL=8.339 9/6/2016 07:19:51 [54872] 15.9 13.8 4.4 14.2 17.1 19.8 21.3 15.1 kips Lane-4 Class-13 68mph 190.8kips ESAL=10.549 9/6/2016 13:50:48 [63960] Overweight, Over GVW. 4.6 4.7 4.6 36.2 5.3 4.4 4.6 12.2 12.4 23.6 kips 15.1 20.3 20.7 19.8 20.1 11.7 24.0 21.6 13.8 Lane-4 Class-13 70mph 158.2kips ESAL=3.584 9/7/2016 06:49:21 [11134] Overweight. Over GVW. 4.6 4.6 14.2 4.6 4.5 38.5 4.5 4.6 16.4 4.5 10.0 12.1 12.6 11.4 12.9 11.5 13.1 10.7 11.7 14.9 17.9 Lane-4 167.2kips ESAL=7.482 Class-13 67mph 9/7/2016 06:51:24 [11165] Overweight. Over GVW. 4.6 4.7 13.2 kips 17.2 17.5 20.5 18.1 18.4 29.028.45.0 Lane-3 Class-13 74mph 155.2kips ESAL=4.481 9/7/2016 11:50:02 [16666] Overweight, Over GVW. 5.0 14.3 36.6 4.6 13.6 Feet 12.8 13.3 12.4 14.5 14.9 17.2 18.7 Lane-1 Class-13 68mph 187.4kips ESAL=6.480 9/7/2016 12:41:24 [17725] 4.5 4.4 4.5 35.3 4.5 4.5 10.7 4.4 21.0 Feet 17.5 17.6 17.6 15.0 17.0 17.5 17.7 12.6 20.1 18.5