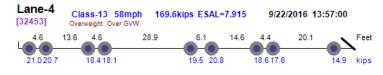

#### Thumbnail Vehicle Data Lane-4 Class-13 70mph 232.7kips ESAL=17.138 9/1/2016 09:04:29 Photo Not Available [49992] 5.1 4.5 4.6 35.2 5.1 5.1 5.1 149 19.1 23.0 Lane-4 Class-13 70mph 171.5kips ESAL=13.685 9/1/2016 12:44:08 [55284] 45 46 4.6 4.7 20.9 21.4 20.0 20.4 21.5 22.0 21.1 24.1 kips Lane-4 Class-13 67mph Overweight. Over GVW. 215.1kips ESAL=12.473 9/1/2016 12:57:14 [55602] 4.7 14.3 4.7 4.6 35.7 4.7 4.6 17.9 18.4 15.5 21.5 21.2 19.6 19.9 20.7 23.4 23.6 Lane-2 Class-13 70mph 189.8kips ESAL=5.954 9/2/2016 10:40:16 Photo Not Available [13794] 5.1 50 51 35.4 5.1 5.1 13.8 16.9 19.0 19.3 18.1 18.7 13.8 14.6 14.5 16.2 16.4 9.7 Lane-4 Class-13 67mph 170.2kips ESAL=8.339 9/6/2016 07:19:51 [54872] 15.9 13.8 4.4 14.2 17.1 19.8 21.3 15.1 kips Lane-4 Class-13 68mph 190.8kips ESAL=10.549 9/6/2016 13:50:48 [63960] Overweight, Over GVW. 4.6 4.7 4.6 36.2 5.3 4.4 4.6 12.2 12.4 23.6 kips 15.1 20.3 20.7 19.8 20.1 11.7 24.0 21.6 13.8 Lane-4 Class-13 70mph 158.2kips ESAL=3.584 9/7/2016 06:49:21 [11134] Overweight. Over GVW. 4.6 4.6 14.2 4.6 4.5 38.5 4.5 4.6 16.4 4.5 10.0 12.1 12.6 11.4 12.9 11.5 13.1 10.7 11.7 14.9 17.9 Lane-4 167.2kips ESAL=7.482 Class-13 67mph 9/7/2016 06:51:24 [11165] Overweight. Over GVW. 4.6 4.7 13.2 kips 17.2 17.5 20.5 18.1 18.4 29.028.45.0 Lane-3 Class-13 74mph 155.2kips ESAL=4.481 9/7/2016 11:50:02 [16666] Overweight, Over GVW. 5.0 14.3 36.6 4.6 13.6 Feet 12.8 13.3 12.4 14.5 14.9 17.2 18.7 Lane-1 Class-13 68mph 187.4kips ESAL=6.480 9/7/2016 12:41:24 [17725] 4.5 4.4 4.5 35.3 4.5 4.5 10.7 4.4 21.0 Feet 17.5 17.6 17.6 15.0 17.0 17.5 17.7 12.6 20.1 18.5