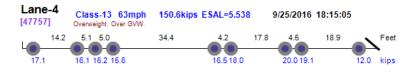

#### Thumbnail Vehicle Data Lane-4 Class-13 70mph 232.7kips ESAL=17.138 9/1/2016 09:04:29 Photo Not Available [49992] 5.1 4.5 4.6 35.2 5.1 5.1 5.1 149 19.1 23.0 Lane-4 Class-13 70mph 171.5kips ESAL=13.685 9/1/2016 12:44:08 [55284] 45 46 4.6 4.7 20.9 21.4 20.0 20.4 21.5 22.0 21.1 24.1 kips Lane-4 Class-13 67mph Overweight. Over GVW. 215.1kips ESAL=12.473 9/1/2016 12:57:14 [55602] 4.7 14.3 4.7 4.6 35.7 4.7 4.6 17.9 18.4 15.5 21.5 21.2 19.6 19.9 20.7 23.4 23.6 Lane-2 Class-13 70mph 189.8kips ESAL=5.954 9/2/2016 10:40:16 Photo Not Available [13794] 5.1 50 51 35.4 5.1 5.1 13.8 16.9 19.0 19.3 18.1 18.7 13.8 14.6 14.5 16.2 16.4 9.7 Lane-4 Class-13 67mph 170.2kips ESAL=8.339 9/6/2016 07:19:51 [54872] 15.9 13.8 4.4 14.2 17.1 19.8 21.3 15.1 kips Lane-4 Class-13 68mph 190.8kips ESAL=10.549 9/6/2016 13:50:48 [63960] Overweight, Over GVW. 4.6 4.7 4.6 36.2 5.3 4.4 4.6 12.2 12.4 23.6 kips 15.1 20.3 20.7 19.8 20.1 11.7 24.0 21.6 13.8 Lane-4 Class-13 70mph 158.2kips ESAL=3.584 9/7/2016 06:49:21 [11134] Overweight. Over GVW. 4.6 4.6 14.2 4.6 4.5 38.5 4.5 4.6 16.4 4.5 10.0 12.1 12.6 11.4 12.9 11.5 13.1 10.7 11.7 14.9 17.9 Lane-4 167.2kips ESAL=7.482 Class-13 67mph 9/7/2016 06:51:24 [11165] Overweight. Over GVW. 4.6 4.7 13.2 kips 17.2 17.5 20.5 18.1 18.4 29.028.45.0 Lane-3 Class-13 74mph 155.2kips ESAL=4.481 9/7/2016 11:50:02 [16666] Overweight, Over GVW. 5.0 14.3 36.6 4.6 13.6 Feet 12.8 13.3 12.4 14.5 14.9 17.2 18.7 Lane-1 Class-13 68mph 187.4kips ESAL=6.480 9/7/2016 12:41:24 [17725] 4.5 4.4 4.5 35.3 4.5 4.5 10.7 4.4 21.0 Feet 17.5 17.6 17.6 15.0 17.0 17.5 17.7 12.6 20.1 18.5