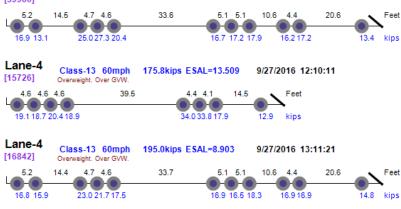

#### Thumbnail Vehicle Data Lane-4 Class-13 70mph 232.7kips ESAL=17.138 9/1/2016 09:04:29 Photo Not Available [49992] 5.1 4.5 4.6 35.2 5.1 5.1 5.1 149 19.1 23.0 Lane-4 Class-13 70mph 171.5kips ESAL=13.685 9/1/2016 12:44:08 [55284] 45 46 4.6 4.7 20.9 21.4 20.0 20.4 21.5 22.0 21.1 24.1 kips Lane-4 Class-13 67mph Overweight. Over GVW. 215.1kips ESAL=12.473 9/1/2016 12:57:14 [55602] 4.7 14.3 4.7 4.6 35.7 4.7 4.6 17.9 18.4 15.5 21.5 21.2 19.6 19.9 20.7 23.4 23.6 Lane-2 Class-13 70mph 189.8kips ESAL=5.954 9/2/2016 10:40:16 Photo Not Available [13794] 5.1 50 51 35.4 5.1 5.1 13.8 16.9 19.0 19.3 18.1 18.7 13.8 14.6 14.5 16.2 16.4 9.7 Lane-4 Class-13 67mph 170.2kips ESAL=8.339 9/6/2016 07:19:51 [54872] 15.9 13.8 4.4 14.2 17.1 19.8 21.3 15.1 kips Lane-4 Class-13 68mph 190.8kips ESAL=10.549 9/6/2016 13:50:48 [63960] Overweight, Over GVW. 4.6 4.7 4.6 36.2 5.3 4.4 4.6 12.2 12.4 23.6 kips 15.1 20.3 20.7 19.8 20.1 11.7 24.0 21.6 13.8 Lane-4 Class-13 70mph 158.2kips ESAL=3.584 9/7/2016 06:49:21 [11134] Overweight. Over GVW. 4.6 4.6 14.2 4.6 4.5 38.5 4.5 4.6 16.4 4.5 10.0 12.1 12.6 11.4 12.9 11.5 13.1 10.7 11.7 14.9 17.9 Lane-4 167.2kips ESAL=7.482 Class-13 67mph 9/7/2016 06:51:24 [11165] Overweight. Over GVW. 4.6 4.7 13.2 kips 17.2 17.5 20.5 18.1 18.4 29.028.45.0 Lane-3 Class-13 74mph 155.2kips ESAL=4.481 9/7/2016 11:50:02 [16666] Overweight, Over GVW. 5.0 14.3 36.6 4.6 13.6 Feet 12.8 13.3 12.4 14.5 14.9 17.2 18.7 Lane-1 Class-13 68mph 187.4kips ESAL=6.480 9/7/2016 12:41:24 [17725] 4.5 4.4 4.5 35.3 4.5 4.5 10.7 4.4 21.0 Feet 17.5 17.6 17.6 15.0 17.0 17.5 17.7 12.6 20.1 18.5