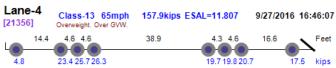

#### Thumbnail Vehicle Data Lane-4 Class-13 70mph 232.7kips ESAL=17.138 9/1/2016 09:04:29 Photo Not Available [49992] 5.1 4.5 4.6 35.2 5.1 5.1 5.1 149 19.1 23.0 Lane-4 Class-13 70mph 171.5kips ESAL=13.685 9/1/2016 12:44:08 [55284] 45 46 4.6 4.7 20.9 21.4 20.0 20.4 21.5 22.0 21.1 24.1 kips Lane-4 Class-13 67mph Overweight. Over GVW. 215.1kips ESAL=12.473 9/1/2016 12:57:14 [55602] 4.7 14.3 4.7 4.6 35.7 4.7 4.6 17.9 18.4 15.5 21.5 21.2 19.6 19.9 20.7 23.4 23.6 Lane-2 Class-13 70mph 189.8kips ESAL=5.954 9/2/2016 10:40:16 Photo Not Available [13794] 5.1 50 51 35.4 5.1 5.1 13.8 16.9 19.0 19.3 18.1 18.7 13.8 14.6 14.5 16.2 16.4 9.7 Lane-4 Class-13 67mph 170.2kips ESAL=8.339 9/6/2016 07:19:51 [54872] 15.9 13.8 4.4 14.2 17.1 19.8 21.3 15.1 kips Lane-4 Class-13 68mph 190.8kips ESAL=10.549 9/6/2016 13:50:48 [63960] Overweight, Over GVW. 4.6 4.7 4.6 36.2 5.3 4.4 4.6 12.2 12.4 23.6 kips 15.1 20.3 20.7 19.8 20.1 11.7 24.0 21.6 13.8 Lane-4 Class-13 70mph 158.2kips ESAL=3.584 9/7/2016 06:49:21 [11134] Overweight. Over GVW. 4.6 4.6 14.2 4.6 4.5 38.5 4.5 4.6 16.4 4.5 10.0 12.1 12.6 11.4 12.9 11.5 13.1 10.7 11.7 14.9 17.9 Lane-4 167.2kips ESAL=7.482 Class-13 67mph 9/7/2016 06:51:24 [11165] Overweight. Over GVW. 4.6 4.7 13.2 kips 17.2 17.5 20.5 18.1 18.4 29.028.45.0 Lane-3 Class-13 74mph 155.2kips ESAL=4.481 9/7/2016 11:50:02 [16666] Overweight, Over GVW. 5.0 14.3 36.6 4.6 13.6 Feet 12.8 13.3 12.4 14.5 14.9 17.2 18.7 Lane-1 Class-13 68mph 187.4kips ESAL=6.480 9/7/2016 12:41:24 [17725] 4.5 4.4 4.5 35.3 4.5 4.5 10.7 4.4 21.0 Feet 17.5 17.6 17.6 15.0 17.0 17.5 17.7 12.6 20.1 18.5