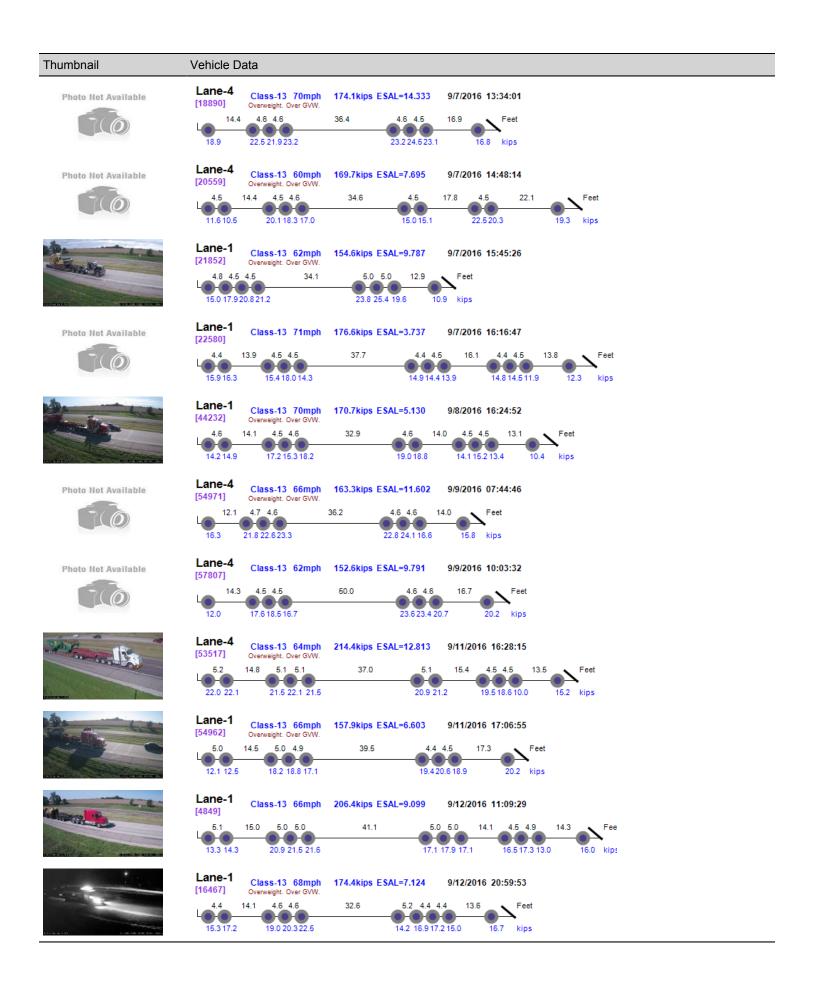

## Thumbnail Vehicle Data Lane-4 Class-13 47mph 181.5kips ESAL=8.616 9/13/2016 06:56:04 5.1 4.6 4.6 17.8 5.4 8.2 5.5 11.5 5.6 Feet Photo Not Available