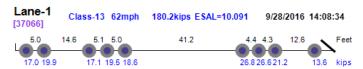

#### Thumbnail Vehicle Data Lane-4 Class-13 70mph 232.7kips ESAL=17.138 9/1/2016 09:04:29 Photo Not Available [49992] 5.1 4.5 4.6 35.2 5.1 5.1 5.1 149 19.1 23.0 Lane-4 Class-13 70mph 171.5kips ESAL=13.685 9/1/2016 12:44:08 [55284] 45 46 4.6 4.7 20.9 21.4 20.0 20.4 21.5 22.0 21.1 24.1 kips Lane-4 Class-13 67mph Overweight. Over GVW. 215.1kips ESAL=12.473 9/1/2016 12:57:14 [55602] 4.7 14.3 4.7 4.6 35.7 4.7 4.6 17.9 18.4 15.5 21.5 21.2 19.6 19.9 20.7 23.4 23.6 Lane-2 Class-13 70mph 189.8kips ESAL=5.954 9/2/2016 10:40:16 Photo Not Available [13794] 5.1 50 51 35.4 5.1 5.1 13.8 16.9 19.0 19.3 18.1 18.7 13.8 14.6 14.5 16.2 16.4 9.7 Lane-4 Class-13 67mph 170.2kips ESAL=8.339 9/6/2016 07:19:51 [54872] 15.9 13.8 4.4 14.2 17.1 19.8 21.3 15.1 kips Lane-4 Class-13 68mph 190.8kips ESAL=10.549 9/6/2016 13:50:48 [63960] Overweight, Over GVW. 4.6 4.7 4.6 36.2 5.3 4.4 4.6 12.2 12.4 23.6 kips 15.1 20.3 20.7 19.8 20.1 11.7 24.0 21.6 13.8 Lane-4 Class-13 70mph 158.2kips ESAL=3.584 9/7/2016 06:49:21 [11134] Overweight. Over GVW. 4.6 4.6 14.2 4.6 4.5 38.5 4.5 4.6 16.4 4.5 10.0 12.1 12.6 11.4 12.9 11.5 13.1 10.7 11.7 14.9 17.9 Lane-4 167.2kips ESAL=7.482 Class-13 67mph 9/7/2016 06:51:24 [11165] Overweight. Over GVW. 4.6 4.7 13.2 kips 17.2 17.5 20.5 18.1 18.4 29.028.45.0 Lane-3 Class-13 74mph 155.2kips ESAL=4.481 9/7/2016 11:50:02 [16666] Overweight, Over GVW. 5.0 14.3 36.6 4.6 13.6 Feet 12.8 13.3 12.4 14.5 14.9 17.2 18.7 Lane-1 Class-13 68mph 187.4kips ESAL=6.480 9/7/2016 12:41:24 [17725] 4.5 4.4 4.5 35.3 4.5 4.5 10.7 4.4 21.0 Feet 17.5 17.6 17.6 15.0 17.0 17.5 17.7 12.6 20.1 18.5