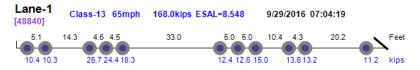

#### Thumbnail Vehicle Data Lane-4 Class-13 70mph 232.7kips ESAL=17.138 9/1/2016 09:04:29 Photo Not Available [49992] 5.1 4.5 4.6 35.2 5.1 5.1 5.1 149 19.1 23.0 Lane-4 Class-13 70mph 171.5kips ESAL=13.685 9/1/2016 12:44:08 [55284] 45 46 4.6 4.7 20.9 21.4 20.0 20.4 21.5 22.0 21.1 24.1 kips Lane-4 Class-13 67mph Overweight. Over GVW. 215.1kips ESAL=12.473 9/1/2016 12:57:14 [55602] 4.7 14.3 4.7 4.6 35.7 4.7 4.6 17.9 18.4 15.5 21.5 21.2 19.6 19.9 20.7 23.4 23.6 Lane-2 Class-13 70mph 189.8kips ESAL=5.954 9/2/2016 10:40:16 Photo Not Available [13794] 5.1 50 51 35.4 5.1 5.1 13.8 16.9 19.0 19.3 18.1 18.7 13.8 14.6 14.5 16.2 16.4 9.7 Lane-4 Class-13 67mph 170.2kips ESAL=8.339 9/6/2016 07:19:51 [54872] 15.9 13.8 4.4 14.2 17.1 19.8 21.3 15.1 kips Lane-4 Class-13 68mph 190.8kips ESAL=10.549 9/6/2016 13:50:48 [63960] Overweight, Over GVW. 4.6 4.7 4.6 36.2 5.3 4.4 4.6 12.2 12.4 23.6 kips 15.1 20.3 20.7 19.8 20.1 11.7 24.0 21.6 13.8 Lane-4 Class-13 70mph 158.2kips ESAL=3.584 9/7/2016 06:49:21 [11134] Overweight. Over GVW. 4.6 4.6 14.2 4.6 4.5 38.5 4.5 4.6 16.4 4.5 10.0 12.1 12.6 11.4 12.9 11.5 13.1 10.7 11.7 14.9 17.9 Lane-4 167.2kips ESAL=7.482 Class-13 67mph 9/7/2016 06:51:24 [11165] Overweight. Over GVW. 4.6 4.7 13.2 kips 17.2 17.5 20.5 18.1 18.4 29.028.45.0 Lane-3 Class-13 74mph 155.2kips ESAL=4.481 9/7/2016 11:50:02 [16666] Overweight, Over GVW. 5.0 14.3 36.6 4.6 13.6 Feet 12.8 13.3 12.4 14.5 14.9 17.2 18.7 Lane-1 Class-13 68mph 187.4kips ESAL=6.480 9/7/2016 12:41:24 [17725] 4.5 4.4 4.5 35.3 4.5 4.5 10.7 4.4 21.0 Feet 17.5 17.6 17.6 15.0 17.0 17.5 17.7 12.6 20.1 18.5