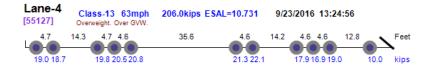

#### Thumbnail Vehicle Data Lane-4 Class-13 70mph 232.7kips ESAL=17.138 9/1/2016 09:04:29 Photo Not Available [49992] 5.1 4.5 4.6 35.2 5.1 5.1 5.1 149 19.1 23.0 Lane-4 Class-13 70mph 171.5kips ESAL=13.685 9/1/2016 12:44:08 [55284] 45 46 4.6 4.7 20.9 21.4 20.0 20.4 21.5 22.0 21.1 24.1 kips Lane-4 Class-13 67mph Overweight. Over GVW. 215.1kips ESAL=12.473 9/1/2016 12:57:14 [55602] 4.7 14.3 4.7 4.6 35.7 4.7 4.6 17.9 18.4 15.5 21.5 21.2 19.6 19.9 20.7 23.4 23.6 Lane-2 Class-13 70mph 189.8kips ESAL=5.954 9/2/2016 10:40:16 Photo Not Available [13794] 5.1 50 51 35.4 5.1 5.1 13.8 16.9 19.0 19.3 18.1 18.7 13.8 14.6 14.5 16.2 16.4 9.7 Lane-4 Class-13 67mph 170.2kips ESAL=8.339 9/6/2016 07:19:51 [54872] 15.9 13.8 4.4 14.2 17.1 19.8 21.3 15.1 kips Lane-4 Class-13 68mph 190.8kips ESAL=10.549 9/6/2016 13:50:48 [63960] Overweight, Over GVW. 4.6 4.7 4.6 36.2 5.3 4.4 4.6 12.2 12.4 23.6 kips 15.1 20.3 20.7 19.8 20.1 11.7 24.0 21.6 13.8 Lane-4 Class-13 70mph 158.2kips ESAL=3.584 9/7/2016 06:49:21 [11134] Overweight. Over GVW. 4.6 4.6 14.2 4.6 4.5 38.5 4.5 4.6 16.4 4.5 10.0 12.1 12.6 11.4 12.9 11.5 13.1 10.7 11.7 14.9 17.9 Lane-4 167.2kips ESAL=7.482 Class-13 67mph 9/7/2016 06:51:24 [11165] Overweight. Over GVW. 4.6 4.7 13.2 kips 17.2 17.5 20.5 18.1 18.4 29.028.45.0 Lane-3 Class-13 74mph 155.2kips ESAL=4.481 9/7/2016 11:50:02 [16666] Overweight, Over GVW. 5.0 14.3 36.6 4.6 13.6 Feet 12.8 13.3 12.4 14.5 14.9 17.2 18.7 Lane-1 Class-13 68mph 187.4kips ESAL=6.480 9/7/2016 12:41:24 [17725] 4.5 4.4 4.5 35.3 4.5 4.5 10.7 4.4 21.0 Feet 17.5 17.6 17.6 15.0 17.0 17.5 17.7 12.6 20.1 18.5