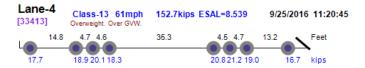

#### Thumbnail Vehicle Data Lane-4 Class-13 70mph 232.7kips ESAL=17.138 9/1/2016 09:04:29 Photo Not Available [49992] 5.1 4.5 4.6 35.2 5.1 5.1 5.1 149 19.1 23.0 Lane-4 Class-13 70mph 171.5kips ESAL=13.685 9/1/2016 12:44:08 [55284] 45 46 4.6 4.7 20.9 21.4 20.0 20.4 21.5 22.0 21.1 24.1 kips Lane-4 Class-13 67mph Overweight. Over GVW. 215.1kips ESAL=12.473 9/1/2016 12:57:14 [55602] 4.7 14.3 4.7 4.6 35.7 4.7 4.6 17.9 18.4 15.5 21.5 21.2 19.6 19.9 20.7 23.4 23.6 Lane-2 Class-13 70mph 189.8kips ESAL=5.954 9/2/2016 10:40:16 Photo Not Available [13794] 5.1 50 51 35.4 5.1 5.1 13.8 16.9 19.0 19.3 18.1 18.7 13.8 14.6 14.5 16.2 16.4 9.7 Lane-4 Class-13 67mph 170.2kips ESAL=8.339 9/6/2016 07:19:51 [54872] 15.9 13.8 4.4 14.2 17.1 19.8 21.3 15.1 kips Lane-4 Class-13 68mph 190.8kips ESAL=10.549 9/6/2016 13:50:48 [63960] Overweight, Over GVW. 4.6 4.7 4.6 36.2 5.3 4.4 4.6 12.2 12.4 23.6 kips 15.1 20.3 20.7 19.8 20.1 11.7 24.0 21.6 13.8 Lane-4 Class-13 70mph 158.2kips ESAL=3.584 9/7/2016 06:49:21 [11134] Overweight. Over GVW. 4.6 4.6 14.2 4.6 4.5 38.5 4.5 4.6 16.4 4.5 10.0 12.1 12.6 11.4 12.9 11.5 13.1 10.7 11.7 14.9 17.9 Lane-4 167.2kips ESAL=7.482 Class-13 67mph 9/7/2016 06:51:24 [11165] Overweight. Over GVW. 4.6 4.7 13.2 kips 17.2 17.5 20.5 18.1 18.4 29.028.45.0 Lane-3 Class-13 74mph 155.2kips ESAL=4.481 9/7/2016 11:50:02 [16666] Overweight, Over GVW. 5.0 14.3 36.6 4.6 13.6 Feet 12.8 13.3 12.4 14.5 14.9 17.2 18.7 Lane-1 Class-13 68mph 187.4kips ESAL=6.480 9/7/2016 12:41:24 [17725] 4.5 4.4 4.5 35.3 4.5 4.5 10.7 4.4 21.0 Feet 17.5 17.6 17.6 15.0 17.0 17.5 17.7 12.6 20.1 18.5