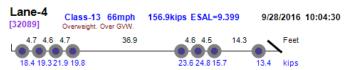

#### Thumbnail Vehicle Data Lane-4 Class-13 70mph 232.7kips ESAL=17.138 9/1/2016 09:04:29 Photo Not Available [49992] 5.1 4.5 4.6 35.2 5.1 5.1 5.1 149 19.1 23.0 Lane-4 Class-13 70mph 171.5kips ESAL=13.685 9/1/2016 12:44:08 [55284] 45 46 4.6 4.7 20.9 21.4 20.0 20.4 21.5 22.0 21.1 24.1 kips Lane-4 Class-13 67mph Overweight. Over GVW. 215.1kips ESAL=12.473 9/1/2016 12:57:14 [55602] 4.7 14.3 4.7 4.6 35.7 4.7 4.6 17.9 18.4 15.5 21.5 21.2 19.6 19.9 20.7 23.4 23.6 Lane-2 Class-13 70mph 189.8kips ESAL=5.954 9/2/2016 10:40:16 Photo Not Available [13794] 5.1 50 51 35.4 5.1 5.1 13.8 16.9 19.0 19.3 18.1 18.7 13.8 14.6 14.5 16.2 16.4 9.7 Lane-4 Class-13 67mph 170.2kips ESAL=8.339 9/6/2016 07:19:51 [54872] 15.9 13.8 4.4 14.2 17.1 19.8 21.3 15.1 kips Lane-4 Class-13 68mph 190.8kips ESAL=10.549 9/6/2016 13:50:48 [63960] Overweight, Over GVW. 4.6 4.7 4.6 36.2 5.3 4.4 4.6 12.2 12.4 23.6 kips 15.1 20.3 20.7 19.8 20.1 11.7 24.0 21.6 13.8 Lane-4 Class-13 70mph 158.2kips ESAL=3.584 9/7/2016 06:49:21 [11134] Overweight. Over GVW. 4.6 4.6 14.2 4.6 4.5 38.5 4.5 4.6 16.4 4.5 10.0 12.1 12.6 11.4 12.9 11.5 13.1 10.7 11.7 14.9 17.9 Lane-4 167.2kips ESAL=7.482 Class-13 67mph 9/7/2016 06:51:24 [11165] Overweight. Over GVW. 4.6 4.7 13.2 kips 17.2 17.5 20.5 18.1 18.4 29.028.45.0 Lane-3 Class-13 74mph 155.2kips ESAL=4.481 9/7/2016 11:50:02 [16666] Overweight, Over GVW. 5.0 14.3 36.6 4.6 13.6 Feet 12.8 13.3 12.4 14.5 14.9 17.2 18.7 Lane-1 Class-13 68mph 187.4kips ESAL=6.480 9/7/2016 12:41:24 [17725] 4.5 4.4 4.5 35.3 4.5 4.5 10.7 4.4 21.0 Feet 17.5 17.6 17.6 15.0 17.0 17.5 17.7 12.6 20.1 18.5