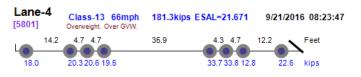

70mph 158.2kips ESAL=3.584 9/7/2016 06:49:21 [11134] Overweight. Over GVW. 4.6 4.6 14.2 4.6 4.5 38.5 4.5 4.6 16.4 4.5 10.0 12.1 12.6 11.4 12.9 11.5 13.1 10.7 11.7 14.9 17.9 Lane-4 167.2kips ESAL=7.482 Class-13 67mph 9/7/2016 06:51:24 [11165] Overweight. Over GVW. 4.6 4.7 13.2 kips 17.2 17.5 20.5 18.1 18.4 29.028.45.0 Lane-3 Class-13 74mph 155.2kips ESAL=4.481 9/7/2016 11:50:02 [16666] Overweight, Over GVW. 5.0 14.3 36.6 4.6 13.6 Feet 12.8 13.3 12.4 14.5 14.9 17.2 18.7 Lane-1 Class-13 68mph 187.4kips ESAL=6.480 9/7/2016 12:41:24 [17725] 4.5 4.4 4.5 35.3 4.5 4.5 10.7 4.4 21.0 Feet 17.5 17.6 17.6 15.0 17.0 17.5 17.7 12.6 20.1 18.5



## Thumbnail Vehicle Data Lane-4 Class-13 47mph 181.5kips ESAL=8.616 9/13/2016 06:56:04 5.1 4.6 4.6 17.8 5.4 8.2 5.5 11.5 5.6 Feet Photo Not Available







































# Thumbnail Vehicle Data Lane-4 [59900] Photo Not Available



Class-13 58mph 201.3kips ESAL=11.578 9/26/2016 11:00:12

































### Thumbnail

### Vehicle Data

Photo Not Available