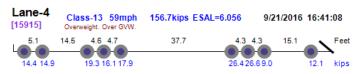

#### Thumbnail Vehicle Data Lane-4 Class-13 70mph 232.7kips ESAL=17.138 9/1/2016 09:04:29 Photo Not Available [49992] 5.1 4.5 4.6 35.2 5.1 5.1 5.1 149 19.1 23.0 Lane-4 Class-13 70mph 171.5kips ESAL=13.685 9/1/2016 12:44:08 [55284] 45 46 4.6 4.7 20.9 21.4 20.0 20.4 21.5 22.0 21.1 24.1 kips Lane-4 Class-13 67mph Overweight. Over GVW. 215.1kips ESAL=12.473 9/1/2016 12:57:14 [55602] 4.7 14.3 4.7 4.6 35.7 4.7 4.6 17.9 18.4 15.5 21.5 21.2 19.6 19.9 20.7 23.4 23.6 Lane-2 Class-13 70mph 189.8kips ESAL=5.954 9/2/2016 10:40:16 Photo Not Available [13794] 5.1 50 51 35.4 5.1 5.1 13.8 16.9 19.0 19.3 18.1 18.7 13.8 14.6 14.5 16.2 16.4 9.7 Lane-4 Class-13 67mph 170.2kips ESAL=8.339 9/6/2016 07:19:51 [54872] 15.9 13.8 4.4 14.2 17.1 19.8 21.3 15.1 kips Lane-4 Class-13 68mph 190.8kips ESAL=10.549 9/6/2016 13:50:48 [63960] Overweight, Over GVW. 4.6 4.7 4.6 36.2 5.3 4.4 4.6 12.2 12.4 23.6 kips 15.1 20.3 20.7 19.8 20.1 11.7 24.0 21.6 13.8 Lane-4 Class-13 70mph 158.2kips ESAL=3.584 9/7/2016 06:49:21 [11134] Overweight. Over GVW. 4.6 4.6 14.2 4.6 4.5 38.5 4.5 4.6 16.4 4.5 10.0 12.1 12.6 11.4 12.9 11.5 13.1 10.7 11.7 14.9 17.9 Lane-4 167.2kips ESAL=7.482 Class-13 67mph 9/7/2016 06:51:24 [11165] Overweight. Over GVW. 4.6 4.7 13.2 kips 17.2 17.5 20.5 18.1 18.4 29.028.45.0 Lane-3 Class-13 74mph 155.2kips ESAL=4.481 9/7/2016 11:50:02 [16666] Overweight, Over GVW. 5.0 14.3 36.6 4.6 13.6 Feet 12.8 13.3 12.4 14.5 14.9 17.2 18.7 Lane-1 Class-13 68mph 187.4kips ESAL=6.480 9/7/2016 12:41:24 [17725] 4.5 4.4 4.5 35.3 4.5 4.5 10.7 4.4 21.0 Feet 17.5 17.6 17.6 15.0 17.0 17.5 17.7 12.6 20.1 18.5