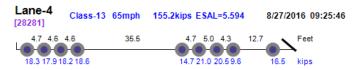

## Vehicle Data Thumbnail Lane-4 Class-13 52mph 170.0kips ESAL=22.073 8/1/2016 06:39:18 [50119] 5.2 5.2 6.4 \_ 5.4 \_ 10.0 6.1 16.8 17.0 18.1 Class-13 52mph 158.9kips ESAL=9.530 8/6/2016 06:40:15 [15288] 6.1 6.6 5.4 9.8 23.3 24.2 18.9 21.6 19.8 kips 14.5 19.3 17.3 Lane-4 Class-13 63mph 171.4kips ESAL=8.680 8/8/2016 13:55:14 [30248] 5.1 5.1 5.0 17.0 19.5 20.6 19.9 22.7 23.2 18.1 16.9 Lane-4 Class-13 64mph 192.3kips ESAL=7.634 8/8/2016 13:55:43 [30251] 4.6 46 46 34.8 18.1 17.6 16.5 18.9 19.1 18.4 16.1 16.1 17.7 18.1 Lane-4 Class-13 65mph 160.8kips ESAL=8.313 8/9/2016 10:38:22 [34275] 5.1 5.0 31.7 4.6 4.6 11.0 4.5 20.3 20.1 20.0 21.3 20.0 20.0 Lane-4 Class-13 59mph 171.4kips ESAL=10.565 8/11/2016 07:06:52 [2382] 4.6 4.6 4.6 14.3 14.0 4.4 4.5 14.1 10.9 25.3 24.6 25.6 17.4 17.0 12.0 13.3 17.4 kips Lane-4 Class-13 61mph 161.0kips ESAL=7.213 8/12/2016 05:21:02 Photo Not Available [7769] 4.5 5.0 5.0 36.7 4.6 4.5 16.416.6 15.7 16.2 18.2 19.4 19.9 20.7 Lane-4 Class-13 65mph 173.7kips ESAL=11.162 8/12/2016 09:11:44 Photo Not Available [8679] 4.6 4.6 14.4 kips 13.3 23.924.524.8 17.4 18.0 19.2 18.3 Lane-4 Class-13 52mph 155.0kips ESAL=8.077 8/15/2016 16:17:05 [28603] 4.5 4.4 5.3 6.7 5.4 23.4 19.0 13.2 16.1 17.0 24.2 20.7 21.5 kips Lane-4 Class-13 64mph 150.8kips ESAL=15.970 8/16/2016 14:05:56 [32994] 4.5 4.5 36.1 4.5 5.0 14.3 23.6 23.1 23.5 30.8 30.5 4.0 15.3 kips