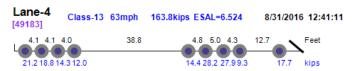

## Vehicle Data Thumbnail Lane-4 Class-13 52mph 170.0kips ESAL=22.073 8/1/2016 06:39:18 [50119] 5.2 5.2 6.4 \_ 5.4 \_ 10.0 6.1 16.8 17.0 18.1 Class-13 52mph 158.9kips ESAL=9.530 8/6/2016 06:40:15 [15288] 6.1 6.6 5.4 9.8 23.3 24.2 18.9 21.6 19.8 kips 14.5 19.3 17.3 Lane-4 Class-13 63mph 171.4kips ESAL=8.680 8/8/2016 13:55:14 [30248] 5.1 5.1 5.0 17.0 19.5 20.6 19.9 22.7 23.2 18.1 16.9 Lane-4 Class-13 64mph 192.3kips ESAL=7.634 8/8/2016 13:55:43 [30251] 4.6 46 46 34.8 18.1 17.6 16.5 18.9 19.1 18.4 16.1 16.1 17.7 18.1 Lane-4 Class-13 65mph 160.8kips ESAL=8.313 8/9/2016 10:38:22 [34275] 5.1 5.0 31.7 4.6 4.6 11.0 4.5 20.3 20.1 20.0 21.3 20.0 20.0 Lane-4 Class-13 59mph 171.4kips ESAL=10.565 8/11/2016 07:06:52 [2382] 4.6 4.6 4.6 14.3 14.0 4.4 4.5 14.1 10.9 25.3 24.6 25.6 17.4 17.0 12.0 13.3 17.4 kips Lane-4 Class-13 61mph 161.0kips ESAL=7.213 8/12/2016 05:21:02 Photo Not Available [7769] 4.5 5.0 5.0 36.7 4.6 4.5 16.416.6 15.7 16.2 18.2 19.4 19.9 20.7 Lane-4 Class-13 65mph 173.7kips ESAL=11.162 8/12/2016 09:11:44 Photo Not Available [8679] 4.6 4.6 14.4 kips 13.3 23.924.524.8 17.4 18.0 19.2 18.3 Lane-4 Class-13 52mph 155.0kips ESAL=8.077 8/15/2016 16:17:05 [28603] 4.5 4.4 5.3 6.7 5.4 23.4 19.0 13.2 16.1 17.0 24.2 20.7 21.5 kips Lane-4 Class-13 64mph 150.8kips ESAL=15.970 8/16/2016 14:05:56 [32994] 4.5 4.5 36.1 4.5 5.0 14.3 23.6 23.1 23.5 30.8 30.5 4.0 15.3 kips