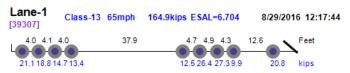

## Vehicle Data Thumbnail Lane-4 Class-13 52mph 170.0kips ESAL=22.073 8/1/2016 06:39:18 [50119] 5.2 5.2 6.4 \_ 5.4 \_ 10.0 6.1 16.8 17.0 18.1 Class-13 52mph 158.9kips ESAL=9.530 8/6/2016 06:40:15 [15288] 6.1 6.6 5.4 9.8 23.3 24.2 18.9 21.6 19.8 kips 14.5 19.3 17.3 Lane-4 Class-13 63mph 171.4kips ESAL=8.680 8/8/2016 13:55:14 [30248] 5.1 5.1 5.0 17.0 19.5 20.6 19.9 22.7 23.2 18.1 16.9 Lane-4 Class-13 64mph 192.3kips ESAL=7.634 8/8/2016 13:55:43 [30251] 4.6 46 46 34.8 18.1 17.6 16.5 18.9 19.1 18.4 16.1 16.1 17.7 18.1 Lane-4 Class-13 65mph 160.8kips ESAL=8.313 8/9/2016 10:38:22 [34275] 5.1 5.0 31.7 4.6 4.6 11.0 4.5 20.3 20.1 20.0 21.3 20.0 20.0 Lane-4 Class-13 59mph 171.4kips ESAL=10.565 8/11/2016 07:06:52 [2382] 4.6 4.6 4.6 14.3 14.0 4.4 4.5 14.1 10.9 25.3 24.6 25.6 17.4 17.0 12.0 13.3 17.4 kips Lane-4 Class-13 61mph 161.0kips ESAL=7.213 8/12/2016 05:21:02 Photo Not Available [7769] 4.5 5.0 5.0 36.7 4.6 4.5 16.416.6 15.7 16.2 18.2 19.4 19.9 20.7 Lane-4 Class-13 65mph 173.7kips ESAL=11.162 8/12/2016 09:11:44 Photo Not Available [8679] 4.6 4.6 14.4 kips 13.3 23.924.524.8 17.4 18.0 19.2 18.3 Lane-4 Class-13 52mph 155.0kips ESAL=8.077 8/15/2016 16:17:05 [28603] 4.5 4.4 5.3 6.7 5.4 23.4 19.0 13.2 16.1 17.0 24.2 20.7 21.5 kips Lane-4 Class-13 64mph 150.8kips ESAL=15.970 8/16/2016 14:05:56 [32994] 4.5 4.5 36.1 4.5 5.0 14.3 23.6 23.1 23.5 30.8 30.5 4.0 15.3 kips