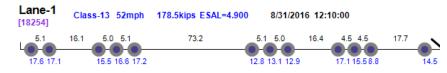

## Thumbnail Vehicle Data Lane-2 Class-13 57mph 194.6kips ESAL=6.894 8/1/2016 20:12:38 [51883] Overweight. Over GVW. 4.5 10.6 \_ 4.6 \_ 5.0 15.5 4.5 4.5 35.6 45 46 17.6 17.1 17.7 18.7 18.6 10.2 15.3 15.0 14.1 19.618.8 Lane-1 Class-13 54mph 158.5kips ESAL=8.962 8/2/2016 07:45:56 [52953] 14.8 4.6 4.7 13.7 21.7 21.6 20.8 24.5 24.9 14.2 17.2 kips Lane-1 Class-13 56mph Overweight. Over GVW. 150.9kips ESAL=8.448 8/2/2016 13:17:53 [55047] 14.7 4.6 4.6 13.2 kips 19.3 19.5 20.4 20.0 20.1 20.0 18.6 Lane-1 Class-13 58mph 170.4kips ESAL=8.807 8/4/2016 07:51:18 [64407] Overweight. Over GVW. 14.3 46 46 5.4 4.5 4.7 17.3 19.621.020.3 15.9 21.5 21.5 19.5 14.0 kips Lane-1 Class-13 50mph 201.2kips ESAL=7.720 8/4/2016 14:30:08 [1801] 5.1 5.1 5.1 61.3 5.0 5.1 15.9 5.1 5.0 15.6 16.3 15.6 15.6 15.9 17.3 16.1 16.9 Lane-2 Class-13 45mph 251.5kips ESAL=16.239 8/5/2016 12:40:18 [6938] 6.1 6.0 43.1 6.0 6.0 5.1 5.0 16.1 21.7 23.6 21.1 22.8 19.6 21.1 21.6 22.1 21.5 22.2 16.4 Lane-2 Class-13 60mph 153.6kips ESAL=5.198 8/5/2016 15:33:13 [8269] Overweight. Over GVW. 10.5 48 47 47 4.9 4.6 4.6 13.4 14.4 19.5 20.6 19.2 20.2 8.4 14.6 15.5 7.9 13.3 kips Lane-1 8/6/2016 11:00:38 176.9kips ESAL=4.495 Class-13 51mph [12128] Overweight. Over GVW. 4.6 4.5 10.8 4.5 4.6 14.614.2 15.8 15.4 14.8 17.0 18.1 10.2 15.5 15.8 14.3 Lane-1 Class-13 50mph 212.9kips ESAL=9.242 8/6/2016 13:22:26 [12952] 5.1 5.1 5.0 85.2 5.1 5.0 16.0 17.5 17.1 18.3 17.4 19.3 19.7 18.6 Lane-1 Class-13 50mph 169.7kips ESAL=3.642 8/6/2016 13:36:22 [13041] 5.1 5.1\_5.1 73.2 5.1 5.0 16.3 4.5 4.6 15.0 14.9 14.0 15.3 15.2 12.5 12.7 12.9 12.6 12.5 20.5