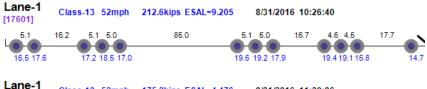

## Thumbnail Vehicle Data Lane-2 Class-13 57mph 194.6kips ESAL=6.894 8/1/2016 20:12:38 [51883] Overweight. Over GVW. 4.5 10.6 \_ 4.6 \_ 5.0 15.5 4.5 4.5 35.6 45 46 17.6 17.1 17.7 18.7 18.6 10.2 15.3 15.0 14.1 19.618.8 Lane-1 Class-13 54mph 158.5kips ESAL=8.962 8/2/2016 07:45:56 [52953] 14.8 4.6 4.7 13.7 21.7 21.6 20.8 24.5 24.9 14.2 17.2 kips Lane-1 Class-13 56mph Overweight. Over GVW. 150.9kips ESAL=8.448 8/2/2016 13:17:53 [55047] 14.7 4.6 4.6 13.2 kips 19.3 19.5 20.4 20.0 20.1 20.0 18.6 Lane-1 Class-13 58mph 170.4kips ESAL=8.807 8/4/2016 07:51:18 [64407] Overweight. Over GVW. 14.3 46 46 5.4 4.5 4.7 17.3 19.621.020.3 15.9 21.5 21.5 19.5 14.0 kips Lane-1 Class-13 50mph 201.2kips ESAL=7.720 8/4/2016 14:30:08 [1801] 5.1 5.1 5.1 61.3 5.0 5.1 15.9 5.1 5.0 15.6 16.3 15.6 15.6 15.9 17.3 16.1 16.9 Lane-2 Class-13 45mph 251.5kips ESAL=16.239 8/5/2016 12:40:18 [6938] 6.1 6.0 43.1 6.0 6.0 5.1 5.0 16.1 21.7 23.6 21.1 22.8 19.6 21.1 21.6 22.1 21.5 22.2 16.4 Lane-2 Class-13 60mph 153.6kips ESAL=5.198 8/5/2016 15:33:13 [8269] Overweight. Over GVW. 10.5 48 47 47 4.9 4.6 4.6 13.4 14.4 19.5 20.6 19.2 20.2 8.4 14.6 15.5 7.9 13.3 kips Lane-1 8/6/2016 11:00:38 176.9kips ESAL=4.495 Class-13 51mph [12128] Overweight. Over GVW. 4.6 4.5 10.8 4.5 4.6 14.614.2 15.8 15.4 14.8 17.0 18.1 10.2 15.5 15.8 14.3 Lane-1 Class-13 50mph 212.9kips ESAL=9.242 8/6/2016 13:22:26 [12952] 5.1 5.1 5.0 85.2 5.1 5.0 16.0 17.5 17.1 18.3 17.4 19.3 19.7 18.6 Lane-1 Class-13 50mph 169.7kips ESAL=3.642 8/6/2016 13:36:22 [13041] 5.1 5.1\_5.1 73.2 5.1 5.0 16.3 4.5 4.6 15.0 14.9 14.0 15.3 15.2 12.5 12.7 12.9 12.6 12.5 20.5