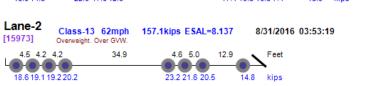

.6 21.1 21.6 22.1 21.5 22.2 16.4 Lane-2 Class-13 60mph 153.6kips ESAL=5.198 8/5/2016 15:33:13 [8269] Overweight. Over GVW. 10.5 48 47 47 4.9 4.6 4.6 13.4 14.4 19.5 20.6 19.2 20.2 8.4 14.6 15.5 7.9 13.3 kips Lane-1 8/6/2016 11:00:38 176.9kips ESAL=4.495 Class-13 51mph [12128] Overweight. Over GVW. 4.6 4.5 10.8 4.5 4.6 14.614.2 15.8 15.4 14.8 17.0 18.1 10.2 15.5 15.8 14.3 Lane-1 Class-13 50mph 212.9kips ESAL=9.242 8/6/2016 13:22:26 [12952] 5.1 5.1 5.0 85.2 5.1 5.0 16.0 17.5 17.1 18.3 17.4 19.3 19.7 18.6 Lane-1 Class-13 50mph 169.7kips ESAL=3.642 8/6/2016 13:36:22 [13041] 5.1 5.1\_5.1 73.2 5.1 5.0 16.3 4.5 4.6 15.0 14.9 14.0 15.3 15.2 12.5 12.7 12.9 12.6 12.5 20.5



17.0 17.2 17.1 16.7 16.4 17.3

12.9 13.1 13.1 20.5 18.8

## Thumbnail

## Vehicle Data





Photo Not Available