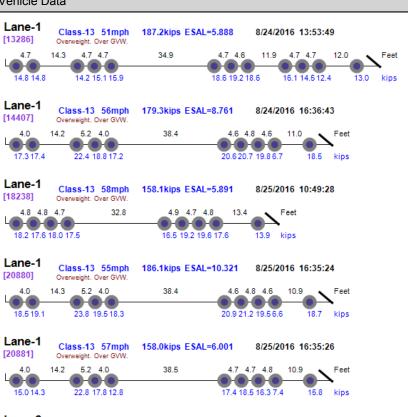

19.6 21.1 21.6 22.1 21.5 22.2 16.4 Lane-2 Class-13 60mph 153.6kips ESAL=5.198 8/5/2016 15:33:13 [8269] Overweight. Over GVW. 10.5 48 47 47 4.9 4.6 4.6 13.4 14.4 19.5 20.6 19.2 20.2 8.4 14.6 15.5 7.9 13.3 kips Lane-1 8/6/2016 11:00:38 176.9kips ESAL=4.495 Class-13 51mph [12128] Overweight. Over GVW. 4.6 4.5 10.8 4.5 4.6 14.614.2 15.8 15.4 14.8 17.0 18.1 10.2 15.5 15.8 14.3 Lane-1 Class-13 50mph 212.9kips ESAL=9.242 8/6/2016 13:22:26 [12952] 5.1 5.1 5.0 85.2 5.1 5.0 16.0 17.5 17.1 18.3 17.4 19.3 19.7 18.6 Lane-1 Class-13 50mph 169.7kips ESAL=3.642 8/6/2016 13:36:22 [13041] 5.1 5.1\_5.1 73.2 5.1 5.0 16.3 4.5 4.6 15.0 14.9 14.0 15.3 15.2 12.5 12.7 12.9 12.6 12.5 20.5



17.0 17.2 17.1 16.7 16.4 17.3

12.9 13.1 13.1 20.5 18.8

## Thumbnail

## Vehicle Data





Photo Not Available