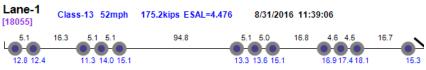

## Thumbnail Vehicle Data Lane-2 Class-13 57mph 194.6kips ESAL=6.894 8/1/2016 20:12:38 [51883] Overweight. Over GVW. 4.5 10.6 \_ 4.6 \_ 5.0 15.5 4.5 4.5 35.6 45 46 17.6 17.1 17.7 18.7 18.6 10.2 15.3 15.0 14.1 19.618.8 Lane-1 Class-13 54mph 158.5kips ESAL=8.962 8/2/2016 07:45:56 [52953] 14.8 4.6 4.7 13.7 21.7 21.6 20.8 24.5 24.9 14.2 17.2 kips Lane-1 Class-13 56mph Overweight. Over GVW. 150.9kips ESAL=8.448 8/2/2016 13:17:53 [55047] 14.7 4.6 4.6 13.2 kips 19.3 19.5 20.4 20.0 20.1 20.0 18.6 Lane-1 Class-13 58mph 170.4kips ESAL=8.807 8/4/2016 07:51:18 [64407] Overweight. Over GVW. 14.3 46 46 5.4 4.5 4.7 17.3 19.621.020.3 15.9 21.5 21.5 19.5 14.0 kips Lane-1 Class-13 50mph 201.2kips ESAL=7.720 8/4/2016 14:30:08 [1801] 5.1 5.1 5.1 61.3 5.0 5.1 15.9 5.1 5.0 15.6 16.3 15.6 15.6 15.9 17.3 16.1 16.9 Lane-2 Class-13 45mph 251.5kips ESAL=16.239 8/5/2016 12:40:18 [6938] 6.1 6.0 43.1 6.0 6.0 5.1 5.0 16.1 21.7 23.6 21.1 22.8 19.6 21.1 21.6 22.1 21.5 22.2 16.4 Lane-2 Class-13 60mph 153.6kips ESAL=5.198 8/5/2016 15:33:13 [8269] Overweight. Over GVW. 10.5 48 47 47 4.9 4.6 4.6 13.4 14.4 19.5 20.6 19.2 20.2 8.4 14.6 15.5 7.9 13.3 kips Lane-1 8/6/2016 11:00:38 176.9kips ESAL=4.495 Class-13 51mph [12128] Overweight. Over GVW. 4.6 4.5 10.8 4.5 4.6 14.614.2 15.8 15.4 14.8 17.0 18.1 10.2 15.5 15.8 14.3 Lane-1 Class-13 50mph 212.9kips ESAL=9.242 8/6/2016 13:22:26 [12952] 5.1 5.1 5.0 85.2 5.1 5.0 16.0 17.5 17.1 18.3 17.4 19.3 19.7 18.6 Lane-1 Class-13 50mph 169.7kips ESAL=3.642 8/6/2016 13:36:22 [13041] 5.1 5.1\_5.1 73.2 5.1 5.0 16.3 4.5 4.6 15.0 14.9 14.0 15.3 15.2 12.5 12.7 12.9 12.6 12.5 20.5