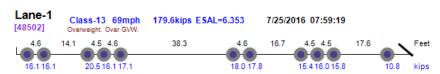

#### Thumbnail Vehicle Data Lane-4 Class-13 70mph 159.6kips ESAL=11.393 7/17/2016 15:55:18 [46383] Overweight. Over GVW. 4.6 4.8 13.8 Feet 14.5 4.6 4.6 35.2 12.1 24.123.3 23.5 19.0 19.8 22.3 15.5 kips Lane-4 [60588] Class-13 66mph Overweight. Over GVW. 156.7kips ESAL=16.403 7/18/2016 07:13:02 4.7 4.4 13.1 Feet 37.3 27.2 28.3 28.0 21.6 22.3 12.6 16.7 kips Lane-4 Class-13 75mph 171.7kips ESAL=13.783 7/18/2016 09:38:51 Overweight. Over GVW. 14.9 4.6 4.4 12.0 Feet 4.7 4.6 35.5 Lane-4 [8795] Class-13 58mph Overweight. Over GVW. 215.4kips ESAL=12.622 7/18/2016 15:50:12 22.8 24.0 20.8 21.2 11.7 18.7 kips 19.1 19.4 19.9 19.4 18.6 Lane-4 Class-13 65mph Overweight. Over GVW. 220.4kips ESAL=13.154 7/18/2016 16:03:11 4.6\_4.7\_ 16.1 4.6\_ 17.2 20.3 22.0 22.0 21.7 20.9 18.7 18.1 18.7 19.8 20.4 Lane-4 Class-13 61mph Overweight. Over GVW. 185.6kips ESAL=8.759 7/18/2016 16:10:16 14.3 5.0 4.0 5.1 14.7 4.5 4.6 17.4 5.1 20.3 20.3 20.2 21.0 19.2 20.1 Lane-1 Class-13 70mph Overweight. Over GVW. 194.2kips ESAL=8.272 7/18/2016 17:20:33 14.0 \_ 5.0 \_ 5.0 \_ 38.5 5.0\_4.9\_ 16.1 4.5\_ 20.9 4.9\_ 000 15.3 17.4 15.3 18.4 18.7 20.1 15.1 19.6 20.8 20.4 13.1 kips Lane-1 Class-13 69mph 219.9kips ESAL=17.020 7/19/2016 08:57:16 [20984] 14.8 5.0 5.0 35.7 5.0\_4.9\_ 11.0 \_4.5\_4.5\_ 16.8 14.5 13.0 24.6 27.0 30.4 22.2 22.4 18.1 12.3 11.3 10.3 13.9 kips Lane-4 Class-13 59mph 203.2kips ESAL=7.928 7/19/2016 16:12:04 14.3 5.1 5.0 98.3 Photo Not Available [31358] 5.1 5.0 16.9 5.1 L 16.9 4.5 4.5 14.7 15.6 16.8 16.2 15.7 15.8 Lane-1 Class-13 60mph Overweight. Over GVW. 184.6kips ESAL=7.603 7/19/2016 17:54:43