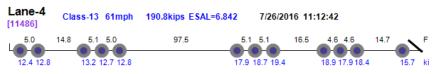

#### Thumbnail Vehicle Data Lane-4 Class-13 68mph 210.8kips ESAL=11.223 7/2/2016 13:31:46 40.5 5.1 51 51 51 51 15.5 21.3 Fe 17.5 17.9 15.9 kij Lane-4 Class-13 66mph 211.3kips ESAL=11.226 7/2/2016 15:14:57 [3518] 5.0 5.1 5.0 40.6 5.1 5.1 15.9 19.4 19.0 20.2 13.7 ki 19.3 19.9 20.0 21.3 20.8 18.9 18.9 Lane-4 Class-13 70mph Overweight. Over GVW. 155.9kips ESAL=13.404 7/5/2016 08:14:50 [3560] 4.7 4.6 35.7 14.1 22.0 24.6 25.3 22.5 23.4 22.1 16.1 kips Lane-4 Class-13 70mph 155.2kips ESAL=9.935 7/5/2016 08:38:18 [4053] Overweight. Over GVW. 47 45 14.7 44 48 17.0 17.2 17.3 18.7 24.6 25.4 16.5 18.5 kips Lane-1 7/5/2016 12:15:33 Class-13 70mph 181.0kips ESAL=5.294 [10822] Overweight. Over GVW 5.1 4.6 4.6 5.0 5.0 13.1 4.5 4.5 17.8 19.6 15.1 15.5 16.0 16.4 16.6 16.9 kips Lane-4 Class-13 64mph 167.8kips ESAL=7.718 7/5/2016 12:42:14 [11708] Overweight, Over GVW. 5.0 4.6 4.6 37.5 4.4 4.2 15.5 14.2 kips 16.3 16.4 17.8 17.2 16.5 26.7 27.7 15.0 Lane-4 Class-13 60mph 204.0kips ESAL=8.068 7/5/2016 13:42:15 [13920] 5.1 5.1 5.1 96.4 5.1 5.1 15.6 4.5 4.6 16.5 16.3 15.9 15.9 15.1 19.0 18.3 18.8 19.8 20.1 12.4 Lane-4 156.6kips ESAL=2.729 7/5/2016 16:09:06 Class-13 57mph [19506] 13.1 15.2 14.3 14.7 13.7 13.3 13.1 12.2 12.0 11.6 9.7 Lane-4 Class-13 69mph 198.6kips ESAL=10.932 7/6/2016 08:26:42 [9089] Overweight, Over GVW. 5.1 14.3 4.7 4.7 36.1 Feet 18.9 21.3 18.0 21.2 19.3 19.1 20.3 21.3 20.1 19.4 kips Lane-4 Class-13 61mph 211.1kips ESAL=8.960 7/6/2016 11:12:13 [13312] 5.1 5.1\_5.1 97.4 5.1 5.0 16.4 4.6 4.6 14.6 15.5 17.5 15.1 15.9 16.6 18.6 19.7 18.4 16.0 ki 19.2 18.6 20.1