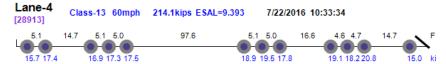

4.5 4.6 4.5 4.6 16.5 4.9 13.4 4.6 13.9 Feet 19.3 20.3 21.2 18.9 19.2 20.0 17.5 17.2 8.0 9.3 13.7 kips

**Lane-4** Class-13 60mph 192.7kips ESAL=7.413 7/20/2016 10:35:39

5.1 14.7 5.1 5.1 97.8

12.9 13.9 12.0 11.8 12.3

[44773]

18.6 18.8 19.5 19.9 20.6 17.2 15.1

5.1 5.1 15.4 4.6 4.5

[11745]

5.1 14.3 5.1 5.1 97.8

16.3 16.9 16.7 16.6 14.6

16.1 15.2 13.8 15.7 16.2 13.8 17.5 kip

5.1 5.1 15.3 4.6 4.6