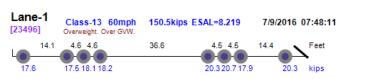

#### Thumbnail Vehicle Data Lane-4 Class-13 68mph 210.8kips ESAL=11.223 7/2/2016 13:31:46 40.5 5.1 51 51 51 51 15.5 21.3 Fe 17.5 17.9 15.9 kij Lane-4 Class-13 66mph 211.3kips ESAL=11.226 7/2/2016 15:14:57 [3518] 5.0 5.1 5.0 40.6 5.1 5.1 15.9 19.4 19.0 20.2 13.7 ki 19.3 19.9 20.0 21.3 20.8 18.9 18.9 Lane-4 Class-13 70mph Overweight. Over GVW. 155.9kips ESAL=13.404 7/5/2016 08:14:50 [3560] 4.7 4.6 35.7 14.1 22.0 24.6 25.3 22.5 23.4 22.1 16.1 kips Lane-4 Class-13 70mph 155.2kips ESAL=9.935 7/5/2016 08:38:18 [4053] Overweight. Over GVW. 47 45 14.7 44 48 17.0 17.2 17.3 18.7 24.6 25.4 16.5 18.5 kips Lane-1 7/5/2016 12:15:33 Class-13 70mph 181.0kips ESAL=5.294 [10822] Overweight. Over GVW 5.1 4.6 4.6 5.0 5.0 13.1 4.5 4.5 17.8 19.6 15.1 15.5 16.0 16.4 16.6 16.9 kips Lane-4 Class-13 64mph 167.8kips ESAL=7.718 7/5/2016 12:42:14 [11708] Overweight, Over GVW. 5.0 4.6 4.6 37.5 4.4 4.2 15.5 14.2 kips 16.3 16.4 17.8 17.2 16.5 26.7 27.7 15.0 Lane-4 Class-13 60mph 204.0kips ESAL=8.068 7/5/2016 13:42:15 [13920] 5.1 5.1 5.1 96.4 5.1 5.1 15.6 4.5 4.6 16.5 16.3 15.9 15.9 15.1 19.0 18.3 18.8 19.8 20.1 12.4 Lane-4 156.6kips ESAL=2.729 7/5/2016 16:09:06 Class-13 57mph [19506] 13.1 15.2 14.3 14.7 13.7 13.3 13.1 12.2 12.0 11.6 9.7 Lane-4 Class-13 69mph 198.6kips ESAL=10.932 7/6/2016 08:26:42 [9089] Overweight, Over GVW. 5.1 14.3 4.7 4.7 36.1 Feet 18.9 21.3 18.0 21.2 19.3 19.1 20.3 21.3 20.1 19.4 kips Lane-4 Class-13 61mph 211.1kips ESAL=8.960 7/6/2016 11:12:13 [13312] 5.1 5.1\_5.1 97.4 5.1 5.0 16.4 4.6 4.6 14.6 15.5 17.5 15.1 15.9 16.6 18.6 19.7 18.4 16.0 ki 19.2 18.6 20.1