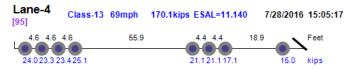

### Thumbnail Vehicle Data Lane-4 Class-13 62mph 165.7kips ESAL=5.860 7/28/2016 16:24:11 [2744] 14.2 5.1 78.0 5.1 5.1 16.1 4.7 4.6 14.5 Feet 19.0 19.8 19.3 19.2 16.9 15.9 15.7 16.1 10.4 13.5 kips Lane-4 Class-13 60mph 164.5kips ESAL=9.815 7/28/2016 16:32:31 [3038] Overweight. Over GVW. 14.4 \_4.6\_4.7\_ 35.9 19.8 20.9 21.3 20.0 24.0 22.4 18.6 17.5 kips Lane-4 Class-13 60mph 224.6kips ESAL=11.195 7/28/2016 19:52:40 Photo Not Available [8255] 14.8 5.1 5.0 84.6 5.1 5.0 15.0 4.6 4.5 16.7 5.1 Lane-4 Class-13 60mph 225.8kips ESAL=12.796 7/28/2016 20:01:43 [8411] 5.1 14.7 5.1 5.1 84.9 5.1 5.1 14.8 5.1 5.0 16.1 F 18.7 14.8 15.6 16.2 17.5 19.0 19.4 19.4 24.9 25.8 16.0 18.3 ki Lane-4 Class-13 60mph 202.5kips ESAL=8.558 7/29/2016 15:37:13 5.1 14.2 5.1 5.1 85.3 5.1 5.1 15.3 4.5 4.6 14.8 [31193] 13.4 15.5 15.5 14.8 13.8 17.9 17.4 17.6 20.1 20.0 15.5 21.1 kip Lane-4 Class-13 60mph 181.5kips ESAL=5.131 7/29/2016 16:26:50 [33349] 5.1 16.3 5.0 5.1 72.4 5.1 5.0 16.9 4.6 4.5 14.9 Lane-4 Class-13 65mph 167.7kips ESAL=12.443 7/30/2016 06:43:58 [46178] \_ 14.1 \_ 4.6\_ 4.6\_ 43.9 4.6 4.5 18.0 Feet 23.3 24.9 16.3 19.0 kips 21.0 20.5 21.5 21.2 Lane-4 Class-13 60mph 210.7kips ESAL=12.239 7/30/2016 10:30:53 Overweight. Over GVW. 4.6 4.7 4.7 4.6 4.7 16.8 5.0 13.7 4.6 14.2 Feet 22.0 22.5 23.5 21.6 21.5 22.0 20.8 20.4 10.9 10.9 14.7 kips