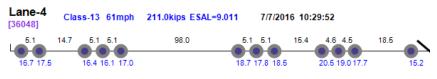

#### Thumbnail Vehicle Data Lane-4 Class-13 68mph 210.8kips ESAL=11.223 7/2/2016 13:31:46 40.5 5.1 51 51 51 51 15.5 21.3 Fe 17.5 17.9 15.9 kij Lane-4 Class-13 66mph 211.3kips ESAL=11.226 7/2/2016 15:14:57 [3518] 5.0 5.1 5.0 40.6 5.1 5.1 15.9 19.4 19.0 20.2 13.7 ki 19.3 19.9 20.0 21.3 20.8 18.9 18.9 Lane-4 Class-13 70mph Overweight. Over GVW. 155.9kips ESAL=13.404 7/5/2016 08:14:50 [3560] 4.7 4.6 35.7 14.1 22.0 24.6 25.3 22.5 23.4 22.1 16.1 kips Lane-4 Class-13 70mph 155.2kips ESAL=9.935 7/5/2016 08:38:18 [4053] Overweight. Over GVW. 47 45 14.7 44 48 17.0 17.2 17.3 18.7 24.6 25.4 16.5 18.5 kips Lane-1 7/5/2016 12:15:33 Class-13 70mph 181.0kips ESAL=5.294 [10822] Overweight. Over GVW 5.1 4.6 4.6 5.0 5.0 13.1 4.5 4.5 17.8 19.6 15.1 15.5 16.0 16.4 16.6 16.9 kips Lane-4 Class-13 64mph 167.8kips ESAL=7.718 7/5/2016 12:42:14 [11708] Overweight, Over GVW. 5.0 4.6 4.6 37.5 4.4 4.2 15.5 14.2 kips 16.3 16.4 17.8 17.2 16.5 26.7 27.7 15.0 Lane-4 Class-13 60mph 204.0kips ESAL=8.068 7/5/2016 13:42:15 [13920] 5.1 5.1 5.1 96.4 5.1 5.1 15.6 4.5 4.6 16.5 16.3 15.9 15.9 15.1 19.0 18.3 18.8 19.8 20.1 12.4 Lane-4 156.6kips ESAL=2.729 7/5/2016 16:09:06 Class-13 57mph [19506] 13.1 15.2 14.3 14.7 13.7 13.3 13.1 12.2 12.0 11.6 9.7 Lane-4 Class-13 69mph 198.6kips ESAL=10.932 7/6/2016 08:26:42 [9089] Overweight, Over GVW. 5.1 14.3 4.7 4.7 36.1 Feet 18.9 21.3 18.0 21.2 19.3 19.1 20.3 21.3 20.1 19.4 kips Lane-4 Class-13 61mph 211.1kips ESAL=8.960 7/6/2016 11:12:13 [13312] 5.1 5.1\_5.1 97.4 5.1 5.0 16.4 4.6 4.6 14.6 15.5 17.5 15.1 15.9 16.6 18.6 19.7 18.4 16.0 ki 19.2 18.6 20.1