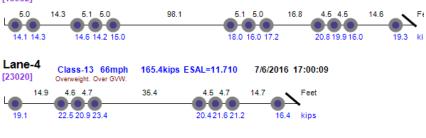

#### Thumbnail Vehicle Data Lane-4 Class-13 68mph 210.8kips ESAL=11.223 7/2/2016 13:31:46 40.5 5.1 51 51 51 51 15.5 21.3 Fe 17.5 17.9 15.9 kij Lane-4 Class-13 66mph 211.3kips ESAL=11.226 7/2/2016 15:14:57 [3518] 5.0 5.1 5.0 40.6 5.1 5.1 15.9 19.4 19.0 20.2 13.7 ki 19.3 19.9 20.0 21.3 20.8 18.9 18.9 Lane-4 Class-13 70mph Overweight. Over GVW. 155.9kips ESAL=13.404 7/5/2016 08:14:50 [3560] 4.7 4.6 35.7 14.1 22.0 24.6 25.3 22.5 23.4 22.1 16.1 kips Lane-4 Class-13 70mph 155.2kips ESAL=9.935 7/5/2016 08:38:18 [4053] Overweight. Over GVW. 47 45 14.7 44 48 17.0 17.2 17.3 18.7 24.6 25.4 16.5 18.5 kips Lane-1 7/5/2016 12:15:33 Class-13 70mph 181.0kips ESAL=5.294 [10822] Overweight. Over GVW 5.1 4.6 4.6 5.0 5.0 13.1 4.5 4.5 17.8 19.6 15.1 15.5 16.0 16.4 16.6 16.9 kips Lane-4 Class-13 64mph 167.8kips ESAL=7.718 7/5/2016 12:42:14 [11708] Overweight, Over GVW. 5.0 4.6 4.6 37.5 4.4 4.2 15.5 14.2 kips 16.3 16.4 17.8 17.2 16.5 26.7 27.7 15.0 Lane-4 Class-13 60mph 204.0kips ESAL=8.068 7/5/2016 13:42:15 [13920] 5.1 5.1 5.1 96.4 5.1 5.1 15.6 4.5 4.6 16.5 16.3 15.9 15.9 15.1 19.0 18.3 18.8 19.8 20.1 12.4 Lane-4 156.6kips ESAL=2.729 7/5/2016 16:09:06 Class-13 57mph [19506] 13.1 15.2 14.3 14.7 13.7 13.3 13.1 12.2 12.0 11.6 9.7 Lane-4 Class-13 69mph 198.6kips ESAL=10.932 7/6/2016 08:26:42 [9089] Overweight, Over GVW. 5.1 14.3 4.7 4.7 36.1 Feet 18.9 21.3 18.0 21.2 19.3 19.1 20.3 21.3 20.1 19.4 kips Lane-4 Class-13 61mph 211.1kips ESAL=8.960 7/6/2016 11:12:13 [13312] 5.1 5.1\_5.1 97.4 5.1 5.0 16.4 4.6 4.6 14.6 15.5 17.5 15.1 15.9 16.6 18.6 19.7 18.4 16.0 ki 19.2 18.6 20.1