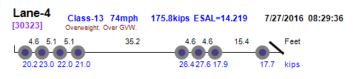

#### Thumbnail Vehicle Data Lane-4 Class-13 59mph 191.0kips ESAL=6.688 7/12/2016 10:55:28 [38697] 5.1 5.0 16.2 4.6 4.6 14.7 Fi 5.0 14.8 5.1 5.1 97.5 17.3 18.4 19.9 18.7 17.3 18.0 16.3 ki 13.0 13.0 12.5 13.9 12.9 Lane-4 [39115] Class-13 70mph Overweight. Over GVW. 168.5kips ESAL=11.821 7/12/2016 11:15:36 5.0 4.7 4.6 35.3 4.6 4.5 19.8 19.5 20.2 19.8 22.7 24.5 24.0 18.1 kips Lane-4 Class-13 55mph 195.5kips ESAL=6.977 7/12/2016 16:39:55 [46792] 98.2 5.1 5.0 16.8 4.5 4.5 14.6 14.3 5.1 5.0 5.1 14.0 14.1 14.7 15.3 15.3 Lane-4 Class-13 56mph 185.4kips ESAL=5.930 7/12/2016 16:57:56 [47265] 5.1 14.3 5.0 5.0 98.2 5.0 5.1 16.3 4.5 4.6 14.6 Fe 16.4 15.7 14.9 18.7 17.0 13.2 19.2 kit 13.8 14.5 14.7 13.9 13.4 Lane-1 Class-13 65mph Overweight. Over GVW. 172.6kips ESAL=4.134 7/13/2016 09:19:30 Photo Not Available 4.5 14.1 4.6 4.5 38.6 4.6 4.5 14.9 4.5 4.5 14.6 15.1 17.0 15.4 13.0 12.7 9.1 15.3 kips 15.3 15.8 14.4 14.6 14.9 Lane-4 Class-13 59mph 184.2kips ESAL=6.559 7/13/2016 10:46:34 5.1 14.7 5.1 5.1 98.0 5.1 5.1 15.4 4.6 4.5 18.4 Lane-4 Class-13 70mph 219.0kips ESAL=16.448 7/13/2016 13:37:03 [63759] 5.1 14.8 5.2 5.1 38.1 5.4 4.6 4.6 13.3 17.0 22.6 21.5 22.9 21.7 16.3 27.0 26.1 21.0 23.2 kips Lane-3 Class-13 65mph 171.8kips ESAL=14.006 7/13/2016 14:46:41 [542] Overweight. Over GVW. 4.6 4.5 13.9 Feet 14.3 4.7 4.7 34.9 17.2 21.2 23.1 25.5 24.0 24.7 15.0 21.1 kips Lane-4 Class-13 59mph 188.3kips ESAL=12.107 7/13/2016 18:55:30 Photo Not Available [6665] 4.6 4.6 34.0 4.1 13.4 4.4 4.3 20.0 20.7 21.2 12.5 13.0 12.7 Lane-1 Class-13 70mph 176.9kips ESAL=7.824 7/13/2016 20:15:18 Photo Not Available [7906]