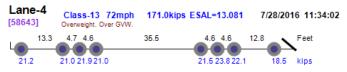

### Thumbnail Vehicle Data Lane-4 Class-13 62mph 165.7kips ESAL=5.860 7/28/2016 16:24:11 [2744] 14.2 5.1 78.0 5.1 5.1 16.1 4.7 4.6 14.5 Feet 19.0 19.8 19.3 19.2 16.9 15.9 15.7 16.1 10.4 13.5 kips Lane-4 Class-13 60mph 164.5kips ESAL=9.815 7/28/2016 16:32:31 [3038] Overweight. Over GVW. 14.4 \_4.6\_4.7\_ 35.9 19.8 20.9 21.3 20.0 24.0 22.4 18.6 17.5 kips Lane-4 Class-13 60mph 224.6kips ESAL=11.195 7/28/2016 19:52:40 Photo Not Available [8255] 14.8 5.1 5.0 84.6 5.1 5.0 15.0 4.6 4.5 16.7 5.1 Lane-4 Class-13 60mph 225.8kips ESAL=12.796 7/28/2016 20:01:43 [8411] 5.1 14.7 5.1 5.1 84.9 5.1 5.1 14.8 5.1 5.0 16.1 F 18.7 14.8 15.6 16.2 17.5 19.0 19.4 19.4 24.9 25.8 16.0 18.3 ki Lane-4 Class-13 60mph 202.5kips ESAL=8.558 7/29/2016 15:37:13 5.1 14.2 5.1 5.1 85.3 5.1 5.1 15.3 4.5 4.6 14.8 [31193] 13.4 15.5 15.5 14.8 13.8 17.9 17.4 17.6 20.1 20.0 15.5 21.1 kip Lane-4 Class-13 60mph 181.5kips ESAL=5.131 7/29/2016 16:26:50 [33349] 5.1 16.3 5.0 5.1 72.4 5.1 5.0 16.9 4.6 4.5 14.9 Lane-4 Class-13 65mph 167.7kips ESAL=12.443 7/30/2016 06:43:58 [46178] \_ 14.1 \_ 4.6\_ 4.6\_ 43.9 4.6 4.5 18.0 Feet 23.3 24.9 16.3 19.0 kips 21.0 20.5 21.5 21.2 Lane-4 Class-13 60mph 210.7kips ESAL=12.239 7/30/2016 10:30:53 Overweight. Over GVW. 4.6 4.7 4.7 4.6 4.7 16.8 5.0 13.7 4.6 14.2 Feet 22.0 22.5 23.5 21.6 21.5 22.0 20.8 20.4 10.9 10.9 14.7 kips