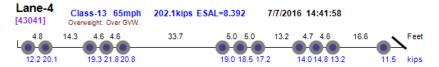

#### Thumbnail Vehicle Data Lane-4 Class-13 59mph 191.0kips ESAL=6.688 7/12/2016 10:55:28 [38697] 5.1 5.0 16.2 4.6 4.6 14.7 Fi 5.0 14.8 5.1 5.1 97.5 17.3 18.4 19.9 18.7 17.3 18.0 16.3 ki 13.0 13.0 12.5 13.9 12.9 Lane-4 [39115] Class-13 70mph Overweight. Over GVW. 168.5kips ESAL=11.821 7/12/2016 11:15:36 5.0 4.7 4.6 35.3 4.6 4.5 19.8 19.5 20.2 19.8 22.7 24.5 24.0 18.1 kips Lane-4 Class-13 55mph 195.5kips ESAL=6.977 7/12/2016 16:39:55 [46792] 98.2 5.1 5.0 16.8 4.5 4.5 14.6 14.3 5.1 5.0 5.1 14.0 14.1 14.7 15.3 15.3 Lane-4 Class-13 56mph 185.4kips ESAL=5.930 7/12/2016 16:57:56 [47265] 5.1 14.3 5.0 5.0 98.2 5.0 5.1 16.3 4.5 4.6 14.6 Fe 16.4 15.7 14.9 18.7 17.0 13.2 19.2 kit 13.8 14.5 14.7 13.9 13.4 Lane-1 Class-13 65mph Overweight. Over GVW. 172.6kips ESAL=4.134 7/13/2016 09:19:30 Photo Not Available 4.5 14.1 4.6 4.5 38.6 4.6 4.5 14.9 4.5 4.5 14.6 15.1 17.0 15.4 13.0 12.7 9.1 15.3 kips 15.3 15.8 14.4 14.6 14.9 Lane-4 Class-13 59mph 184.2kips ESAL=6.559 7/13/2016 10:46:34 5.1 14.7 5.1 5.1 98.0 5.1 5.1 15.4 4.6 4.5 18.4 Lane-4 Class-13 70mph 219.0kips ESAL=16.448 7/13/2016 13:37:03 [63759] 5.1 14.8 5.2 5.1 38.1 5.4 4.6 4.6 13.3 17.0 22.6 21.5 22.9 21.7 16.3 27.0 26.1 21.0 23.2 kips Lane-3 Class-13 65mph 171.8kips ESAL=14.006 7/13/2016 14:46:41 [542] Overweight. Over GVW. 4.6 4.5 13.9 Feet 14.3 4.7 4.7 34.9 17.2 21.2 23.1 25.5 24.0 24.7 15.0 21.1 kips Lane-4 Class-13 59mph 188.3kips ESAL=12.107 7/13/2016 18:55:30 Photo Not Available [6665] 4.6 4.6 34.0 4.1 13.4 4.4 4.3 20.0 20.7 21.2 12.5 13.0 12.7 Lane-1 Class-13 70mph 176.9kips ESAL=7.824 7/13/2016 20:15:18 Photo Not Available [7906]