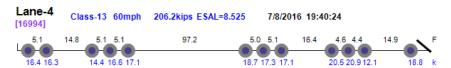

#### Thumbnail Vehicle Data Lane-4 Class-13 70mph 159.6kips ESAL=11.393 7/17/2016 15:55:18 [46383] Overweight. Over GVW. 4.6 4.8 13.8 Feet 14.5 4.6 4.6 35.2 12.1 24.123.3 23.5 19.0 19.8 22.3 15.5 kips Lane-4 [60588] Class-13 66mph Overweight. Over GVW. 156.7kips ESAL=16.403 7/18/2016 07:13:02 4.7 4.4 13.1 Feet 37.3 27.2 28.3 28.0 21.6 22.3 12.6 16.7 kips Lane-4 Class-13 75mph 171.7kips ESAL=13.783 7/18/2016 09:38:51 Overweight. Over GVW. 14.9 4.6 4.4 12.0 Feet 4.7 4.6 35.5 Lane-4 [8795] Class-13 58mph Overweight. Over GVW. 215.4kips ESAL=12.622 7/18/2016 15:50:12 22.8 24.0 20.8 21.2 11.7 18.7 kips 19.1 19.4 19.9 19.4 18.6 Lane-4 Class-13 65mph Overweight. Over GVW. 220.4kips ESAL=13.154 7/18/2016 16:03:11 4.6\_4.7\_ 16.1 4.6\_ 17.2 20.3 22.0 22.0 21.7 20.9 18.7 18.1 18.7 19.8 20.4 Lane-4 Class-13 61mph Overweight. Over GVW. 185.6kips ESAL=8.759 7/18/2016 16:10:16 14.3 5.0 4.0 5.1 14.7 4.5 4.6 17.4 5.1 20.3 20.3 20.2 21.0 19.2 20.1 Lane-1 Class-13 70mph Overweight. Over GVW. 194.2kips ESAL=8.272 7/18/2016 17:20:33 14.0 \_ 5.0 \_ 5.0 \_ 38.5 5.0\_4.9\_ 16.1 4.5\_ 20.9 4.9\_ 000 15.3 17.4 15.3 18.4 18.7 20.1 15.1 19.6 20.8 20.4 13.1 kips Lane-1 Class-13 69mph 219.9kips ESAL=17.020 7/19/2016 08:57:16 [20984] 14.8 5.0 5.0 35.7 5.0\_4.9\_ 11.0 \_4.5\_4.5\_ 16.8 14.5 13.0 24.6 27.0 30.4 22.2 22.4 18.1 12.3 11.3 10.3 13.9 kips Lane-4 Class-13 59mph 203.2kips ESAL=7.928 7/19/2016 16:12:04 14.3 5.1 5.0 98.3 Photo Not Available [31358] 5.1 5.0 16.9 5.1 L 16.9 4.5 4.5 14.7 15.6 16.8 16.2 15.7 15.8 Lane-1 Class-13 60mph Overweight. Over GVW. 184.6kips ESAL=7.603 7/19/2016 17:54:43