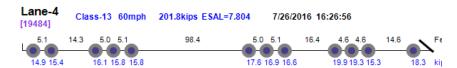

### Thumbnail Vehicle Data Lane-4 Class-13 62mph 165.7kips ESAL=5.860 7/28/2016 16:24:11 [2744] 14.2 5.1 78.0 5.1 5.1 16.1 4.7 4.6 14.5 Feet 19.0 19.8 19.3 19.2 16.9 15.9 15.7 16.1 10.4 13.5 kips Lane-4 Class-13 60mph 164.5kips ESAL=9.815 7/28/2016 16:32:31 [3038] Overweight. Over GVW. 14.4 \_4.6\_4.7\_ 35.9 19.8 20.9 21.3 20.0 24.0 22.4 18.6 17.5 kips Lane-4 Class-13 60mph 224.6kips ESAL=11.195 7/28/2016 19:52:40 Photo Not Available [8255] 14.8 5.1 5.0 84.6 5.1 5.0 15.0 4.6 4.5 16.7 5.1 Lane-4 Class-13 60mph 225.8kips ESAL=12.796 7/28/2016 20:01:43 [8411] 5.1 14.7 5.1 5.1 84.9 5.1 5.1 14.8 5.1 5.0 16.1 F 18.7 14.8 15.6 16.2 17.5 19.0 19.4 19.4 24.9 25.8 16.0 18.3 ki Lane-4 Class-13 60mph 202.5kips ESAL=8.558 7/29/2016 15:37:13 5.1 14.2 5.1 5.1 85.3 5.1 5.1 15.3 4.5 4.6 14.8 [31193] 13.4 15.5 15.5 14.8 13.8 17.9 17.4 17.6 20.1 20.0 15.5 21.1 kip Lane-4 Class-13 60mph 181.5kips ESAL=5.131 7/29/2016 16:26:50 [33349] 5.1 16.3 5.0 5.1 72.4 5.1 5.0 16.9 4.6 4.5 14.9 Lane-4 Class-13 65mph 167.7kips ESAL=12.443 7/30/2016 06:43:58 [46178] \_ 14.1 \_ 4.6\_ 4.6\_ 43.9 4.6 4.5 18.0 Feet 23.3 24.9 16.3 19.0 kips 21.0 20.5 21.5 21.2 Lane-4 Class-13 60mph 210.7kips ESAL=12.239 7/30/2016 10:30:53 Overweight. Over GVW. 4.6 4.7 4.7 4.6 4.7 16.8 5.0 13.7 4.6 14.2 Feet 22.0 22.5 23.5 21.6 21.5 22.0 20.8 20.4 10.9 10.9 14.7 kips