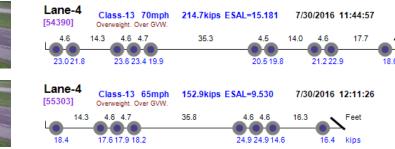

### Thumbnail Vehicle Data Lane-4 Class-13 62mph 165.7kips ESAL=5.860 7/28/2016 16:24:11 [2744] 14.2 5.1 78.0 5.1 5.1 16.1 4.7 4.6 14.5 Feet 19.0 19.8 19.3 19.2 16.9 15.9 15.7 16.1 10.4 13.5 kips Lane-4 Class-13 60mph 164.5kips ESAL=9.815 7/28/2016 16:32:31 [3038] Overweight. Over GVW. 14.4 \_4.6\_4.7\_ 35.9 19.8 20.9 21.3 20.0 24.0 22.4 18.6 17.5 kips Lane-4 Class-13 60mph 224.6kips ESAL=11.195 7/28/2016 19:52:40 Photo Not Available [8255] 14.8 5.1 5.0 84.6 5.1 5.0 15.0 4.6 4.5 16.7 5.1 Lane-4 Class-13 60mph 225.8kips ESAL=12.796 7/28/2016 20:01:43 [8411] 5.1 14.7 5.1 5.1 84.9 5.1 5.1 14.8 5.1 5.0 16.1 F 18.7 14.8 15.6 16.2 17.5 19.0 19.4 19.4 24.9 25.8 16.0 18.3 ki Lane-4 Class-13 60mph 202.5kips ESAL=8.558 7/29/2016 15:37:13 5.1 14.2 5.1 5.1 85.3 5.1 5.1 15.3 4.5 4.6 14.8 [31193] 13.4 15.5 15.5 14.8 13.8 17.9 17.4 17.6 20.1 20.0 15.5 21.1 kip Lane-4 Class-13 60mph 181.5kips ESAL=5.131 7/29/2016 16:26:50 [33349] 5.1 16.3 5.0 5.1 72.4 5.1 5.0 16.9 4.6 4.5 14.9 Lane-4 Class-13 65mph 167.7kips ESAL=12.443 7/30/2016 06:43:58 [46178] \_ 14.1 \_ 4.6\_ 4.6\_ 43.9 4.6 4.5 18.0 Feet 23.3 24.9 16.3 19.0 kips 21.0 20.5 21.5 21.2 Lane-4 Class-13 60mph 210.7kips ESAL=12.239 7/30/2016 10:30:53 Overweight. Over GVW. 4.6 4.7 4.7 4.6 4.7 16.8 5.0 13.7 4.6 14.2 Feet 22.0 22.5 23.5 21.6 21.5 22.0 20.8 20.4 10.9 10.9 14.7 kips