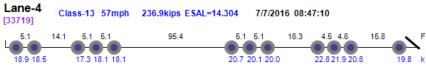

#### Thumbnail Vehicle Data Lane-4 Class-13 68mph 210.8kips ESAL=11.223 7/2/2016 13:31:46 40.5 5.1 51 51 51 51 15.5 21.3 Fe 17.5 17.9 15.9 kij Lane-4 Class-13 66mph 211.3kips ESAL=11.226 7/2/2016 15:14:57 [3518] 5.0 5.1 5.0 40.6 5.1 5.1 15.9 19.4 19.0 20.2 13.7 ki 19.3 19.9 20.0 21.3 20.8 18.9 18.9 Lane-4 Class-13 70mph Overweight. Over GVW. 155.9kips ESAL=13.404 7/5/2016 08:14:50 [3560] 4.7 4.6 35.7 14.1 22.0 24.6 25.3 22.5 23.4 22.1 16.1 kips Lane-4 Class-13 70mph 155.2kips ESAL=9.935 7/5/2016 08:38:18 [4053] Overweight. Over GVW. 47 45 14.7 44 48 17.0 17.2 17.3 18.7 24.6 25.4 16.5 18.5 kips Lane-1 7/5/2016 12:15:33 Class-13 70mph 181.0kips ESAL=5.294 [10822] Overweight. Over GVW 5.1 4.6 4.6 5.0 5.0 13.1 4.5 4.5 17.8 19.6 15.1 15.5 16.0 16.4 16.6 16.9 kips Lane-4 Class-13 64mph 167.8kips ESAL=7.718 7/5/2016 12:42:14 [11708] Overweight, Over GVW. 5.0 4.6 4.6 37.5 4.4 4.2 15.5 14.2 kips 16.3 16.4 17.8 17.2 16.5 26.7 27.7 15.0 Lane-4 Class-13 60mph 204.0kips ESAL=8.068 7/5/2016 13:42:15 [13920] 5.1 5.1 5.1 96.4 5.1 5.1 15.6 4.5 4.6 16.5 16.3 15.9 15.9 15.1 19.0 18.3 18.8 19.8 20.1 12.4 Lane-4 156.6kips ESAL=2.729 7/5/2016 16:09:06 Class-13 57mph [19506] 13.1 15.2 14.3 14.7 13.7 13.3 13.1 12.2 12.0 11.6 9.7 Lane-4 Class-13 69mph 198.6kips ESAL=10.932 7/6/2016 08:26:42 [9089] Overweight, Over GVW. 5.1 14.3 4.7 4.7 36.1 Feet 18.9 21.3 18.0 21.2 19.3 19.1 20.3 21.3 20.1 19.4 kips Lane-4 Class-13 61mph 211.1kips ESAL=8.960 7/6/2016 11:12:13 [13312] 5.1 5.1\_5.1 97.4 5.1 5.0 16.4 4.6 4.6 14.6 15.5 17.5 15.1 15.9 16.6 18.6 19.7 18.4 16.0 ki 19.2 18.6 20.1