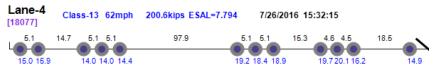

### Thumbnail Vehicle Data Lane-4 Class-13 62mph 165.7kips ESAL=5.860 7/28/2016 16:24:11 [2744] 14.2 5.1 78.0 5.1 5.1 16.1 4.7 4.6 14.5 Feet 19.0 19.8 19.3 19.2 16.9 15.9 15.7 16.1 10.4 13.5 kips Lane-4 Class-13 60mph 164.5kips ESAL=9.815 7/28/2016 16:32:31 [3038] Overweight. Over GVW. 14.4 \_4.6\_4.7\_ 35.9 19.8 20.9 21.3 20.0 24.0 22.4 18.6 17.5 kips Lane-4 Class-13 60mph 224.6kips ESAL=11.195 7/28/2016 19:52:40 Photo Not Available [8255] 14.8 5.1 5.0 84.6 5.1 5.0 15.0 4.6 4.5 16.7 5.1 Lane-4 Class-13 60mph 225.8kips ESAL=12.796 7/28/2016 20:01:43 [8411] 5.1 14.7 5.1 5.1 84.9 5.1 5.1 14.8 5.1 5.0 16.1 F 18.7 14.8 15.6 16.2 17.5 19.0 19.4 19.4 24.9 25.8 16.0 18.3 ki Lane-4 Class-13 60mph 202.5kips ESAL=8.558 7/29/2016 15:37:13 5.1 14.2 5.1 5.1 85.3 5.1 5.1 15.3 4.5 4.6 14.8 [31193] 13.4 15.5 15.5 14.8 13.8 17.9 17.4 17.6 20.1 20.0 15.5 21.1 kip Lane-4 Class-13 60mph 181.5kips ESAL=5.131 7/29/2016 16:26:50 [33349] 5.1 16.3 5.0 5.1 72.4 5.1 5.0 16.9 4.6 4.5 14.9 Lane-4 Class-13 65mph 167.7kips ESAL=12.443 7/30/2016 06:43:58 [46178] \_ 14.1 \_ 4.6\_ 4.6\_ 43.9 4.6 4.5 18.0 Feet 23.3 24.9 16.3 19.0 kips 21.0 20.5 21.5 21.2 Lane-4 Class-13 60mph 210.7kips ESAL=12.239 7/30/2016 10:30:53 Overweight. Over GVW. 4.6 4.7 4.7 4.6 4.7 16.8 5.0 13.7 4.6 14.2 Feet 22.0 22.5 23.5 21.6 21.5 22.0 20.8 20.4 10.9 10.9 14.7 kips