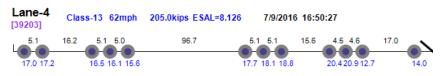

### Thumbnail Vehicle Data Lane-4 Class-13 62mph 165.7kips ESAL=5.860 7/28/2016 16:24:11 [2744] 14.2 5.1 78.0 5.1 5.1 16.1 4.7 4.6 14.5 Feet 19.0 19.8 19.3 19.2 16.9 15.9 15.7 16.1 10.4 13.5 kips Lane-4 Class-13 60mph 164.5kips ESAL=9.815 7/28/2016 16:32:31 [3038] Overweight. Over GVW. 14.4 \_4.6\_4.7\_ 35.9 19.8 20.9 21.3 20.0 24.0 22.4 18.6 17.5 kips Lane-4 Class-13 60mph 224.6kips ESAL=11.195 7/28/2016 19:52:40 Photo Not Available [8255] 14.8 5.1 5.0 84.6 5.1 5.0 15.0 4.6 4.5 16.7 5.1 Lane-4 Class-13 60mph 225.8kips ESAL=12.796 7/28/2016 20:01:43 [8411] 5.1 14.7 5.1 5.1 84.9 5.1 5.1 14.8 5.1 5.0 16.1 F 18.7 14.8 15.6 16.2 17.5 19.0 19.4 19.4 24.9 25.8 16.0 18.3 ki Lane-4 Class-13 60mph 202.5kips ESAL=8.558 7/29/2016 15:37:13 5.1 14.2 5.1 5.1 85.3 5.1 5.1 15.3 4.5 4.6 14.8 [31193] 13.4 15.5 15.5 14.8 13.8 17.9 17.4 17.6 20.1 20.0 15.5 21.1 kip Lane-4 Class-13 60mph 181.5kips ESAL=5.131 7/29/2016 16:26:50 [33349] 5.1 16.3 5.0 5.1 72.4 5.1 5.0 16.9 4.6 4.5 14.9 Lane-4 Class-13 65mph 167.7kips ESAL=12.443 7/30/2016 06:43:58 [46178] \_ 14.1 \_ 4.6\_ 4.6\_ 43.9 4.6 4.5 18.0 Feet 23.3 24.9 16.3 19.0 kips 21.0 20.5 21.5 21.2 Lane-4 Class-13 60mph 210.7kips ESAL=12.239 7/30/2016 10:30:53 Overweight. Over GVW. 4.6 4.7 4.7 4.6 4.7 16.8 5.0 13.7 4.6 14.2 Feet 22.0 22.5 23.5 21.6 21.5 22.0 20.8 20.4 10.9 10.9 14.7 kips