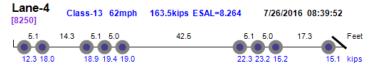

### Thumbnail Vehicle Data Lane-4 Class-13 62mph 165.7kips ESAL=5.860 7/28/2016 16:24:11 [2744] 14.2 5.1 78.0 5.1 5.1 16.1 4.7 4.6 14.5 Feet 19.0 19.8 19.3 19.2 16.9 15.9 15.7 16.1 10.4 13.5 kips Lane-4 Class-13 60mph 164.5kips ESAL=9.815 7/28/2016 16:32:31 [3038] Overweight. Over GVW. 14.4 \_4.6\_4.7\_ 35.9 19.8 20.9 21.3 20.0 24.0 22.4 18.6 17.5 kips Lane-4 Class-13 60mph 224.6kips ESAL=11.195 7/28/2016 19:52:40 Photo Not Available [8255] 14.8 5.1 5.0 84.6 5.1 5.0 15.0 4.6 4.5 16.7 5.1 Lane-4 Class-13 60mph 225.8kips ESAL=12.796 7/28/2016 20:01:43 [8411] 5.1 14.7 5.1 5.1 84.9 5.1 5.1 14.8 5.1 5.0 16.1 F 18.7 14.8 15.6 16.2 17.5 19.0 19.4 19.4 24.9 25.8 16.0 18.3 ki Lane-4 Class-13 60mph 202.5kips ESAL=8.558 7/29/2016 15:37:13 5.1 14.2 5.1 5.1 85.3 5.1 5.1 15.3 4.5 4.6 14.8 [31193] 13.4 15.5 15.5 14.8 13.8 17.9 17.4 17.6 20.1 20.0 15.5 21.1 kip Lane-4 Class-13 60mph 181.5kips ESAL=5.131 7/29/2016 16:26:50 [33349] 5.1 16.3 5.0 5.1 72.4 5.1 5.0 16.9 4.6 4.5 14.9 Lane-4 Class-13 65mph 167.7kips ESAL=12.443 7/30/2016 06:43:58 [46178] \_ 14.1 \_ 4.6\_ 4.6\_ 43.9 4.6 4.5 18.0 Feet 23.3 24.9 16.3 19.0 kips 21.0 20.5 21.5 21.2 Lane-4 Class-13 60mph 210.7kips ESAL=12.239 7/30/2016 10:30:53 Overweight. Over GVW. 4.6 4.7 4.7 4.6 4.7 16.8 5.0 13.7 4.6 14.2 Feet 22.0 22.5 23.5 21.6 21.5 22.0 20.8 20.4 10.9 10.9 14.7 kips