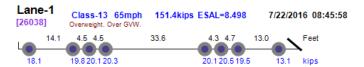

#### Thumbnail Vehicle Data Lane-4 Class-13 68mph 210.8kips ESAL=11.223 7/2/2016 13:31:46 40.5 5.1 51 51 51 51 15.5 21.3 Fe 17.5 17.9 15.9 kij Lane-4 Class-13 66mph 211.3kips ESAL=11.226 7/2/2016 15:14:57 [3518] 5.0 5.1 5.0 40.6 5.1 5.1 15.9 19.4 19.0 20.2 13.7 ki 19.3 19.9 20.0 21.3 20.8 18.9 18.9 Lane-4 Class-13 70mph Overweight. Over GVW. 155.9kips ESAL=13.404 7/5/2016 08:14:50 [3560] 4.7 4.6 35.7 14.1 22.0 24.6 25.3 22.5 23.4 22.1 16.1 kips Lane-4 Class-13 70mph 155.2kips ESAL=9.935 7/5/2016 08:38:18 [4053] Overweight. Over GVW. 47 45 14.7 44 48 17.0 17.2 17.3 18.7 24.6 25.4 16.5 18.5 kips Lane-1 7/5/2016 12:15:33 Class-13 70mph 181.0kips ESAL=5.294 [10822] Overweight. Over GVW 5.1 4.6 4.6 5.0 5.0 13.1 4.5 4.5 17.8 19.6 15.1 15.5 16.0 16.4 16.6 16.9 kips Lane-4 Class-13 64mph 167.8kips ESAL=7.718 7/5/2016 12:42:14 [11708] Overweight, Over GVW. 5.0 4.6 4.6 37.5 4.4 4.2 15.5 14.2 kips 16.3 16.4 17.8 17.2 16.5 26.7 27.7 15.0 Lane-4 Class-13 60mph 204.0kips ESAL=8.068 7/5/2016 13:42:15 [13920] 5.1 5.1 5.1 96.4 5.1 5.1 15.6 4.5 4.6 16.5 16.3 15.9 15.9 15.1 19.0 18.3 18.8 19.8 20.1 12.4 Lane-4 156.6kips ESAL=2.729 7/5/2016 16:09:06 Class-13 57mph [19506] 13.1 15.2 14.3 14.7 13.7 13.3 13.1 12.2 12.0 11.6 9.7 Lane-4 Class-13 69mph 198.6kips ESAL=10.932 7/6/2016 08:26:42 [9089] Overweight, Over GVW. 5.1 14.3 4.7 4.7 36.1 Feet 18.9 21.3 18.0 21.2 19.3 19.1 20.3 21.3 20.1 19.4 kips Lane-4 Class-13 61mph 211.1kips ESAL=8.960 7/6/2016 11:12:13 [13312] 5.1 5.1\_5.1 97.4 5.1 5.0 16.4 4.6 4.6 14.6 15.5 17.5 15.1 15.9 16.6 18.6 19.7 18.4 16.0 ki 19.2 18.6 20.1