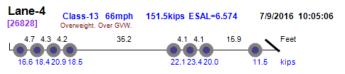

#### Thumbnail Vehicle Data Lane-4 Class-13 68mph 210.8kips ESAL=11.223 7/2/2016 13:31:46 40.5 5.1 51 51 51 51 15.5 21.3 Fe 17.5 17.9 15.9 kij Lane-4 Class-13 66mph 211.3kips ESAL=11.226 7/2/2016 15:14:57 [3518] 5.0 5.1 5.0 40.6 5.1 5.1 15.9 19.4 19.0 20.2 13.7 ki 19.3 19.9 20.0 21.3 20.8 18.9 18.9 Lane-4 Class-13 70mph Overweight. Over GVW. 155.9kips ESAL=13.404 7/5/2016 08:14:50 [3560] 4.7 4.6 35.7 14.1 22.0 24.6 25.3 22.5 23.4 22.1 16.1 kips Lane-4 Class-13 70mph 155.2kips ESAL=9.935 7/5/2016 08:38:18 [4053] Overweight. Over GVW. 47 45 14.7 44 48 17.0 17.2 17.3 18.7 24.6 25.4 16.5 18.5 kips Lane-1 7/5/2016 12:15:33 Class-13 70mph 181.0kips ESAL=5.294 [10822] Overweight. Over GVW 5.1 4.6 4.6 5.0 5.0 13.1 4.5 4.5 17.8 19.6 15.1 15.5 16.0 16.4 16.6 16.9 kips Lane-4 Class-13 64mph 167.8kips ESAL=7.718 7/5/2016 12:42:14 [11708] Overweight, Over GVW. 5.0 4.6 4.6 37.5 4.4 4.2 15.5 14.2 kips 16.3 16.4 17.8 17.2 16.5 26.7 27.7 15.0 Lane-4 Class-13 60mph 204.0kips ESAL=8.068 7/5/2016 13:42:15 [13920] 5.1 5.1 5.1 96.4 5.1 5.1 15.6 4.5 4.6 16.5 16.3 15.9 15.9 15.1 19.0 18.3 18.8 19.8 20.1 12.4 Lane-4 156.6kips ESAL=2.729 7/5/2016 16:09:06 Class-13 57mph [19506] 13.1 15.2 14.3 14.7 13.7 13.3 13.1 12.2 12.0 11.6 9.7 Lane-4 Class-13 69mph 198.6kips ESAL=10.932 7/6/2016 08:26:42 [9089] Overweight, Over GVW. 5.1 14.3 4.7 4.7 36.1 Feet 18.9 21.3 18.0 21.2 19.3 19.1 20.3 21.3 20.1 19.4 kips Lane-4 Class-13 61mph 211.1kips ESAL=8.960 7/6/2016 11:12:13 [13312] 5.1 5.1\_5.1 97.4 5.1 5.0 16.4 4.6 4.6 14.6 15.5 17.5 15.1 15.9 16.6 18.6 19.7 18.4 16.0 ki 19.2 18.6 20.1