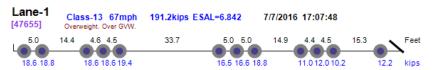

#### Thumbnail Vehicle Data Lane-4 Class-13 59mph 191.0kips ESAL=6.688 7/12/2016 10:55:28 [38697] 5.1 5.0 16.2 4.6 4.6 14.7 Fi 5.0 14.8 5.1 5.1 97.5 17.3 18.4 19.9 18.7 17.3 18.0 16.3 ki 13.0 13.0 12.5 13.9 12.9 Lane-4 [39115] Class-13 70mph Overweight. Over GVW. 168.5kips ESAL=11.821 7/12/2016 11:15:36 5.0 4.7 4.6 35.3 4.6 4.5 19.8 19.5 20.2 19.8 22.7 24.5 24.0 18.1 kips Lane-4 Class-13 55mph 195.5kips ESAL=6.977 7/12/2016 16:39:55 [46792] 98.2 5.1 5.0 16.8 4.5 4.5 14.6 14.3 5.1 5.0 5.1 14.0 14.1 14.7 15.3 15.3 Lane-4 Class-13 56mph 185.4kips ESAL=5.930 7/12/2016 16:57:56 [47265] 5.1 14.3 5.0 5.0 98.2 5.0 5.1 16.3 4.5 4.6 14.6 Fe 16.4 15.7 14.9 18.7 17.0 13.2 19.2 kit 13.8 14.5 14.7 13.9 13.4 Lane-1 Class-13 65mph Overweight. Over GVW. 172.6kips ESAL=4.134 7/13/2016 09:19:30 Photo Not Available 4.5 14.1 4.6 4.5 38.6 4.6 4.5 14.9 4.5 4.5 14.6 15.1 17.0 15.4 13.0 12.7 9.1 15.3 kips 15.3 15.8 14.4 14.6 14.9 Lane-4 Class-13 59mph 184.2kips ESAL=6.559 7/13/2016 10:46:34 5.1 14.7 5.1 5.1 98.0 5.1 5.1 15.4 4.6 4.5 18.4 Lane-4 Class-13 70mph 219.0kips ESAL=16.448 7/13/2016 13:37:03 [63759] 5.1 14.8 5.2 5.1 38.1 5.4 4.6 4.6 13.3 17.0 22.6 21.5 22.9 21.7 16.3 27.0 26.1 21.0 23.2 kips Lane-3 Class-13 65mph 171.8kips ESAL=14.006 7/13/2016 14:46:41 [542] Overweight. Over GVW. 4.6 4.5 13.9 Feet 14.3 4.7 4.7 34.9 17.2 21.2 23.1 25.5 24.0 24.7 15.0 21.1 kips Lane-4 Class-13 59mph 188.3kips ESAL=12.107 7/13/2016 18:55:30 Photo Not Available [6665] 4.6 4.6 34.0 4.1 13.4 4.4 4.3 20.0 20.7 21.2 12.5 13.0 12.7 Lane-1 Class-13 70mph 176.9kips ESAL=7.824 7/13/2016 20:15:18 Photo Not Available [7906]