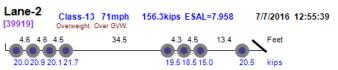

#### Thumbnail Vehicle Data Lane-4 Class-13 68mph 210.8kips ESAL=11.223 7/2/2016 13:31:46 40.5 5.1 51 51 51 51 15.5 21.3 Fe 17.5 17.9 15.9 kij Lane-4 Class-13 66mph 211.3kips ESAL=11.226 7/2/2016 15:14:57 [3518] 5.0 5.1 5.0 40.6 5.1 5.1 15.9 19.4 19.0 20.2 13.7 ki 19.3 19.9 20.0 21.3 20.8 18.9 18.9 Lane-4 Class-13 70mph Overweight. Over GVW. 155.9kips ESAL=13.404 7/5/2016 08:14:50 [3560] 4.7 4.6 35.7 14.1 22.0 24.6 25.3 22.5 23.4 22.1 16.1 kips Lane-4 Class-13 70mph 155.2kips ESAL=9.935 7/5/2016 08:38:18 [4053] Overweight. Over GVW. 47 45 14.7 44 48 17.0 17.2 17.3 18.7 24.6 25.4 16.5 18.5 kips Lane-1 7/5/2016 12:15:33 Class-13 70mph 181.0kips ESAL=5.294 [10822] Overweight. Over GVW 5.1 4.6 4.6 5.0 5.0 13.1 4.5 4.5 17.8 19.6 15.1 15.5 16.0 16.4 16.6 16.9 kips Lane-4 Class-13 64mph 167.8kips ESAL=7.718 7/5/2016 12:42:14 [11708] Overweight, Over GVW. 5.0 4.6 4.6 37.5 4.4 4.2 15.5 14.2 kips 16.3 16.4 17.8 17.2 16.5 26.7 27.7 15.0 Lane-4 Class-13 60mph 204.0kips ESAL=8.068 7/5/2016 13:42:15 [13920] 5.1 5.1 5.1 96.4 5.1 5.1 15.6 4.5 4.6 16.5 16.3 15.9 15.9 15.1 19.0 18.3 18.8 19.8 20.1 12.4 Lane-4 156.6kips ESAL=2.729 7/5/2016 16:09:06 Class-13 57mph [19506] 13.1 15.2 14.3 14.7 13.7 13.3 13.1 12.2 12.0 11.6 9.7 Lane-4 Class-13 69mph 198.6kips ESAL=10.932 7/6/2016 08:26:42 [9089] Overweight, Over GVW. 5.1 14.3 4.7 4.7 36.1 Feet 18.9 21.3 18.0 21.2 19.3 19.1 20.3 21.3 20.1 19.4 kips Lane-4 Class-13 61mph 211.1kips ESAL=8.960 7/6/2016 11:12:13 [13312] 5.1 5.1\_5.1 97.4 5.1 5.0 16.4 4.6 4.6 14.6 15.5 17.5 15.1 15.9 16.6 18.6 19.7 18.4 16.0 ki 19.2 18.6 20.1