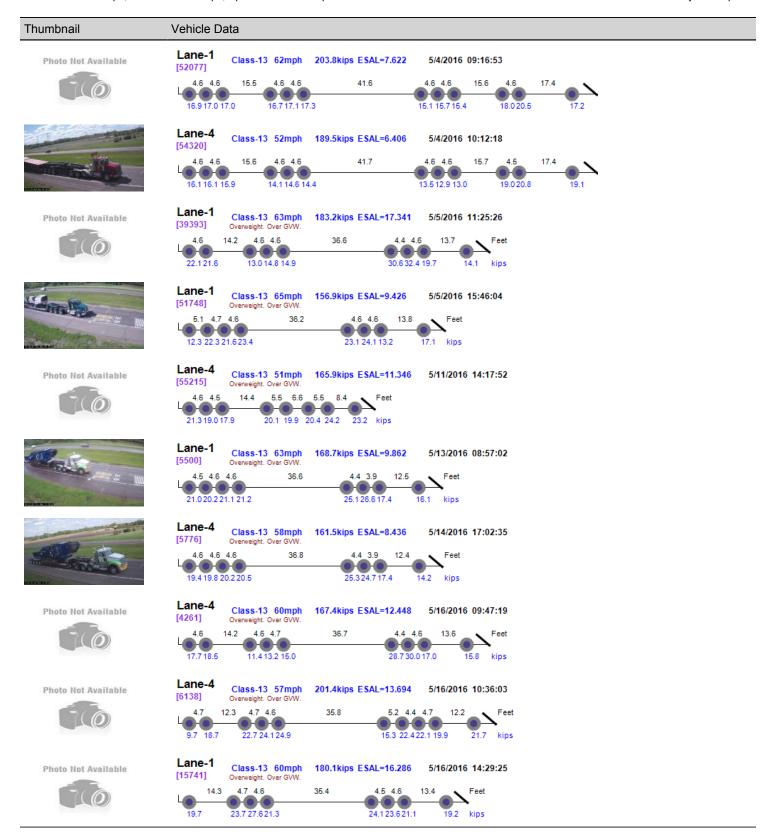

## Thumbnail Vehicle Data Lane-1 Class-13 65mph 183.7kips ESAL=16.463 5/17/2016 06:38:54 [41096] Overweight. Over GVW. 4.5 4.7 14.2 Feet 4.6 4.6 4.6 L 35.5 23.9 24.2 24.4 25.2 25.625.718.4 16.4 kips Lane-4 Class-13 44mph 170.0kips ESAL=13.449 5/17/2016 09:43:58 14.4 5.4 6.6 5.5 8.4 Feet 21.9 20.4 17.3 21.6 19.1 20.4 22.2 27.1 kips Lane-1 Class-13 68mph 205.9kips ESAL=20.852 5/18/2016 09:40:21 [33558] Overweight. Over GVW. 4.6 4.6 4.8 36.1 4.4 4.5 13.4 Feet 24.4 24.9 24.8 25.6 Lane-4 Class-13 58mph 189.6kips ESAL=15.686 5/19/2016 11:45:40 Photo Not Available [21951] Overweight. Over GVW. 4.7 4.6 4.6 35.2 14.6 4.5 4.5 12.1 Feet 28.8 29.4 9.8 21.0 kips 15.2 20.1 20.6 22.3 22.4 Lane-1 Class-13 65mph Overweight. Over GVW. 168.5kips ESAL=12.780 5/20/2016 09:36:04 Photo Not Available 23.2 23.7 20.8 18.0 kips 20.5 20.2 20.3 22.0 Lane-1 Class-13 61mph 197.6kips ESAL=23.090 5/23/2016 15:22:24 [17073] Overweight. Over GVW. 4.6 5.5 13.4 Feet 14.3 4.6 4.6 35.1 24.6 25.6 27.6 26.8 28.3 24.5 Lane-1 Class-13 61mph Overweight. Over GVW. 161.7kips ESAL=15.720 5/24/2016 18:35:25 35.9 4.6 4.6 12.4 4.7 4.7 25.1.26.6.27.1 20.5 21.1 24.0 17.4 kips Lane-1 [20735] 4.5 4.7 16.2 Feet 4.6 4.6 33.4 23.6 22.3 15.6 19.8 kips 25.0 26.3 24.0 Lane-1 Class-13 48mph 164.3kips ESAL=13.362 5/25/2016 10:56:23 Photo Not Available [34827] Overweight. Over GVW. 4.4 4.7 13.2 Feet 4.5 4.5 35.7 14.3 19.5 18.1 17.8 Lane-1 Class-13 60mph 196.6kips ESAL=17.644 5/26/2016 11:42:58 Photo Not Available [18961] Overweight. Over GVW. 14.5 4.7 4.6 4.6 4.5 4.6 12.2 Feet

22.2 21.5 23.9 23.0

4.6 4.7 14.4 5.5 6.6 5.4 8.4 Feet 18.1 17.8 17.6 21.3 21.5 24.0 22.0 20.9 kips

Lane-4 Class-13 40mph 163.2kips ESAL=10.343 5/26/2016 13:48:21 Overweight. Over GVW.

18.3

Photo Not Available

28.6 30.3 5.8 23.0 kips