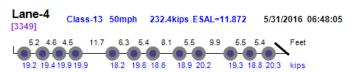

### Thumbnail Vehicle Data Lane-4 Class-13 68mph 152.1kips ESAL=6.940 5/2/2016 06:29:19 [46604] 4.7 4.6 4.7 37.6 4.3 4.2 Feet 21.5 21.3 19.9 19.8 kips Lane-4 Class-13 65mph 163.8kips ESAL=11.765 5/3/2016 06:45:32 [864] Overweight. Over GVW. 4.6 4.6 4.6 4.6 21.2 23.2 23.0 22.3 15.3 kips 19.9 19.9 19.1 Lane-4 Class-13 68mph 186.1kips ESAL=5.566 5/4/2016 06:52:06 [19103] 4.7 4.6 4.6 37.3 4.3 4.7 15.7 16.9 17.3 17.6 14.3 15.1 15.2 15.5 18.1 18.0 9.6 Lane-4 Class-13 66mph 153.8kips ESAL=2.391 5/5/2016 11:57:36 [44653] 4.6 57.4 14.614.3 12.9 12.4 12.6 13.3 13.0 13.3 11.5 12.2 12.4 Lane-1 Class-13 67mph 176.4kips ESAL=6.852 5/6/2016 13:33:21 [6288] 4.9 4.9 5.0 37.4 4.9 14.6 4.5 16.7 kips 18.3 17.4 16.5 17.5 17.0 19.3 18.5 Lane-1 Photo Not Available Class-13 62mph 151.7kips ESAL=12.737 5/6/2016 14:35:02 [8576] Overweight, Over GVW. 4.5 4.5 35.0 5.1 4.9 14.1 Feet 21.7 18.6 18.6 27.5 28.1 19.1 8.3 kips Lane-1 Class-13 65mph 167.3kips ESAL=4.551 5/7/2016 06:34:13 [25122] Overweight. Over GVW. 4.4 14.0 45 45 36.7 4.5 13.9 4.5 4.7 14.6 14.615.2 14.6 16.1 16.4 19.617.5 13.7 15.0 10.8 13.7 Lane-1 Class-13 66mph 180.5kips ESAL=4.598 5/7/2016 10:28:52 [29692] Overweight. Over GVW. 4.5 4.6 16.4 14.6 16.6 15.9 14.9 16.1 17.1 16.8 15.5 15.3 9.4 Lane-4 Class-13 61mph 210.9kips ESAL=9.158 5/9/2016 06:33:53 [9734] Overweight, Over GVW. 4.6 4.6 4.6 4.6 4.5 4.6 Fee 36.4 15.4 16.3 18.1 17.1 17.4 18.1 16.1 15.5 14.5 Lane-4 Class-13 64mph 152.9kips ESAL=9.113 5/9/2016 09:23:19 [12625] 4.7 4.6 14.3 35.1 4.6 4.6 22.2 21.7 22.2 18.6 19.2 19.7