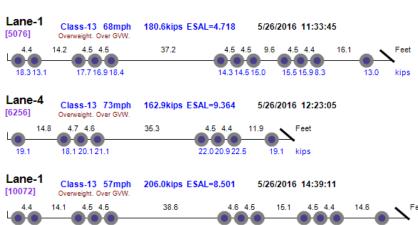

36.4 15.4 16.3 18.1 17.1 17.4 18.1 16.1 15.5 14.5 Lane-4 Class-13 64mph 152.9kips ESAL=9.113 5/9/2016 09:23:19 [12625] 4.7 4.6 14.3 35.1 4.6 4.6 22.2 21.7 22.2 18.6 19.2 19.7





### Vehicle Data















 Lane-2
 Class-13 73mph Overweight. Over GWW.
 179.7kips ESAL=7.142
 5/16/2016 14:17:51

 4.6
 14.3
 4.6 4.6
 34.7
 4.6 12.8 4.5 4.6 14.0
 Feet

 13.4 17.4
 19.5 20.4 20.5
 19.6 19.4
 12.4 12.2 9.9
 15.1 kips



 
 Lane-1
 Class-13 60mph Overweight. Over GVW.
 194.6kips ESAL=8.025
 5/17/2016 08:24:37

 5.0
 13.9
 5.0
 5.0
 38.5
 5.0
 4.9
 16.2
 4.5
 20.9
 Feet

 18.5
 18.4
 17.1
 19.4
 18.8
 16.5
 17.9
 16.8
 19.4
 19.4
 19.4
 12.4
 kips



























# Thumbnail Vehicle Da Photo Not Available Lane-3 [49849]









Photo Not Available



Photo Not Available











18.5 18.6 20.6 18.3 18.6

18.6 18.6 19.1 14.6 14.9 10.8 14.8 kips

## Thumbnail Vehicle Data