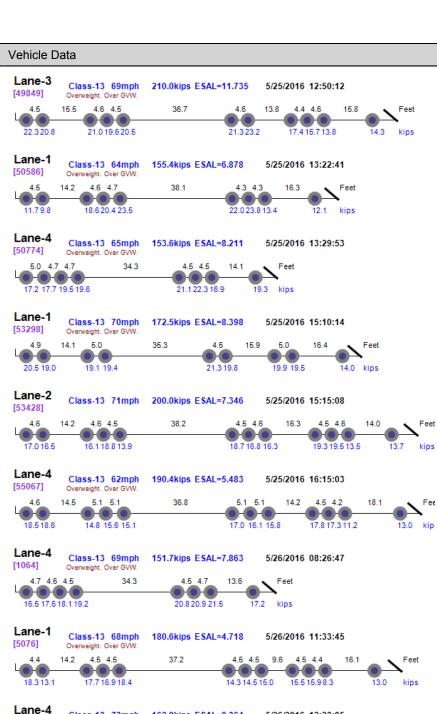

# Thumbnail Vehicle Da Photo Not Available Lane-3 [49849]

Photo Not Available

Photo Not Available

18.5 18.6 20.6 18.3 18.6

18.6 18.6 19.1 14.6 14.9 10.8 14.8 kips