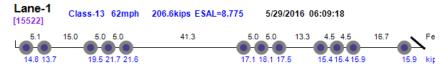

09:23:19 [12625] 4.7 4.6 14.3 35.1 4.6 4.6 22.2 21.7 22.2 18.6 19.2 19.7





### Vehicle Data















 Lane-2
 Class-13 73mph Overweight. Over GWW.
 179.7kips ESAL=7.142
 5/16/2016 14:17:51

 4.6
 14.3
 4.6 4.6
 34.7
 4.6 12.8 4.5 4.6 14.0
 Feet

 13.4 17.4
 19.5 20.4 20.5
 19.6 19.4
 12.4 12.2 9.9
 15.1 kips



 
 Lane-1
 Class-13 60mph Overweight. Over GVW.
 194.6kips ESAL=8.025
 5/17/2016 08:24:37

 5.0
 13.9
 5.0
 5.0
 38.5
 5.0
 4.9
 16.2
 4.5
 20.9
 Feet

 18.5
 18.4
 17.1
 19.4
 18.8
 16.5
 17.9
 16.8
 19.4
 19.4
 19.4
 12.4
 kips



























# Thumbnail Vehicle Da Photo Not Available Lane-3 [49849]









Photo Not Available



Photo Not Available











18.5 18.6 20.6 18.3 18.6

18.6 18.6 19.1 14.6 14.9 10.8 14.8 kips

## Thumbnail Vehicle Data