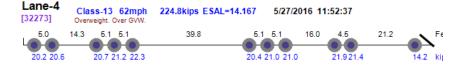

016 09:23:19 [12625] 4.7 4.6 14.3 35.1 4.6 4.6 22.2 21.7 22.2 18.6 19.2 19.7





### Vehicle Data















 Lane-2
 Class-13 73mph Overweight. Over GWW.
 179.7kips ESAL=7.142
 5/16/2016 14:17:51

 4.6
 14.3
 4.6 4.6
 34.7
 4.6 12.8 4.5 4.6 14.0
 Feet

 13.4 17.4
 19.5 20.4 20.5
 19.6 19.4
 12.4 12.2 9.9
 15.1 kips



 
 Lane-1
 Class-13 60mph Overweight. Over GVW.
 194.6kips ESAL=8.025
 5/17/2016 08:24:37

 5.0
 13.9
 5.0
 5.0
 38.5
 5.0
 4.9
 16.2
 4.5
 20.9
 Feet

 18.5
 18.4
 17.1
 19.4
 18.8
 16.5
 17.9
 16.8
 19.4
 19.4
 19.4
 12.4
 kips



























# Thumbnail Vehicle Da Photo Not Available Lane-3 [49849]









Photo Not Available



Photo Not Available











18.5 18.6 20.6 18.3 18.6

18.6 18.6 19.1 14.6 14.9 10.8 14.8 kips

## Thumbnail Vehicle Data