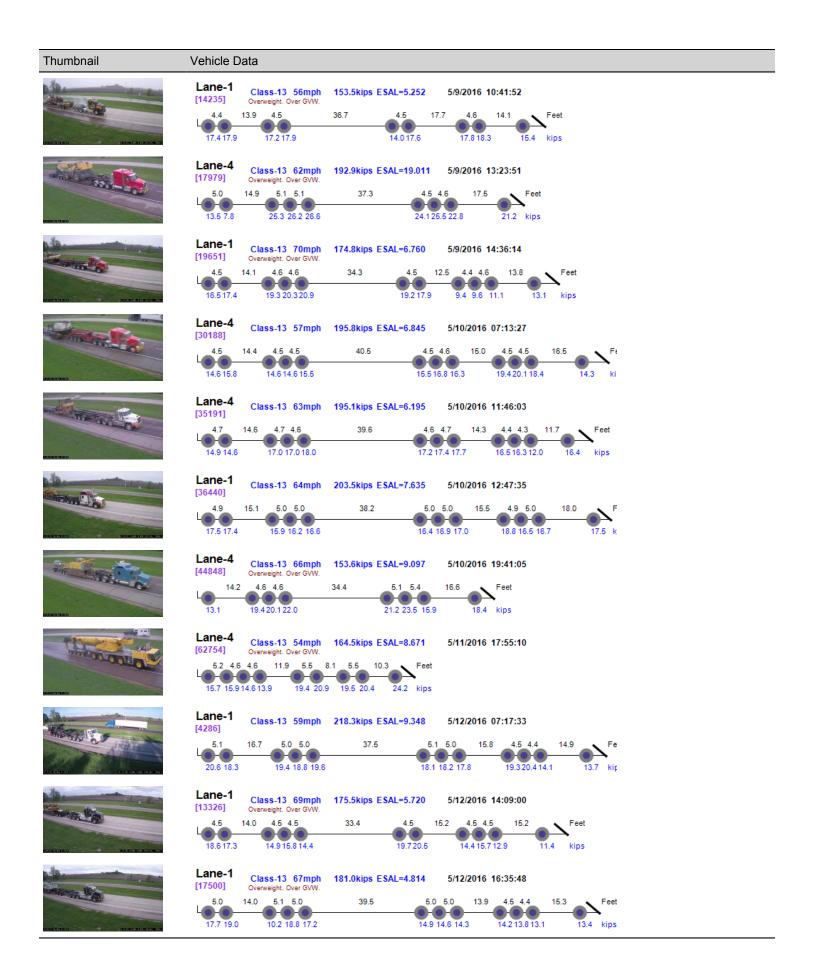

### Thumbnail Vehicle Data Lane-4 Class-13 68mph 152.1kips ESAL=6.940 5/2/2016 06:29:19 [46604] 4.7 4.6 4.7 37.6 4.3 4.2 Feet 21.5 21.3 19.9 19.8 kips Lane-4 Class-13 65mph 163.8kips ESAL=11.765 5/3/2016 06:45:32 [864] Overweight. Over GVW. 4.6 4.6 4.6 4.6 21.2 23.2 23.0 22.3 15.3 kips 19.9 19.9 19.1 Lane-4 Class-13 68mph 186.1kips ESAL=5.566 5/4/2016 06:52:06 [19103] 4.7 4.6 4.6 37.3 4.3 4.7 15.7 16.9 17.3 17.6 14.3 15.1 15.2 15.5 18.1 18.0 9.6 Lane-4 Class-13 66mph 153.8kips ESAL=2.391 5/5/2016 11:57:36 [44653] 4.6 57.4 14.614.3 12.9 12.4 12.6 13.3 13.0 13.3 11.5 12.2 12.4 Lane-1 Class-13 67mph 176.4kips ESAL=6.852 5/6/2016 13:33:21 [6288] 4.9 4.9 5.0 37.4 4.9 14.6 4.5 16.7 kips 18.3 17.4 16.5 17.5 17.0 19.3 18.5 Lane-1 Photo Not Available Class-13 62mph 151.7kips ESAL=12.737 5/6/2016 14:35:02 [8576] Overweight, Over GVW. 4.5 4.5 35.0 5.1 4.9 14.1 Feet 21.7 18.6 18.6 27.5 28.1 19.1 8.3 kips Lane-1 Class-13 65mph 167.3kips ESAL=4.551 5/7/2016 06:34:13 [25122] Overweight. Over GVW. 4.4 14.0 45 45 36.7 4.5 13.9 4.5 4.7 14.6 14.615.2 14.6 16.1 16.4 19.617.5 13.7 15.0 10.8 13.7 Lane-1 Class-13 66mph 180.5kips ESAL=4.598 5/7/2016 10:28:52 [29692] Overweight. Over GVW. 4.5 4.6 16.4 14.6 16.6 15.9 14.9 16.1 17.1 16.8 15.5 15.3 9.4 Lane-4 Class-13 61mph 210.9kips ESAL=9.158 5/9/2016 06:33:53 [9734] Overweight, Over GVW. 4.6 4.6 4.6 4.6 4.5 4.6 Fee 36.4 15.4 16.3 18.1 17.1 17.4 18.1 16.1 15.5 14.5 Lane-4 Class-13 64mph 152.9kips ESAL=9.113 5/9/2016 09:23:19 [12625] 4.7 4.6 14.3 35.1 4.6 4.6 22.2 21.7 22.2 18.6 19.2 19.7