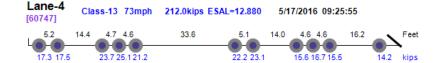

### Vehicle Data

 Lane-2
 Class-13 73mph Overweight. Over GWW.
 179.7kips ESAL=7.142
 5/16/2016 14:17:51

 4.6
 14.3
 4.6 4.6
 34.7
 4.6 12.8 4.5 4.6 14.0
 Feet

 13.4 17.4
 19.5 20.4 20.5
 19.6 19.4
 12.4 12.2 9.9
 15.1 kips