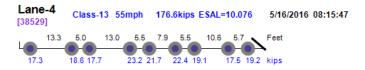

 
 Lane-1
 Class-13 60mph Overweight. Over GVW.
 194.6kips ESAL=8.025
 5/17/2016 08:24:37

 5.0
 13.9
 5.0
 5.0
 38.5
 5.0
 4.9
 16.2
 4.5
 20.9
 Feet

 18.5
 18.4
 17.1
 19.4
 18.8
 16.5
 17.9
 16.8
 19.4
 19.4
 19.4
 12.4
 kips