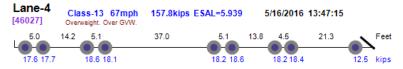

# Thumbnail Vehicle Da Photo Not Available Lane-3 [49849]

Photo Not Available

Photo Not Available

18.5 18.6 20.6 18.3 18.6

18.6 18.6 19.1 14.6 14.9 10.8 14.8 kips