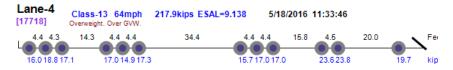

 
 Lane-1
 Class-13 60mph Overweight. Over GVW.
 194.6kips ESAL=8.025
 5/17/2016 08:24:37

 5.0
 13.9
 5.0
 5.0
 38.5
 5.0
 4.9
 16.2
 4.5
 20.9
 Feet

 18.5
 18.4
 17.1
 19.4
 18.8
 16.5
 17.9
 16.8
 19.4
 19.4
 19.4
 12.4
 kips