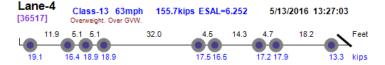

### Vehicle Data

 Lane-2
 Class-13 73mph Overweight. Over GWW.
 179.7kips ESAL=7.142
 5/16/2016 14:17:51

 4.6
 14.3
 4.6 4.6
 34.7
 4.6 12.8 4.5 4.6 14.0
 Feet

 13.4 17.4
 19.5 20.4 20.5
 19.6 19.4
 12.4 12.2 9.9
 15.1 kips