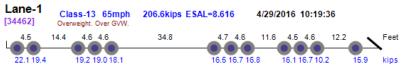

## Thumbnail Vehicle Data Lane-4 Class-13 44mph 171.3kips ESAL=11.769 4/1/2016 12:42:13 Photo Not Available [42681] Overweight. Over GVW. 4.6 14.3 4.6 4.6 35.4 45 45 140 16.0 15.2 14.8 15.5 16.1 Class-13 53mph 177.5kips ESAL=15.046 4/11/2016 07:39:49 [30877] 5.5 6.6 5.5 8.4 21.6 22.3 22.4 27.1 26.3 kips 19.7 20.1 17.9 Lane-1 Class-13 57mph Overweight. Over GVW. 157.2kips ESAL=9.596 4/12/2016 04:54:30 [1813] 13.9 4.2 4.2 32.9 4.4 4.8 14.8 21.7 22.5 23.1 Lane-1 Class-13 57mph 152.0kips ESAL=8.311 4/12/2016 12:44:45 Photo Not Available [20885] Overweight. Over GVW. 13.8 42 42 32.3 19.0 17.1 19.7 18.4 20.2 21.3 24.6 11.7 kips Lane-4 Class-13 60mph 167.2kips ESAL=14.500 4/13/2016 11:37:43 Photo Not Available [62771] 4.6 4.3 31.0 4.6 4.3 15.8 6.1 26.7 22.4 8.8 kips Lane-1 Photo Not Available Class-13 50mph 177.9kips ESAL=15.456 4/18/2016 10:09:23 [11637] 4.6 4.5 8.1 5.5 9.8 25.2 kips 21.2 19.5 15.5 24.0 27.4 23.5 21.6 Lane-1 Class-13 69mph 152.9kips ESAL=8.220 4/20/2016 06:15:52 [24055] Overweight. Over GVW. 47 46 46 35.2 46 47 12.2 20.2 18.7 20.7 20.0 20.3 21.7 11.1 20.2 kips Lane-1 4/20/2016 18:59:20 Class-13 60mph 170.2kips ESAL=13.353 [61384] 12.2 4.7 4.7 4.6 4.7 19.4 kips 17.8 20.624.724.3 23.5 26.2 13.8 Lane-4 Class-13 62mph 161.0kips ESAL=16.377 4/21/2016 05:00:06 [3088] Overweight, Over GVW. 12.2 4.6 4.7 35.5 4.6 16.5 21.0 20.1 21.5 29.029.0 23.8 kips Lane-4 Class-13 55mph 165.0kips ESAL=13.314 4/21/2016 11:20:05 Photo Not Available [19399] Overweight. Over GVW. 4.6 46 47 36.7 4.4 4.6 13.6 12.6 11.8 12.2 29.7 30.8 17.8 15.3 kips 17.617.1