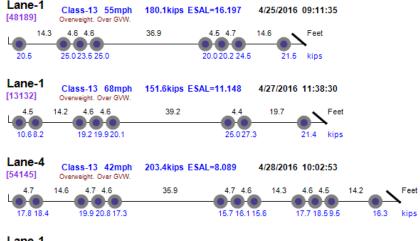

## Thumbnail Vehicle Data Lane-4 Class-13 44mph 171.3kips ESAL=11.769 4/1/2016 12:42:13 Photo Not Available [42681] Overweight. Over GVW. 4.6 14.3 4.6 4.6 35.4 45 45 140 16.0 15.2 14.8 15.5 16.1 Class-13 53mph 177.5kips ESAL=15.046 4/11/2016 07:39:49 [30877] 5.5 6.6 5.5 8.4 21.6 22.3 22.4 27.1 26.3 kips 19.7 20.1 17.9 Lane-1 Class-13 57mph Overweight. Over GVW. 157.2kips ESAL=9.596 4/12/2016 04:54:30 [1813] 13.9 4.2 4.2 32.9 4.4 4.8 14.8 21.7 22.5 23.1 Lane-1 Class-13 57mph 152.0kips ESAL=8.311 4/12/2016 12:44:45 Photo Not Available [20885] Overweight. Over GVW. 13.8 42 42 32.3 19.0 17.1 19.7 18.4 20.2 21.3 24.6 11.7 kips Lane-4 Class-13 60mph 167.2kips ESAL=14.500 4/13/2016 11:37:43 Photo Not Available [62771] 4.6 4.3 31.0 4.6 4.3 15.8 6.1 26.7 22.4 8.8 kips Lane-1 Photo Not Available Class-13 50mph 177.9kips ESAL=15.456 4/18/2016 10:09:23 [11637] 4.6 4.5 8.1 5.5 9.8 25.2 kips 21.2 19.5 15.5 24.0 27.4 23.5 21.6 Lane-1 Class-13 69mph 152.9kips ESAL=8.220 4/20/2016 06:15:52 [24055] Overweight. Over GVW. 47 46 46 35.2 46 47 12.2 20.2 18.7 20.7 20.0 20.3 21.7 11.1 20.2 kips Lane-1 4/20/2016 18:59:20 Class-13 60mph 170.2kips ESAL=13.353 [61384] 12.2 4.7 4.7 4.6 4.7 19.4 kips 17.8 20.624.724.3 23.5 26.2 13.8 Lane-4 Class-13 62mph 161.0kips ESAL=16.377 4/21/2016 05:00:06 [3088] Overweight, Over GVW. 12.2 4.6 4.7 35.5 4.6 16.5 21.0 20.1 21.5 29.029.0 23.8 kips Lane-4 Class-13 55mph 165.0kips ESAL=13.314 4/21/2016 11:20:05 Photo Not Available [19399] Overweight. Over GVW. 4.6 46 47 36.7 4.4 4.6 13.6 12.6 11.8 12.2 29.7 30.8 17.8 15.3 kips 17.617.1