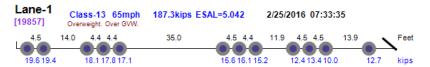

## Thumbnail Vehicle Data Lane-4 Class-13 62mph 205.5kips ESAL=10.266 2/12/2016 12:34:27 Photo Not Available [54578] 4.1 15.7 4.6 4.5 14.8 14.2 4.6 4.6 4.1 12.9 20.6 18.1 21.6 19.9 21.5 20.8 19.5 19.4 14.3 Lane-1 Class-13 66mph 150.8kips ESAL=4.049 2/13/2016 09:08:20 [7292] Overweight. Over GVW. 14.1 4.4 35.2 15.2 Feet 14.0 15.9 19.1 18.5 16.6 18.7 11.5 kips 11.6 11.8 13.1 Lane-1 Class-13 66mph 166.5kips ESAL=4.456 2/15/2016 08:06:19 [39181] Overweight. Over GVW. 5.0\_5.0 Feet 5.0 14.1 5.0 4.9 15.4 4.6 34.2 19.6 17.6 15.4 16.1 14.2 kips Lane-4 Class-13 50mph 193,5kips ESAL=12.013 2/16/2016 08:54:11 [59111] 5.2 4.6 4.6 18.0 5.5 8.1 5.4 11.5 5.6 Feet 16.3 15.9 16.3 17.9 22.7 24.2 26.8 24.5 14.1 14.7 kips Lane-4 Class-13 65mph 0verweight. Over GVW. 187.7kips ESAL=9.573 2/17/2016 09:16:52 4.6 12.2 4.7 4.6 36.0 5.2 4.4 4.7 12.3 Feet ---10.5 21.9 22.0 16.7 22.5 kips 18.1 19.0 18.8 18.8 19.6 Lane-1 Class-13 58mph Overweight. Over GVW. 165.3kips ESAL=3.304 2/17/2016 14:11:53 37.3 4.6\_4.6\_ 14.8 4.6\_4.4 15.7 4.6 14.1 4.6 4.6 14.5 14.1 14.0 12.8 13.8 Lane-1 Class-13 49mph 180.5kips ESAL=9.805 2/17/2016 15:27:42 [15956] 17.7 5.4 7.9 5.3 11.2 5.5 Feet 13.0 14.2 14.6 15.4 25.2 24.8 22.9 21.0 14.8 14.7 kips Lane-1 Class-13 65mph 168.5kips ESAL=4.657 2/18/2016 07:52:04 [24434] Overweight. Over GVW. 19.5 5.0 14.1 5.0 4.9 34.2 5.0 5.0 15.4 4.6 Feet 15.4 13.9 14.4 13.2 13.3 16.8 16.4 17.0 16.5 16.9 14.8 kips Lane-4 Class-13 55mph 200.3kips ESAL=6.245 2/19/2016 15:18:12 Photo Not Available [51502] Overweight. Over GVW. 4.6 4.5 17.3 4.5 18.4 44 44 33.1 4.3 4.4 21.2 19.6 18.4 16.7 15.3 15.4 15.4 15.1 14.0 kip