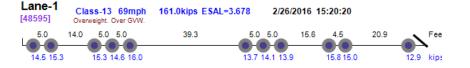

## Thumbnail Vehicle Data Lane-4 Class-13 62mph 205.5kips ESAL=10.266 2/12/2016 12:34:27 Photo Not Available [54578] 4.1 15.7 4.6 4.5 14.8 14.2 4.6 4.6 4.1 12.9 20.6 18.1 21.6 19.9 21.5 20.8 19.5 19.4 14.3 Lane-1 Class-13 66mph 150.8kips ESAL=4.049 2/13/2016 09:08:20 [7292] Overweight. Over GVW. 14.1 4.4 35.2 15.2 Feet 14.0 15.9 19.1 18.5 16.6 18.7 11.5 kips 11.6 11.8 13.1 Lane-1 Class-13 66mph 166.5kips ESAL=4.456 2/15/2016 08:06:19 [39181] Overweight. Over GVW. 5.0\_5.0 Feet 5.0 14.1 5.0 4.9 15.4 4.6 34.2 19.6 17.6 15.4 16.1 14.2 kips Lane-4 Class-13 50mph 193,5kips ESAL=12.013 2/16/2016 08:54:11 [59111] 5.2 4.6 4.6 18.0 5.5 8.1 5.4 11.5 5.6 Feet 16.3 15.9 16.3 17.9 22.7 24.2 26.8 24.5 14.1 14.7 kips Lane-4 Class-13 65mph 0verweight. Over GVW. 187.7kips ESAL=9.573 2/17/2016 09:16:52 4.6 12.2 4.7 4.6 36.0 5.2 4.4 4.7 12.3 Feet ---10.5 21.9 22.0 16.7 22.5 kips 18.1 19.0 18.8 18.8 19.6 Lane-1 Class-13 58mph Overweight. Over GVW. 165.3kips ESAL=3.304 2/17/2016 14:11:53 37.3 4.6\_4.6\_ 14.8 4.6\_4.4 15.7 4.6 14.1 4.6 4.6 14.5 14.1 14.0 12.8 13.8 Lane-1 Class-13 49mph 180.5kips ESAL=9.805 2/17/2016 15:27:42 [15956] 17.7 5.4 7.9 5.3 11.2 5.5 Feet 13.0 14.2 14.6 15.4 25.2 24.8 22.9 21.0 14.8 14.7 kips Lane-1 Class-13 65mph 168.5kips ESAL=4.657 2/18/2016 07:52:04 [24434] Overweight. Over GVW. 19.5 5.0 14.1 5.0 4.9 34.2 5.0 5.0 15.4 4.6 Feet 15.4 13.9 14.4 13.2 13.3 16.8 16.4 17.0 16.5 16.9 14.8 kips Lane-4 Class-13 55mph 200.3kips ESAL=6.245 2/19/2016 15:18:12 Photo Not Available [51502] Overweight. Over GVW. 4.6 4.5 17.3 4.5 18.4 44 44 33.1 4.3 4.4 21.2 19.6 18.4 16.7 15.3 15.4 15.4 15.1 14.0 kip