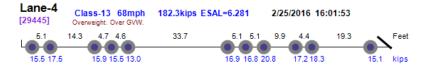

## Vehicle Data

Lane-4 Class-13 66mph 197.2kips ESAL=9.168 2/24/2016 07:14:12 [3160] Overweight. Over GVW. 14.3 4.7 4.7 35.6 4.6 4.5 20.1 19.3 18.3 18.1 19.5 21.9 20.1 19.0 19.9 7.6 13.4 kips

Photo Not Available