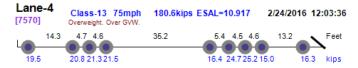

## Thumbnail Vehicle Data Lane-4 Class-13 62mph 205.5kips ESAL=10.266 2/12/2016 12:34:27 Photo Not Available [54578] 4.1 15.7 4.6 4.5 14.8 14.2 4.6 4.6 4.1 12.9 20.6 18.1 21.6 19.9 21.5 20.8 19.5 19.4 14.3 Lane-1 Class-13 66mph 150.8kips ESAL=4.049 2/13/2016 09:08:20 [7292] Overweight. Over GVW. 14.1 4.4 35.2 15.2 Feet 14.0 15.9 19.1 18.5 16.6 18.7 11.5 kips 11.6 11.8 13.1 Lane-1 Class-13 66mph 166.5kips ESAL=4.456 2/15/2016 08:06:19 [39181] Overweight. Over GVW. 5.0\_5.0 Feet 5.0 14.1 5.0 4.9 15.4 4.6 34.2 19.6 17.6 15.4 16.1 14.2 kips Lane-4 Class-13 50mph 193,5kips ESAL=12.013 2/16/2016 08:54:11 [59111] 5.2 4.6 4.6 18.0 5.5 8.1 5.4 11.5 5.6 Feet 16.3 15.9 16.3 17.9 22.7 24.2 26.8 24.5 14.1 14.7 kips Lane-4 Class-13 65mph 0verweight. Over GVW. 187.7kips ESAL=9.573 2/17/2016 09:16:52 4.6 12.2 4.7 4.6 36.0 5.2 4.4 4.7 12.3 Feet ---10.5 21.9 22.0 16.7 22.5 kips 18.1 19.0 18.8 18.8 19.6 Lane-1 Class-13 58mph Overweight. Over GVW. 165.3kips ESAL=3.304 2/17/2016 14:11:53 37.3 4.6\_4.6\_ 14.8 4.6\_4.4 15.7 4.6 14.1 4.6 4.6 14.5 14.1 14.0 12.8 13.8 Lane-1 Class-13 49mph 180.5kips ESAL=9.805 2/17/2016 15:27:42 [15956] 17.7 5.4 7.9 5.3 11.2 5.5 Feet 13.0 14.2 14.6 15.4 25.2 24.8 22.9 21.0 14.8 14.7 kips Lane-1 Class-13 65mph 168.5kips ESAL=4.657 2/18/2016 07:52:04 [24434] Overweight. Over GVW. 19.5 5.0 14.1 5.0 4.9 34.2 5.0 5.0 15.4 4.6 Feet 15.4 13.9 14.4 13.2 13.3 16.8 16.4 17.0 16.5 16.9 14.8 kips Lane-4 Class-13 55mph 200.3kips ESAL=6.245 2/19/2016 15:18:12 Photo Not Available [51502] Overweight. Over GVW. 4.6 4.5 17.3 4.5 18.4 44 44 33.1 4.3 4.4 21.2 19.6 18.4 16.7 15.3 15.4 15.4 15.1 14.0 kip