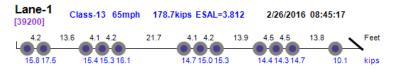

## Thumbnail Vehicle Data Lane-4 Class-13 62mph 205.5kips ESAL=10.266 2/12/2016 12:34:27 Photo Not Available [54578] 4.1 15.7 4.6 4.5 14.8 14.2 4.6 4.6 4.1 12.9 20.6 18.1 21.6 19.9 21.5 20.8 19.5 19.4 14.3 Lane-1 Class-13 66mph 150.8kips ESAL=4.049 2/13/2016 09:08:20 [7292] Overweight. Over GVW. 14.1 4.4 35.2 15.2 Feet 14.0 15.9 19.1 18.5 16.6 18.7 11.5 kips 11.6 11.8 13.1 Lane-1 Class-13 66mph 166.5kips ESAL=4.456 2/15/2016 08:06:19 [39181] Overweight. Over GVW. 5.0\_5.0 Feet 5.0 14.1 5.0 4.9 15.4 4.6 34.2 19.6 17.6 15.4 16.1 14.2 kips Lane-4 Class-13 50mph 193,5kips ESAL=12.013 2/16/2016 08:54:11 [59111] 5.2 4.6 4.6 18.0 5.5 8.1 5.4 11.5 5.6 Feet 16.3 15.9 16.3 17.9 22.7 24.2 26.8 24.5 14.1 14.7 kips Lane-4 Class-13 65mph 0verweight. Over GVW. 187.7kips ESAL=9.573 2/17/2016 09:16:52 4.6 12.2 4.7 4.6 36.0 5.2 4.4 4.7 12.3 Feet ---10.5 21.9 22.0 16.7 22.5 kips 18.1 19.0 18.8 18.8 19.6 Lane-1 Class-13 58mph Overweight. Over GVW. 165.3kips ESAL=3.304 2/17/2016 14:11:53 37.3 4.6\_4.6\_ 14.8 4.6\_4.4 15.7 4.6 14.1 4.6 4.6 14.5 14.1 14.0 12.8 13.8 Lane-1 Class-13 49mph 180.5kips ESAL=9.805 2/17/2016 15:27:42 [15956] 17.7 5.4 7.9 5.3 11.2 5.5 Feet 13.0 14.2 14.6 15.4 25.2 24.8 22.9 21.0 14.8 14.7 kips Lane-1 Class-13 65mph 168.5kips ESAL=4.657 2/18/2016 07:52:04 [24434] Overweight. Over GVW. 19.5 5.0 14.1 5.0 4.9 34.2 5.0 5.0 15.4 4.6 Feet 15.4 13.9 14.4 13.2 13.3 16.8 16.4 17.0 16.5 16.9 14.8 kips Lane-4 Class-13 55mph 200.3kips ESAL=6.245 2/19/2016 15:18:12 Photo Not Available [51502] Overweight. Over GVW. 4.6 4.5 17.3 4.5 18.4 44 44 33.1 4.3 4.4 21.2 19.6 18.4 16.7 15.3 15.4 15.4 15.1 14.0 kip