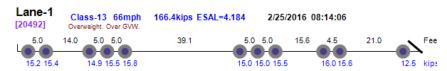

## Thumbnail Vehicle Data Lane-4 Class-13 62mph 205.5kips ESAL=10.266 2/12/2016 12:34:27 Photo Not Available [54578] 4.1 15.7 4.6 4.5 14.8 14.2 4.6 4.6 4.1 12.9 20.6 18.1 21.6 19.9 21.5 20.8 19.5 19.4 14.3 Lane-1 Class-13 66mph 150.8kips ESAL=4.049 2/13/2016 09:08:20 [7292] Overweight. Over GVW. 14.1 4.4 35.2 15.2 Feet 14.0 15.9 19.1 18.5 16.6 18.7 11.5 kips 11.6 11.8 13.1 Lane-1 Class-13 66mph 166.5kips ESAL=4.456 2/15/2016 08:06:19 [39181] Overweight. Over GVW. 5.0\_5.0 Feet 5.0 14.1 5.0 4.9 15.4 4.6 34.2 19.6 17.6 15.4 16.1 14.2 kips Lane-4 Class-13 50mph 193,5kips ESAL=12.013 2/16/2016 08:54:11 [59111] 5.2 4.6 4.6 18.0 5.5 8.1 5.4 11.5 5.6 Feet 16.3 15.9 16.3 17.9 22.7 24.2 26.8 24.5 14.1 14.7 kips Lane-4 Class-13 65mph 0verweight. Over GVW. 187.7kips ESAL=9.573 2/17/2016 09:16:52 4.6 12.2 4.7 4.6 36.0 5.2 4.4 4.7 12.3 Feet ---10.5 21.9 22.0 16.7 22.5 kips 18.1 19.0 18.8 18.8 19.6 Lane-1 Class-13 58mph Overweight. Over GVW. 165.3kips ESAL=3.304 2/17/2016 14:11:53 37.3 4.6\_4.6\_ 14.8 4.6\_4.4 15.7 4.6 14.1 4.6 4.6 14.5 14.1 14.0 12.8 13.8 Lane-1 Class-13 49mph 180.5kips ESAL=9.805 2/17/2016 15:27:42 [15956] 17.7 5.4 7.9 5.3 11.2 5.5 Feet 13.0 14.2 14.6 15.4 25.2 24.8 22.9 21.0 14.8 14.7 kips Lane-1 Class-13 65mph 168.5kips ESAL=4.657 2/18/2016 07:52:04 [24434] Overweight. Over GVW. 19.5 5.0 14.1 5.0 4.9 34.2 5.0 5.0 15.4 4.6 Feet 15.4 13.9 14.4 13.2 13.3 16.8 16.4 17.0 16.5 16.9 14.8 kips Lane-4 Class-13 55mph 200.3kips ESAL=6.245 2/19/2016 15:18:12 Photo Not Available [51502] Overweight. Over GVW. 4.6 4.5 17.3 4.5 18.4 44 44 33.1 4.3 4.4 21.2 19.6 18.4 16.7 15.3 15.4 15.4 15.1 14.0 kip