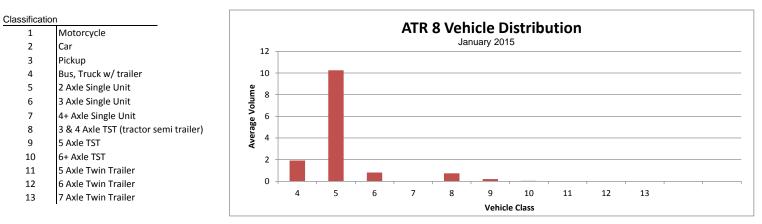

|           | Monthly Volume Estimated for 31 Days |                |       |      |      |      |      |      |      |      |      |      |      |
|-----------|--------------------------------------|----------------|-------|------|------|------|------|------|------|------|------|------|------|
| TOTAL &   |                                      | Classification |       |      |      |      |      |      |      |      |      |      |      |
| Daily     | 1                                    | 2              | 3     | 4    | 5    | 6    | 7    | 8    | 9    | 10   | 11   | 12   | 13   |
| 12,424    | 13                                   | 8,067          | 3,911 | 59   | 318  | 25   | 0    | 23   | 6    | 1    | 0    | 0    | 0    |
| 401       | 0                                    | 260            | 126   | 2    | 10   | 1    | 0    | 1    | 0    | 0    | 0    | 0    | 0    |
| Breakdown | 0.1%                                 | 64.9%          | 31.5% | 0.5% | 2.6% | 0.2% | 0.0% | 0.2% | 0.1% | 0.0% | 0.0% | 0.0% | 0.0% |

| Day  | Average Daily Volumes Estimated for 31 Days |     |     |   |    |   |   |   |   |    |    |    |    |
|------|---------------------------------------------|-----|-----|---|----|---|---|---|---|----|----|----|----|
| of   | Classification                              |     |     |   |    |   |   |   |   |    |    |    |    |
| Week | 1                                           | 2   | 3   | 4 | 5  | 6 | 7 | 8 | 9 | 10 | 11 | 12 | 13 |
| MON  | 1                                           | 247 | 135 | 2 | 11 | 4 | 0 | 0 | 1 | 0  | 0  | 0  | 0  |
| TUE  | 1                                           | 336 | 152 | 3 | 17 | 0 | 0 | 1 | 0 | 0  | 0  | 0  | 0  |
| WED  | 0                                           | 265 | 133 | 2 | 14 | 0 | 0 | 1 | 0 | 0  | 0  | 0  | 0  |
| THU  | 1                                           | 256 | 124 | 3 | 10 | 1 | 0 | 1 | 0 | 0  | 0  | 0  | 0  |
| FRI  | 0                                           | 300 | 147 | 1 | 11 | 0 | 0 | 2 | 0 | 0  | 0  | 0  | 0  |
| SAT  | 0                                           | 251 | 116 | 1 | 7  | 0 | 0 | 1 | 0 | 0  | 0  | 0  | 0  |
| SUN  | 0                                           | 161 | 73  | 2 | 3  | 0 | 0 | 0 | 0 | 0  | 0  | 0  | 0  |