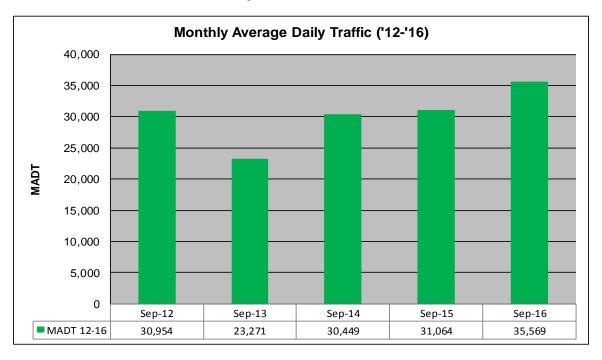

Note: Decrease in traffic and August to November 2013 due to construction on I-35

Note: 'Weekday' defined as Monday-Friday, 'Weekend' defined as Saturday-Sunday