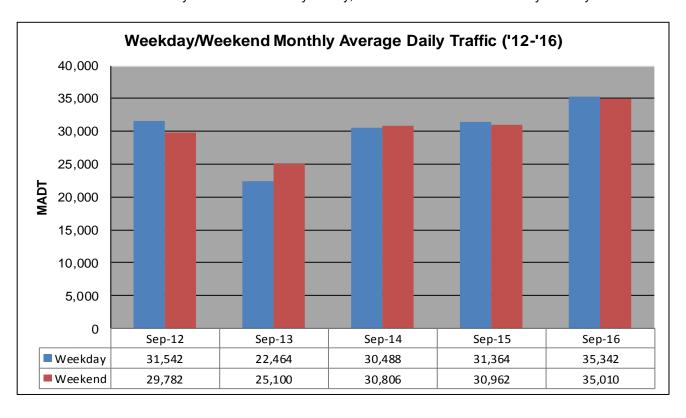

Note: Decrease in traffic and August to November 2013 due to construction on I-35

Note: 'Weekday' defined as Monday-Friday, 'Weekend' defined as Saturday-Sunday