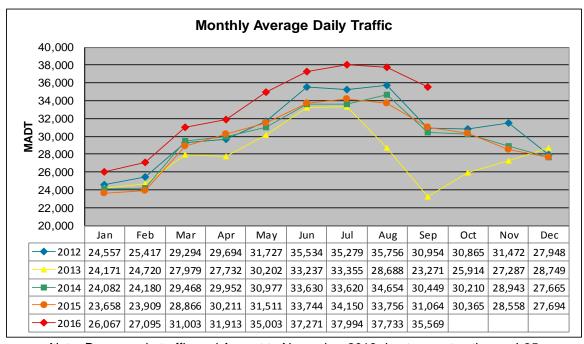

Note: Decrease in traffic and August to November 2013 due to construction on I-35

Note: 'Weekday' defined as Monday-Friday, 'Weekend' defined as Saturday-Sunday