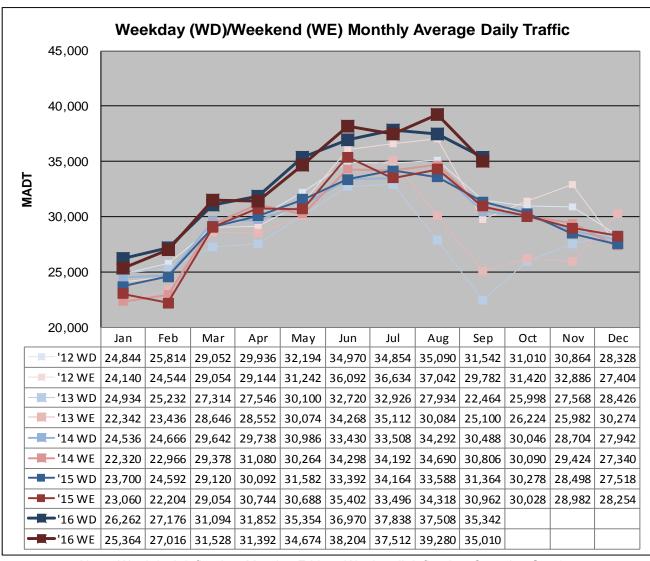

Note: Decrease in traffic and August to November 2013 due to construction on I-35

Note: 'Weekday' defined as Monday-Friday, 'Weekend' defined as Saturday-Sunday