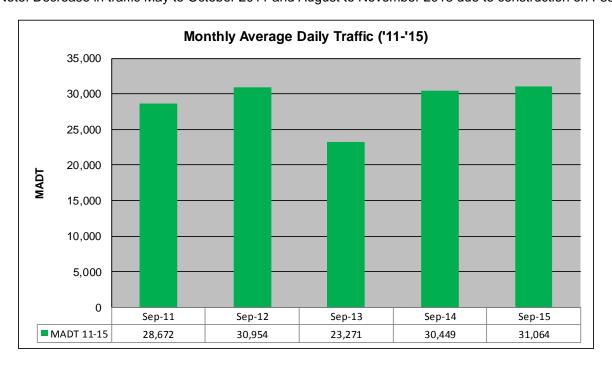

## MONTHLY REPORT, STATION NO. 208 (ATR) SEPTEMBER 2015

| Weekday (M-F) MADT: 31,364 |                      | Weekend (Sa-Su) MADT: 30,962 |                       |  |
|----------------------------|----------------------|------------------------------|-----------------------|--|
| Volume: 931,916            |                      | MADT: 31,064                 |                       |  |
| Ref Post: 046+00.100       | True Mile: 45.919    |                              | Sequence No. 9832     |  |
| Location                   | n: .6 MI N OF CS     | AH9, N OF OWA                | ATONNA                |  |
| Functiona                  | al Class: Urban P    | rincipal Arterial -          | Interstate            |  |
| County: Steele             | С                    |                              | losest City: Owatonna |  |
| Route: I-35                | Route Direction: N/S |                              | Lanes: 4              |  |
| Station                    | Measurement: V       | OLUME/SPEED                  | /CLASS                |  |