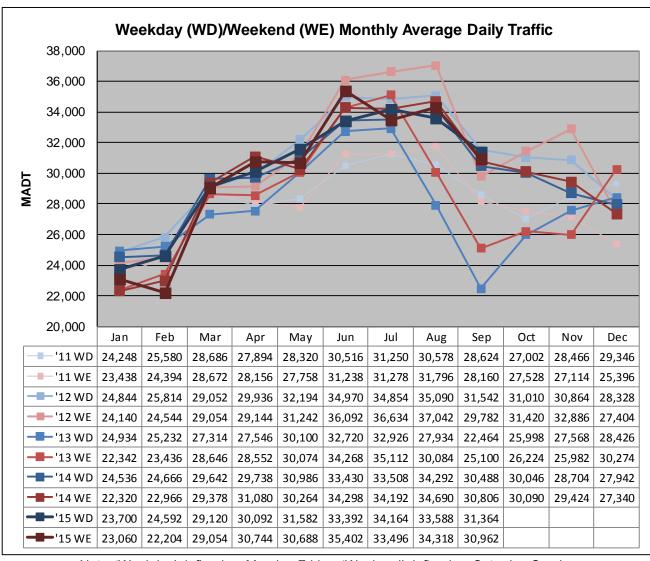

Note: Decrease in traffic May to October 2011 and August to November 2013 due to construction on I-35

Note: 'Weekday' defined as Monday-Friday, 'Weekend' defined as Saturday-Sunday