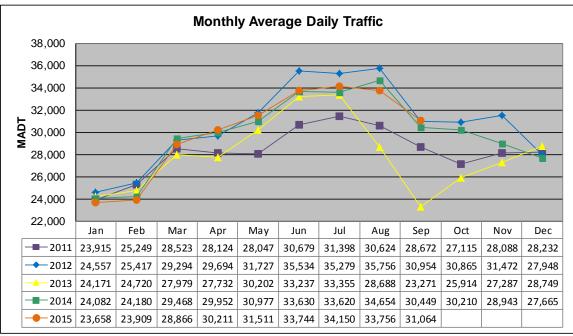

Note: Decrease in traffic May to October 2011 and August to November 2013 due to construction on I-35

Note: 'Weekday' defined as Monday-Friday, 'Weekend' defined as Saturday-Sunday