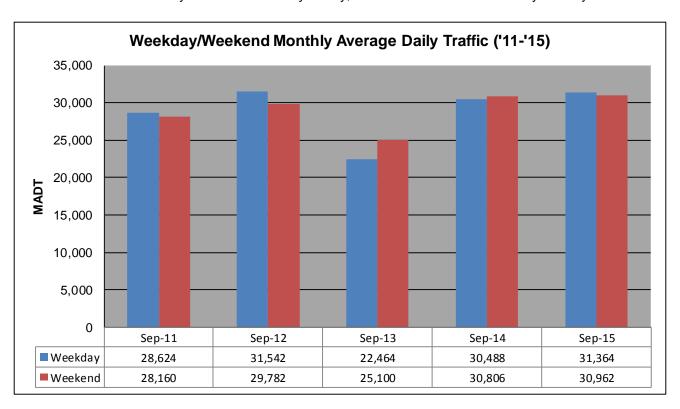

## MONTHLY REPORT, STATION NO. 208 (ATR) SEPTEMBER 2015

| Weekday (M-F) MADT: 31,364 |                      | Weekend (Sa-Su) MADT: 30,962 |                       |  |
|----------------------------|----------------------|------------------------------|-----------------------|--|
| Volume: 931,916            |                      | MADT: 31,064                 |                       |  |
| Ref Post: 046+00.100       | True Mile: 45.919    |                              | Sequence No. 9832     |  |
| Location                   | n: .6 MI N OF CS     | AH9, N OF OWA                | ATONNA                |  |
| Functiona                  | al Class: Urban P    | rincipal Arterial -          | Interstate            |  |
| County: Steele             | С                    |                              | losest City: Owatonna |  |
| Route: I-35                | Route Direction: N/S |                              | Lanes: 4              |  |
| Station                    | Measurement: V       | OLUME/SPEED                  | /CLASS                |  |