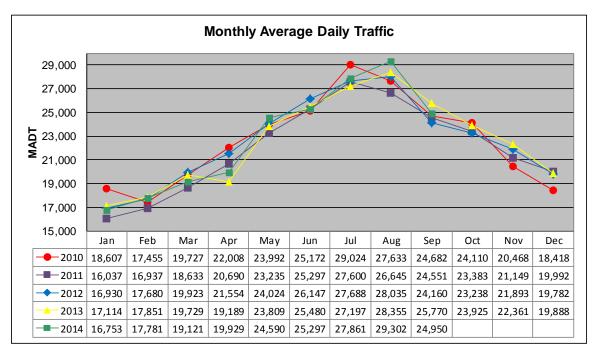

## MONTHLY REPORT, STATION NO. 175 (ATR) SEPTEMBER 2014

| Station Measurement: VOLUME/SPEED/CLASS                 |                      |                              |                   |
|---------------------------------------------------------|----------------------|------------------------------|-------------------|
| Route: I-94                                             | Route Direction: E/W |                              | Lanes: 4          |
| County: Stearns                                         |                      | Closest City: Sauk Centre    |                   |
| Functional Class: Rural Principal Arterial - Interstate |                      |                              |                   |
| Location: E OF CR186, SE OF SAUK CENTRE                 |                      |                              |                   |
| Ref Post: 128+00.640                                    | True Mile: 129       |                              | Sequence No. 6776 |
| Volume: 748,492                                         |                      | MADT: 24,950                 |                   |
| Weekday (M-F) MADT: 24,264                              |                      | Weekend (Sa-Su) MADT: 27,208 |                   |