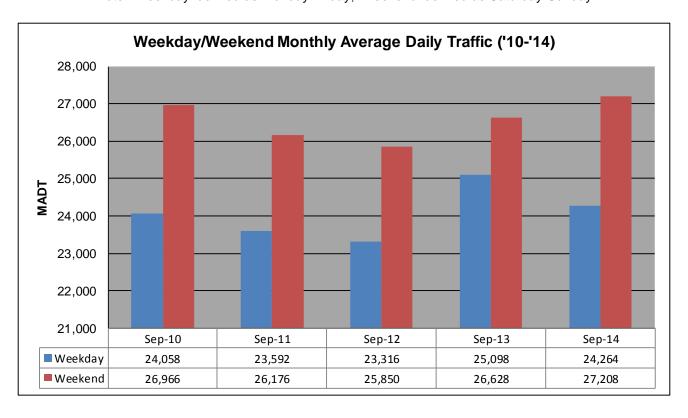

## MONTHLY REPORT, STATION NO. 175 (ATR) SEPTEMBER 2014

| Station Measurement: VOLUME/SPEED/CLASS                 |                      |                              |                   |
|---------------------------------------------------------|----------------------|------------------------------|-------------------|
| Route: I-94                                             | Route Direction: E/W |                              | Lanes: 4          |
| County: Stearns                                         |                      | Closest City: Sauk Centre    |                   |
| Functional Class: Rural Principal Arterial - Interstate |                      |                              |                   |
| Location: E OF CR186, SE OF SAUK CENTRE                 |                      |                              |                   |
| Ref Post: 128+00.640                                    | True Mile: 129       |                              | Sequence No. 6776 |
| Volume: 748,492                                         |                      | MADT: 24,950                 |                   |
| Weekday (M-F) MADT: 24,264                              |                      | Weekend (Sa-Su) MADT: 27,208 |                   |

Note: 'Weekday' defined as Monday-Friday, 'Weekend' defined as Saturday-Sunday