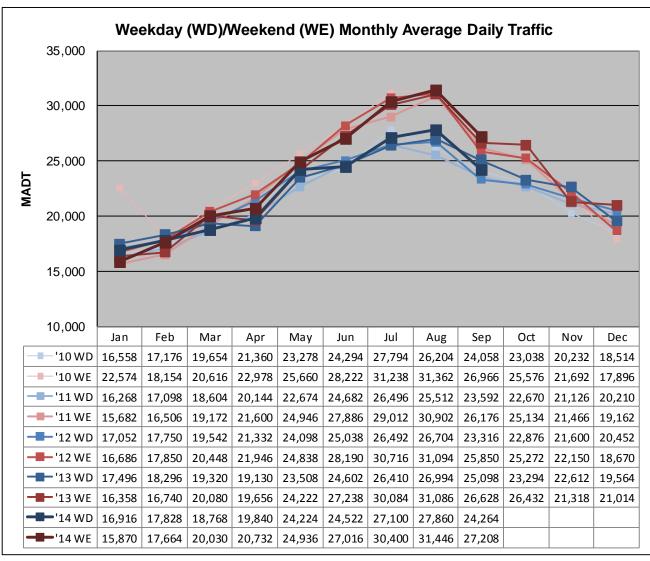

## MONTHLY REPORT, STATION NO. 175 (ATR) SEPTEMBER 2014

| Station Measurement: VOLUME/SPEED/CLASS                 |                      |                              |                   |
|---------------------------------------------------------|----------------------|------------------------------|-------------------|
| Route: I-94                                             | Route Direction: E/W |                              | Lanes: 4          |
| County: Stearns                                         |                      | Closest City: Sauk Centre    |                   |
| Functional Class: Rural Principal Arterial - Interstate |                      |                              |                   |
| Location: E OF CR186, SE OF SAUK CENTRE                 |                      |                              |                   |
| Ref Post: 128+00.640                                    | True Mile: 129       |                              | Sequence No. 6776 |
| Volume: 748,492                                         |                      | MADT: 24,950                 |                   |
| Weekday (M-F) MADT: 24,264                              |                      | Weekend (Sa-Su) MADT: 27,208 |                   |

Note: 'Weekday' defined as Monday-Friday, 'Weekend' defined as Saturday-Sunday