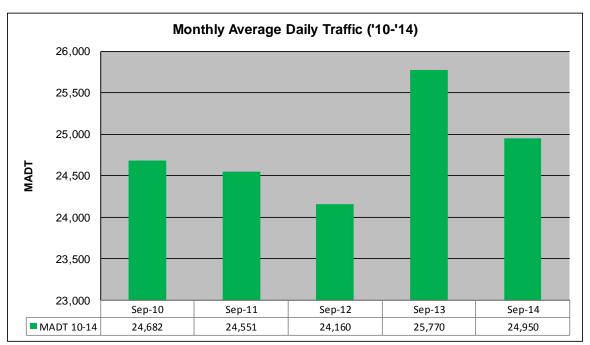

## MONTHLY REPORT, STATION NO. 175 (ATR) SEPTEMBER 2014

| Station Measurement: VOLUME/SPEED/CLASS                 |                      |                              |                   |
|---------------------------------------------------------|----------------------|------------------------------|-------------------|
| Route: I-94                                             | Route Direction: E/W |                              | Lanes: 4          |
| County: Stearns                                         |                      | Closest City: Sauk Centre    |                   |
| Functional Class: Rural Principal Arterial - Interstate |                      |                              |                   |
| Location: E OF CR186, SE OF SAUK CENTRE                 |                      |                              |                   |
| Ref Post: 128+00.640                                    | True Mile: 129       |                              | Sequence No. 6776 |
| Volume: 748,492                                         |                      | MADT: 24,950                 |                   |
| Weekday (M-F) MADT: 24,264                              |                      | Weekend (Sa-Su) MADT: 27,208 |                   |