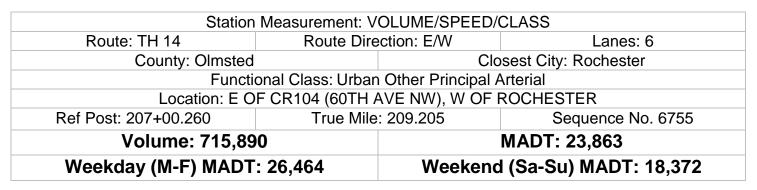

## MONTHLY REPORT, STATION NO. 212 (ATR) SEPTEMBER 2013

Note: Decrease in traffic July to September 2012 due to construction on TH 14; Increase in traffic beginning November 2012 due to an addition of two lanes at the site