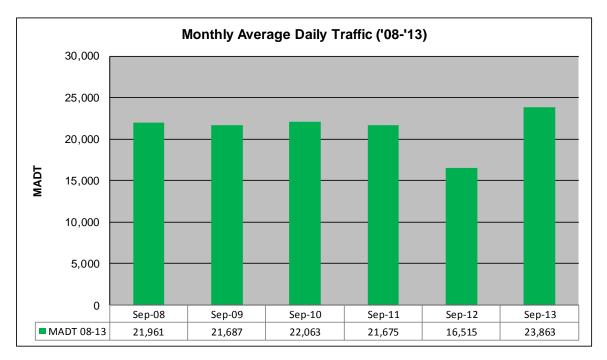

## MONTHLY REPORT, STATION NO. 212 (ATR) SEPTEMBER 2013

Note: Decrease in traffic July to September 2012 due to construction on TH 14; Increase in traffic beginning November 2012 due to an addition of two lanes at the site