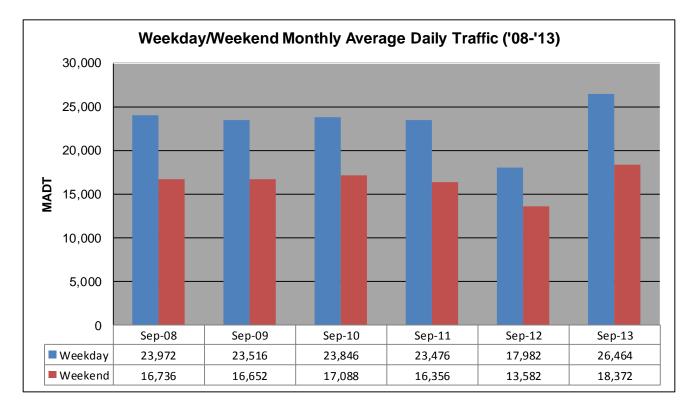

| Weekday (WD)/Weekend (WE) Monthly Average Daily Traffic |                                      |        |        |        |        |        |        |        |        |        |        |        |        |
|---------------------------------------------------------|--------------------------------------|--------|--------|--------|--------|--------|--------|--------|--------|--------|--------|--------|--------|
| TOW                                                     | 25,000<br>20,000<br>15,000<br>10,000 |        |        |        |        |        |        |        |        |        |        |        |        |
|                                                         | 5,000                                | Jan    | Feb    | Mar    | Apr    | May    | Jun    | Jul    | Aug    | Sep    | Oct    | Nov    | Dec    |
|                                                         | '08 WD                               | 21,152 | 22,108 | 22,230 | 22,846 | 22,542 | 23,190 | 22,966 | 24,270 | 23,972 | 24,272 | 22,520 | 21,756 |
|                                                         | '08 WE                               | 14,836 | 14,900 | 15,706 | 16,412 | 16,164 | 16,006 | 16,220 | 16,156 | 16,736 | 17,136 | 15,660 | 14,306 |
|                                                         |                                      | 21,212 | 21,700 | 22,464 | 23,284 | 23,498 | 23,890 | 23,496 | 24,082 | 23,516 | 23,278 | 22,600 | 21,354 |
|                                                         | '09 WE                               | 14,664 | 15,542 | 16,310 | 16,214 | 17,154 | 16,506 | 15,536 | 16,530 | 16,652 | 16,430 | 15,740 | 15,708 |
|                                                         |                                      | 20,050 | 20,650 | 22,820 | 23,810 | 24,210 | 24,730 | 23,704 | 23,982 | 23,846 | 24,082 | 22,664 | 21,922 |
|                                                         |                                      | 13,620 | 14,902 | 16,738 | 17,170 | 17,240 | 17,442 | 15,916 | 16,656 | 17,088 | 17,096 | 15,518 | 12,950 |
|                                                         | - <b></b> '11 WD                     | 21,938 | 22,266 | 22,304 | 23,032 | 23,248 | 23,850 | 22,586 | 23,666 | 23,476 | 24,140 | 22,858 | 22,902 |
|                                                         |                                      | 14,618 | 14,810 | 16,222 | 16,250 | 16,466 | 16,822 | 15,442 | 16,490 | 16,356 | 17,038 | 15,852 | 15,064 |
|                                                         | <b></b> '12 WD                       | 21,850 | 22,338 | 23,122 | 23,468 | 23,392 | 23,966 | 20,752 | 22,294 | 17,982 | 23,266 | 24,868 | 24,616 |
|                                                         | <b></b> '12 WE                       | 15,082 | 16,060 | 16,334 | 16,638 | 16,720 | 16,848 | 15,078 | 16,032 | 13,582 | 16,074 | 17,452 | 17,524 |
|                                                         | <b></b> '13 WD                       | 24,180 | 24,756 | 25,024 | 24,902 | 24,646 | 25,914 | 25,132 | 26,818 | 26,464 |        |        |        |
|                                                         | '13 WE                               | 16,406 | 17,180 | 18,230 | 17,728 | 17,874 | 17,702 | 17,066 | 17,958 | 18,372 |        |        |        |

Note: 'Weekday' defined as Monday-Friday, 'Weekend' defined as Saturday-Sunday