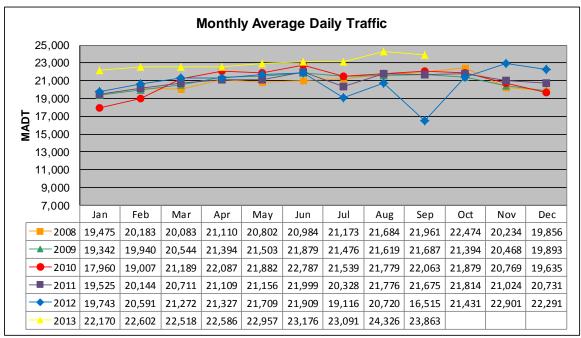

## MONTHLY REPORT, STATION NO. 212 (ATR) SEPTEMBER 2013

Note: Decrease in traffic July to September 2012 due to construction on TH 14; Increase in traffic beginning November 2012 due to an addition of two lanes at the site