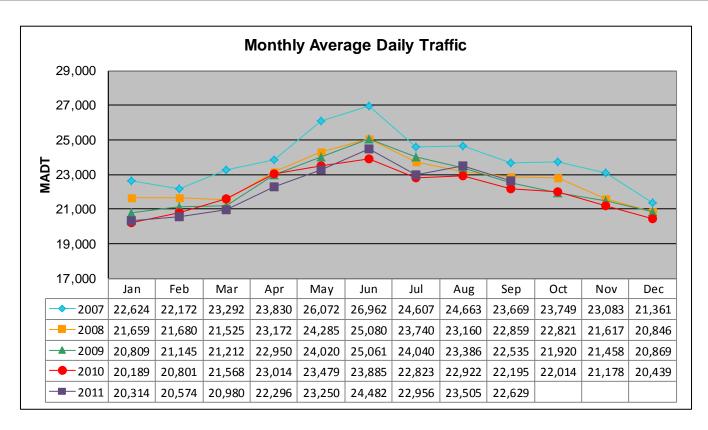

## MONTHLY REPORT, STATION NO. 425 (ATR) SEPTEMBER 2011

|                            | Station Measurer     | ment: VOLUME                 |                   |
|----------------------------|----------------------|------------------------------|-------------------|
| Route: CSAH 32             | Route Direction: E/W |                              | Lanes: 4          |
| County: Dakota             |                      | Closest City: Eagan          |                   |
| Fur                        | nctional Class: U    | rban Minor Arteri            | al                |
| Location: W OF M           | SAS109 (JOHNI        | NY CAKE RIDGE                | RD) IN EAGAN      |
| Ref Post: 004+00.840       | True Mile: 4.84      |                              | Sequence No. 9896 |
| Volume: 678,880            |                      | MADT: 22,629                 |                   |
| Weekday (M-F) MADT: 23,956 |                      | Weekend (Sa-Su) MADT: 18,760 |                   |