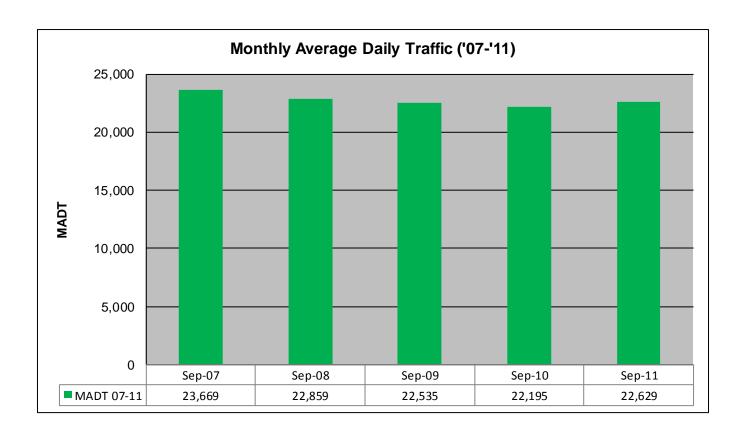

## MONTHLY REPORT, STATION NO. 425 (ATR) SEPTEMBER 2011

|                            | Station Measurer     | ment: VOLUME                 |                   |
|----------------------------|----------------------|------------------------------|-------------------|
| Route: CSAH 32             | Route Direction: E/W |                              | Lanes: 4          |
| County: Dakota             |                      | Closest City: Eagan          |                   |
| Fur                        | nctional Class: U    | rban Minor Arteri            | al                |
| Location: W OF M           | SAS109 (JOHNI        | NY CAKE RIDGE                | RD) IN EAGAN      |
| Ref Post: 004+00.840       | True Mile: 4.84      |                              | Sequence No. 9896 |
| Volume: 678,880            |                      | MADT: 22,629                 |                   |
| Weekday (M-F) MADT: 23,956 |                      | Weekend (Sa-Su) MADT: 18,760 |                   |