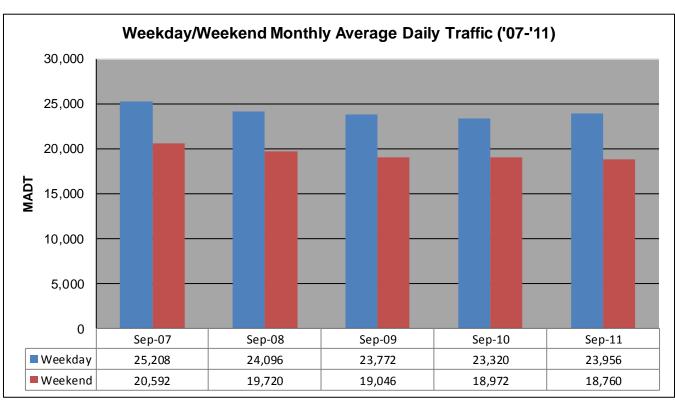

## MONTHLY REPORT, STATION NO. 425 (ATR) SEPTEMBER 2011

|                            | Station Measurer     | ment: VOLUME                 |                   |
|----------------------------|----------------------|------------------------------|-------------------|
| Route: CSAH 32             | Route Direction: E/W |                              | Lanes: 4          |
| County: Dakota             |                      | Closest City: Eagan          |                   |
| Fur                        | nctional Class: U    | rban Minor Arteri            | al                |
| Location: W OF M           | SAS109 (JOHNI        | NY CAKE RIDGE                | RD) IN EAGAN      |
| Ref Post: 004+00.840       | True Mile: 4.84      |                              | Sequence No. 9896 |
| Volume: 678,880            |                      | MADT: 22,629                 |                   |
| Weekday (M-F) MADT: 23,956 |                      | Weekend (Sa-Su) MADT: 18,760 |                   |

Note: 'Weekday' defined as Monday-Friday, 'Weekend' defined as Saturday-Sunday