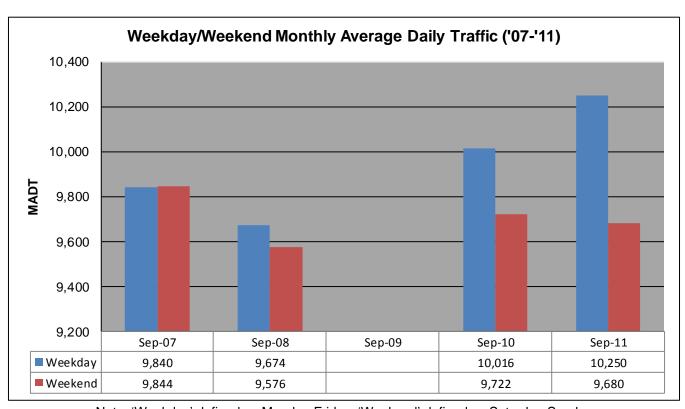

## MONTHLY REPORT, STATION NO. 227 (ATR) SEPTEMBER 2011

| Station                    | Measurement: V       | OLUME/SPEED/                | /CLASS            |
|----------------------------|----------------------|-----------------------------|-------------------|
| Route: I-90                | Route Direction: E/W |                             | Lanes: 4          |
| County: Freeborn           |                      | Closest City: Albert Lea    |                   |
| Functiona                  | al Class: Rural Pi   | incipal Arterial -          | Interstate        |
| Locati                     | on: SW OF TH1        | 3, W OF ALBER               | ΓLEA              |
| Ref Post: 153+00.700       | True Mile: 152.36    |                             | Sequence No. 9833 |
| Volume: 305,421            |                      | MADT: 10,181                |                   |
| Weekday (M-F) MADT: 10,250 |                      | Weekend (Sa-Su) MADT: 9,680 |                   |

Note: No data August 2009 to July 2010 due to sensors destroyed by construction

Note: 'Weekday' defined as Monday-Friday, 'Weekend' defined as Saturday-Sunday