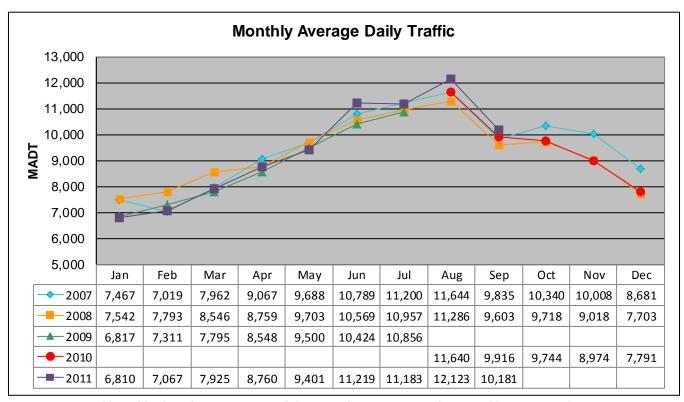

## MONTHLY REPORT, STATION NO. 227 (ATR) SEPTEMBER 2011

| Station                    | Measurement: V       | OLUME/SPEED/                | /CLASS            |
|----------------------------|----------------------|-----------------------------|-------------------|
| Route: I-90                | Route Direction: E/W |                             | Lanes: 4          |
| County: Freeborn           |                      | Closest City: Albert Lea    |                   |
| Functiona                  | al Class: Rural Pi   | incipal Arterial -          | Interstate        |
| Locati                     | on: SW OF TH1        | 3, W OF ALBER               | ΓLEA              |
| Ref Post: 153+00.700       | True Mile: 152.36    |                             | Sequence No. 9833 |
| Volume: 305,421            |                      | MADT: 10,181                |                   |
| Weekday (M-F) MADT: 10,250 |                      | Weekend (Sa-Su) MADT: 9,680 |                   |