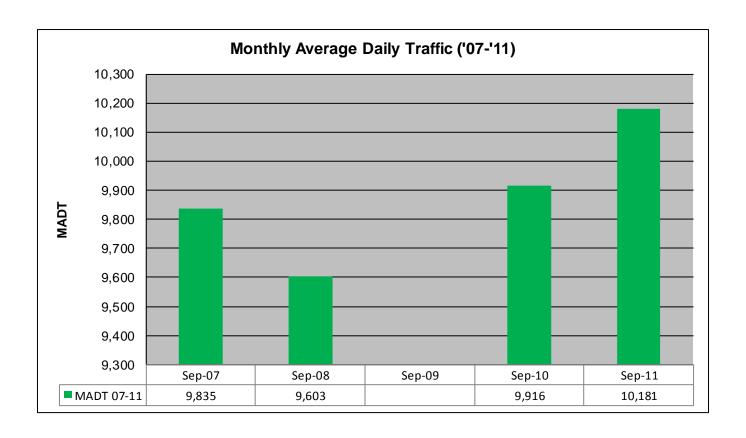

## MONTHLY REPORT, STATION NO. 227 (ATR) SEPTEMBER 2011

| Station                    | Measurement: V       | OLUME/SPEED/                | /CLASS            |
|----------------------------|----------------------|-----------------------------|-------------------|
| Route: I-90                | Route Direction: E/W |                             | Lanes: 4          |
| County: Freeborn           |                      | Closest City: Albert Lea    |                   |
| Functiona                  | al Class: Rural Pi   | incipal Arterial -          | Interstate        |
| Locati                     | on: SW OF TH1        | 3, W OF ALBER               | ΓLEA              |
| Ref Post: 153+00.700       | True Mile: 152.36    |                             | Sequence No. 9833 |
| Volume: 305,421            |                      | MADT: 10,181                |                   |
| Weekday (M-F) MADT: 10,250 |                      | Weekend (Sa-Su) MADT: 9,680 |                   |