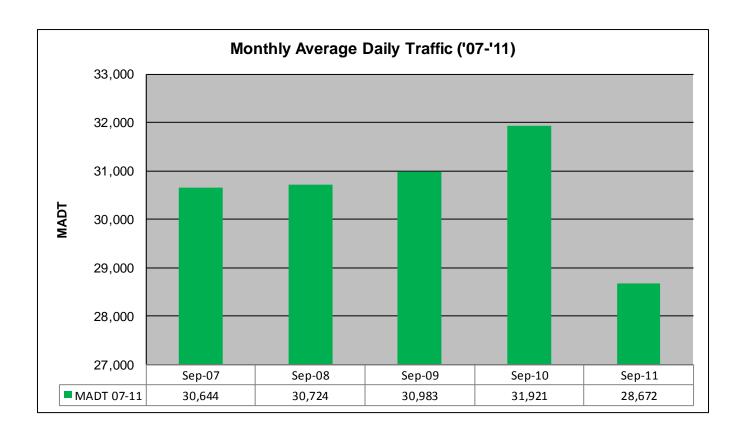

## MONTHLY REPORT, STATION NO. 208 (ATR) SEPTEMBER 2011

| Station I                  | Measurement: V       | OLUME/SPEED                  | /CLASS                 |  |
|----------------------------|----------------------|------------------------------|------------------------|--|
| Route: I-35                | Route Direction: N/S |                              | Lanes: 4               |  |
| County: Steele             | (                    |                              | Closest City: Owatonna |  |
| Functiona                  | l Class: Urban P     | rincipal Arterial -          | Interstate             |  |
| Location                   | : .6 MI N OF CS/     | AH9, N OF OWA                | ATONNA                 |  |
| Ref Post: 046+00.100       | True Mile: 45.919    |                              | Sequence No. 9832      |  |
| Volume: 860,148            |                      | MADT: 28,672                 |                        |  |
| Weekday (M-F) MADT: 28,624 |                      | Weekend (Sa-Su) MADT: 28,160 |                        |  |