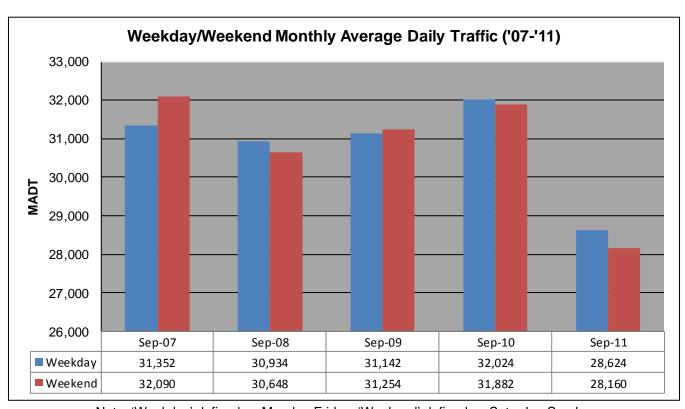

## MONTHLY REPORT, STATION NO. 208 (ATR) SEPTEMBER 2011

| Station I                  | Measurement: V       | OLUME/SPEED                  | /CLASS                 |  |
|----------------------------|----------------------|------------------------------|------------------------|--|
| Route: I-35                | Route Direction: N/S |                              | Lanes: 4               |  |
| County: Steele             | (                    |                              | Closest City: Owatonna |  |
| Functiona                  | l Class: Urban P     | rincipal Arterial -          | Interstate             |  |
| Location                   | : .6 MI N OF CS/     | AH9, N OF OWA                | ATONNA                 |  |
| Ref Post: 046+00.100       | True Mile: 45.919    |                              | Sequence No. 9832      |  |
| Volume: 860,148            |                      | MADT: 28,672                 |                        |  |
| Weekday (M-F) MADT: 28,624 |                      | Weekend (Sa-Su) MADT: 28,160 |                        |  |

Note: Decrease in traffic May 2011 to date due to construction on I-35

Note: 'Weekday' defined as Monday-Friday, 'Weekend' defined as Saturday-Sunday