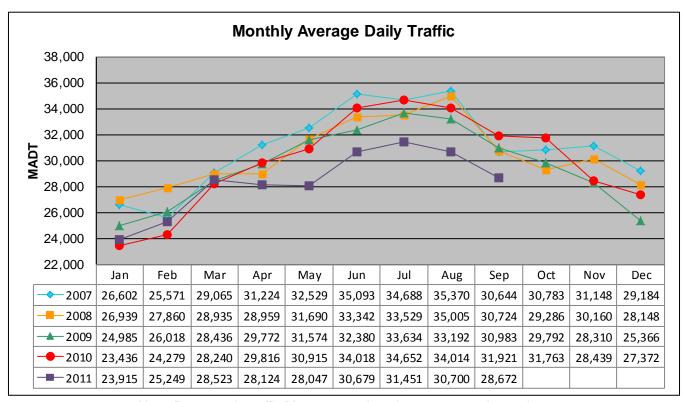

## MONTHLY REPORT, STATION NO. 208 (ATR) SEPTEMBER 2011

| Station I                  | Measurement: V       | OLUME/SPEED                  | /CLASS                 |  |
|----------------------------|----------------------|------------------------------|------------------------|--|
| Route: I-35                | Route Direction: N/S |                              | Lanes: 4               |  |
| County: Steele             | (                    |                              | Closest City: Owatonna |  |
| Functiona                  | l Class: Urban P     | rincipal Arterial -          | Interstate             |  |
| Location                   | : .6 MI N OF CS/     | AH9, N OF OWA                | ATONNA                 |  |
| Ref Post: 046+00.100       | True Mile: 45.919    |                              | Sequence No. 9832      |  |
| Volume: 860,148            |                      | MADT: 28,672                 |                        |  |
| Weekday (M-F) MADT: 28,624 |                      | Weekend (Sa-Su) MADT: 28,160 |                        |  |