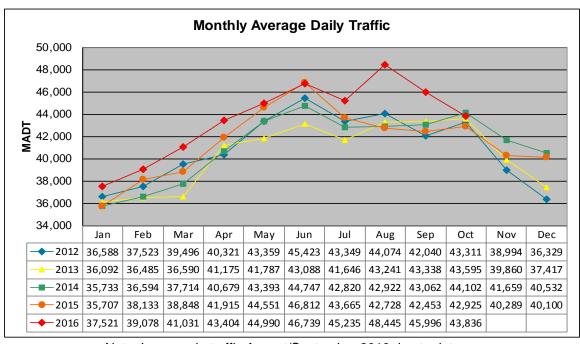

## MONTHLY REPORT, STATION NO. 365 (ATR) OCTOBER 2016

| Weekday (M-F) MADT: 47,394                               |                      | Weekend (Sa-Su) MADT: 36,604 |                        |  |
|----------------------------------------------------------|----------------------|------------------------------|------------------------|--|
| Volume: 1,358,907                                        |                      | MADT: 43,836                 |                        |  |
| Ref Post: 016+00.720                                     | True Mile: 18.577    |                              | Sequence No. 9867      |  |
| Location: S OF CSAH116 (BUNKER LAKE BLVD NE) IN HAM LAKE |                      |                              |                        |  |
| Functional Class: Urban Other Principal Arterial         |                      |                              |                        |  |
| County: Anoka                                            | County: Anoka        |                              | Closest City: Ham Lake |  |
| Route: TH 65                                             | Route Direction: N/S |                              | Lanes: 4               |  |
| Station Measurement: VOLUME/SPEED/CLASS                  |                      |                              |                        |  |

Note: Increase in traffic August/September 2016 due to detours

Note: 'Weekday' defined as Monday-Friday, 'Weekend' defined as Saturday-Sunday