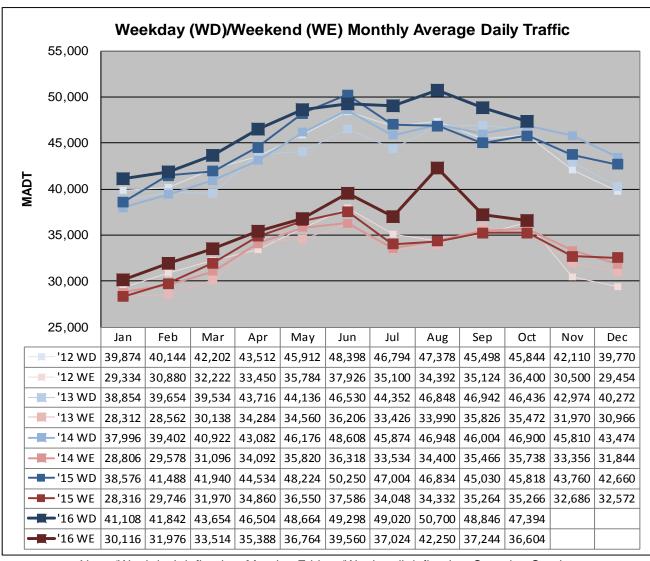

## MONTHLY REPORT, STATION NO. 365 (ATR) OCTOBER 2016

| Weekday (M-F) MADT: 47,394                               |                      | Weekend (Sa-Su) MADT: 36,604 |                        |  |
|----------------------------------------------------------|----------------------|------------------------------|------------------------|--|
| Volume: 1,358,907                                        |                      | MADT: 43,836                 |                        |  |
| Ref Post: 016+00.720                                     | True Mile: 18.577    |                              | Sequence No. 9867      |  |
| Location: S OF CSAH116 (BUNKER LAKE BLVD NE) IN HAM LAKE |                      |                              |                        |  |
| Functional Class: Urban Other Principal Arterial         |                      |                              |                        |  |
| County: Anoka                                            | County: Anoka        |                              | Closest City: Ham Lake |  |
| Route: TH 65                                             | Route Direction: N/S |                              | Lanes: 4               |  |
| Station Measurement: VOLUME/SPEED/CLASS                  |                      |                              |                        |  |

Note: Increase in traffic August/September 2016 due to detours

Note: 'Weekday' defined as Monday-Friday, 'Weekend' defined as Saturday-Sunday