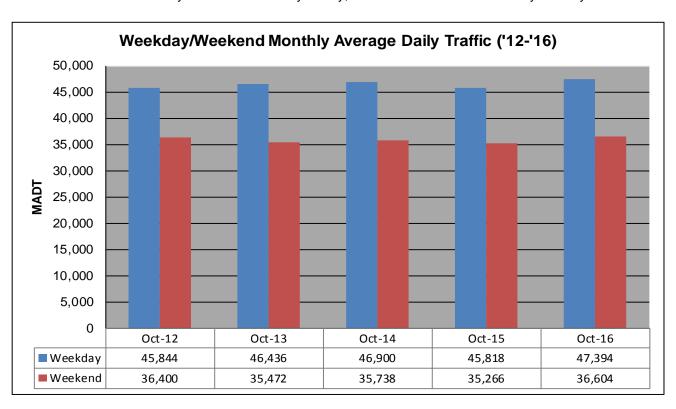

## MONTHLY REPORT, STATION NO. 365 (ATR) OCTOBER 2016

| Weekday (M-F) MADT: 47,394                               |                      | Weekend (Sa-Su) MADT: 36,604 |                        |  |
|----------------------------------------------------------|----------------------|------------------------------|------------------------|--|
| Volume: 1,358,907                                        |                      | MADT: 43,836                 |                        |  |
| Ref Post: 016+00.720                                     | True Mile: 18.577    |                              | Sequence No. 9867      |  |
| Location: S OF CSAH116 (BUNKER LAKE BLVD NE) IN HAM LAKE |                      |                              |                        |  |
| Functional Class: Urban Other Principal Arterial         |                      |                              |                        |  |
| County: Anoka                                            | County: Anoka        |                              | Closest City: Ham Lake |  |
| Route: TH 65                                             | Route Direction: N/S |                              | Lanes: 4               |  |
| Station Measurement: VOLUME/SPEED/CLASS                  |                      |                              |                        |  |