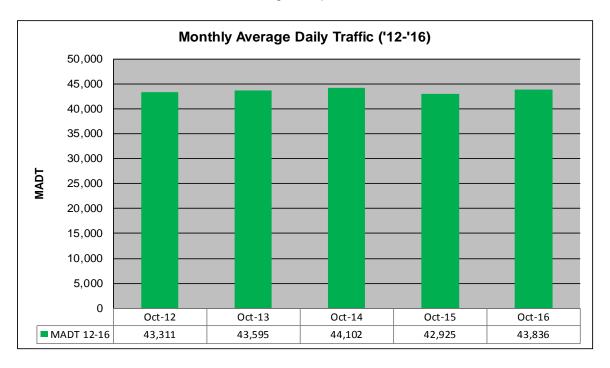

## MONTHLY REPORT, STATION NO. 365 (ATR) OCTOBER 2016

| Weekday (M-F) MADT: 47,394                               |                      | Weekend (Sa-Su) MADT: 36,604 |                        |  |
|----------------------------------------------------------|----------------------|------------------------------|------------------------|--|
| Volume: 1,358,907                                        |                      | MADT: 43,836                 |                        |  |
| Ref Post: 016+00.720                                     | True Mile: 18.577    |                              | Sequence No. 9867      |  |
| Location: S OF CSAH116 (BUNKER LAKE BLVD NE) IN HAM LAKE |                      |                              |                        |  |
| Functional Class: Urban Other Principal Arterial         |                      |                              |                        |  |
| County: Anoka                                            | County: Anoka        |                              | Closest City: Ham Lake |  |
| Route: TH 65                                             | Route Direction: N/S |                              | Lanes: 4               |  |
| Station Measurement: VOLUME/SPEED/CLASS                  |                      |                              |                        |  |