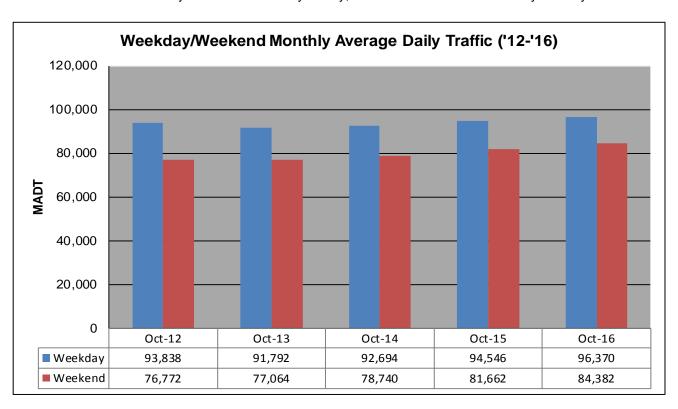

## MONTHLY REPORT, STATION NO. 354 (ATR) OCTOBER 2016

| Weekday (M-F) MADT: 96,370                              |                      | Weekend (Sa-Su) MADT: 84,382 |                   |
|---------------------------------------------------------|----------------------|------------------------------|-------------------|
| Volume: 2,862,330                                       |                      | MADT: 92,333                 |                   |
| Ref Post: 252+00.500                                    | True Mile: 253.096   |                              | Sequence No. 9861 |
| Location: W OF MSAS127 (COTTAGE GROVE DR) IN WOODBURY   |                      |                              |                   |
| Functional Class: Urban Principal Arterial - Interstate |                      |                              |                   |
| County: Washington                                      |                      | Closest City: Woodbury       |                   |
| Route: I-94                                             | Route Direction: E/W |                              | Lanes: 6          |
| Station                                                 | Measurement: V       | OLUME/SPEED                  | /CLASS            |