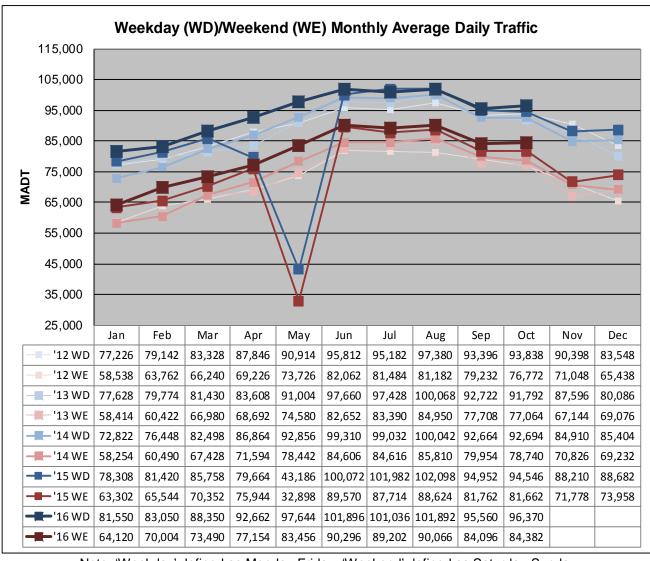

## MONTHLY REPORT, STATION NO. 354 (ATR) OCTOBER 2016

| Weekday (M-F) MADT: 96,370                              |                      | Weekend (Sa-Su) MADT: 84,382 |                   |
|---------------------------------------------------------|----------------------|------------------------------|-------------------|
| Volume: 2,862,330                                       |                      | MADT: 92,333                 |                   |
| Ref Post: 252+00.500                                    | True Mile: 253.096   |                              | Sequence No. 9861 |
| Location: W OF MSAS127 (COTTAGE GROVE DR) IN WOODBURY   |                      |                              |                   |
| Functional Class: Urban Principal Arterial - Interstate |                      |                              |                   |
| County: Washington                                      |                      | Closest City: Woodbury       |                   |
| Route: I-94                                             | Route Direction: E/W |                              | Lanes: 6          |
| Station                                                 | Measurement: V       | OLUME/SPEED                  | /CLASS            |

Note: Decrease in traffic April/May 2015 due to construction on I-94

Note: 'Weekday' defined as Monday-Friday, 'Weekend' defined as Saturday-Sunday