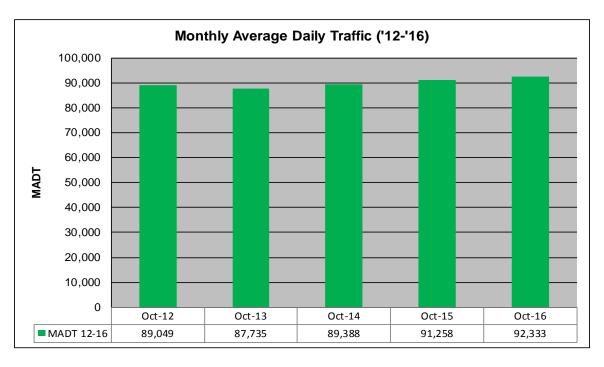

## MONTHLY REPORT, STATION NO. 354 (ATR) OCTOBER 2016

| Weekday (M-F) MADT: 96,370                              |                      | Weekend (Sa-Su) MADT: 84,382 |                   |
|---------------------------------------------------------|----------------------|------------------------------|-------------------|
| Volume: 2,862,330                                       |                      | MADT: 92,333                 |                   |
| Ref Post: 252+00.500                                    | True Mile: 253.096   |                              | Sequence No. 9861 |
| Location: W OF MSAS127 (COTTAGE GROVE DR) IN WOODBURY   |                      |                              |                   |
| Functional Class: Urban Principal Arterial - Interstate |                      |                              |                   |
| County: Washington                                      |                      | Closest City: Woodbury       |                   |
| Route: I-94                                             | Route Direction: E/W |                              | Lanes: 6          |
| Station                                                 | Measurement: V       | OLUME/SPEED                  | /CLASS            |