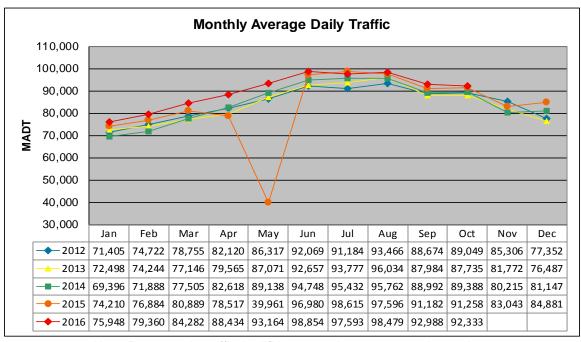

## MONTHLY REPORT, STATION NO. 354 (ATR) OCTOBER 2016

| Weekday (M-F) MADT: 96,370                              |                      | Weekend (Sa-Su) MADT: 84,382 |                   |
|---------------------------------------------------------|----------------------|------------------------------|-------------------|
| Volume: 2,862,330                                       |                      | MADT: 92,333                 |                   |
| Ref Post: 252+00.500                                    | True Mile: 253.096   |                              | Sequence No. 9861 |
| Location: W OF MSAS127 (COTTAGE GROVE DR) IN WOODBURY   |                      |                              |                   |
| Functional Class: Urban Principal Arterial - Interstate |                      |                              |                   |
| County: Washington                                      |                      | Closest City: Woodbury       |                   |
| Route: I-94                                             | Route Direction: E/W |                              | Lanes: 6          |
| Station                                                 | Measurement: V       | OLUME/SPEED                  | /CLASS            |