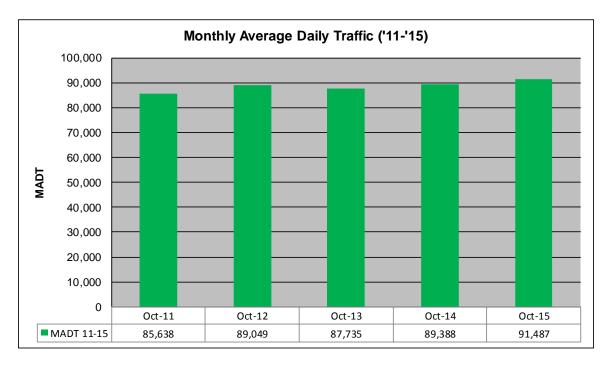

## MONTHLY REPORT, STATION NO. 354 (ATR) OCTOBER 2015

| Station Measurement: VOLUME/SPEED/CLASS                 |                      |                              |                   |
|---------------------------------------------------------|----------------------|------------------------------|-------------------|
| Route: I-94                                             | Route Direction: E/W |                              | Lanes: 6          |
| County: Washington                                      |                      | Closest City: Woodbury       |                   |
| Functional Class: Urban Principal Arterial - Interstate |                      |                              |                   |
| Location: W OF MSAS127 (COTTAGE GROVE DR) IN WOODBURY   |                      |                              |                   |
| Ref Post: 252+00.500                                    | True Mile: 253.096   |                              | Sequence No. 9861 |
| Volume: 2,836,088                                       |                      | MADT: 91,487                 |                   |
| Weekday (M-F) MADT: 94,900                              |                      | Weekend (Sa-Su) MADT: 81,662 |                   |