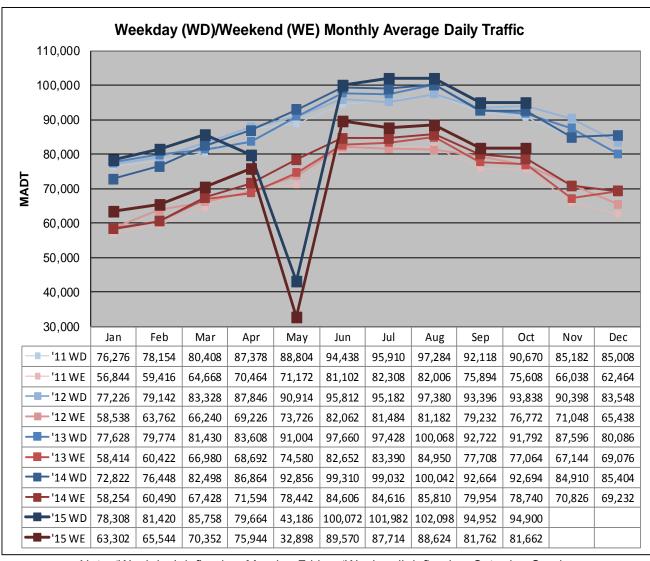

## MONTHLY REPORT, STATION NO. 354 (ATR) OCTOBER 2015

| Station Measurement: VOLUME/SPEED/CLASS                 |                      |                              |                   |
|---------------------------------------------------------|----------------------|------------------------------|-------------------|
| Route: I-94                                             | Route Direction: E/W |                              | Lanes: 6          |
| County: Washington                                      |                      | Closest City: Woodbury       |                   |
| Functional Class: Urban Principal Arterial - Interstate |                      |                              |                   |
| Location: W OF MSAS127 (COTTAGE GROVE DR) IN WOODBURY   |                      |                              |                   |
| Ref Post: 252+00.500                                    | True Mile: 253.096   |                              | Sequence No. 9861 |
| Volume: 2,836,088                                       |                      | MADT: 91,487                 |                   |
| Weekday (M-F) MADT: 94,900                              |                      | Weekend (Sa-Su) MADT: 81,662 |                   |

Note: Decrease in traffic April/May 2015 due to construction on I-94

Note: 'Weekday' defined as Monday-Friday, 'Weekend' defined as Saturday-Sunday