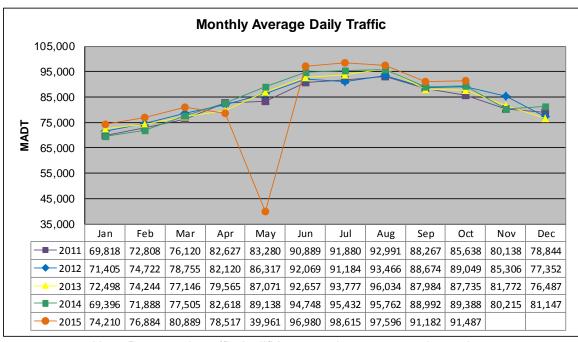

## MONTHLY REPORT, STATION NO. 354 (ATR) OCTOBER 2015

| Station Measurement: VOLUME/SPEED/CLASS                 |                      |                              |                   |
|---------------------------------------------------------|----------------------|------------------------------|-------------------|
| Route: I-94                                             | Route Direction: E/W |                              | Lanes: 6          |
| County: Washington                                      |                      | Closest City: Woodbury       |                   |
| Functional Class: Urban Principal Arterial - Interstate |                      |                              |                   |
| Location: W OF MSAS127 (COTTAGE GROVE DR) IN WOODBURY   |                      |                              |                   |
| Ref Post: 252+00.500                                    | True Mile: 253.096   |                              | Sequence No. 9861 |
| Volume: 2,836,088                                       |                      | MADT: 91,487                 |                   |
| Weekday (M-F) MADT: 94,900                              |                      | Weekend (Sa-Su) MADT: 81,662 |                   |

Note: Decrease in traffic April/May 2015 due to construction on I-94

Note: 'Weekday' defined as Monday-Friday, 'Weekend' defined as Saturday-Sunday