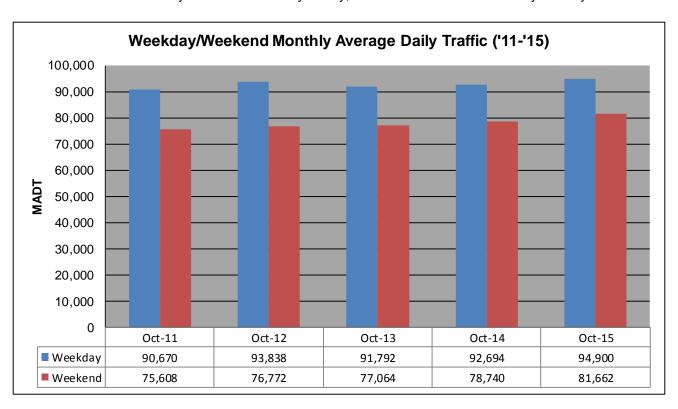

## MONTHLY REPORT, STATION NO. 354 (ATR) OCTOBER 2015

| Station Measurement: VOLUME/SPEED/CLASS                 |                      |                              |                   |
|---------------------------------------------------------|----------------------|------------------------------|-------------------|
| Route: I-94                                             | Route Direction: E/W |                              | Lanes: 6          |
| County: Washington                                      |                      | Closest City: Woodbury       |                   |
| Functional Class: Urban Principal Arterial - Interstate |                      |                              |                   |
| Location: W OF MSAS127 (COTTAGE GROVE DR) IN WOODBURY   |                      |                              |                   |
| Ref Post: 252+00.500                                    | True Mile: 253.096   |                              | Sequence No. 9861 |
| Volume: 2,836,088                                       |                      | MADT: 91,487                 |                   |
| Weekday (M-F) MADT: 94,900                              |                      | Weekend (Sa-Su) MADT: 81,662 |                   |