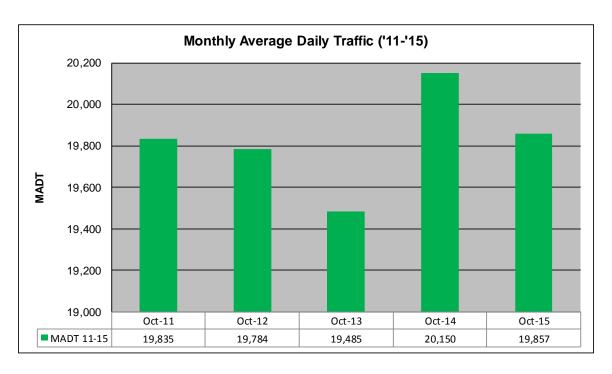

## MONTHLY REPORT, STATION NO. 26 (WIM) OCTOBER 2015

| Station Measurement: VOLUME/SPEED/CLASS/WEIGHT          |                      |                              |                         |  |
|---------------------------------------------------------|----------------------|------------------------------|-------------------------|--|
| Route: I-35                                             | Route Direction: N/S |                              | Lanes: 4                |  |
| County: Steele                                          | County: Steele       |                              | Closest City: Ellendale |  |
| Functional Class: Rural Principal Arterial - Interstate |                      |                              |                         |  |
| Location: 3.5 MI N OF TH30, N OF ELLENDALE              |                      |                              |                         |  |
| Ref Post: 030+00.100                                    | True Mile: 30.103    |                              | Sequence No. 5707       |  |
| Volume: 615,564                                         |                      | MADT: 19,857                 |                         |  |
| Weekday (M-F) MADT: 19,314                              |                      | Weekend (Sa-Su) MADT: 20,852 |                         |  |