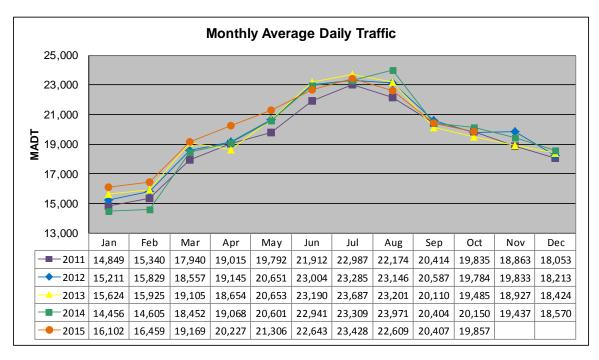

## MONTHLY REPORT, STATION NO. 26 (WIM) OCTOBER 2015

| Station Measurement: VOLUME/SPEED/CLASS/WEIGHT          |                      |                              |                         |  |
|---------------------------------------------------------|----------------------|------------------------------|-------------------------|--|
| Route: I-35                                             | Route Direction: N/S |                              | Lanes: 4                |  |
| County: Steele                                          | County: Steele       |                              | Closest City: Ellendale |  |
| Functional Class: Rural Principal Arterial - Interstate |                      |                              |                         |  |
| Location: 3.5 MI N OF TH30, N OF ELLENDALE              |                      |                              |                         |  |
| Ref Post: 030+00.100                                    | True Mile: 30.103    |                              | Sequence No. 5707       |  |
| Volume: 615,564                                         |                      | MADT: 19,857                 |                         |  |
| Weekday (M-F) MADT: 19,314                              |                      | Weekend (Sa-Su) MADT: 20,852 |                         |  |