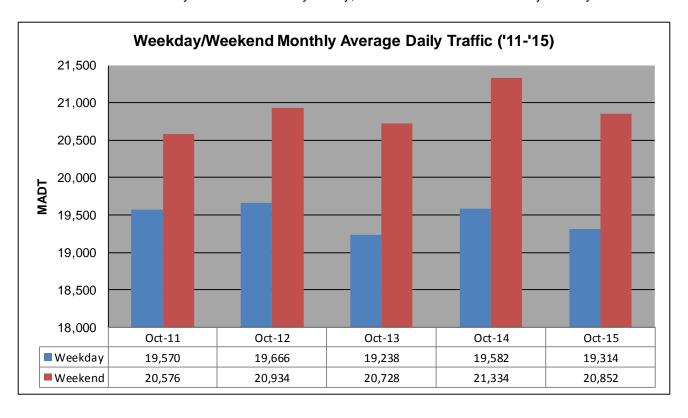

## MONTHLY REPORT, STATION NO. 26 (WIM) OCTOBER 2015

| Station Measurement: VOLUME/SPEED/CLASS/WEIGHT          |                      |                              |                         |  |
|---------------------------------------------------------|----------------------|------------------------------|-------------------------|--|
| Route: I-35                                             | Route Direction: N/S |                              | Lanes: 4                |  |
| County: Steele                                          | County: Steele       |                              | Closest City: Ellendale |  |
| Functional Class: Rural Principal Arterial - Interstate |                      |                              |                         |  |
| Location: 3.5 MI N OF TH30, N OF ELLENDALE              |                      |                              |                         |  |
| Ref Post: 030+00.100                                    | True Mile: 30.103    |                              | Sequence No. 5707       |  |
| Volume: 615,564                                         |                      | MADT: 19,857                 |                         |  |
| Weekday (M-F) MADT: 19,314                              |                      | Weekend (Sa-Su) MADT: 20,852 |                         |  |

Note: 'Weekday' defined as Monday-Friday, 'Weekend' defined as Saturday-Sunday