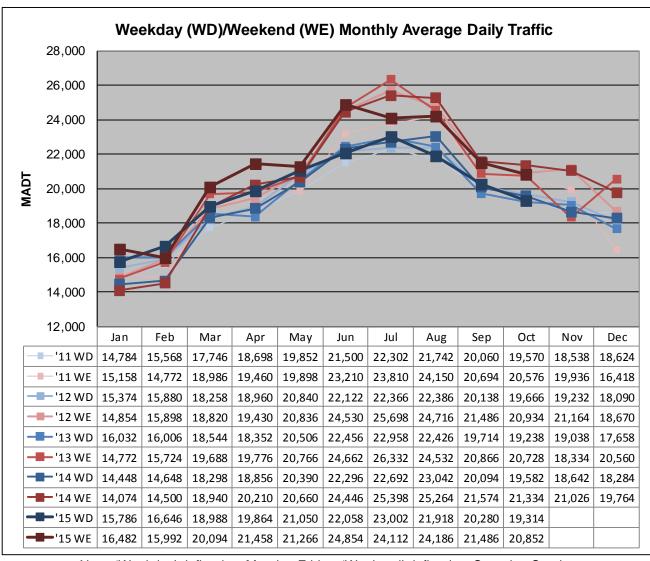

## MONTHLY REPORT, STATION NO. 26 (WIM) OCTOBER 2015

| Station Measurement: VOLUME/SPEED/CLASS/WEIGHT          |                      |                              |                         |  |
|---------------------------------------------------------|----------------------|------------------------------|-------------------------|--|
| Route: I-35                                             | Route Direction: N/S |                              | Lanes: 4                |  |
| County: Steele                                          | County: Steele       |                              | Closest City: Ellendale |  |
| Functional Class: Rural Principal Arterial - Interstate |                      |                              |                         |  |
| Location: 3.5 MI N OF TH30, N OF ELLENDALE              |                      |                              |                         |  |
| Ref Post: 030+00.100                                    | True Mile: 30.103    |                              | Sequence No. 5707       |  |
| Volume: 615,564                                         |                      | MADT: 19,857                 |                         |  |
| Weekday (M-F) MADT: 19,314                              |                      | Weekend (Sa-Su) MADT: 20,852 |                         |  |

Note: 'Weekday' defined as Monday-Friday, 'Weekend' defined as Saturday-Sunday